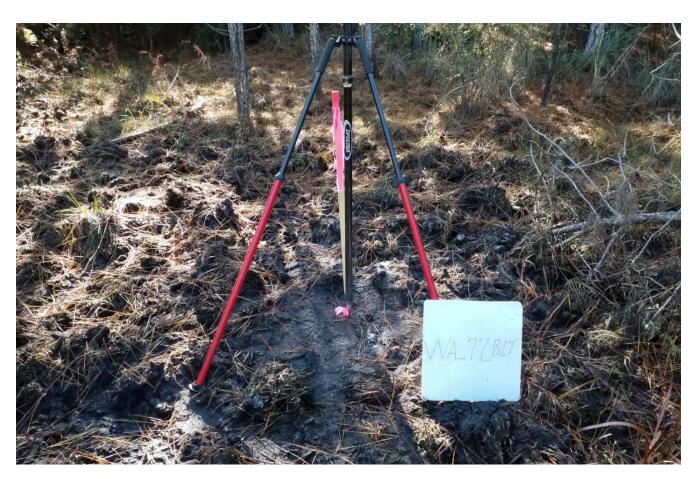

## **CHECK POINT DOCUMENTATION REPORT**

| Date: <u>12-04-19</u>                   | Time: 10:25    | ⊠ a.m. □            | p.m. Employee Name: Ryan      | <u>Daniel</u>        |     |
|-----------------------------------------|----------------|---------------------|-------------------------------|----------------------|-----|
| Job Name: Florida Pen                   | ninsular LiDAR |                     | Point ID: VVA_7               | 7_BLT                |     |
| State: FL I                             |                |                     | ⊠ + □ - Longitude: <u>83</u>  |                      |     |
| Address and/or Interse                  |                | o name) in Mayo, FL | (West of Hwy 51)              |                      |     |
| ☑ VRS GPS                               | RMS:H          | i: 0.01 V: 0.01     | _Duration: <u>180 SECONDS</u> |                      |     |
| □ STATIC GPS                            |                |                     | p.m. End Time:                | ·                    |     |
| ☐ Conventional Pairs VRS                |                |                     | H:V:<br>H:V:                  |                      |     |
| ☐ Conventional Pairs STATIC             |                |                     | a.m. □ p.m.<br>a.m. □ p.m.    |                      |     |
| ☐ Occupied Point                        | Pt. #/HT:/     | 🗆 BS                | Pt. #/HT/_                    | □ <b>FS</b> Pt. #/HT |     |
| □ Back Site Point                       | Distance:      | Vertical Angle:     |                               | ☐ Angle00°00′0       | 00" |
| ☐ FS Point                              | Angle:         | Vertical Angle:     | Slope Distance:               | Horizontal Distanc   | :e: |
| TYPE OF SURFACE Sketch or Image of Area |                |                     |                               |                      |     |
| □ NVA: OPEN Terrain                     | n              |                     | ***                           | MATARIA              |     |
| □ VVA: GWC Terrain                      | I              | 5                   |                               | <b>从</b> 。这是是是是      |     |
|                                         |                |                     |                               |                      |     |
| □ VVA: Forested                         |                |                     | I A COLOR                     |                      |     |
| □ NVA: Urban Areas                      |                |                     |                               | VVA_77_BLT           | 1.7 |
| □ NGS Control                           |                |                     |                               |                      |     |
| PICTURES                                |                |                     | 7.40                          | <b>建筑线机</b> 空机等      |     |
| ☑ Picture(s) of Area & Setup            |                |                     |                               |                      |     |
| POINT RE-CHECK                          |                |                     |                               |                      |     |
| Date:                                   | Time:          | □ a.m. □ p.m.       |                               | 41.75                |     |