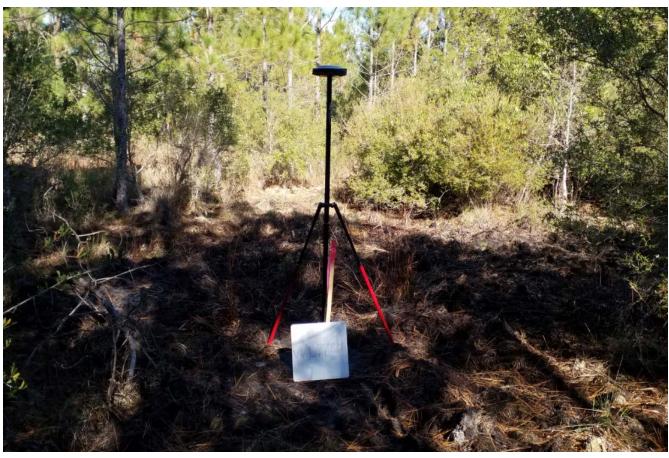

## **CHECK POINT DOCUMENTATION REPORT**

| Date: <u>12-04-19</u>                   | Time: 10:25    | ⊠ a.m. □            | p.m. Employee Name: Ryan      | <u>Daniel</u>        |     |
|-----------------------------------------|----------------|---------------------|-------------------------------|----------------------|-----|
| Job Name: Florida Pen                   | ninsular LiDAR |                     | Point ID: VVA_7               | 7_BLT                |     |
| State: FL I                             |                |                     | ⊠ + □ - Longitude: <u>83</u>  |                      |     |
| Address and/or Interse                  |                | o name) in Mayo, FL | (West of Hwy 51)              |                      |     |
| ☑ VRS GPS                               | RMS:H          | i: 0.01 V: 0.01     | _Duration: <u>180 SECONDS</u> |                      |     |
| □ STATIC GPS                            |                |                     | p.m. End Time:                | ·                    |     |
| ☐ Conventional Pairs VRS                |                |                     | H:V:<br>H:V:                  |                      |     |
| ☐ Conventional Pairs STATIC             |                |                     | a.m. □ p.m.<br>a.m. □ p.m.    |                      |     |
| ☐ Occupied Point                        | Pt. #/HT:/     | 🗆 BS                | Pt. #/HT/_                    | □ <b>FS</b> Pt. #/HT |     |
| □ Back Site Point                       | Distance:      | Vertical Angle:     |                               | ☐ Angle00°00′0       | 00" |
| ☐ FS Point                              | Angle:         | Vertical Angle:     | Slope Distance:               | Horizontal Distanc   | :e: |
| TYPE OF SURFACE Sketch or Image of Area |                |                     |                               |                      |     |
| □ NVA: OPEN Terrain                     | n              |                     | ***                           | MATARIA              |     |
| □ VVA: GWC Terrain                      | I              | 5                   |                               | <b>从</b> 。这是是是是      |     |
|                                         |                |                     |                               |                      |     |
| □ VVA: Forested                         |                |                     | I A COLOR                     |                      |     |
| □ NVA: Urban Areas                      |                |                     |                               | VVA_77_BLT           | 1.7 |
| □ NGS Control                           |                |                     |                               |                      |     |
| PICTURES                                |                |                     | 7.40                          | <b>建筑线机</b> 空机等      |     |
| ☑ Picture(s) of Area & Setup            |                |                     |                               |                      |     |
| POINT RE-CHECK                          |                |                     |                               |                      |     |
| Date:                                   | Time:          | □ a.m. □ p.m.       |                               | 41.75                |     |