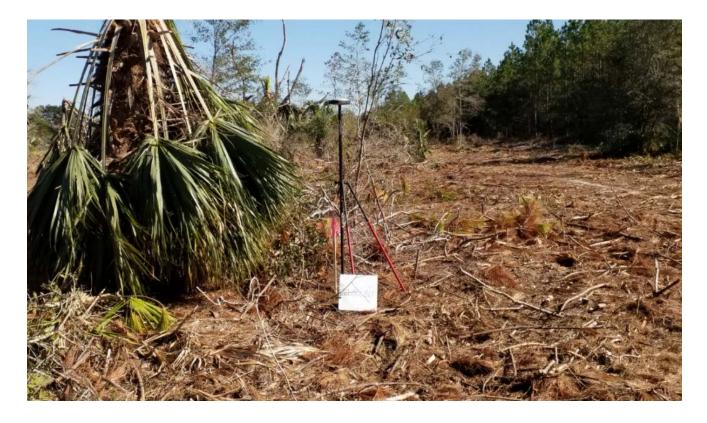

| Distance:        | ance: Vertical Angle: |                |           |                       |           | <b>Angle</b> 00°00′00″ |                   |             |
|                             | FS Point           | Angle:           | Vertio                | cal Angle:     |           | _Slope D              | istance:  | Hoi                    | rizontal Distance | e:          |

#### **TYPE OF SURFACE**

- □ NVA: OPEN Terrain
- UVA: GWC Terrain
- VVA: BLT Terrain
- VVA: Forested
- NVA: Urban Areas
- □ NGS Control

# PICTURES

☑ Picture(s) of Area & Setup

# **POINT RE-CHECK**

Date:\_\_\_\_\_□ a.m. □ p.m.

Re-Check Point ID:

Description of Point: <u>Set 60D nail in a small brush area remaining from</u> area being clear cut; ±100' from trail road

#### Sketch or Image of Area