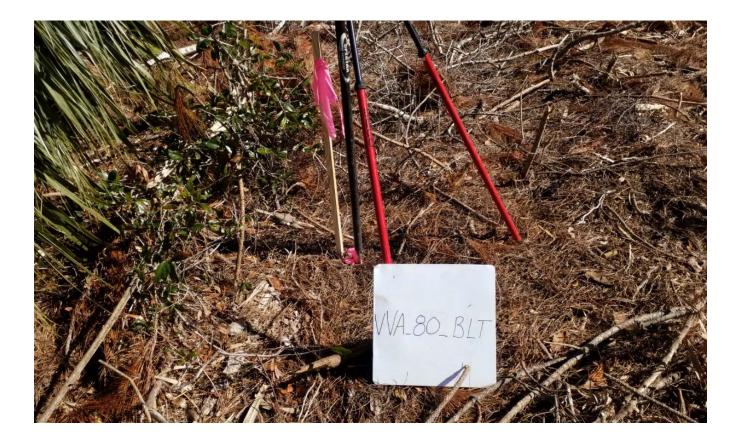

#### **TYPE OF SURFACE**

- □ NVA: OPEN Terrain
- UVA: GWC Terrain
- VVA: BLT Terrain
- VVA: Forested
- NVA: Urban Areas
- □ NGS Control

# **POINT RE-CHECK**

Date:\_\_\_\_\_□ a.m. □ p.m.

Re-Check Point ID:

Description of Point: <u>Set 60D nail in a small brush area remaining from</u> area being clear cut; ±100' from trail road

#### Sketch or Image of Area