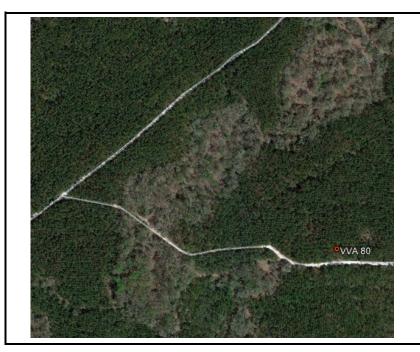

Address and/or Intersection: Trail road East of Spring Warrior Rd and Richard Saddler Road intersection Perry, FL

#### Sketch or Image of Area