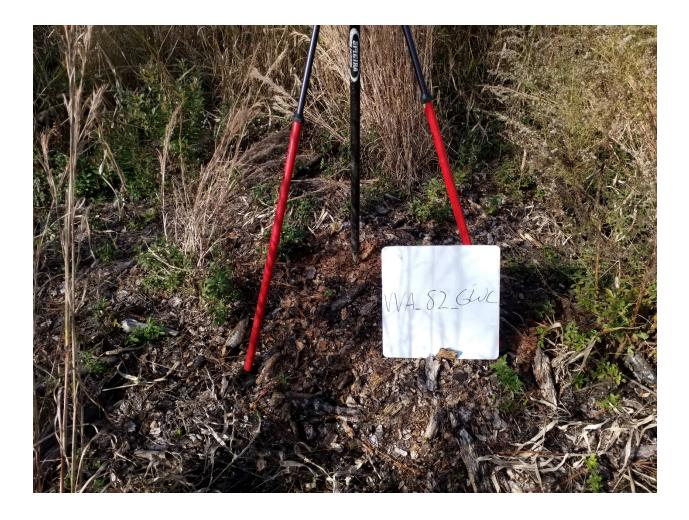

# **CHECK POINT DOCUMENTATION REPORT**

| Date: <u>12/9/19</u> Time: <u>10:45</u>   | ⊠ a.m. □ p.m. Employee Name: <u>R. Daniel</u> |       |
|-------------------------------------------|-----------------------------------------------|-------|
| Job Name: <u>Florida Peninsular LiDAR</u> | Point ID: <u>VVA_82_GWC</u>                   |       |
| State: FL Latitude: 29° 54' 59.           | 15281″ N ⊠ + □ − Longitude: 83° 19′ 30.50100″ | □+⊠ – |

### **TYPE OF SURFACE**

- □ NVA: OPEN Terrain
- VVA: GWC Terrain
- VVA: BLT Terrain
- VVA: Forested
- □ NVA: Urban Areas
- □ NGS Control

# **POINT RE-CHECK**

Date:\_\_\_\_\_Time: \_\_\_\_\_□ a.m. □ p.m.

Re-Check Point ID:

Description of Point: Set 60D nail ± 170' West of marked pin in a area with grass/brush Sketch or Image of Area