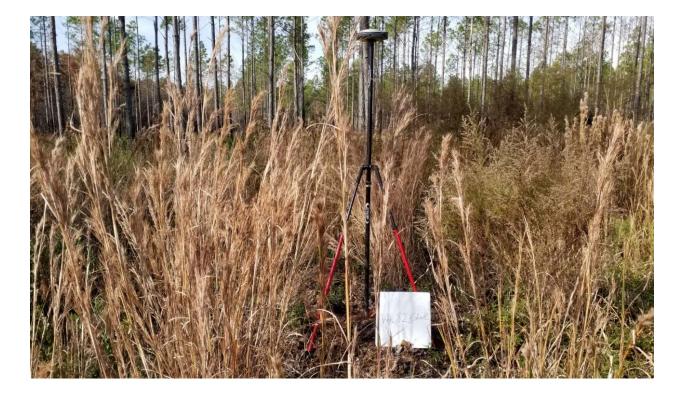

# **CHECK POINT DOCUMENTATION REPORT**

| Date: <u>12/9/19</u> Time: <u>10:45</u>   | ⊠ a.m. □ p.m. Employee Name: <u>R. Daniel</u> |       |
|-------------------------------------------|-----------------------------------------------|-------|
| Job Name: <u>Florida Peninsular LiDAR</u> | Point ID: <u>VVA_82_GWC</u>                   |       |
| State: FL Latitude: 29° 54' 59.           | 15281″ N ⊠ + □ − Longitude: 83° 19′ 30.50100″ | □+⊠ – |

### **TYPE OF SURFACE**

- □ NVA: OPEN Terrain
- VVA: GWC Terrain
- VVA: BLT Terrain
- VVA: Forested
- □ NVA: Urban Areas
- □ NGS Control

# **POINT RE-CHECK**

Date:\_\_\_\_\_Time: \_\_\_\_\_□ a.m. □ p.m.

Re-Check Point ID:

Description of Point: Set 60D nail ± 170' West of marked pin in a area with grass/brush Sketch or Image of Area