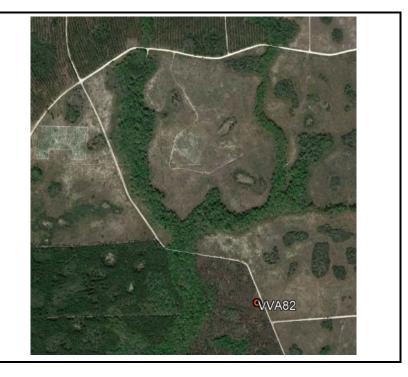

# **CHECK POINT DOCUMENTATION REPORT**

| Date: <u>12/9/19</u> Time: <u>10:45</u>   | ⊠ a.m. □ p.m. Employee Name: <u>R. Daniel</u> |       |
|-------------------------------------------|-----------------------------------------------|-------|
| Job Name: <u>Florida Peninsular LiDAR</u> | Point ID: <u>VVA_82_GWC</u>                   |       |
| State: FL Latitude: 29° 54' 59.           | 15281″ N ⊠ + □ − Longitude: 83° 19′ 30.50100″ | □+⊠ – |

Address and/or Intersection: Trail Road west of HWY 51

### **TYPE OF SURFACE**

- □ NVA: OPEN Terrain
- VVA: GWC Terrain
- VVA: BLT Terrain
- VVA: Forested
- □ NVA: Urban Areas
- □ NGS Control