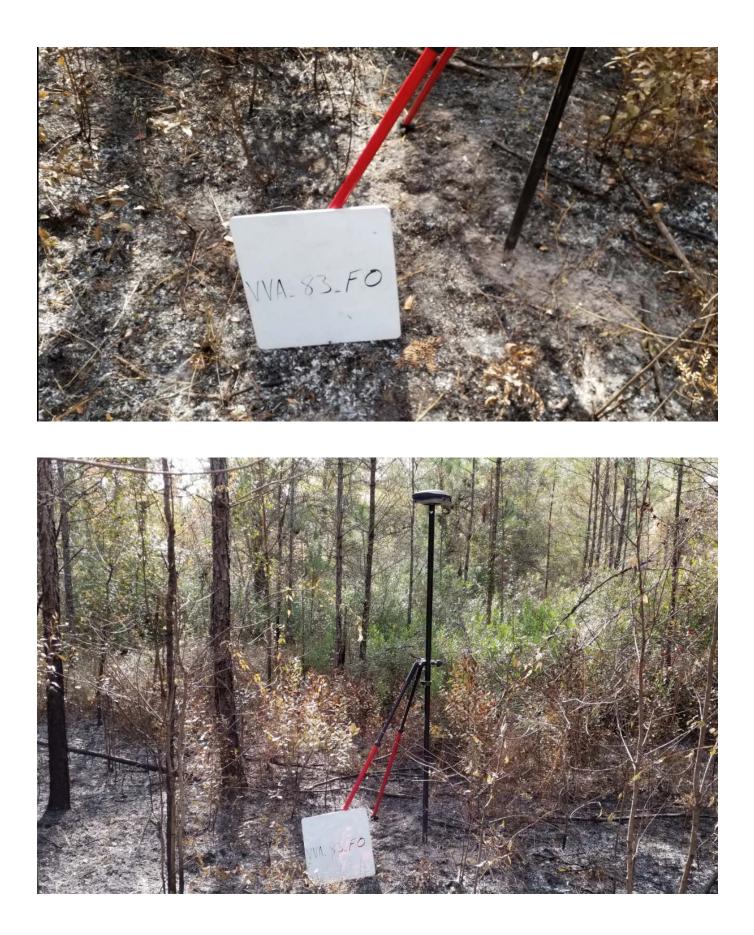

## PICTURES

Picture(s) of Area & Setup

## **POINT RE-CHECK**

Date:

\_\_\_\_\_**Time**: \_\_\_\_\_\_□ a.m. □ p.m.

Re-Check Point ID:

Description of Point: Set 60D nail in planted pines; small opening about 80' from centerline of maintained road; SW of an intersection