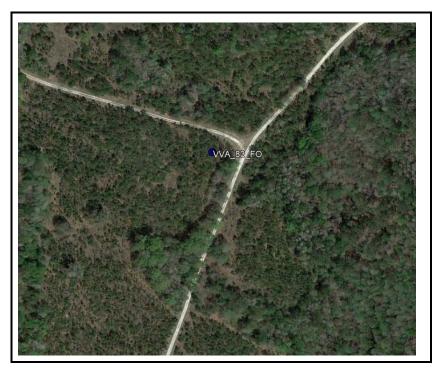

# CHECK POINT DOCUMENTATION REPORT

| Date: 12/9/19                        | Time: <u>11:15</u>            | 🛛 a.m. 🗆 p.m. Employee Name: <u>R. Daniel</u> |       |
|--------------------------------------|-------------------------------|-----------------------------------------------|-------|
| Job Name: <u>Florida Peninsula</u> i | r LiDAR                       | Point ID: <u>VVA_83_FO</u>                    |       |
| State: FL Latitud                    | e: <u>29° 54′ 42.57345″ N</u> | ⊠ + □ – Longitude: <u>83° 14′ 29.48322″</u>   | + 🛛 – |

Address and/or Intersection: Trail Road East of C.R. 357 Mayo, FL

#### Sketch or Image of Area