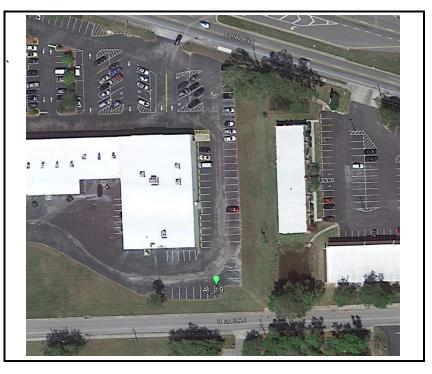

Address and/or Intersection: FITNESS LIVES 24 PARKING LOT ON CORTEZ BLVD (SR50)

#### **POINT RE-CHECK**

Date:\_\_\_\_\_Time:\_\_\_\_□ a.m. □ p.m.

Re-Check Point ID:

**Description of Point:** 

MND LB 8011

Sketch or Image of Area