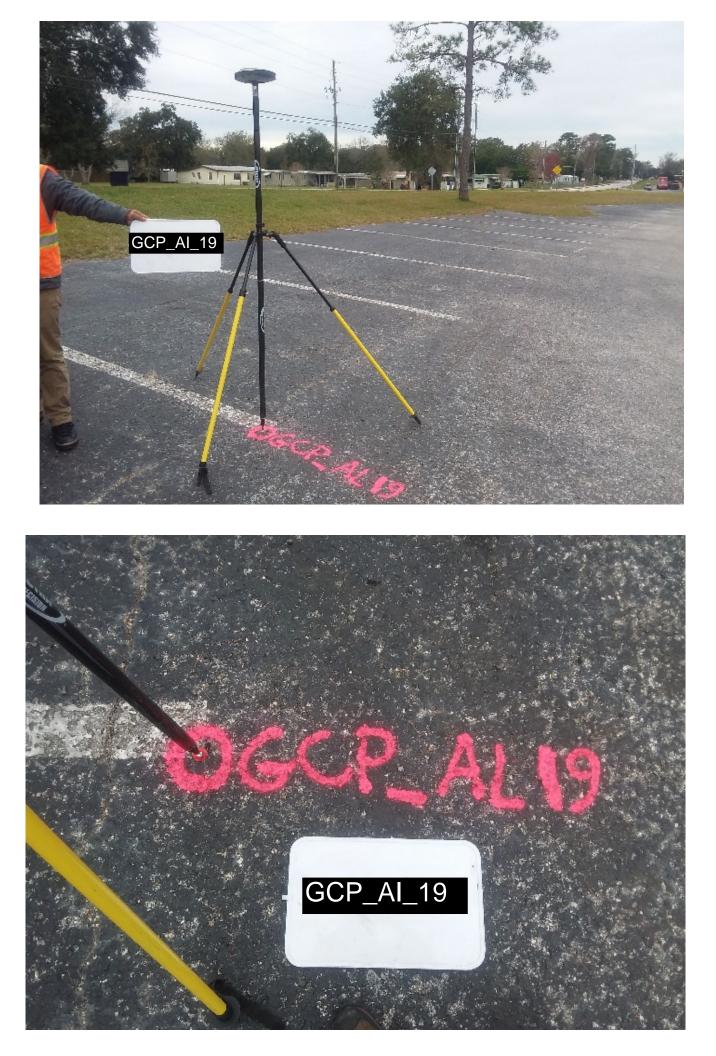

| □ BS                                           | Pt. #/HT/            | _ <b>FS</b> Pt. #/H | T/            |
| Back Site<br>Point  | Distance: _                                         | Vertical Angle:                                |                      | □ Angle             | 00°00'00"     |
| □ FS Point          | Angle:                                              | Vertical Angle:                                | Slope Distance:      | Horizontal D        | )istance: _   |

## **TYPE OF SURFACE**

- ☑ PAVEMENT
- □ MOWED GRASS
- □ BARE SOIL
- □ NGS Control

### **PICTURES**

☑ Picture(s) of Area & Setup

#### **POINT RE-CHECK**

Date:\_\_\_\_\_Time:\_\_\_\_□ a.m. □ p.m.

Re-Check Point ID:

**Description of Point:** 

MND LB 8011

Sketch or Image of Area