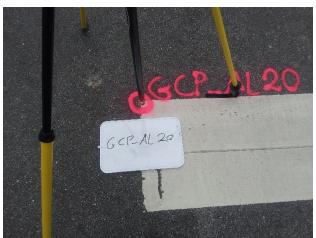

## **POINT RE-CHECK**

\_**⊠** a.m. □ p.m. Date:01/18/19 Time:10:25 Re-Check Point ID: GCP AI 20 (15091) **Description of Point:** MND LB 8011