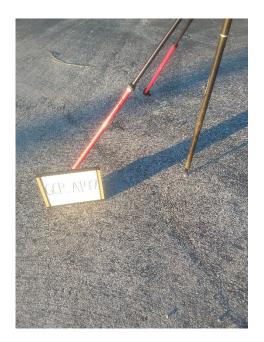

|  |

## **PICTURES**

☑ Picture(s) of Area & Setup

## **POINT RE-CHECK**

Re-Check Point ID: CHECK Al47 PT 70007

**Description of Point:** 

SET IN THE CENTER OF DRIVEWAY APRON ENTERING HIGHWAY 314 MND LB 8011