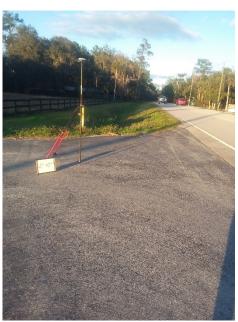

|  |

## **PICTURES**

☑ Picture(s) of Area & Setup

## **POINT RE-CHECK**

Re-Check Point ID: CHECK Al47 PT 70007

**Description of Point:** 

SET IN THE CENTER OF DRIVEWAY APRON ENTERING HIGHWAY 314 MND LB 8011