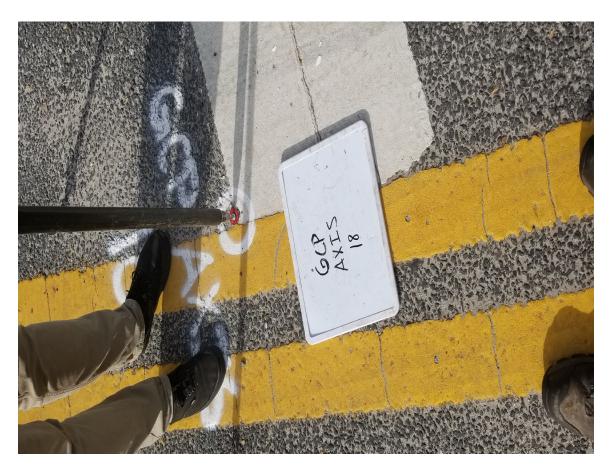

| Date: <u> </u>                                                                                                                                                                                                                                                                                                                                                                                                                                                                                                                                                                                                                                                                                                                                                                                                                                                                                                                                                                                                                                                                                                                                                                                                                                                                                                                                                                                                                                                                                                                                          | 01/03/19                        | Time: <u>2:0</u>            | 0               | □ a.m. ⊠        | p.m. <b>Employe</b>                | e Name: <u>Alberto</u>   | Martinez    |                 |                |  |
|---------------------------------------------------------------------------------------------------------------------------------------------------------------------------------------------------------------------------------------------------------------------------------------------------------------------------------------------------------------------------------------------------------------------------------------------------------------------------------------------------------------------------------------------------------------------------------------------------------------------------------------------------------------------------------------------------------------------------------------------------------------------------------------------------------------------------------------------------------------------------------------------------------------------------------------------------------------------------------------------------------------------------------------------------------------------------------------------------------------------------------------------------------------------------------------------------------------------------------------------------------------------------------------------------------------------------------------------------------------------------------------------------------------------------------------------------------------------------------------------------------------------------------------------------------|---------------------------------|-----------------------------|-----------------|-----------------|------------------------------------|--------------------------|-------------|-----------------|----------------|--|
| Job Na                                                                                                                                                                                                                                                                                                                                                                                                                                                                                                                                                                                                                                                                                                                                                                                                                                                                                                                                                                                                                                                                                                                                                                                                                                                                                                                                                                                                                                                                                                                                                  | ıme: <u>Florida Pen</u>         | insular LiDAR               |                 |                 | Pc                                 | oint ID: <u>15029 (G</u> | CP AXIS 18) |                 |                |  |
| State: <u>FL</u> Latitude: <u>28°20′02.21288″ N</u>                                                                                                                                                                                                                                                                                                                                                                                                                                                                                                                                                                                                                                                                                                                                                                                                                                                                                                                                                                                                                                                                                                                                                                                                                                                                                                                                                                                                                                                                                                     |                                 |                             |                 | + 🛛 –           |                                    |                          |             |                 |                |  |
| Addres                                                                                                                                                                                                                                                                                                                                                                                                                                                                                                                                                                                                                                                                                                                                                                                                                                                                                                                                                                                                                                                                                                                                                                                                                                                                                                                                                                                                                                                                                                                                                  | ss and/or Interse               | ction: <u>U.S. 27 &amp;</u> | Lake Daven      | port Boulevard  | d                                  |                          |             |                 |                |  |
| OBS                                                                                                                                                                                                                                                                                                                                                                                                                                                                                                                                                                                                                                                                                                                                                                                                                                                                                                                                                                                                                                                                                                                                                                                                                                                                                                                                                                                                                                                                                                                                                     | ERVATION                        | METHOD                      |                 |                 |                                    |                          |             |                 |                |  |
| ×                                                                                                                                                                                                                                                                                                                                                                                                                                                                                                                                                                                                                                                                                                                                                                                                                                                                                                                                                                                                                                                                                                                                                                                                                                                                                                                                                                                                                                                                                                                                                       | VRS GPS                         | RMS:                        | H: <u>0.023</u> | V: <u>0.037</u> | Duration: _                        | 90 seconds               |             |                 |                |  |
|                                                                                                                                                                                                                                                                                                                                                                                                                                                                                                                                                                                                                                                                                                                                                                                                                                                                                                                                                                                                                                                                                                                                                                                                                                                                                                                                                                                                                                                                                                                                                         | STATIC GPS                      | Start Time:                 |                 | □ a.m. □        | a.m. □ p.m. End Time:a.m. □ p.m. □ |                          |             |                 |                |  |
|                                                                                                                                                                                                                                                                                                                                                                                                                                                                                                                                                                                                                                                                                                                                                                                                                                                                                                                                                                                                                                                                                                                                                                                                                                                                                                                                                                                                                                                                                                                                                         | Conventional Pairs VRS          |                             |                 |                 |                                    | V:<br>V:                 |             |                 |                |  |
| П                                                                                                                                                                                                                                                                                                                                                                                                                                                                                                                                                                                                                                                                                                                                                                                                                                                                                                                                                                                                                                                                                                                                                                                                                                                                                                                                                                                                                                                                                                                                                       | Conventional<br>Pairs<br>STATIC | Point Number:_              | St              | art Time:       |                                    | _□ a.m. □ p.m.l          | End Time:   |                 | □ a.m. □ p.m.  |  |
| _                                                                                                                                                                                                                                                                                                                                                                                                                                                                                                                                                                                                                                                                                                                                                                                                                                                                                                                                                                                                                                                                                                                                                                                                                                                                                                                                                                                                                                                                                                                                                       |                                 | Point Number:_              | St              | art Time:       |                                    | a.m. □ p.m.End Time:     |             |                 | □ a.m □ p.m.   |  |
|                                                                                                                                                                                                                                                                                                                                                                                                                                                                                                                                                                                                                                                                                                                                                                                                                                                                                                                                                                                                                                                                                                                                                                                                                                                                                                                                                                                                                                                                                                                                                         | Occupied<br>Point               | Pt. #/HT:                   |                 | □ BS            | Pt. #/HT                           |                          | □ FS        | Pt. #/HT        | 1              |  |
|                                                                                                                                                                                                                                                                                                                                                                                                                                                                                                                                                                                                                                                                                                                                                                                                                                                                                                                                                                                                                                                                                                                                                                                                                                                                                                                                                                                                                                                                                                                                                         | Back Site<br>Point              | Distance:                   |                 | Vertical Angle: |                                    |                          | ☐ Angle     | 00°00           | 0'00"          |  |
|                                                                                                                                                                                                                                                                                                                                                                                                                                                                                                                                                                                                                                                                                                                                                                                                                                                                                                                                                                                                                                                                                                                                                                                                                                                                                                                                                                                                                                                                                                                                                         | FS Point                        | Angle:                      | Vertio          | cal Angle:      | Slop                               | e Distance:              | Ho          | rizontal Distar | nce:           |  |
| TVD                                                                                                                                                                                                                                                                                                                                                                                                                                                                                                                                                                                                                                                                                                                                                                                                                                                                                                                                                                                                                                                                                                                                                                                                                                                                                                                                                                                                                                                                                                                                                     | E OE OUDI                       | - 4 0 5                     |                 | Ske             | etch or Image o                    | f Area                   |             |                 |                |  |
|                                                                                                                                                                                                                                                                                                                                                                                                                                                                                                                                                                                                                                                                                                                                                                                                                                                                                                                                                                                                                                                                                                                                                                                                                                                                                                                                                                                                                                                                                                                                                         | E OF SURI                       | FACE                        |                 | N               |                                    | 14/18                    |             | Nº 1            | 1. 医型、上部       |  |
| □ PAVEMENT |                                 |                             |                 |                 | MALL                               | 1. 8                     |             | 数据/平器           |                |  |
|                                                                                                                                                                                                                                                                                                                                                                                                                                                                                                                                                                                                                                                                                                                                                                                                                                                                                                                                                                                                                                                                                                                                                                                                                                                                                                                                                                                                                                                                                                                                                         | WED GRASS                       |                             |                 |                 | Lake Davenport Blvd                |                          |             |                 |                |  |
| □ BARE SOIL                                                                                                                                                                                                                                                                                                                                                                                                                                                                                                                                                                                                                                                                                                                                                                                                                                                                                                                                                                                                                                                                                                                                                                                                                                                                                                                                                                                                                                                                                                                                             |                                 |                             |                 |                 |                                    | GCP_AXIS                 | S_18        |                 | Pavempont Bivu |  |
| □ NGS Control                                                                                                                                                                                                                                                                                                                                                                                                                                                                                                                                                                                                                                                                                                                                                                                                                                                                                                                                                                                                                                                                                                                                                                                                                                                                                                                                                                                                                                                                                                                                           |                                 |                             |                 |                 |                                    |                          |             |                 |                |  |
| DICTUDES                                                                                                                                                                                                                                                                                                                                                                                                                                                                                                                                                                                                                                                                                                                                                                                                                                                                                                                                                                                                                                                                                                                                                                                                                                                                                                                                                                                                                                                                                                                                                |                                 |                             |                 |                 | 27                                 |                          | 14          | 12              |                |  |

## **PICTURES**

☐ Picture(s) of Area & Setup