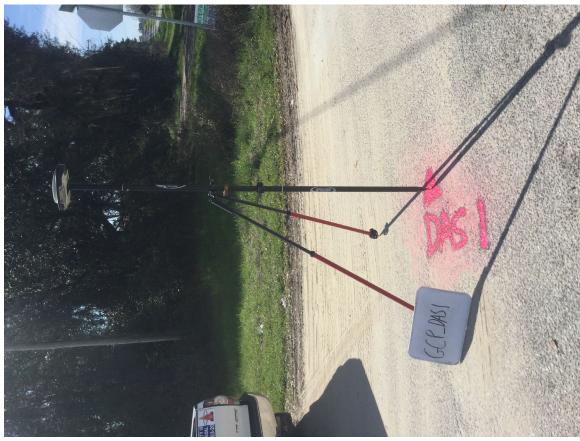

## **Dewberry** Ground control point documentation report

| Date        | : 02-07-19                       | Time: <u>1:3</u>                 | 3             | □ a.m. ⊠     | p.m. <b>Employee Na</b>       | me: ANDY E                  | BROWN    |                                                                                                                                                                                                                                                                                                                                                                                                                                                                                                                                                                                                                                                                                                                                                                                                                                                                                                                                                                                                                                                                                                                                                                                                                                                                                                                                                                                                                                                                                                                                                                                                                                                                                                                                                                                                                                                                                                                                                                                                                                                                                                                                |              |  |
|-------------|----------------------------------|----------------------------------|---------------|--------------|-------------------------------|-----------------------------|----------|--------------------------------------------------------------------------------------------------------------------------------------------------------------------------------------------------------------------------------------------------------------------------------------------------------------------------------------------------------------------------------------------------------------------------------------------------------------------------------------------------------------------------------------------------------------------------------------------------------------------------------------------------------------------------------------------------------------------------------------------------------------------------------------------------------------------------------------------------------------------------------------------------------------------------------------------------------------------------------------------------------------------------------------------------------------------------------------------------------------------------------------------------------------------------------------------------------------------------------------------------------------------------------------------------------------------------------------------------------------------------------------------------------------------------------------------------------------------------------------------------------------------------------------------------------------------------------------------------------------------------------------------------------------------------------------------------------------------------------------------------------------------------------------------------------------------------------------------------------------------------------------------------------------------------------------------------------------------------------------------------------------------------------------------------------------------------------------------------------------------------------|--------------|--|
| Job I       | Name: Florida Pen                | insular LiDAR                    |               |              | Point I                       | Point ID: GCP_DAS 1 (70569) |          |                                                                                                                                                                                                                                                                                                                                                                                                                                                                                                                                                                                                                                                                                                                                                                                                                                                                                                                                                                                                                                                                                                                                                                                                                                                                                                                                                                                                                                                                                                                                                                                                                                                                                                                                                                                                                                                                                                                                                                                                                                                                                                                                |              |  |
| State       | ate: FL Latitude: 30 36 59.76807 |                                  |               |              |                               |                             |          |                                                                                                                                                                                                                                                                                                                                                                                                                                                                                                                                                                                                                                                                                                                                                                                                                                                                                                                                                                                                                                                                                                                                                                                                                                                                                                                                                                                                                                                                                                                                                                                                                                                                                                                                                                                                                                                                                                                                                                                                                                                                                                                                | □+⊠-         |  |
| Addr        | ess and/or Interse               | ection: 300-622 (                | 'H NAMTIUC    | WY S. GREENV | ILLE, FL                      |                             |          |                                                                                                                                                                                                                                                                                                                                                                                                                                                                                                                                                                                                                                                                                                                                                                                                                                                                                                                                                                                                                                                                                                                                                                                                                                                                                                                                                                                                                                                                                                                                                                                                                                                                                                                                                                                                                                                                                                                                                                                                                                                                                                                                |              |  |
|             | SERVATION                        |                                  |               |              |                               |                             |          |                                                                                                                                                                                                                                                                                                                                                                                                                                                                                                                                                                                                                                                                                                                                                                                                                                                                                                                                                                                                                                                                                                                                                                                                                                                                                                                                                                                                                                                                                                                                                                                                                                                                                                                                                                                                                                                                                                                                                                                                                                                                                                                                |              |  |
| ×           | VRS GPS                          | RMS:                             | H: 0.01       | V: 0.02      | Duration: 90 S                | ECONDS                      |          |                                                                                                                                                                                                                                                                                                                                                                                                                                                                                                                                                                                                                                                                                                                                                                                                                                                                                                                                                                                                                                                                                                                                                                                                                                                                                                                                                                                                                                                                                                                                                                                                                                                                                                                                                                                                                                                                                                                                                                                                                                                                                                                                |              |  |
|             | STATIC GPS                       | Start Time:                      |               | □ a.m. □     | p.m. End Time:                |                             | □ a.m. [ | □ a.m. □ □ p.m.                                                                                                                                                                                                                                                                                                                                                                                                                                                                                                                                                                                                                                                                                                                                                                                                                                                                                                                                                                                                                                                                                                                                                                                                                                                                                                                                                                                                                                                                                                                                                                                                                                                                                                                                                                                                                                                                                                                                                                                                                                                                                                                |              |  |
|             | Conventional                     | Point Number:_                   |               | RMS:         | H:                            | V:                          | Dura     | tion:                                                                                                                                                                                                                                                                                                                                                                                                                                                                                                                                                                                                                                                                                                                                                                                                                                                                                                                                                                                                                                                                                                                                                                                                                                                                                                                                                                                                                                                                                                                                                                                                                                                                                                                                                                                                                                                                                                                                                                                                                                                                                                                          |              |  |
|             | Pairs VRS                        | Point Number:_                   |               | RMS:         | H:                            | V:                          | Dura     | ition:                                                                                                                                                                                                                                                                                                                                                                                                                                                                                                                                                                                                                                                                                                                                                                                                                                                                                                                                                                                                                                                                                                                                                                                                                                                                                                                                                                                                                                                                                                                                                                                                                                                                                                                                                                                                                                                                                                                                                                                                                                                                                                                         |              |  |
|             | Conventional<br>Pairs STATIC     | Point Number:_                   | Start Time:   |              | a.m. □ p.m. End Time:         |                             |          |                                                                                                                                                                                                                                                                                                                                                                                                                                                                                                                                                                                                                                                                                                                                                                                                                                                                                                                                                                                                                                                                                                                                                                                                                                                                                                                                                                                                                                                                                                                                                                                                                                                                                                                                                                                                                                                                                                                                                                                                                                                                                                                                | a.m. 🗆 p.m.  |  |
|             |                                  | Point Number:_                   | S             | tart Time:   | :                             | a.m. □ p.m. End Tim         |          |                                                                                                                                                                                                                                                                                                                                                                                                                                                                                                                                                                                                                                                                                                                                                                                                                                                                                                                                                                                                                                                                                                                                                                                                                                                                                                                                                                                                                                                                                                                                                                                                                                                                                                                                                                                                                                                                                                                                                                                                                                                                                                                                | □ a.m. □ p.m |  |
|             | Occupied Point                   | Pt. #/HT:                        | /             | □ BS         | Pt. #/HT                      | /                           | □ FS     | Pt. #/HT                                                                                                                                                                                                                                                                                                                                                                                                                                                                                                                                                                                                                                                                                                                                                                                                                                                                                                                                                                                                                                                                                                                                                                                                                                                                                                                                                                                                                                                                                                                                                                                                                                                                                                                                                                                                                                                                                                                                                                                                                                                                                                                       |              |  |
|             | Back Site Point                  | Distance:                        | Vertical Angl |              |                               |                             | ☐ Angle  | e00°00'00"                                                                                                                                                                                                                                                                                                                                                                                                                                                                                                                                                                                                                                                                                                                                                                                                                                                                                                                                                                                                                                                                                                                                                                                                                                                                                                                                                                                                                                                                                                                                                                                                                                                                                                                                                                                                                                                                                                                                                                                                                                                                                                                     |              |  |
|             | Fore Site Point                  | Site Point Angle:Vertical Angle: |               | ical Angle:  | Slope Distance:Horizontal Dis |                             |          | rizontal Distance                                                                                                                                                                                                                                                                                                                                                                                                                                                                                                                                                                                                                                                                                                                                                                                                                                                                                                                                                                                                                                                                                                                                                                                                                                                                                                                                                                                                                                                                                                                                                                                                                                                                                                                                                                                                                                                                                                                                                                                                                                                                                                              | ı:           |  |
| TY          | PE OF SURF                       | FACE                             |               | _            |                               |                             |          |                                                                                                                                                                                                                                                                                                                                                                                                                                                                                                                                                                                                                                                                                                                                                                                                                                                                                                                                                                                                                                                                                                                                                                                                                                                                                                                                                                                                                                                                                                                                                                                                                                                                                                                                                                                                                                                                                                                                                                                                                                                                                                                                |              |  |
| ⊠ P.        | AVEMENT                          |                                  |               | s            | ketch or Image of A           | rea                         |          |                                                                                                                                                                                                                                                                                                                                                                                                                                                                                                                                                                                                                                                                                                                                                                                                                                                                                                                                                                                                                                                                                                                                                                                                                                                                                                                                                                                                                                                                                                                                                                                                                                                                                                                                                                                                                                                                                                                                                                                                                                                                                                                                |              |  |
| □ M         | IOWED GRASS                      |                                  |               |              |                               |                             |          |                                                                                                                                                                                                                                                                                                                                                                                                                                                                                                                                                                                                                                                                                                                                                                                                                                                                                                                                                                                                                                                                                                                                                                                                                                                                                                                                                                                                                                                                                                                                                                                                                                                                                                                                                                                                                                                                                                                                                                                                                                                                                                                                |              |  |
| □В          | ARE SOIL                         |                                  |               |              |                               |                             |          |                                                                                                                                                                                                                                                                                                                                                                                                                                                                                                                                                                                                                                                                                                                                                                                                                                                                                                                                                                                                                                                                                                                                                                                                                                                                                                                                                                                                                                                                                                                                                                                                                                                                                                                                                                                                                                                                                                                                                                                                                                                                                                                                |              |  |
| □ N         | GS Control                       |                                  |               |              |                               | 1                           |          |                                                                                                                                                                                                                                                                                                                                                                                                                                                                                                                                                                                                                                                                                                                                                                                                                                                                                                                                                                                                                                                                                                                                                                                                                                                                                                                                                                                                                                                                                                                                                                                                                                                                                                                                                                                                                                                                                                                                                                                                                                                                                                                                | 11/4         |  |
|             |                                  |                                  |               |              |                               |                             | 0        |                                                                                                                                                                                                                                                                                                                                                                                                                                                                                                                                                                                                                                                                                                                                                                                                                                                                                                                                                                                                                                                                                                                                                                                                                                                                                                                                                                                                                                                                                                                                                                                                                                                                                                                                                                                                                                                                                                                                                                                                                                                                                                                                | 4            |  |
| PIC         | TURES                            |                                  |               |              |                               |                             | 7/1/     |                                                                                                                                                                                                                                                                                                                                                                                                                                                                                                                                                                                                                                                                                                                                                                                                                                                                                                                                                                                                                                                                                                                                                                                                                                                                                                                                                                                                                                                                                                                                                                                                                                                                                                                                                                                                                                                                                                                                                                                                                                                                                                                                |              |  |
| $\boxtimes$ | Picture(s) of Area               | & Setup                          |               |              |                               | GOP                         | _DAS 1 o |                                                                                                                                                                                                                                                                                                                                                                                                                                                                                                                                                                                                                                                                                                                                                                                                                                                                                                                                                                                                                                                                                                                                                                                                                                                                                                                                                                                                                                                                                                                                                                                                                                                                                                                                                                                                                                                                                                                                                                                                                                                                                                                                | 報            |  |
| РО          | INT RE-CHE                       | CK                               |               |              |                               | A                           |          |                                                                                                                                                                                                                                                                                                                                                                                                                                                                                                                                                                                                                                                                                                                                                                                                                                                                                                                                                                                                                                                                                                                                                                                                                                                                                                                                                                                                                                                                                                                                                                                                                                                                                                                                                                                                                                                                                                                                                                                                                                                                                                                                |              |  |
| Date        | :7                               | Time:                            | □ a.m         | ı. □ p.m.    |                               |                             |          | The state of the s |              |  |
| Re-C        | heck Point ID:                   |                                  |               |              |                               |                             |          |                                                                                                                                                                                                                                                                                                                                                                                                                                                                                                                                                                                                                                                                                                                                                                                                                                                                                                                                                                                                                                                                                                                                                                                                                                                                                                                                                                                                                                                                                                                                                                                                                                                                                                                                                                                                                                                                                                                                                                                                                                                                                                                                |              |  |
|             | cription of Point:<br>D LB8011   |                                  |               | GG<br>Signal | pogle earth                   | 2.                          |          |                                                                                                                                                                                                                                                                                                                                                                                                                                                                                                                                                                                                                                                                                                                                                                                                                                                                                                                                                                                                                                                                                                                                                                                                                                                                                                                                                                                                                                                                                                                                                                                                                                                                                                                                                                                                                                                                                                                                                                                                                                                                                                                                | 100 ts       |  |
|             |                                  |                                  |               |              |                               |                             |          |                                                                                                                                                                                                                                                                                                                                                                                                                                                                                                                                                                                                                                                                                                                                                                                                                                                                                                                                                                                                                                                                                                                                                                                                                                                                                                                                                                                                                                                                                                                                                                                                                                                                                                                                                                                                                                                                                                                                                                                                                                                                                                                                |              |  |