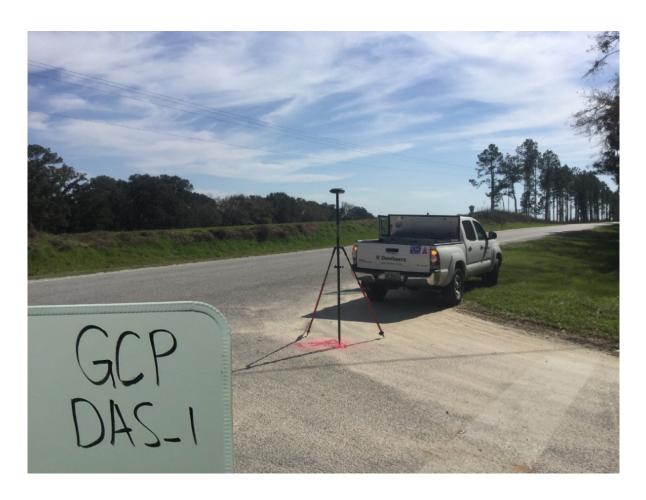

## **Dewberry** Ground control point documentation report

| Date        | : 02-07-19                       | Time: <u>1:3</u>                 | 3             | □ a.m. ⊠     | p.m. <b>Employee Na</b>       | me: ANDY E                  | BROWN    |                                                                                                                                                                                                                                                                                                                                                                                                                                                                                                                                                                                                                                                                                                                                                                                                                                                                                                                                                                                                                                                                                                                                                                                                                                                                                                                                                                                                                                                                                                                                                                                                                                                                                                                                                                                                                                                                                                                                                                                                                                                                                                                                |              |  |
|-------------|----------------------------------|----------------------------------|---------------|--------------|-------------------------------|-----------------------------|----------|--------------------------------------------------------------------------------------------------------------------------------------------------------------------------------------------------------------------------------------------------------------------------------------------------------------------------------------------------------------------------------------------------------------------------------------------------------------------------------------------------------------------------------------------------------------------------------------------------------------------------------------------------------------------------------------------------------------------------------------------------------------------------------------------------------------------------------------------------------------------------------------------------------------------------------------------------------------------------------------------------------------------------------------------------------------------------------------------------------------------------------------------------------------------------------------------------------------------------------------------------------------------------------------------------------------------------------------------------------------------------------------------------------------------------------------------------------------------------------------------------------------------------------------------------------------------------------------------------------------------------------------------------------------------------------------------------------------------------------------------------------------------------------------------------------------------------------------------------------------------------------------------------------------------------------------------------------------------------------------------------------------------------------------------------------------------------------------------------------------------------------|--------------|--|
| Job I       | Name: Florida Pen                | insular LiDAR                    |               |              | Point I                       | Point ID: GCP_DAS 1 (70569) |          |                                                                                                                                                                                                                                                                                                                                                                                                                                                                                                                                                                                                                                                                                                                                                                                                                                                                                                                                                                                                                                                                                                                                                                                                                                                                                                                                                                                                                                                                                                                                                                                                                                                                                                                                                                                                                                                                                                                                                                                                                                                                                                                                |              |  |
| State       | ate: FL Latitude: 30 36 59.76807 |                                  |               |              |                               |                             |          |                                                                                                                                                                                                                                                                                                                                                                                                                                                                                                                                                                                                                                                                                                                                                                                                                                                                                                                                                                                                                                                                                                                                                                                                                                                                                                                                                                                                                                                                                                                                                                                                                                                                                                                                                                                                                                                                                                                                                                                                                                                                                                                                | □+⊠-         |  |
| Addr        | ess and/or Interse               | ection: 300-622 (                | 'H NAMTIUC    | WY S. GREENV | ILLE, FL                      |                             |          |                                                                                                                                                                                                                                                                                                                                                                                                                                                                                                                                                                                                                                                                                                                                                                                                                                                                                                                                                                                                                                                                                                                                                                                                                                                                                                                                                                                                                                                                                                                                                                                                                                                                                                                                                                                                                                                                                                                                                                                                                                                                                                                                |              |  |
|             | SERVATION                        |                                  |               |              |                               |                             |          |                                                                                                                                                                                                                                                                                                                                                                                                                                                                                                                                                                                                                                                                                                                                                                                                                                                                                                                                                                                                                                                                                                                                                                                                                                                                                                                                                                                                                                                                                                                                                                                                                                                                                                                                                                                                                                                                                                                                                                                                                                                                                                                                |              |  |
| ×           | VRS GPS                          | RMS:                             | H: 0.01       | V: 0.02      | Duration: 90 S                | ECONDS                      |          |                                                                                                                                                                                                                                                                                                                                                                                                                                                                                                                                                                                                                                                                                                                                                                                                                                                                                                                                                                                                                                                                                                                                                                                                                                                                                                                                                                                                                                                                                                                                                                                                                                                                                                                                                                                                                                                                                                                                                                                                                                                                                                                                |              |  |
|             | STATIC GPS                       | Start Time:                      |               | □ a.m. □     | p.m. End Time:                |                             | □ a.m. [ | □ a.m. □ □ p.m.                                                                                                                                                                                                                                                                                                                                                                                                                                                                                                                                                                                                                                                                                                                                                                                                                                                                                                                                                                                                                                                                                                                                                                                                                                                                                                                                                                                                                                                                                                                                                                                                                                                                                                                                                                                                                                                                                                                                                                                                                                                                                                                |              |  |
|             | Conventional                     | Point Number:_                   |               | RMS:         | H:                            | V:                          | Dura     | tion:                                                                                                                                                                                                                                                                                                                                                                                                                                                                                                                                                                                                                                                                                                                                                                                                                                                                                                                                                                                                                                                                                                                                                                                                                                                                                                                                                                                                                                                                                                                                                                                                                                                                                                                                                                                                                                                                                                                                                                                                                                                                                                                          |              |  |
|             | Pairs VRS                        | Point Number:_                   |               | RMS:         | H:                            | V:                          | Dura     | ition:                                                                                                                                                                                                                                                                                                                                                                                                                                                                                                                                                                                                                                                                                                                                                                                                                                                                                                                                                                                                                                                                                                                                                                                                                                                                                                                                                                                                                                                                                                                                                                                                                                                                                                                                                                                                                                                                                                                                                                                                                                                                                                                         |              |  |
|             | Conventional<br>Pairs STATIC     | Point Number:_                   | Start Time:   |              | a.m. □ p.m. End Time:         |                             |          |                                                                                                                                                                                                                                                                                                                                                                                                                                                                                                                                                                                                                                                                                                                                                                                                                                                                                                                                                                                                                                                                                                                                                                                                                                                                                                                                                                                                                                                                                                                                                                                                                                                                                                                                                                                                                                                                                                                                                                                                                                                                                                                                | a.m. 🗆 p.m.  |  |
|             |                                  | Point Number:_                   | S             | tart Time:   | :                             | a.m. □ p.m. End Tim         |          |                                                                                                                                                                                                                                                                                                                                                                                                                                                                                                                                                                                                                                                                                                                                                                                                                                                                                                                                                                                                                                                                                                                                                                                                                                                                                                                                                                                                                                                                                                                                                                                                                                                                                                                                                                                                                                                                                                                                                                                                                                                                                                                                | □ a.m. □ p.m |  |
|             | Occupied Point                   | Pt. #/HT:                        | /             | □ BS         | Pt. #/HT                      | /                           | □ FS     | Pt. #/HT                                                                                                                                                                                                                                                                                                                                                                                                                                                                                                                                                                                                                                                                                                                                                                                                                                                                                                                                                                                                                                                                                                                                                                                                                                                                                                                                                                                                                                                                                                                                                                                                                                                                                                                                                                                                                                                                                                                                                                                                                                                                                                                       |              |  |
|             | Back Site Point                  | Distance:                        | Vertical Angl |              |                               |                             | ☐ Angle  | e00°00'00"                                                                                                                                                                                                                                                                                                                                                                                                                                                                                                                                                                                                                                                                                                                                                                                                                                                                                                                                                                                                                                                                                                                                                                                                                                                                                                                                                                                                                                                                                                                                                                                                                                                                                                                                                                                                                                                                                                                                                                                                                                                                                                                     |              |  |
|             | Fore Site Point                  | Site Point Angle:Vertical Angle: |               | ical Angle:  | Slope Distance:Horizontal Dis |                             |          | rizontal Distance                                                                                                                                                                                                                                                                                                                                                                                                                                                                                                                                                                                                                                                                                                                                                                                                                                                                                                                                                                                                                                                                                                                                                                                                                                                                                                                                                                                                                                                                                                                                                                                                                                                                                                                                                                                                                                                                                                                                                                                                                                                                                                              | ı:           |  |
| TY          | PE OF SURF                       | FACE                             |               | _            |                               |                             |          |                                                                                                                                                                                                                                                                                                                                                                                                                                                                                                                                                                                                                                                                                                                                                                                                                                                                                                                                                                                                                                                                                                                                                                                                                                                                                                                                                                                                                                                                                                                                                                                                                                                                                                                                                                                                                                                                                                                                                                                                                                                                                                                                |              |  |
| ⊠ P.        | AVEMENT                          |                                  |               | s            | ketch or Image of A           | rea                         |          |                                                                                                                                                                                                                                                                                                                                                                                                                                                                                                                                                                                                                                                                                                                                                                                                                                                                                                                                                                                                                                                                                                                                                                                                                                                                                                                                                                                                                                                                                                                                                                                                                                                                                                                                                                                                                                                                                                                                                                                                                                                                                                                                |              |  |
| □ M         | IOWED GRASS                      |                                  |               |              |                               |                             |          |                                                                                                                                                                                                                                                                                                                                                                                                                                                                                                                                                                                                                                                                                                                                                                                                                                                                                                                                                                                                                                                                                                                                                                                                                                                                                                                                                                                                                                                                                                                                                                                                                                                                                                                                                                                                                                                                                                                                                                                                                                                                                                                                |              |  |
| □В          | ARE SOIL                         |                                  |               |              |                               |                             |          |                                                                                                                                                                                                                                                                                                                                                                                                                                                                                                                                                                                                                                                                                                                                                                                                                                                                                                                                                                                                                                                                                                                                                                                                                                                                                                                                                                                                                                                                                                                                                                                                                                                                                                                                                                                                                                                                                                                                                                                                                                                                                                                                |              |  |
| □ N         | GS Control                       |                                  |               |              |                               | 1                           |          |                                                                                                                                                                                                                                                                                                                                                                                                                                                                                                                                                                                                                                                                                                                                                                                                                                                                                                                                                                                                                                                                                                                                                                                                                                                                                                                                                                                                                                                                                                                                                                                                                                                                                                                                                                                                                                                                                                                                                                                                                                                                                                                                | 11/4         |  |
|             |                                  |                                  |               |              |                               |                             | 0        |                                                                                                                                                                                                                                                                                                                                                                                                                                                                                                                                                                                                                                                                                                                                                                                                                                                                                                                                                                                                                                                                                                                                                                                                                                                                                                                                                                                                                                                                                                                                                                                                                                                                                                                                                                                                                                                                                                                                                                                                                                                                                                                                | 4            |  |
| PIC         | TURES                            |                                  |               |              |                               |                             | 7/1/     |                                                                                                                                                                                                                                                                                                                                                                                                                                                                                                                                                                                                                                                                                                                                                                                                                                                                                                                                                                                                                                                                                                                                                                                                                                                                                                                                                                                                                                                                                                                                                                                                                                                                                                                                                                                                                                                                                                                                                                                                                                                                                                                                |              |  |
| $\boxtimes$ | Picture(s) of Area               | & Setup                          |               |              |                               | GOP                         | _DAS 1 o |                                                                                                                                                                                                                                                                                                                                                                                                                                                                                                                                                                                                                                                                                                                                                                                                                                                                                                                                                                                                                                                                                                                                                                                                                                                                                                                                                                                                                                                                                                                                                                                                                                                                                                                                                                                                                                                                                                                                                                                                                                                                                                                                | 報            |  |
| РО          | INT RE-CHE                       | CK                               |               |              |                               | A                           |          |                                                                                                                                                                                                                                                                                                                                                                                                                                                                                                                                                                                                                                                                                                                                                                                                                                                                                                                                                                                                                                                                                                                                                                                                                                                                                                                                                                                                                                                                                                                                                                                                                                                                                                                                                                                                                                                                                                                                                                                                                                                                                                                                |              |  |
| Date        | :7                               | Time:                            | □ a.m         | ı. □ p.m.    |                               |                             |          | The state of the s |              |  |
| Re-C        | heck Point ID:                   |                                  |               |              |                               |                             |          |                                                                                                                                                                                                                                                                                                                                                                                                                                                                                                                                                                                                                                                                                                                                                                                                                                                                                                                                                                                                                                                                                                                                                                                                                                                                                                                                                                                                                                                                                                                                                                                                                                                                                                                                                                                                                                                                                                                                                                                                                                                                                                                                |              |  |
|             | cription of Point:<br>D LB8011   |                                  |               | GG<br>Signal | pogle earth                   | 2.                          |          |                                                                                                                                                                                                                                                                                                                                                                                                                                                                                                                                                                                                                                                                                                                                                                                                                                                                                                                                                                                                                                                                                                                                                                                                                                                                                                                                                                                                                                                                                                                                                                                                                                                                                                                                                                                                                                                                                                                                                                                                                                                                                                                                | 100 ts       |  |
|             |                                  |                                  |               |              |                               |                             |          |                                                                                                                                                                                                                                                                                                                                                                                                                                                                                                                                                                                                                                                                                                                                                                                                                                                                                                                                                                                                                                                                                                                                                                                                                                                                                                                                                                                                                                                                                                                                                                                                                                                                                                                                                                                                                                                                                                                                                                                                                                                                                                                                |              |  |