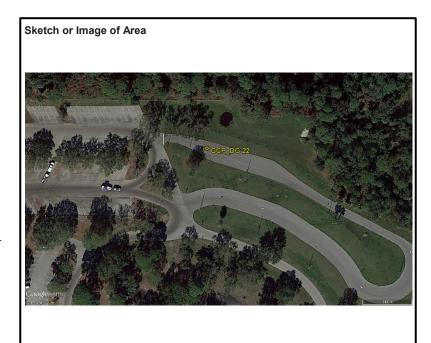

Address and/or Intersection: NEAR ANCLOTE PARK RD & BAILLIES BLUFF RD

### PICTURES

Picture(s) of Area & Setup