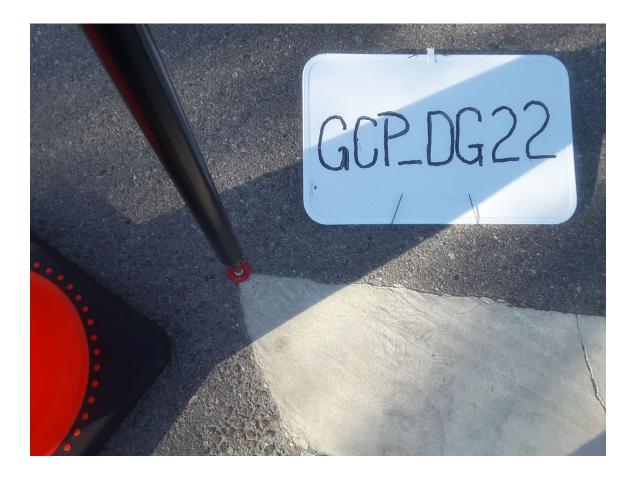

rt Time:     |               | _□ a.m. □ p.m. | End Time: |                 | □ a.m. □ p.m. |
| Occupied Point               | Pt. #/HT:     | _/      | □ BS            | Pt. #/HT      | /              | □ FS      | Pt. #/HT        | /             |
| Back Site Point              | Distance:     |         | Vertical Angle: |               |                | □ Angle   | 00°00'          | 00"           |
| Fore Site Point              | Angle:        | Vert    | ical Angle:     | Slope         | e Distance:    | Hor       | izontal Distanc | e:            |

## **TYPE OF SURFACE**

- ☑ PAVEMENT
- □ MOWED GRASS
- □ BARE SOIL
- NGS Control

### PICTURES

Picture(s) of Area & Setup

#### **POINT RE-CHECK**

Date:\_\_\_\_\_□ a.m. □ p.m.

Re-Check Point ID:

Description of Point: MND LB8011