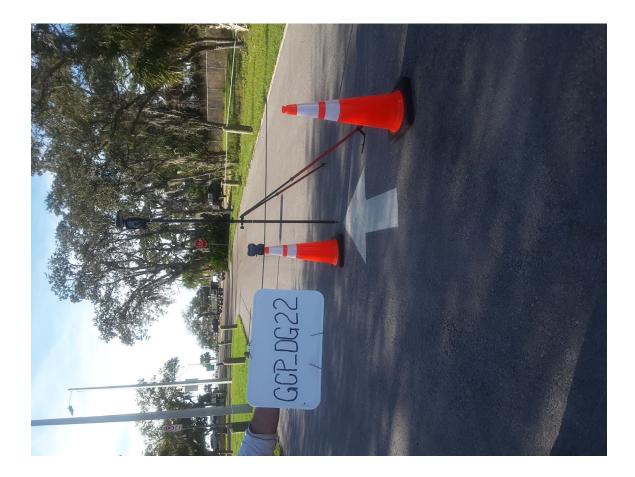

tart Time:     |               | _□ a.m. □ p.m. | End Time: |                 | □ a.m. □ p.m. |
| Occupied Point               | Pt. #/HT:     | _/      | □ BS            | Pt. #/HT      | /              | □ FS      | Pt. #/HT        | /             |
| Back Site Point              | Distance:     |         | Vertical Angle: |               |                | □ Angle   | 00°00'          | 00"           |
| Fore Site Point              | Angle:        | Vert    | ical Angle:     | Slope         | e Distance:    | Hor       | izontal Distanc | e:            |

## **TYPE OF SURFACE**

- ☑ PAVEMENT
- □ MOWED GRASS
- □ BARE SOIL
- NGS Control

### PICTURES

Picture(s) of Area & Setup

#### **POINT RE-CHECK**

Date:\_\_\_\_\_□ a.m. □ p.m.

Re-Check Point ID:

Description of Point: MND LB8011