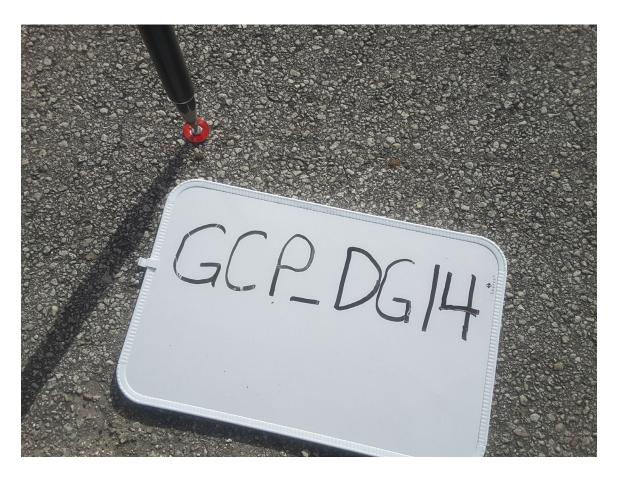

| Date: | 12-28-18                          | Time: <u>1:4</u>      | 0              | □ a.m. ⊠      | p.m. <b>Employee</b>              | Name: VIRGIN        | IA SETARO           |                    |               |
|-------|-----------------------------------|-----------------------|----------------|---------------|-----------------------------------|---------------------|---------------------|--------------------|---------------|
| Job N | lame: <u>Florida Pen</u>          | insular LiDAR         |                |               | Poi                               | nt ID: <u>GCP D</u> | G 14 (80020)        |                    |               |
| State | tate: FL Latitude: 27 20 19.10807 |                       |                |               | ⊠ + □ - Longitude: 82 20 51.46554 |                     |                     |                    | □+ ⊠-         |
| Addr  | ess and/or Interse                | ection: FRUITVIL      | LE RD & U      | ΓΟΡΙΑ RD, SAR | ASOTA, FL                         |                     |                     |                    |               |
| ОВ    | SERVATION                         | METHOD                |                |               |                                   |                     |                     |                    |               |
| ×     | VRS GPS                           | RMS:                  | H: 0.03        | V: 0.04       | Duration: 9                       | 0 SECONDS           |                     |                    |               |
|       | STATIC GPS                        | Start Time:           |                | □ a.m. □      | p.m. End Time:                    |                     | a.m. □ □ p.m.       |                    |               |
|       | Conventional<br>Pairs VRS         | Point Number:_        |                | RMS:          | H:                                | V:                  | Dura                | ation:             |               |
|       |                                   | Point Number:_        |                | RMS:          | H:                                | V:                  | Dura                | ation:             |               |
|       | Conventional<br>Pairs STATIC      | Point Number:_        | Start Time:    |               | a.m. □ p.m.                       |                     | End Time:           |                    | _□ a.m. □ p.m |
|       |                                   | Point Number:_        | Start Time:    |               | a.m. □ p.m.                       |                     | End Time:□ a.m      |                    | _□ a.m. □ p.m |
|       | Occupied Point                    | Pt. #/HT:             | /              | □ BS          | Pt. #/HT                          |                     | □FS                 | Pt. #/HT           |               |
|       | Back Site Point                   | Distance:             | Vertical Angle |               |                                   |                     | ☐ Angle             | 00°00'00'          |               |
|       | Fore Site Point                   | Angle:Vertical Angle: |                | ical Angle:   | Slope Distance:Horizont           |                     |                     | rizontal Distance: |               |
| TYF   | PE OF SURI                        | FACE                  |                |               |                                   |                     |                     |                    |               |
| ⊠ P/  | AVEMENT                           |                       |                | s             | ketch or Image o                  | of Area             |                     |                    |               |
| □ M   | OWED GRASS                        |                       |                |               |                                   |                     |                     |                    |               |
| □В    | ARE SOIL                          |                       |                | _             |                                   |                     |                     |                    |               |
| □ N   | GS Control                        |                       |                |               |                                   |                     |                     |                    |               |
|       |                                   |                       |                |               | delta dile.                       | MEAN WHILE          |                     | <b>数验机</b>         | 数。数           |
| PIC   | TURES                             |                       |                |               |                                   |                     |                     |                    |               |
|       | Picture(s) of Area                | & Setup               |                |               |                                   | 40.00               | and the second      |                    |               |
| POI   | NT RE-CHE                         | CK                    |                | 100           |                                   | ©GP <sub>2</sub>    | _D@ 14 <sup>©</sup> |                    |               |
| Date: |                                   | Time:                 | □ a.m          | ı. □ p.m.     |                                   |                     |                     |                    |               |
| Re-C  | heck Point ID:                    |                       |                |               | alkining the year area.           |                     | 167                 |                    |               |
|       | ription of Point:<br>LB8011       |                       |                |               | oogle earth                       |                     |                     |                    | 1000          |
|       |                                   |                       |                |               |                                   |                     |                     |                    |               |