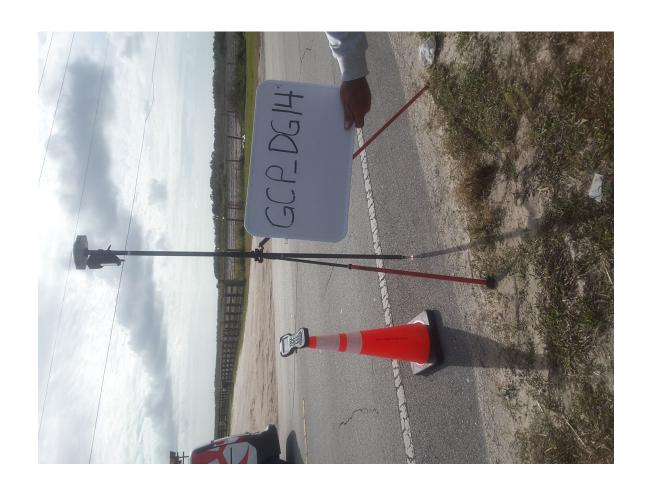

| Date: | 12-28-18                          | Time: <u>1:4</u>      | 0              | □ a.m. ⊠      | p.m. <b>Employee</b>              | Name: VIRGIN        | IA SETARO           |                    |               |
|-------|-----------------------------------|-----------------------|----------------|---------------|-----------------------------------|---------------------|---------------------|--------------------|---------------|
| Job N | lame: <u>Florida Pen</u>          | insular LiDAR         |                |               | Poi                               | nt ID: <u>GCP D</u> | G 14 (80020)        |                    |               |
| State | tate: FL Latitude: 27 20 19.10807 |                       |                |               | ⊠ + □ - Longitude: 82 20 51.46554 |                     |                     |                    | □+ ⊠-         |
| Addr  | ess and/or Interse                | ection: FRUITVIL      | LE RD & U      | ΓΟΡΙΑ RD, SAR | ASOTA, FL                         |                     |                     |                    |               |
| ОВ    | SERVATION                         | METHOD                |                |               |                                   |                     |                     |                    |               |
| ×     | VRS GPS                           | RMS:                  | H: 0.03        | V: 0.04       | Duration: 9                       | 0 SECONDS           |                     |                    |               |
|       | STATIC GPS                        | Start Time:           |                | □ a.m. □      | p.m. End Time:                    |                     | a.m. □ □ p.m.       |                    |               |
|       | Conventional<br>Pairs VRS         | Point Number:_        |                | RMS:          | H:                                | V:                  | Dura                | ation:             |               |
|       |                                   | Point Number:_        |                | RMS:          | H:                                | V:                  | Dura                | ation:             |               |
|       | Conventional<br>Pairs STATIC      | Point Number:_        | Start Time:    |               | a.m. □ p.m.                       |                     | End Time:           |                    | _□ a.m. □ p.m |
|       |                                   | Point Number:_        | Start Time:    |               | a.m. □ p.m.                       |                     | End Time:□ a.m      |                    | _□ a.m. □ p.m |
|       | Occupied Point                    | Pt. #/HT:             | /              | □ BS          | Pt. #/HT                          |                     | □FS                 | Pt. #/HT           |               |
|       | Back Site Point                   | Distance:             | Vertical Angle |               |                                   |                     | ☐ Angle             | 00°00'00'          |               |
|       | Fore Site Point                   | Angle:Vertical Angle: |                | ical Angle:   | Slope Distance:Horizont           |                     |                     | rizontal Distance: |               |
| TYF   | PE OF SURI                        | FACE                  |                |               |                                   |                     |                     |                    |               |
| ⊠ P/  | AVEMENT                           |                       |                | s             | ketch or Image o                  | of Area             |                     |                    |               |
| □ M   | OWED GRASS                        |                       |                |               |                                   |                     |                     |                    |               |
| □В    | ARE SOIL                          |                       |                | _             |                                   |                     |                     |                    |               |
| □ N   | GS Control                        |                       |                |               |                                   |                     |                     |                    |               |
|       |                                   |                       |                |               | delta dile.                       | MEAN WHILE          |                     | <b>数验机</b>         | 数。数           |
| PIC   | TURES                             |                       |                |               |                                   |                     |                     |                    |               |
|       | Picture(s) of Area                | & Setup               |                |               |                                   | 40.00               | and the second      |                    |               |
| POI   | NT RE-CHE                         | CK                    |                | 100           |                                   | ©GP <sub>2</sub>    | _D@ 14 <sup>©</sup> |                    |               |
| Date: |                                   | Time:                 | □ a.m          | ı. □ p.m.     |                                   |                     |                     |                    |               |
| Re-C  | heck Point ID:                    |                       |                |               | alkining the year area.           |                     | 167                 |                    |               |
|       | ription of Point:<br>LB8011       |                       |                |               | oogle earth                       |                     |                     |                    | 1000          |
|       |                                   |                       |                |               |                                   |                     |                     |                    |               |