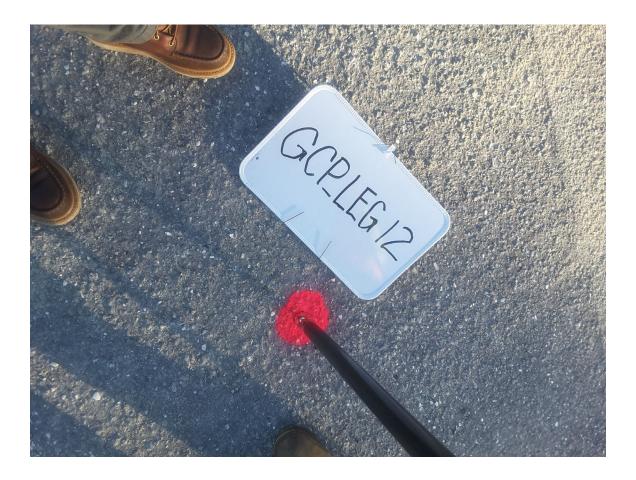

### PICTURES

☑ Picture(s) of Area & Setup

# **POINT RE-CHECK**

Date: 1-6-19 Time: 8:04

Re-Check Point ID: GCP\_LEG 12 80081

🛛 a.m. 🗆 p.m.

Description of Point: MDS LB 8011 STORED 80089