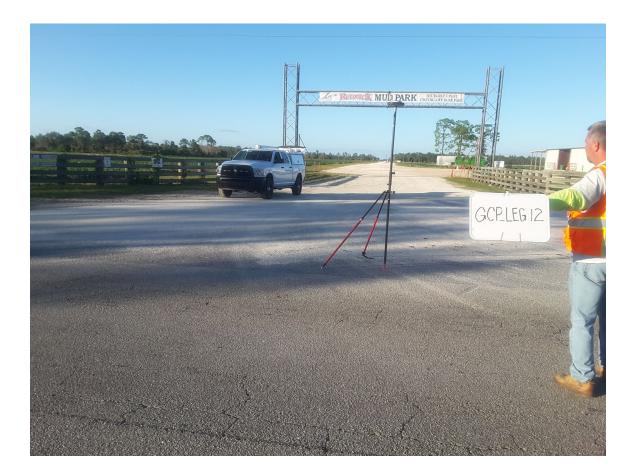

### PICTURES

☑ Picture(s) of Area & Setup

# **POINT RE-CHECK**

Date: 1-6-19 Time: 8:04

Re-Check Point ID: GCP\_LEG 12 80081

🛛 a.m. 🗆 p.m.

Description of Point: MDS LB 8011 STORED 80089