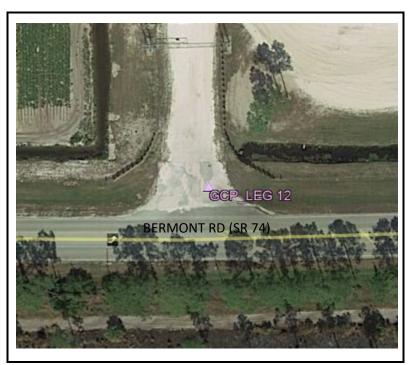

# **Dewberry** Ground control point documentation report

| ⊠ – |
|-----|
| C   |

Address and/or Intersection: 44800 BARMONT RD, PUNTA GORDA, FL

#### Sketch or Image of Area