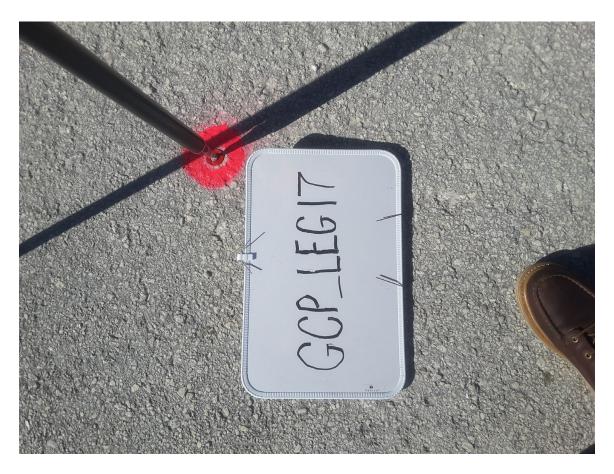

**Description of Point:** 

| Date: <u>1-6-19</u>                 |                                 | Time: 10:51           |                 | ⊠ a.m. □        | p.m. <b>Employee</b>               | Name: VIRGI                                                                                                                                                                                                                                                                                                                                                                                                                                                                                                                                                                                                                                                                                                                                                                                                                                                                                                                                                                                                                                                                                                                                                                                                                                                                                                                                                                                                                                                                                                                                                                                                                                                                                                                                                                                                                                                                                                                                                                                                                                                                                                                    | NIA SETARO  |                   |                  |  |
|-------------------------------------|---------------------------------|-----------------------|-----------------|-----------------|------------------------------------|--------------------------------------------------------------------------------------------------------------------------------------------------------------------------------------------------------------------------------------------------------------------------------------------------------------------------------------------------------------------------------------------------------------------------------------------------------------------------------------------------------------------------------------------------------------------------------------------------------------------------------------------------------------------------------------------------------------------------------------------------------------------------------------------------------------------------------------------------------------------------------------------------------------------------------------------------------------------------------------------------------------------------------------------------------------------------------------------------------------------------------------------------------------------------------------------------------------------------------------------------------------------------------------------------------------------------------------------------------------------------------------------------------------------------------------------------------------------------------------------------------------------------------------------------------------------------------------------------------------------------------------------------------------------------------------------------------------------------------------------------------------------------------------------------------------------------------------------------------------------------------------------------------------------------------------------------------------------------------------------------------------------------------------------------------------------------------------------------------------------------------|-------------|-------------------|------------------|--|
| Job N                               | ame: <u>Florida Pen</u>         | insular LiDAR         |                 |                 | Po                                 | int ID: GCP-LE                                                                                                                                                                                                                                                                                                                                                                                                                                                                                                                                                                                                                                                                                                                                                                                                                                                                                                                                                                                                                                                                                                                                                                                                                                                                                                                                                                                                                                                                                                                                                                                                                                                                                                                                                                                                                                                                                                                                                                                                                                                                                                                 | EG 17 80094 |                   |                  |  |
| State: FL Latitude: 27°04'40.32372" |                                 |                       |                 |                 | ⊠ + □ - Longitude: 81°47′42.89655″ |                                                                                                                                                                                                                                                                                                                                                                                                                                                                                                                                                                                                                                                                                                                                                                                                                                                                                                                                                                                                                                                                                                                                                                                                                                                                                                                                                                                                                                                                                                                                                                                                                                                                                                                                                                                                                                                                                                                                                                                                                                                                                                                                |             |                   |                  |  |
|                                     | ess and/or Interse              |                       | FOMLIN DR,      | ARCADIA, FL     |                                    |                                                                                                                                                                                                                                                                                                                                                                                                                                                                                                                                                                                                                                                                                                                                                                                                                                                                                                                                                                                                                                                                                                                                                                                                                                                                                                                                                                                                                                                                                                                                                                                                                                                                                                                                                                                                                                                                                                                                                                                                                                                                                                                                |             |                   |                  |  |
| ×                                   | VRS GPS                         | RMS:                  | H: <u>0.01</u>  | V: <u>0.03</u>  | Duration: <u>{</u>                 | 90 SECONDS                                                                                                                                                                                                                                                                                                                                                                                                                                                                                                                                                                                                                                                                                                                                                                                                                                                                                                                                                                                                                                                                                                                                                                                                                                                                                                                                                                                                                                                                                                                                                                                                                                                                                                                                                                                                                                                                                                                                                                                                                                                                                                                     |             |                   |                  |  |
|                                     | STATIC GPS                      | Start Time:           |                 | □ a.m. □        | . □ p.m. End Time: □ a.m. □ p.m.   |                                                                                                                                                                                                                                                                                                                                                                                                                                                                                                                                                                                                                                                                                                                                                                                                                                                                                                                                                                                                                                                                                                                                                                                                                                                                                                                                                                                                                                                                                                                                                                                                                                                                                                                                                                                                                                                                                                                                                                                                                                                                                                                                |             |                   |                  |  |
|                                     | Conventional Pairs VRS          | Point Number:_        |                 | RMS:            | H:                                 | V:                                                                                                                                                                                                                                                                                                                                                                                                                                                                                                                                                                                                                                                                                                                                                                                                                                                                                                                                                                                                                                                                                                                                                                                                                                                                                                                                                                                                                                                                                                                                                                                                                                                                                                                                                                                                                                                                                                                                                                                                                                                                                                                             | Dura        | tion:             |                  |  |
| _                                   |                                 | Point Number:_        |                 | RMS:            | H:                                 | V:                                                                                                                                                                                                                                                                                                                                                                                                                                                                                                                                                                                                                                                                                                                                                                                                                                                                                                                                                                                                                                                                                                                                                                                                                                                                                                                                                                                                                                                                                                                                                                                                                                                                                                                                                                                                                                                                                                                                                                                                                                                                                                                             | Dura        | tion:             |                  |  |
|                                     | Conventional                    | Point Number:_        | per:Start Time: |                 | □ a.m. □ p.m.End Time:             |                                                                                                                                                                                                                                                                                                                                                                                                                                                                                                                                                                                                                                                                                                                                                                                                                                                                                                                                                                                                                                                                                                                                                                                                                                                                                                                                                                                                                                                                                                                                                                                                                                                                                                                                                                                                                                                                                                                                                                                                                                                                                                                                |             |                   | a.m. □ p.m       |  |
|                                     | Conventional<br>Pairs<br>STATIC | Point Number:_        | S1              | art Time:       | a.m. □ p.m.End Time:               |                                                                                                                                                                                                                                                                                                                                                                                                                                                                                                                                                                                                                                                                                                                                                                                                                                                                                                                                                                                                                                                                                                                                                                                                                                                                                                                                                                                                                                                                                                                                                                                                                                                                                                                                                                                                                                                                                                                                                                                                                                                                                                                                |             | □ a.m □ p.m       |                  |  |
| □<br>Pc                             | Occupied<br>pint                | Pt. #/HT:             |                 | □ BS            | Pt. #/HT                           |                                                                                                                                                                                                                                                                                                                                                                                                                                                                                                                                                                                                                                                                                                                                                                                                                                                                                                                                                                                                                                                                                                                                                                                                                                                                                                                                                                                                                                                                                                                                                                                                                                                                                                                                                                                                                                                                                                                                                                                                                                                                                                                                | □ FS        | Pt. #/HT          |                  |  |
|                                     | Back Site<br>Point              | Distance: Vertical    |                 | Vertical Angle: |                                    |                                                                                                                                                                                                                                                                                                                                                                                                                                                                                                                                                                                                                                                                                                                                                                                                                                                                                                                                                                                                                                                                                                                                                                                                                                                                                                                                                                                                                                                                                                                                                                                                                                                                                                                                                                                                                                                                                                                                                                                                                                                                                                                                | □ Angle     |                   | 0"               |  |
|                                     | FS Point                        | Angle:Vertical Angle: |                 |                 | Slope Distance:Horiz               |                                                                                                                                                                                                                                                                                                                                                                                                                                                                                                                                                                                                                                                                                                                                                                                                                                                                                                                                                                                                                                                                                                                                                                                                                                                                                                                                                                                                                                                                                                                                                                                                                                                                                                                                                                                                                                                                                                                                                                                                                                                                                                                                |             | rizontal Distance | zontal Distance: |  |
| TYP                                 | E OF SUR                        | FACE                  |                 | Sko             | etch or Image of                   | f Area                                                                                                                                                                                                                                                                                                                                                                                                                                                                                                                                                                                                                                                                                                                                                                                                                                                                                                                                                                                                                                                                                                                                                                                                                                                                                                                                                                                                                                                                                                                                                                                                                                                                                                                                                                                                                                                                                                                                                                                                                                                                                                                         |             |                   |                  |  |
| ⊠ PA                                | VEMENT                          |                       |                 | W.SC            |                                    |                                                                                                                                                                                                                                                                                                                                                                                                                                                                                                                                                                                                                                                                                                                                                                                                                                                                                                                                                                                                                                                                                                                                                                                                                                                                                                                                                                                                                                                                                                                                                                                                                                                                                                                                                                                                                                                                                                                                                                                                                                                                                                                                |             |                   | * A Part         |  |
| □ мс                                | OWED GRASS                      |                       |                 | 60              |                                    |                                                                                                                                                                                                                                                                                                                                                                                                                                                                                                                                                                                                                                                                                                                                                                                                                                                                                                                                                                                                                                                                                                                                                                                                                                                                                                                                                                                                                                                                                                                                                                                                                                                                                                                                                                                                                                                                                                                                                                                                                                                                                                                                |             | 1111              |                  |  |
| ☐ BARE SOIL                         |                                 |                       |                 |                 |                                    |                                                                                                                                                                                                                                                                                                                                                                                                                                                                                                                                                                                                                                                                                                                                                                                                                                                                                                                                                                                                                                                                                                                                                                                                                                                                                                                                                                                                                                                                                                                                                                                                                                                                                                                                                                                                                                                                                                                                                                                                                                                                                                                                |             |                   | 2.55             |  |
| □ NG                                | SS Control                      |                       |                 |                 |                                    | Carlo 1                                                                                                                                                                                                                                                                                                                                                                                                                                                                                                                                                                                                                                                                                                                                                                                                                                                                                                                                                                                                                                                                                                                                                                                                                                                                                                                                                                                                                                                                                                                                                                                                                                                                                                                                                                                                                                                                                                                                                                                                                                                                                                                        | SR-31       |                   | 11.500           |  |
| PIC                                 | TURES                           |                       |                 |                 | SE TOMLIN I                        | AP.                                                                                                                                                                                                                                                                                                                                                                                                                                                                                                                                                                                                                                                                                                                                                                                                                                                                                                                                                                                                                                                                                                                                                                                                                                                                                                                                                                                                                                                                                                                                                                                                                                                                                                                                                                                                                                                                                                                                                                                                                                                                                                                            | i           |                   |                  |  |
| ⊠ Picture(s) of Area & Setup        |                                 |                       |                 |                 | JE TOWIEN E                        | The second section is a second section of the section of the second section of the section of t | EG 17       |                   |                  |  |
| POI                                 | NT RE-CHE                       | ECK                   |                 |                 |                                    |                                                                                                                                                                                                                                                                                                                                                                                                                                                                                                                                                                                                                                                                                                                                                                                                                                                                                                                                                                                                                                                                                                                                                                                                                                                                                                                                                                                                                                                                                                                                                                                                                                                                                                                                                                                                                                                                                                                                                                                                                                                                                                                                |             |                   |                  |  |
| Date:                               |                                 | Time:                 | □ a.m.          | □ p.m.          |                                    |                                                                                                                                                                                                                                                                                                                                                                                                                                                                                                                                                                                                                                                                                                                                                                                                                                                                                                                                                                                                                                                                                                                                                                                                                                                                                                                                                                                                                                                                                                                                                                                                                                                                                                                                                                                                                                                                                                                                                                                                                                                                                                                                | 3           |                   | 基件基础             |  |
| Re-Ch                               | eck Point ID:                   |                       |                 |                 | 1                                  |                                                                                                                                                                                                                                                                                                                                                                                                                                                                                                                                                                                                                                                                                                                                                                                                                                                                                                                                                                                                                                                                                                                                                                                                                                                                                                                                                                                                                                                                                                                                                                                                                                                                                                                                                                                                                                                                                                                                                                                                                                                                                                                                |             |                   | <b>表现在</b>       |  |