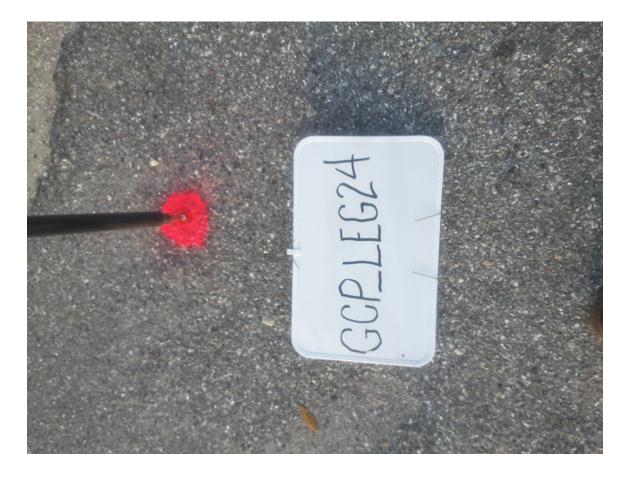

|             | ☐ Angle              | 00°00′0  | 00"           |
| ☐ FS Point                                                                                             | Angle:                   | Vertical Angle:             |                                   | Slope Distance:  |             | Horizontal Distance: |          | e:            |
| Sketch or Image of Area                                                                                |                          |                             |                                   |                  |             |                      |          |               |

## **TYPE OF SURFACE**

**☑ PAVEMENT** 

☐ MOWED GRASS

☐ BARE SOIL

☐ NGS Control

## **PICTURES**

☑ Picture(s) of Area & Setup

## **POINT RE-CHECK**