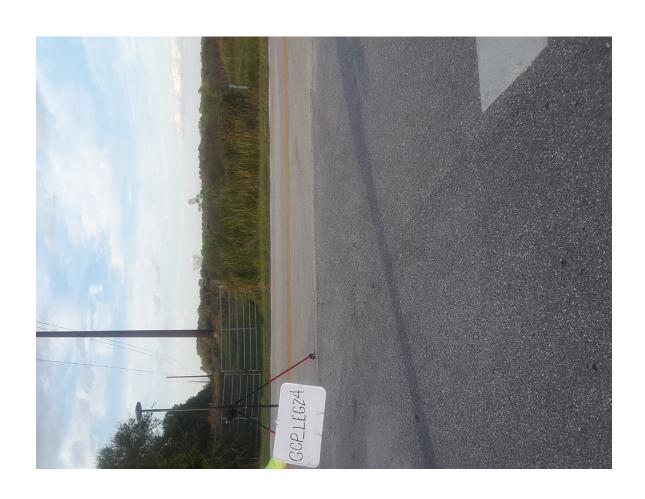

|             | ☐ Angle              | 00°00′0  | 00"           |
| ☐ FS Point                                                                                             | Angle:                   | Vertical Angle:             |                                   | Slope Distance:  |             | Horizontal Distance: |          | e:            |
| Sketch or Image of Area                                                                                |                          |                             |                                   |                  |             |                      |          |               |

## **TYPE OF SURFACE**

**☑ PAVEMENT** 

☐ MOWED GRASS

☐ BARE SOIL

☐ NGS Control

## **PICTURES**

☑ Picture(s) of Area & Setup

## **POINT RE-CHECK**