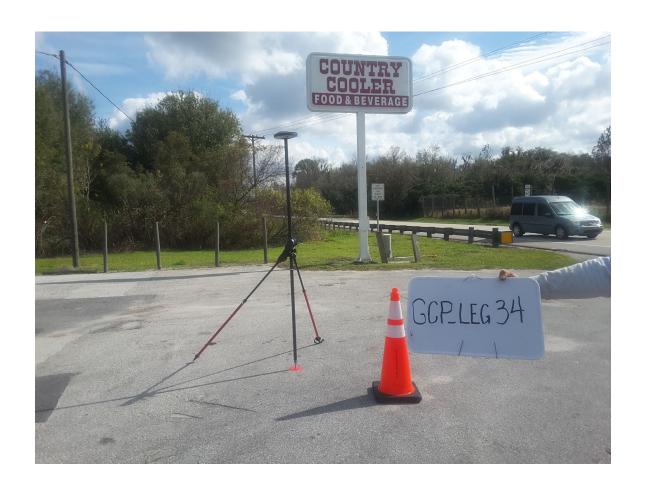

## **Dewberry** Ground control point documentation report

| Date: 01/09/19                                    |                                 | Time: 11:45             |                              | ⊠ a.m. □         | p.m. <b>Employee</b>                                                                                                                                                                                                                                                                                                                                                                                                                                                                                                                                                                                                                                                                                                                                                                                                                                                                                                                                                                                                                                                                                                                                                                                                                                                                                                                                                                                                                                                                                                                                                                                                                                                                                                                                                                                                                                                                                                                                                                                                                                                                                                           | Name: Virginia | Setaro                             |          |              |
|---------------------------------------------------|---------------------------------|-------------------------|------------------------------|------------------|--------------------------------------------------------------------------------------------------------------------------------------------------------------------------------------------------------------------------------------------------------------------------------------------------------------------------------------------------------------------------------------------------------------------------------------------------------------------------------------------------------------------------------------------------------------------------------------------------------------------------------------------------------------------------------------------------------------------------------------------------------------------------------------------------------------------------------------------------------------------------------------------------------------------------------------------------------------------------------------------------------------------------------------------------------------------------------------------------------------------------------------------------------------------------------------------------------------------------------------------------------------------------------------------------------------------------------------------------------------------------------------------------------------------------------------------------------------------------------------------------------------------------------------------------------------------------------------------------------------------------------------------------------------------------------------------------------------------------------------------------------------------------------------------------------------------------------------------------------------------------------------------------------------------------------------------------------------------------------------------------------------------------------------------------------------------------------------------------------------------------------|----------------|------------------------------------|----------|--------------|
| Job Na                                            | ame: Florida Pen                | insular LiDAR           |                              |                  | Poi                                                                                                                                                                                                                                                                                                                                                                                                                                                                                                                                                                                                                                                                                                                                                                                                                                                                                                                                                                                                                                                                                                                                                                                                                                                                                                                                                                                                                                                                                                                                                                                                                                                                                                                                                                                                                                                                                                                                                                                                                                                                                                                            | int ID: GCP-LE | G-34 80119                         |          |              |
| State: <u>FL</u> Latitude: <u>27°35′41.92946″</u> |                                 |                         |                              |                  |                                                                                                                                                                                                                                                                                                                                                                                                                                                                                                                                                                                                                                                                                                                                                                                                                                                                                                                                                                                                                                                                                                                                                                                                                                                                                                                                                                                                                                                                                                                                                                                                                                                                                                                                                                                                                                                                                                                                                                                                                                                                                                                                |                |                                    |          |              |
| Addres                                            | ss and/or Interse               | ction: <u>4636 FL-6</u> | 2, BOWLIN                    | G GREEN, FL 3    | 33834                                                                                                                                                                                                                                                                                                                                                                                                                                                                                                                                                                                                                                                                                                                                                                                                                                                                                                                                                                                                                                                                                                                                                                                                                                                                                                                                                                                                                                                                                                                                                                                                                                                                                                                                                                                                                                                                                                                                                                                                                                                                                                                          |                |                                    |          |              |
| OBS                                               | SERVATION                       | I METHOD                |                              |                  |                                                                                                                                                                                                                                                                                                                                                                                                                                                                                                                                                                                                                                                                                                                                                                                                                                                                                                                                                                                                                                                                                                                                                                                                                                                                                                                                                                                                                                                                                                                                                                                                                                                                                                                                                                                                                                                                                                                                                                                                                                                                                                                                |                |                                    |          |              |
| ×                                                 | VRS GPS                         | RMS:                    | _H: <u>.10</u>               | V: <u>.06</u>    | Duration: _9                                                                                                                                                                                                                                                                                                                                                                                                                                                                                                                                                                                                                                                                                                                                                                                                                                                                                                                                                                                                                                                                                                                                                                                                                                                                                                                                                                                                                                                                                                                                                                                                                                                                                                                                                                                                                                                                                                                                                                                                                                                                                                                   | 00s            |                                    |          |              |
|                                                   | STATIC GPS                      | Start Time: a.m.        |                              |                  |                                                                                                                                                                                                                                                                                                                                                                                                                                                                                                                                                                                                                                                                                                                                                                                                                                                                                                                                                                                                                                                                                                                                                                                                                                                                                                                                                                                                                                                                                                                                                                                                                                                                                                                                                                                                                                                                                                                                                                                                                                                                                                                                |                |                                    |          |              |
|                                                   | Conventional Pairs VRS          | Point Number:_          |                              | RMS:             | H:                                                                                                                                                                                                                                                                                                                                                                                                                                                                                                                                                                                                                                                                                                                                                                                                                                                                                                                                                                                                                                                                                                                                                                                                                                                                                                                                                                                                                                                                                                                                                                                                                                                                                                                                                                                                                                                                                                                                                                                                                                                                                                                             | V:             | Dura                               | tion:    |              |
|                                                   |                                 | Point Number:_          |                              | RMS:             | H:                                                                                                                                                                                                                                                                                                                                                                                                                                                                                                                                                                                                                                                                                                                                                                                                                                                                                                                                                                                                                                                                                                                                                                                                                                                                                                                                                                                                                                                                                                                                                                                                                                                                                                                                                                                                                                                                                                                                                                                                                                                                                                                             | V:             | Dura                               | tion:    |              |
|                                                   | Conventional<br>Pairs<br>STATIC | Point Number:_          | oint Number:Start Time: a.m. |                  |                                                                                                                                                                                                                                                                                                                                                                                                                                                                                                                                                                                                                                                                                                                                                                                                                                                                                                                                                                                                                                                                                                                                                                                                                                                                                                                                                                                                                                                                                                                                                                                                                                                                                                                                                                                                                                                                                                                                                                                                                                                                                                                                |                |                                    |          | a.m. □ p.m.  |
|                                                   |                                 | Point Number:_          | S                            | Start Time: a.m. |                                                                                                                                                                                                                                                                                                                                                                                                                                                                                                                                                                                                                                                                                                                                                                                                                                                                                                                                                                                                                                                                                                                                                                                                                                                                                                                                                                                                                                                                                                                                                                                                                                                                                                                                                                                                                                                                                                                                                                                                                                                                                                                                |                |                                    |          | □ a.m □ p.m. |
| □<br>Poi                                          | Occupied<br>int                 | Pt. #/HT:               | _/                           | □ BS             | Pt. #/HT                                                                                                                                                                                                                                                                                                                                                                                                                                                                                                                                                                                                                                                                                                                                                                                                                                                                                                                                                                                                                                                                                                                                                                                                                                                                                                                                                                                                                                                                                                                                                                                                                                                                                                                                                                                                                                                                                                                                                                                                                                                                                                                       | <u></u>        | □ FS                               | Pt. #/HT |              |
|                                                   | Back Site<br>Point              | Distance:               |                              | Vertical Angle:  |                                                                                                                                                                                                                                                                                                                                                                                                                                                                                                                                                                                                                                                                                                                                                                                                                                                                                                                                                                                                                                                                                                                                                                                                                                                                                                                                                                                                                                                                                                                                                                                                                                                                                                                                                                                                                                                                                                                                                                                                                                                                                                                                |                | ☐ Angle00°00′00                    |          | <u>'00"</u>  |
|                                                   | FS Point                        | Angle:Vertical Angle:   |                              |                  | Slope                                                                                                                                                                                                                                                                                                                                                                                                                                                                                                                                                                                                                                                                                                                                                                                                                                                                                                                                                                                                                                                                                                                                                                                                                                                                                                                                                                                                                                                                                                                                                                                                                                                                                                                                                                                                                                                                                                                                                                                                                                                                                                                          | Distance:      | Horizontal Distance:               |          |              |
| ТҮР                                               | E OF SURF                       | FACE                    |                              | Sk               | etch or Image of                                                                                                                                                                                                                                                                                                                                                                                                                                                                                                                                                                                                                                                                                                                                                                                                                                                                                                                                                                                                                                                                                                                                                                                                                                                                                                                                                                                                                                                                                                                                                                                                                                                                                                                                                                                                                                                                                                                                                                                                                                                                                                               | Агра           |                                    |          |              |
|                                                   | VEMENT                          | 7.02                    |                              |                  |                                                                                                                                                                                                                                                                                                                                                                                                                                                                                                                                                                                                                                                                                                                                                                                                                                                                                                                                                                                                                                                                                                                                                                                                                                                                                                                                                                                                                                                                                                                                                                                                                                                                                                                                                                                                                                                                                                                                                                                                                                                                                                                                | Alou           |                                    |          |              |
| _                                                 | WED GRASS                       |                         |                              |                  | e elmittinuent                                                                                                                                                                                                                                                                                                                                                                                                                                                                                                                                                                                                                                                                                                                                                                                                                                                                                                                                                                                                                                                                                                                                                                                                                                                                                                                                                                                                                                                                                                                                                                                                                                                                                                                                                                                                                                                                                                                                                                                                                                                                                                                 | A Property 1   | er ebutur area<br>Midstructure yel | 1-10 m   |              |
|                                                   | RE SOIL                         |                         |                              |                  |                                                                                                                                                                                                                                                                                                                                                                                                                                                                                                                                                                                                                                                                                                                                                                                                                                                                                                                                                                                                                                                                                                                                                                                                                                                                                                                                                                                                                                                                                                                                                                                                                                                                                                                                                                                                                                                                                                                                                                                                                                                                                                                                |                | Property of                        |          |              |
|                                                   | S Control                       |                         |                              | 20               | Brewste                                                                                                                                                                                                                                                                                                                                                                                                                                                                                                                                                                                                                                                                                                                                                                                                                                                                                                                                                                                                                                                                                                                                                                                                                                                                                                                                                                                                                                                                                                                                                                                                                                                                                                                                                                                                                                                                                                                                                                                                                                                                                                                        |                |                                    | 2 2 2    |              |
|                                                   | 0 00111101                      |                         |                              | 7.37             | The state of the s |                |                                    |          |              |
| PICT                                              | TURES                           |                         |                              | E-Ma             |                                                                                                                                                                                                                                                                                                                                                                                                                                                                                                                                                                                                                                                                                                                                                                                                                                                                                                                                                                                                                                                                                                                                                                                                                                                                                                                                                                                                                                                                                                                                                                                                                                                                                                                                                                                                                                                                                                                                                                                                                                                                                                                                |                |                                    |          |              |
| ☑ Picture(s) of Area & Setup                      |                                 |                         |                              |                  |                                                                                                                                                                                                                                                                                                                                                                                                                                                                                                                                                                                                                                                                                                                                                                                                                                                                                                                                                                                                                                                                                                                                                                                                                                                                                                                                                                                                                                                                                                                                                                                                                                                                                                                                                                                                                                                                                                                                                                                                                                                                                                                                | W              |                                    |          |              |