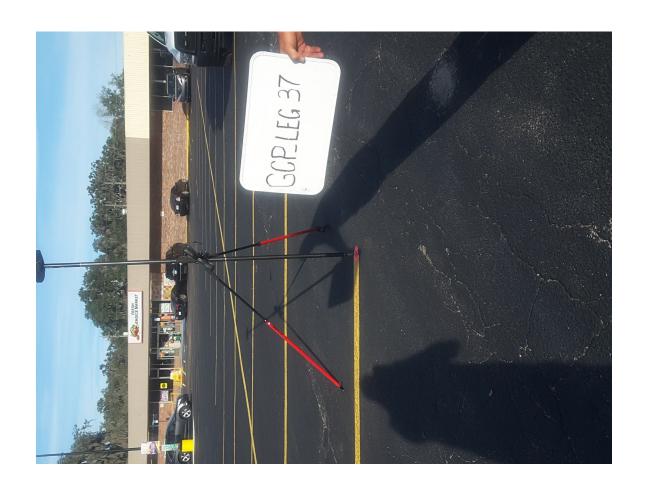

MDS LB8011 STORED 80143

| Date: 01/09/19                                               |                        | Time: 3:50              |          | □ a.m. ⊠ p.m. Employee Name: <u>Virginia Setaro</u> |                                                                                                                                                                                                                                                                                                                                                                                                                                                                                                                                                                                                                                                                                                                                                                                                                                                                                                                                                                                                                                                                                                                                                                                                                                                                                                                                                                                                                                                                                                                                                                                                                                                                                                                                                                                                                                                                                                                                                                                                                                                                                                                                |                   |            |                    |                  |              |
|--------------------------------------------------------------|------------------------|-------------------------|----------|-----------------------------------------------------|--------------------------------------------------------------------------------------------------------------------------------------------------------------------------------------------------------------------------------------------------------------------------------------------------------------------------------------------------------------------------------------------------------------------------------------------------------------------------------------------------------------------------------------------------------------------------------------------------------------------------------------------------------------------------------------------------------------------------------------------------------------------------------------------------------------------------------------------------------------------------------------------------------------------------------------------------------------------------------------------------------------------------------------------------------------------------------------------------------------------------------------------------------------------------------------------------------------------------------------------------------------------------------------------------------------------------------------------------------------------------------------------------------------------------------------------------------------------------------------------------------------------------------------------------------------------------------------------------------------------------------------------------------------------------------------------------------------------------------------------------------------------------------------------------------------------------------------------------------------------------------------------------------------------------------------------------------------------------------------------------------------------------------------------------------------------------------------------------------------------------------|-------------------|------------|--------------------|------------------|--------------|
| Job Name: Florida Peninsular LiDAR                           |                        |                         |          |                                                     | Рс                                                                                                                                                                                                                                                                                                                                                                                                                                                                                                                                                                                                                                                                                                                                                                                                                                                                                                                                                                                                                                                                                                                                                                                                                                                                                                                                                                                                                                                                                                                                                                                                                                                                                                                                                                                                                                                                                                                                                                                                                                                                                                                             | oint ID:          | GCP-LE     | <u>EG-37 80126</u> |                  |              |
|                                                              |                        | Latitude: 27°44′55      |          |                                                     |                                                                                                                                                                                                                                                                                                                                                                                                                                                                                                                                                                                                                                                                                                                                                                                                                                                                                                                                                                                                                                                                                                                                                                                                                                                                                                                                                                                                                                                                                                                                                                                                                                                                                                                                                                                                                                                                                                                                                                                                                                                                                                                                |                   |            |                    |                  |              |
| Addres                                                       | ss and/or Inters       | ection: <u>125 S CH</u> | ARLESTON | I AVE, FORT M                                       | EAD, FL 33841                                                                                                                                                                                                                                                                                                                                                                                                                                                                                                                                                                                                                                                                                                                                                                                                                                                                                                                                                                                                                                                                                                                                                                                                                                                                                                                                                                                                                                                                                                                                                                                                                                                                                                                                                                                                                                                                                                                                                                                                                                                                                                                  |                   |            |                    |                  |              |
| OBS                                                          | SERVATIO               | N METHOD                |          |                                                     |                                                                                                                                                                                                                                                                                                                                                                                                                                                                                                                                                                                                                                                                                                                                                                                                                                                                                                                                                                                                                                                                                                                                                                                                                                                                                                                                                                                                                                                                                                                                                                                                                                                                                                                                                                                                                                                                                                                                                                                                                                                                                                                                |                   |            |                    |                  |              |
| ×                                                            | VRS GPS                | RMS:                    | H:02     | V: <u>.02</u>                                       | Duration: <u> </u>                                                                                                                                                                                                                                                                                                                                                                                                                                                                                                                                                                                                                                                                                                                                                                                                                                                                                                                                                                                                                                                                                                                                                                                                                                                                                                                                                                                                                                                                                                                                                                                                                                                                                                                                                                                                                                                                                                                                                                                                                                                                                                             | 90s               |            |                    |                  |              |
|                                                              | STATIC GPS             | Start Time:             |          | a.m. 🗆                                              | p.m. End Time:                                                                                                                                                                                                                                                                                                                                                                                                                                                                                                                                                                                                                                                                                                                                                                                                                                                                                                                                                                                                                                                                                                                                                                                                                                                                                                                                                                                                                                                                                                                                                                                                                                                                                                                                                                                                                                                                                                                                                                                                                                                                                                                 | ž:                |            | a.m. ſ             | □ p.m.           |              |
|                                                              | Conventional           | Point Number:_          |          | RMS:_                                               | H:                                                                                                                                                                                                                                                                                                                                                                                                                                                                                                                                                                                                                                                                                                                                                                                                                                                                                                                                                                                                                                                                                                                                                                                                                                                                                                                                                                                                                                                                                                                                                                                                                                                                                                                                                                                                                                                                                                                                                                                                                                                                                                                             |                   | V:         | Dura               | ation:           |              |
|                                                              | Pairs VRS              | Point Number:_          |          | RMS:_                                               | H:                                                                                                                                                                                                                                                                                                                                                                                                                                                                                                                                                                                                                                                                                                                                                                                                                                                                                                                                                                                                                                                                                                                                                                                                                                                                                                                                                                                                                                                                                                                                                                                                                                                                                                                                                                                                                                                                                                                                                                                                                                                                                                                             |                   | V:         | Dura               | ition:           |              |
|                                                              | Conventional           | Point Number:_          | S        | Start Time:                                         |                                                                                                                                                                                                                                                                                                                                                                                                                                                                                                                                                                                                                                                                                                                                                                                                                                                                                                                                                                                                                                                                                                                                                                                                                                                                                                                                                                                                                                                                                                                                                                                                                                                                                                                                                                                                                                                                                                                                                                                                                                                                                                                                | □ a.m.            | . 🗆 p.m.F  | End Time:          |                  | a.m. □ p.m   |
|                                                              | Pairs<br>STATIC        | Point Number:_          | S        | tart Time:                                          |                                                                                                                                                                                                                                                                                                                                                                                                                                                                                                                                                                                                                                                                                                                                                                                                                                                                                                                                                                                                                                                                                                                                                                                                                                                                                                                                                                                                                                                                                                                                                                                                                                                                                                                                                                                                                                                                                                                                                                                                                                                                                                                                | _□ a.m.           | . □ p.m.E  | End Time:          |                  | □ a.m □ p.n  |
| □<br>Poi                                                     | Occupied<br>pint       | Pt. #/HT:               |          | □ BS                                                | Pt. #/HT                                                                                                                                                                                                                                                                                                                                                                                                                                                                                                                                                                                                                                                                                                                                                                                                                                                                                                                                                                                                                                                                                                                                                                                                                                                                                                                                                                                                                                                                                                                                                                                                                                                                                                                                                                                                                                                                                                                                                                                                                                                                                                                       | /                 |            | □FS                | Pt. #/HT         | /            |
|                                                              | Back Site<br>Point     | Distance:               |          | Vertical Angle:                                     | ı:                                                                                                                                                                                                                                                                                                                                                                                                                                                                                                                                                                                                                                                                                                                                                                                                                                                                                                                                                                                                                                                                                                                                                                                                                                                                                                                                                                                                                                                                                                                                                                                                                                                                                                                                                                                                                                                                                                                                                                                                                                                                                                                             |                   |            | □ Angle            | 00°00′           | <u>'00"</u>  |
|                                                              | FS Point               | Angle:                  | Vert     | ical Angle:                                         | Slope                                                                                                                                                                                                                                                                                                                                                                                                                                                                                                                                                                                                                                                                                                                                                                                                                                                                                                                                                                                                                                                                                                                                                                                                                                                                                                                                                                                                                                                                                                                                                                                                                                                                                                                                                                                                                                                                                                                                                                                                                                                                                                                          | e Distan          | ice:       | Ho                 | rizontal Distand | ce:          |
|                                                              | ~~~                    |                         |          | Sk                                                  | retch or Image of                                                                                                                                                                                                                                                                                                                                                                                                                                                                                                                                                                                                                                                                                                                                                                                                                                                                                                                                                                                                                                                                                                                                                                                                                                                                                                                                                                                                                                                                                                                                                                                                                                                                                                                                                                                                                                                                                                                                                                                                                                                                                                              | of Area           |            |                    |                  |              |
|                                                              | E OF SURI              | FACE                    |          | T.                                                  |                                                                                                                                                                                                                                                                                                                                                                                                                                                                                                                                                                                                                                                                                                                                                                                                                                                                                                                                                                                                                                                                                                                                                                                                                                                                                                                                                                                                                                                                                                                                                                                                                                                                                                                                                                                                                                                                                                                                                                                                                                                                                                                                |                   |            |                    |                  | 0 to 1       |
|                                                              | VEMENT                 |                         |          |                                                     | 1 卷卷                                                                                                                                                                                                                                                                                                                                                                                                                                                                                                                                                                                                                                                                                                                                                                                                                                                                                                                                                                                                                                                                                                                                                                                                                                                                                                                                                                                                                                                                                                                                                                                                                                                                                                                                                                                                                                                                                                                                                                                                                                                                                                                           | 21.1              | J          |                    |                  |              |
|                                                              | OWED GRASS             |                         |          |                                                     | THE STATE OF THE S |                   | SIII) 4/   |                    | 0                |              |
|                                                              | RE SOIL                |                         |          |                                                     |                                                                                                                                                                                                                                                                                                                                                                                                                                                                                                                                                                                                                                                                                                                                                                                                                                                                                                                                                                                                                                                                                                                                                                                                                                                                                                                                                                                                                                                                                                                                                                                                                                                                                                                                                                                                                                                                                                                                                                                                                                                                                                                                |                   |            |                    | TE.              |              |
| □ NG                                                         | SS Control             |                         |          |                                                     |                                                                                                                                                                                                                                                                                                                                                                                                                                                                                                                                                                                                                                                                                                                                                                                                                                                                                                                                                                                                                                                                                                                                                                                                                                                                                                                                                                                                                                                                                                                                                                                                                                                                                                                                                                                                                                                                                                                                                                                                                                                                                                                                |                   | CHARIFSTON | 5                  | 20               |              |
| PICT                                                         | TURES                  |                         |          | y                                                   | 2nd-St-SW                                                                                                                                                                                                                                                                                                                                                                                                                                                                                                                                                                                                                                                                                                                                                                                                                                                                                                                                                                                                                                                                                                                                                                                                                                                                                                                                                                                                                                                                                                                                                                                                                                                                                                                                                                                                                                                                                                                                                                                                                                                                                                                      | The second second | - av       |                    | 1                | SI-SE        |
| ⊠P                                                           | Picture(s) of Area     | a & Setup               |          |                                                     |                                                                                                                                                                                                                                                                                                                                                                                                                                                                                                                                                                                                                                                                                                                                                                                                                                                                                                                                                                                                                                                                                                                                                                                                                                                                                                                                                                                                                                                                                                                                                                                                                                                                                                                                                                                                                                                                                                                                                                                                                                                                                                                                |                   | C          | 5                  |                  |              |
| POII                                                         | NT RE-CH               | ECK                     |          |                                                     | Seminole.A                                                                                                                                                                                                                                                                                                                                                                                                                                                                                                                                                                                                                                                                                                                                                                                                                                                                                                                                                                                                                                                                                                                                                                                                                                                                                                                                                                                                                                                                                                                                                                                                                                                                                                                                                                                                                                                                                                                                                                                                                                                                                                                     | 4                 | GCP_LE     | 16 37 F            |                  | S-Lanier-Ave |
| <b>Date:</b> <u>01/14/19</u> Time: <u>3:33</u> □ a.m. ⋈ p.m. |                        |                         |          |                                                     |                                                                                                                                                                                                                                                                                                                                                                                                                                                                                                                                                                                                                                                                                                                                                                                                                                                                                                                                                                                                                                                                                                                                                                                                                                                                                                                                                                                                                                                                                                                                                                                                                                                                                                                                                                                                                                                                                                                                                                                                                                                                                                                                |                   |            | <b>阿</b> 卡特        |                  |              |
| Re-Ch                                                        | eck Point ID: <u>G</u> | SCP-LEG-37 80126        | <u> </u> |                                                     |                                                                                                                                                                                                                                                                                                                                                                                                                                                                                                                                                                                                                                                                                                                                                                                                                                                                                                                                                                                                                                                                                                                                                                                                                                                                                                                                                                                                                                                                                                                                                                                                                                                                                                                                                                                                                                                                                                                                                                                                                                                                                                                                | 0 33              |            |                    | ·FF              |              |
| Descri                                                       | iption of Point:       |                         |          | 3rd St SW                                           | Me har                                                                                                                                                                                                                                                                                                                                                                                                                                                                                                                                                                                                                                                                                                                                                                                                                                                                                                                                                                                                                                                                                                                                                                                                                                                                                                                                                                                                                                                                                                                                                                                                                                                                                                                                                                                                                                                                                                                                                                                                                                                                                                                         |                   |            | SI                 | E-3rd-St         |              |