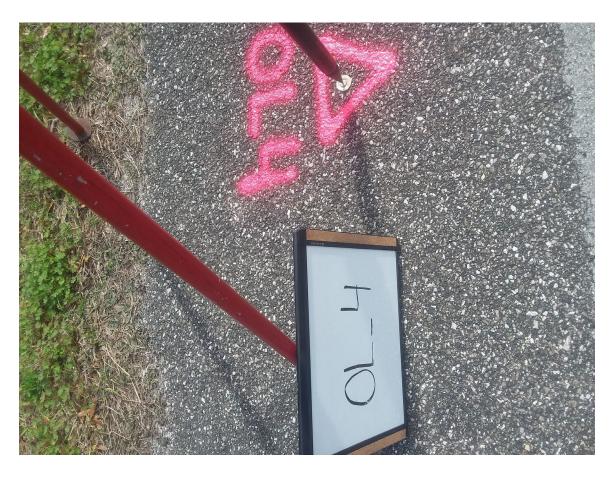

## **Dewberry** Ground control point documentation report

| Date: 02/07/19                                      |                                 | Time: 12:24              |                                     | □ a.m. 🗵                                                    | □ a.m. ⊠ p.m. Employee Name: Ryan Daniel |                |                      |           |              |  |
|-----------------------------------------------------|---------------------------------|--------------------------|-------------------------------------|-------------------------------------------------------------|------------------------------------------|----------------|----------------------|-----------|--------------|--|
| Job Name: <u>Florida Peninsular LiDAR</u>           |                                 |                          |                                     | Point ID: <u>OL 4</u>                                       |                                          |                |                      |           |              |  |
| State: <u>FL</u> <u>Latitude: 30°06′27.10335″ N</u> |                                 |                          |                                     | <u></u> ⊠ + □ – <b>Longitude</b> : <u>83°14′10.84025″ W</u> |                                          |                |                      |           |              |  |
|                                                     |                                 | ection: <u>320-936 N</u> |                                     | <u>Road 292, May</u>                                        | a, FL 32066                              |                |                      |           |              |  |
| ×                                                   | VRS GPS                         | RMS:                     | H: <u>0.01</u>                      | V: <u>0.02</u>                                              | Duration:                                | 3 Minutes      |                      |           |              |  |
|                                                     | STATIC GPS                      | Start Time:              | a.m. □ p.m. End Time: □ a.m. □ □ p. |                                                             |                                          |                | ] □ p.m.             |           |              |  |
|                                                     | Conventional                    | Point Number:_           | RMS:                                |                                                             | H:_                                      | V:             | Duration:            |           |              |  |
|                                                     | Pairs VRS                       | Point Number:_           |                                     | RMS:_                                                       | H:_                                      | V:             | Dura                 | Duration: |              |  |
| П                                                   | Conventional<br>Pairs<br>STATIC | Point Number:_           | Start Time:                         |                                                             | □ a.m. □ p.m.End Time:                   |                |                      |           | □ a.m. □ p.m |  |
|                                                     |                                 | Point Number:_           | S                                   | tart Time:                                                  |                                          | □ a.m. □ p.m.E | End Time:            |           | □ a.m □ p.m  |  |
|                                                     | Occupied Point                  | Pt. #/HT:                | /                                   | □ BS                                                        | Pt. #/HT                                 |                | □ FS                 | Pt. #/HT  |              |  |
|                                                     | Back Site<br>Point              | Distance:                |                                     | Vertical Angle                                              | :                                        |                | ☐ Angle              | 00°00     | <u>1'00"</u> |  |
|                                                     | FS Point                        | Angle:                   | Vertical Angle:                     |                                                             | Slope Distance:                          |                | Horizontal Distance: |           | ce:          |  |
| TVD                                                 | E OF SUR                        | EACE                     |                                     | Sk                                                          | cetch or Image o                         | of Area        |                      |           |              |  |
|                                                     | VE OF SURI                      | FACE                     |                                     |                                                             |                                          | •              |                      |           |              |  |
|                                                     | OWED GRASS                      |                          |                                     |                                                             |                                          | Private Dr     | 1                    |           |              |  |
| □ BARE SOIL                                         |                                 |                          |                                     |                                                             |                                          | 4              | - CC NV400           |           | 44           |  |
|                                                     | SS Control                      |                          |                                     |                                                             | **********                               | 1000           |                      |           |              |  |
| PIC <sup>-</sup>                                    | TURES                           |                          |                                     |                                                             | one other                                |                | OL_4                 |           |              |  |
| ☐ Pict                                              | ture(s) of Area &               | Setup                    |                                     |                                                             |                                          |                |                      |           |              |  |
| POI                                                 | NT RE-CHE                       | ECK                      |                                     |                                                             |                                          |                |                      |           |              |  |
| Date: <u>0</u>                                      | 02/08/19                        | Time: <u>11:30</u>       | ⊠ a.m                               | ı. □ p.m.                                                   |                                          | i de           | liy-rea              |           |              |  |
| Re-Ch                                               | eck Point ID: P                 | T 70105                  |                                     |                                                             |                                          |                |                      |           | A STATE OF   |  |
| Descri                                              | intion of Point                 | Set on Asphalt           | drive off N                         | w                                                           |                                          |                |                      | A 1 1     |              |  |