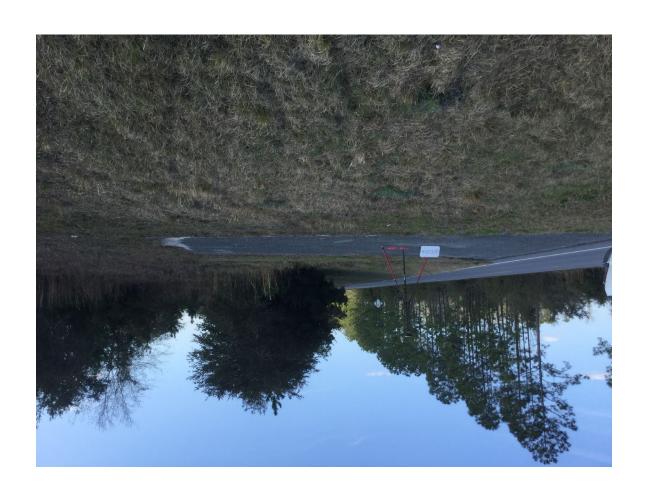

| Date: _                            | 02/06/19                        | Time: <u>03:</u>                                  | 57             | □ a.m. ⊠               | p.m. <b>Employee</b> | Name: <u>Andy Bı</u>         | rown      |                   |              |
|------------------------------------|---------------------------------|---------------------------------------------------|----------------|------------------------|----------------------|------------------------------|-----------|-------------------|--------------|
| Job Name: Florida Peninsular LiDAR |                                 |                                                   |                |                        | Poi                  | nt ID: <u>OL 8</u>           |           |                   |              |
| State: FL I                        |                                 | _atitude: 30°12′40.94216″ N                       |                |                        | ⊠+□                  | Longitude: 82°03′52.01161″ W |           |                   | + 🛛 –        |
| Addres                             | ss and/or Interse               | ction: <u>S. State R</u>                          | oad 228, Ja    | cksonville, FL         | 32234                |                              |           |                   |              |
| OBS                                | ERVATION                        | I METHOD                                          |                |                        |                      |                              |           |                   |              |
| ×                                  | VRS GPS                         | RMS:                                              | H: <u>0.01</u> | V: <u>0.02</u>         | Duration: _9         | 0s                           |           |                   |              |
|                                    | STATIC GPS                      | Start Time: □ a.m. □ p.m. End Time: □ a.m. □ p.m. |                |                        |                      |                              |           |                   |              |
|                                    | Conventional<br>Pairs VRS       | Point Number:                                     |                | RMS:                   | H:                   | V:                           | Dura      | tion:             |              |
|                                    |                                 | Point Number:                                     |                | RMS:                   | H:                   | V:                           | Dura      | ition:            |              |
|                                    | Conventional<br>Pairs<br>STATIC | Point Number:Start Time:                          |                | □ a.m. □ p.m.End Time: |                      |                              |           | □ a.m. □ p.m.     |              |
|                                    |                                 | Point Number:_                                    | St             | art Time:              |                      | _□ a.m. □ p.m.E              | Ind Time: |                   | □ a.m □ p.m. |
| □<br>Po                            | Occupied int                    | Pt. #/HT:                                         |                | □ BS                   | Pt. #/HT             |                              | □ FS      | Pt. #/HT          |              |
|                                    | Back Site<br>Point              | Distance:                                         |                | Vertical Angle:        |                      |                              | ☐ Angle   | 00°00′0           | <u>0"</u>    |
|                                    | FS Point                        | Angle:                                            | Verti          | cal Angle:             | Slope                | Distance:                    | Ho        | rizontal Distance | :            |
| TYP                                | E OF SURI                       | ACE                                               |                | Sko                    | etch or Image of     | Area                         |           |                   |              |
| ⊠ PAVEMENT                         |                                 |                                                   |                |                        |                      |                              |           |                   |              |
| ☐ MOWED GRASS                      |                                 |                                                   |                |                        |                      |                              |           |                   |              |
| □ BARE SOIL                        |                                 |                                                   |                |                        | Tier .               | 8                            | L_8       |                   |              |
| □ NGS Control                      |                                 |                                                   |                |                        |                      |                              |           | aring.            |              |

## **PICTURES**

☑ Picture(s) of Area & Setup