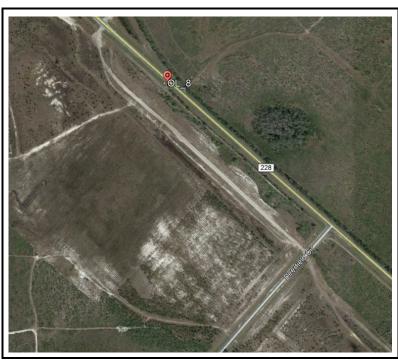

| Date: _                            | 02/06/19                        | Time: <u>03:</u>                                  | 57             | □ a.m. ⊠               | p.m. <b>Employee</b> | Name: <u>Andy Bı</u>         | rown      |                   |              |
|------------------------------------|---------------------------------|---------------------------------------------------|----------------|------------------------|----------------------|------------------------------|-----------|-------------------|--------------|
| Job Name: Florida Peninsular LiDAR |                                 |                                                   |                |                        | Poi                  | nt ID: <u>OL 8</u>           |           |                   |              |
| State: FL I                        |                                 | _atitude: 30°12′40.94216″ N                       |                |                        | ⊠+□                  | Longitude: 82°03′52.01161″ W |           |                   | + 🛛 –        |
| Addres                             | ss and/or Interse               | ction: <u>S. State R</u>                          | oad 228, Ja    | cksonville, FL         | 32234                |                              |           |                   |              |
| OBS                                | ERVATION                        | I METHOD                                          |                |                        |                      |                              |           |                   |              |
| ×                                  | VRS GPS                         | RMS:                                              | H: <u>0.01</u> | V: <u>0.02</u>         | Duration: _9         | 0s                           |           |                   |              |
|                                    | STATIC GPS                      | Start Time: □ a.m. □ p.m. End Time: □ a.m. □ p.m. |                |                        |                      |                              |           |                   |              |
|                                    | Conventional<br>Pairs VRS       | Point Number:                                     |                | RMS:                   | H:                   | V:                           | Dura      | tion:             |              |
|                                    |                                 | Point Number:                                     |                | RMS:                   | H:                   | V:                           | Dura      | ition:            |              |
|                                    | Conventional<br>Pairs<br>STATIC | Point Number:Start Time:                          |                | □ a.m. □ p.m.End Time: |                      |                              |           | □ a.m. □ p.m.     |              |
|                                    |                                 | Point Number:_                                    | St             | art Time:              |                      | _□ a.m. □ p.m.E              | Ind Time: |                   | □ a.m □ p.m. |
| □<br>Po                            | Occupied int                    | Pt. #/HT:                                         |                | □ BS                   | Pt. #/HT             |                              | □ FS      | Pt. #/HT          |              |
|                                    | Back Site<br>Point              | Distance:                                         |                | Vertical Angle:        |                      |                              | ☐ Angle   | 00°00′0           | <u>0"</u>    |
|                                    | FS Point                        | Angle:                                            | Verti          | cal Angle:             | Slope                | Distance:                    | Ho        | rizontal Distance | :            |
| TYP                                | E OF SURI                       | ACE                                               |                | Sko                    | etch or Image of     | Area                         |           |                   |              |
| ⊠ PAVEMENT                         |                                 |                                                   |                |                        |                      |                              |           |                   |              |
| ☐ MOWED GRASS                      |                                 |                                                   |                |                        |                      |                              |           |                   |              |
| □ BARE SOIL                        |                                 |                                                   |                |                        | Tier .               | 8                            | L_8       |                   |              |
| □ NGS Control                      |                                 |                                                   |                |                        |                      |                              |           | aring.            |              |