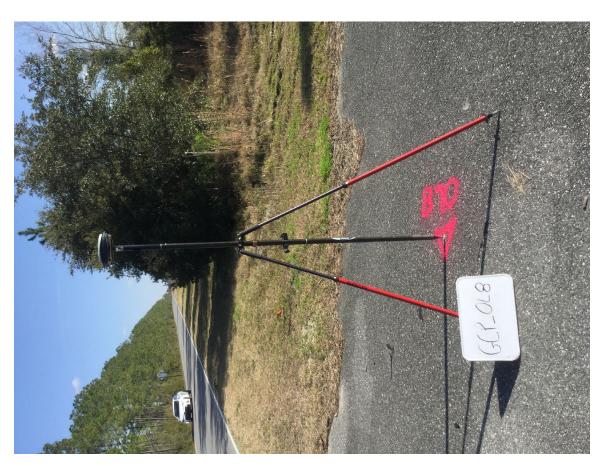

| Date: _                            | 02/06/19                        | Time: <u>03:</u>                                  | 57             | □ a.m. ⊠               | p.m. <b>Employee</b> | Name: <u>Andy Bı</u>         | rown      |                   |              |
|------------------------------------|---------------------------------|---------------------------------------------------|----------------|------------------------|----------------------|------------------------------|-----------|-------------------|--------------|
| Job Name: Florida Peninsular LiDAR |                                 |                                                   |                |                        | Poi                  | nt ID: <u>OL 8</u>           |           |                   |              |
| State: FL I                        |                                 | _atitude: 30°12′40.94216″ N                       |                |                        | ⊠+□                  | Longitude: 82°03′52.01161″ W |           |                   | + 🛛 –        |
| Addres                             | ss and/or Interse               | ction: <u>S. State R</u>                          | oad 228, Ja    | cksonville, FL         | 32234                |                              |           |                   |              |
| OBS                                | ERVATION                        | I METHOD                                          |                |                        |                      |                              |           |                   |              |
| ×                                  | VRS GPS                         | RMS:                                              | H: <u>0.01</u> | V: <u>0.02</u>         | Duration: _9         | 0s                           |           |                   |              |
|                                    | STATIC GPS                      | Start Time: □ a.m. □ p.m. End Time: □ a.m. □ p.m. |                |                        |                      |                              |           |                   |              |
|                                    | Conventional<br>Pairs VRS       | Point Number:                                     |                | RMS:                   | H:                   | V:                           | Dura      | tion:             |              |
|                                    |                                 | Point Number:                                     |                | RMS:                   | H:                   | V:                           | Dura      | ition:            |              |
|                                    | Conventional<br>Pairs<br>STATIC | Point Number:Start Time:                          |                | □ a.m. □ p.m.End Time: |                      |                              |           | □ a.m. □ p.m.     |              |
|                                    |                                 | Point Number:_                                    | St             | art Time:              |                      | _□ a.m. □ p.m.E              | Ind Time: |                   | □ a.m □ p.m. |
| □<br>Po                            | Occupied int                    | Pt. #/HT:                                         |                | □ BS                   | Pt. #/HT             |                              | □ FS      | Pt. #/HT          |              |
|                                    | Back Site<br>Point              | Distance:                                         |                | Vertical Angle:        |                      |                              | ☐ Angle   | 00°00′0           | <u>0"</u>    |
|                                    | FS Point                        | Angle:                                            | Verti          | cal Angle:             | Slope                | Distance:                    | Ho        | rizontal Distance | :            |
| TYP                                | E OF SURI                       | ACE                                               |                | Sko                    | etch or Image of     | Area                         |           |                   |              |
| ⊠ PAVEMENT                         |                                 |                                                   |                |                        |                      |                              |           |                   |              |
| ☐ MOWED GRASS                      |                                 |                                                   |                |                        |                      |                              |           |                   |              |
| □ BARE SOIL                        |                                 |                                                   |                |                        | Tier .               | 8                            | L_8       |                   |              |
| □ NGS Control                      |                                 |                                                   |                |                        |                      |                              |           | aring.            |              |

## **PICTURES**

☑ Picture(s) of Area & Setup