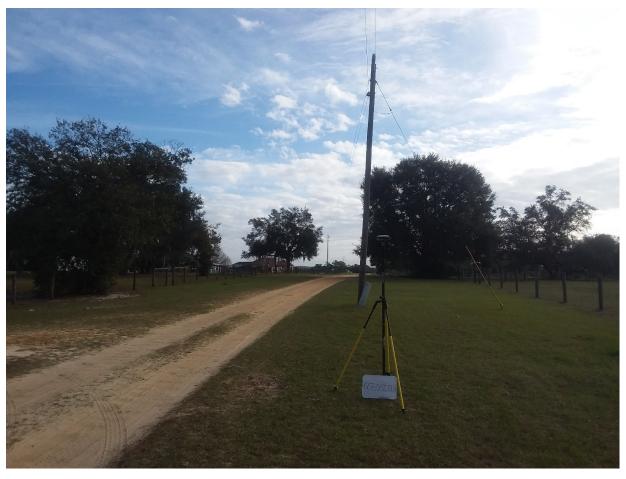

## **Dewberry** Ground control point documentation report

| Date:                                                                    | 01/03/19                                     | Time: <u>09:</u> | .41                       | ⊠ a.m. □        | p.m. <b>Employe</b>                  | e Name: Antho            | ny Benitez       |          |              |
|--------------------------------------------------------------------------|----------------------------------------------|------------------|---------------------------|-----------------|--------------------------------------|--------------------------|------------------|----------|--------------|
| Job Na                                                                   | ame: <u>Florida Pen</u> i                    | insular LiDAR    |                           |                 | P                                    | oint ID: (GCP Q          | SI 123) 10044    |          |              |
| State:                                                                   | State: <u>FL</u> Latitude: 28°58′29.38227″ N |                  |                           |                 | ☑ + □ - Longitude: 81°32′39.59242″ W |                          |                  |          | □ + 🛛 –      |
|                                                                          |                                              |                  |                           |                 |                                      |                          |                  |          |              |
| Addres                                                                   | ss and/or Interse                            | ction: 29930 SE  | 170 <sup>th</sup> Street. | Altoona, FL 3   | 32708                                |                          |                  |          |              |
| OBS                                                                      | SERVATION                                    | N METHOD         | ı                         |                 |                                      |                          |                  |          |              |
| ⊠                                                                        | VRS GPS                                      | RMS:             | H: <u>0.029</u>           | V: <u>0.046</u> | Duration:                            | 90 seconds               |                  |          |              |
|                                                                          | STATIC GPS                                   | Start Time:      |                           | □ a.m. □        | ] p.m. End Time                      | e:                       | a.m. 🗆           | p.m. 🗆   |              |
|                                                                          | Conventional                                 | Point Number:_   |                           | RMS:            | H:_                                  | V:                       | Dura             | ation:   |              |
|                                                                          | Pairs VRS                                    | Point Number:_   |                           | RMS:_           | H:_                                  | V:                       | Dura             | ation:   |              |
|                                                                          | Conventional                                 | Point Number:_   | Sta                       | art Time:       |                                      | a.m. □ p.m               | n.End Time:      |          | □ a.m. □ p.m |
|                                                                          | Pairs<br>STATIC                              | Point Number:_   | Sta                       | art Time:       |                                      | □ a.m. □ p.m             | .End Time:       |          | □ a.m □ p.n  |
|                                                                          | Occupied<br>Point                            | Pt. #/HT:        |                           | □ BS            | Pt. #/HT                             | /                        | □ FS             | Pt. #/HT |              |
|                                                                          | Back Site<br>Point                           | Distance:        |                           | Vertical Angle: | :                                    | Angle —                  |                  |          | <u>'00"</u>  |
|                                                                          | FS Point                                     | Angle:           | Vertic                    | al Angle:       | Slope Distance:Horizontal Distance:  |                          |                  |          | ce:          |
| TVD                                                                      | e or eller                                   |                  |                           | Sk              | etch or Image o                      | of Area                  |                  |          |              |
|                                                                          | PE OF SURF                                   | FACE             |                           |                 |                                      |                          |                  |          |              |
|                                                                          | VEMENT  OWED GRASS                           |                  |                           |                 |                                      |                          |                  |          |              |
|                                                                          | RE SOIL                                      |                  |                           |                 | The Local                            |                          |                  |          |              |
|                                                                          | S Control                                    |                  |                           |                 |                                      | Algorithms (Algorithms ) |                  |          |              |
|                                                                          |                                              |                  |                           |                 |                                      |                          |                  |          |              |
| PIC                                                                      | TURES                                        |                  |                           |                 |                                      | an avenua                |                  |          | *            |
| ☑ Picture(s) of Area & Setup                                             |                                              |                  |                           |                 |                                      |                          | O<br>GCP_QSI 123 |          |              |
| POII                                                                     | NT RE-CHE                                    | ECK              |                           |                 |                                      |                          |                  |          |              |
| Date:         04/10/19         Time:         12:28         □ a.m. ⋈ p.m. |                                              |                  |                           |                 |                                      | * 9                      | :36              |          |              |
| Re-Ch                                                                    | eck Point ID:                                | 17006            |                           | Go<br>Son       | oogle earth                          |                          |                  |          | 2001         |
| Descri                                                                   | iption of Point:                             |                  |                           |                 |                                      |                          |                  |          |              |