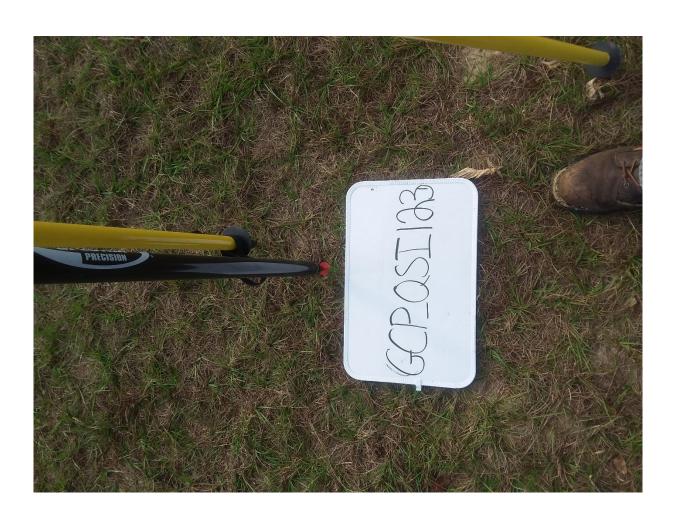

## **Dewberry** Ground control point documentation report

| Date:                                                                    | 01/03/19                                     | Time: <u>09:</u> | .41                       | ⊠ a.m. □        | p.m. <b>Employe</b>                  | e Name: Antho            | ny Benitez       |          |              |
|--------------------------------------------------------------------------|----------------------------------------------|------------------|---------------------------|-----------------|--------------------------------------|--------------------------|------------------|----------|--------------|
| Job Na                                                                   | ame: <u>Florida Pen</u> i                    | insular LiDAR    |                           |                 | P                                    | oint ID: (GCP Q          | SI 123) 10044    |          |              |
| State:                                                                   | State: <u>FL</u> Latitude: 28°58′29.38227″ N |                  |                           |                 | ☑ + □ - Longitude: 81°32′39.59242″ W |                          |                  |          | □ + 🛛 –      |
|                                                                          |                                              |                  |                           |                 |                                      |                          |                  |          |              |
| Addres                                                                   | ss and/or Interse                            | ction: 29930 SE  | 170 <sup>th</sup> Street. | Altoona, FL 3   | 32708                                |                          |                  |          |              |
| OBS                                                                      | SERVATION                                    | N METHOD         | ı                         |                 |                                      |                          |                  |          |              |
| ⊠                                                                        | VRS GPS                                      | RMS:             | H: <u>0.029</u>           | V: <u>0.046</u> | Duration:                            | 90 seconds               |                  |          |              |
|                                                                          | STATIC GPS                                   | Start Time:      |                           | □ a.m. □        | ] p.m. End Time                      | e:                       | a.m. 🗆           | p.m. 🗆   |              |
|                                                                          | Conventional                                 | Point Number:_   |                           | RMS:            | H:_                                  | V:                       | Dura             | ation:   |              |
|                                                                          | Pairs VRS                                    | Point Number:_   |                           | RMS:_           | H:_                                  | V:                       | Dura             | ation:   |              |
|                                                                          | Conventional                                 | Point Number:_   | Sta                       | art Time:       |                                      | a.m. □ p.m               | n.End Time:      |          | □ a.m. □ p.m |
|                                                                          | Pairs<br>STATIC                              | Point Number:_   | Sta                       | art Time:       |                                      | □ a.m. □ p.m             | .End Time:       |          | □ a.m □ p.n  |
|                                                                          | Occupied<br>Point                            | Pt. #/HT:        |                           | □ BS            | Pt. #/HT                             | /                        | □ FS             | Pt. #/HT |              |
|                                                                          | Back Site<br>Point                           | Distance:        |                           | Vertical Angle: | :                                    | Angle —                  |                  |          | <u>'00"</u>  |
|                                                                          | FS Point                                     | Angle:           | Vertic                    | al Angle:       | Slope Distance:Horizontal Distance:  |                          |                  |          | ce:          |
| TVD                                                                      | e or eller                                   |                  |                           | Sk              | etch or Image o                      | of Area                  |                  |          |              |
|                                                                          | PE OF SURF                                   | FACE             |                           |                 |                                      |                          |                  |          |              |
|                                                                          | VEMENT  OWED GRASS                           |                  |                           |                 |                                      |                          |                  |          |              |
|                                                                          | RE SOIL                                      |                  |                           |                 | The Local                            |                          |                  |          |              |
|                                                                          | S Control                                    |                  |                           |                 |                                      | Algorithms (Algorithms ) |                  |          |              |
|                                                                          |                                              |                  |                           |                 |                                      |                          |                  |          |              |
| PIC                                                                      | TURES                                        |                  |                           |                 |                                      | an avenua                |                  |          | *            |
| ☑ Picture(s) of Area & Setup                                             |                                              |                  |                           |                 |                                      |                          | O<br>GCP_QSI 123 |          |              |
| POII                                                                     | NT RE-CHE                                    | ECK              |                           |                 |                                      |                          |                  |          |              |
| Date:         04/10/19         Time:         12:28         □ a.m. ⋈ p.m. |                                              |                  |                           |                 |                                      | * 9                      | :36              |          |              |
| Re-Ch                                                                    | eck Point ID:                                | 17006            |                           | Go<br>Son       | oogle earth                          |                          |                  |          | 2001         |
| Descri                                                                   | iption of Point:                             |                  |                           |                 |                                      |                          |                  |          |              |