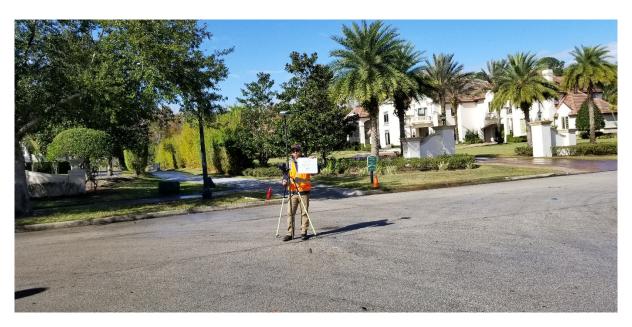

## **Dewberry** Ground control point documentation report

| Date: _                                                                                    | 12/21/18                        | Time: 11:                               | ·11                   |                     | nm <b>Employe</b>                                | Name: Albert   | - Martinez           |          |       |  |
|--------------------------------------------------------------------------------------------|---------------------------------|-----------------------------------------|-----------------------|---------------------|--------------------------------------------------|----------------|----------------------|----------|-------|--|
| Date: 12/21/18 Time: 11:11                                                                 |                                 |                                         |                       |                     |                                                  |                |                      |          |       |  |
| Job Name: Florida Peninsular LiDAR           State: FL         Latitude: 28°45′20.68937″ N |                                 |                                         |                       |                     | <del>.</del>                                     | ·-             |                      |          | + 🛭 – |  |
| Addres                                                                                     | ss and/or Interse               | ection: Tala Loop                       | n & Alaqua Dr         | ive. Lo <u>ngwo</u> | ood. FL                                          |                |                      |          |       |  |
|                                                                                            |                                 | N METHOD                                | -                     |                     | 941.                                             |                |                      |          |       |  |
| ×                                                                                          |                                 |                                         |                       | V: <u>0.015</u>     | Duration: <u>{</u>                               | 90 seconds     |                      |          |       |  |
|                                                                                            | STATIC GPS                      | Start Time: a.m.                        |                       |                     | □ p.m. End Time:a.m. □ p.                        |                |                      | p.m. 🗆   |       |  |
|                                                                                            | Conventional Pairs VRS          |                                         |                       |                     |                                                  |                |                      |          |       |  |
|                                                                                            | Conventional<br>Pairs<br>STATIC | Conventional Pairs Point Number:Start T |                       |                     | □ a.m. □ p.m.End Time:<br>□ a.m. □ p.m.End Time: |                |                      |          |       |  |
|                                                                                            | Occupied<br>Point               | Pt. #/HT:                               |                       | □ BS                | Pt. #/HT                                         |                | □ FS                 | Pt. #/HT |       |  |
|                                                                                            | Back Site<br>Point              | Distance:                               | \                     | √ertical Angle      | ):                                               | Angle00°00′00″ |                      |          |       |  |
|                                                                                            | FS Point                        | Angle:                                  | Angle:Vertical Angle: |                     |                                                  | e Distance:    | Horizontal Distance: |          |       |  |
| TVD                                                                                        | E OF SURF                       | EACE                                    |                       | Sk                  | ketch or Image o                                 | f Area         |                      |          |       |  |
|                                                                                            | VE OF SURF                      | ACE                                     |                       |                     |                                                  |                |                      |          |       |  |
| _                                                                                          | WED GRASS                       |                                         |                       |                     |                                                  |                |                      |          |       |  |
| □ BAI                                                                                      | RE SOIL                         |                                         |                       |                     |                                                  |                |                      |          |       |  |
| □ NGS Control                                                                              |                                 |                                         |                       |                     |                                                  |                |                      |          |       |  |
|                                                                                            | TURES<br>cure(s) of Area & \$   | Setup                                   |                       |                     |                                                  | G L            | Gep_osl 141          |          |       |  |
| POINT RE-CHECK  Date: a.m.   p.m.                                                          |                                 |                                         |                       |                     |                                                  |                |                      |          | A K   |  |
|                                                                                            | eck Point ID:                   |                                         |                       | J p.m.              |                                                  | V              |                      |          |       |  |