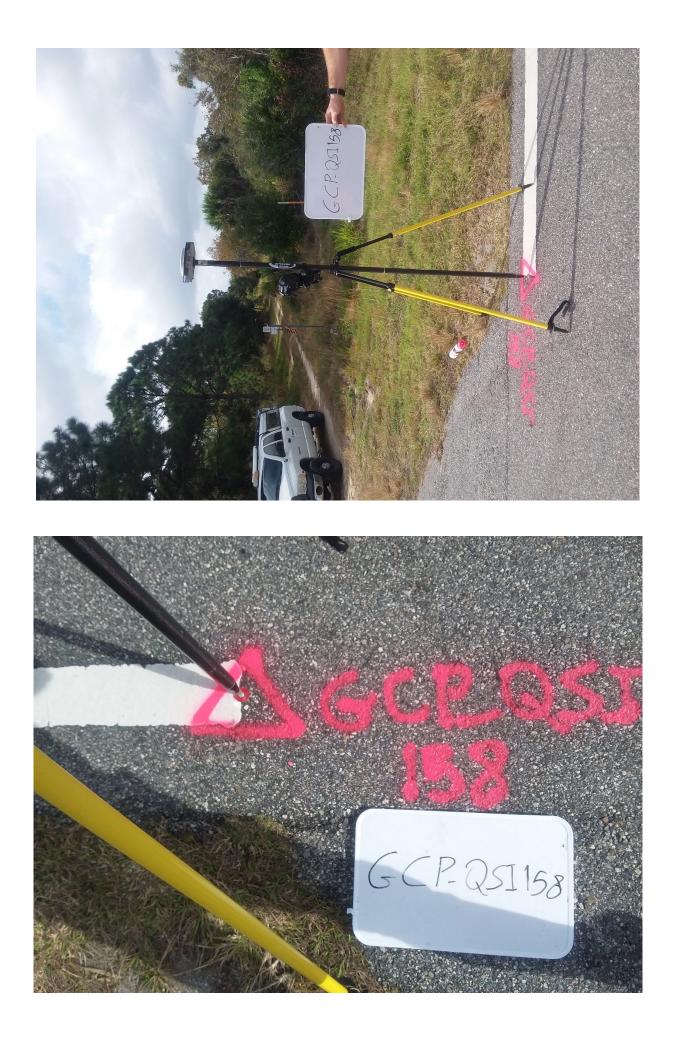

| Date: 12/28/18 Time:                   | : <u>11:24</u> ⊠ a.m. □ | 🛛 a.m. 🗖 p.m. Employee Name: <u>Micheal Tadros</u> |                                   |          |  |  |
|----------------------------------------|-------------------------|----------------------------------------------------|-----------------------------------|----------|--|--|
|                                        |                         |                                                    |                                   |          |  |  |
| Job Name: Florida Peninsular LiDA      | <u>R</u>                | Poi                                                | nt ID: (GCP QSI 158) 10023        |          |  |  |
| State: <u>FL</u> Latitude: <u>28°4</u> | 46′56.6323″ N           | ⊠+□                                                | Longitude: <u>80°47′52.98778″</u> | <u>₩</u> |  |  |

### PICTURES

Picture(s) of Area & Setup