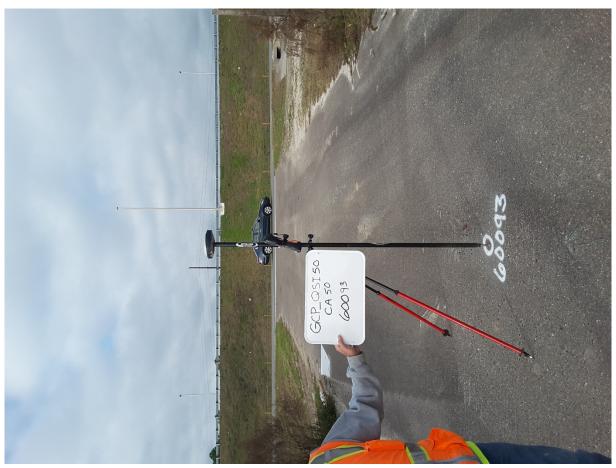

SET MND Stamped "TRAV PT LB 8011"

| Date: 01/14/19 Time: 09:33 ⊠ a.m. □ p.m. Employee Name: Andre   |                                           |                         |                 |                 |                               |                  |                 |                                                                                                                                                                                                                                                                                                                                                                                                                                                                                                                                                                                                                                                                                                                                                                                                                                                                                                                                                                                                                                                                                                                                                                                                                                                                                                                                                                                                                                                                                                                                                                                                                                                                                                                                                                                                                                                                                                                                                                                                                                                                                                                               |              |
|-----------------------------------------------------------------|-------------------------------------------|-------------------------|-----------------|-----------------|-------------------------------|------------------|-----------------|-------------------------------------------------------------------------------------------------------------------------------------------------------------------------------------------------------------------------------------------------------------------------------------------------------------------------------------------------------------------------------------------------------------------------------------------------------------------------------------------------------------------------------------------------------------------------------------------------------------------------------------------------------------------------------------------------------------------------------------------------------------------------------------------------------------------------------------------------------------------------------------------------------------------------------------------------------------------------------------------------------------------------------------------------------------------------------------------------------------------------------------------------------------------------------------------------------------------------------------------------------------------------------------------------------------------------------------------------------------------------------------------------------------------------------------------------------------------------------------------------------------------------------------------------------------------------------------------------------------------------------------------------------------------------------------------------------------------------------------------------------------------------------------------------------------------------------------------------------------------------------------------------------------------------------------------------------------------------------------------------------------------------------------------------------------------------------------------------------------------------------|--------------|
| Job Name: Florida Peninsular LiDAR Point ID: (GCP QSI 50) 60093 |                                           |                         |                 |                 |                               |                  |                 |                                                                                                                                                                                                                                                                                                                                                                                                                                                                                                                                                                                                                                                                                                                                                                                                                                                                                                                                                                                                                                                                                                                                                                                                                                                                                                                                                                                                                                                                                                                                                                                                                                                                                                                                                                                                                                                                                                                                                                                                                                                                                                                               |              |
| State:                                                          | te: <u>FL</u> Latitude: 30° 07'56.37807"N |                         |                 |                 |                               |                  |                 |                                                                                                                                                                                                                                                                                                                                                                                                                                                                                                                                                                                                                                                                                                                                                                                                                                                                                                                                                                                                                                                                                                                                                                                                                                                                                                                                                                                                                                                                                                                                                                                                                                                                                                                                                                                                                                                                                                                                                                                                                                                                                                                               | □ + 🖾 –      |
|                                                                 |                                           |                         |                 |                 |                               |                  | _               |                                                                                                                                                                                                                                                                                                                                                                                                                                                                                                                                                                                                                                                                                                                                                                                                                                                                                                                                                                                                                                                                                                                                                                                                                                                                                                                                                                                                                                                                                                                                                                                                                                                                                                                                                                                                                                                                                                                                                                                                                                                                                                                               |              |
| Addres                                                          | ss and/or Interse                         | ction: <u>Challenge</u> | er Drive. / Asp | halt Entrance   | e to property / 2             | 00 feet south me | ore or less Sou | uth of Trail Ric                                                                                                                                                                                                                                                                                                                                                                                                                                                                                                                                                                                                                                                                                                                                                                                                                                                                                                                                                                                                                                                                                                                                                                                                                                                                                                                                                                                                                                                                                                                                                                                                                                                                                                                                                                                                                                                                                                                                                                                                                                                                                                              | lge Road     |
| OBS                                                             | ERVATION                                  | METHOD                  |                 |                 |                               |                  |                 |                                                                                                                                                                                                                                                                                                                                                                                                                                                                                                                                                                                                                                                                                                                                                                                                                                                                                                                                                                                                                                                                                                                                                                                                                                                                                                                                                                                                                                                                                                                                                                                                                                                                                                                                                                                                                                                                                                                                                                                                                                                                                                                               |              |
| ×                                                               | VRS GPS                                   | RMS:                    | H: <u>0.005</u> | V: <u>0.009</u> | Duration: _                   | 180 seconds      |                 |                                                                                                                                                                                                                                                                                                                                                                                                                                                                                                                                                                                                                                                                                                                                                                                                                                                                                                                                                                                                                                                                                                                                                                                                                                                                                                                                                                                                                                                                                                                                                                                                                                                                                                                                                                                                                                                                                                                                                                                                                                                                                                                               |              |
|                                                                 | STATIC GPS                                | Start Time: a.m         |                 |                 | □ p.m. End Time:a.m. □ p.m. □ |                  |                 |                                                                                                                                                                                                                                                                                                                                                                                                                                                                                                                                                                                                                                                                                                                                                                                                                                                                                                                                                                                                                                                                                                                                                                                                                                                                                                                                                                                                                                                                                                                                                                                                                                                                                                                                                                                                                                                                                                                                                                                                                                                                                                                               |              |
|                                                                 | Conventional<br>Pairs VRS                 |                         |                 |                 |                               | V:               |                 | ·                                                                                                                                                                                                                                                                                                                                                                                                                                                                                                                                                                                                                                                                                                                                                                                                                                                                                                                                                                                                                                                                                                                                                                                                                                                                                                                                                                                                                                                                                                                                                                                                                                                                                                                                                                                                                                                                                                                                                                                                                                                                                                                             | _            |
|                                                                 |                                           | Point Number:_          |                 | RMS:            | H:                            | V:               | Dura            | tion:                                                                                                                                                                                                                                                                                                                                                                                                                                                                                                                                                                                                                                                                                                                                                                                                                                                                                                                                                                                                                                                                                                                                                                                                                                                                                                                                                                                                                                                                                                                                                                                                                                                                                                                                                                                                                                                                                                                                                                                                                                                                                                                         |              |
|                                                                 | Conventional<br>Pairs<br>STATIC           | Point Number:_          | Star            | t Time:         | □ a.m. □ p.m.End Time:        |                  |                 |                                                                                                                                                                                                                                                                                                                                                                                                                                                                                                                                                                                                                                                                                                                                                                                                                                                                                                                                                                                                                                                                                                                                                                                                                                                                                                                                                                                                                                                                                                                                                                                                                                                                                                                                                                                                                                                                                                                                                                                                                                                                                                                               | a.m. 🗆 p.m.  |
|                                                                 |                                           | Point Number:_          | Star            | t Time:         | a.m. □ p.m.End Time:          |                  |                 |                                                                                                                                                                                                                                                                                                                                                                                                                                                                                                                                                                                                                                                                                                                                                                                                                                                                                                                                                                                                                                                                                                                                                                                                                                                                                                                                                                                                                                                                                                                                                                                                                                                                                                                                                                                                                                                                                                                                                                                                                                                                                                                               | □ a.m □ p.m. |
|                                                                 | Occupied<br>Point                         | Pt. #/HT:               |                 | □ BS            | Pt. #/HT                      |                  | □ FS            | Pt. #/HT                                                                                                                                                                                                                                                                                                                                                                                                                                                                                                                                                                                                                                                                                                                                                                                                                                                                                                                                                                                                                                                                                                                                                                                                                                                                                                                                                                                                                                                                                                                                                                                                                                                                                                                                                                                                                                                                                                                                                                                                                                                                                                                      |              |
|                                                                 | Back Site<br>Point                        | Distance:               | \               | /ertical Angle: |                               |                  | _               |                                                                                                                                                                                                                                                                                                                                                                                                                                                                                                                                                                                                                                                                                                                                                                                                                                                                                                                                                                                                                                                                                                                                                                                                                                                                                                                                                                                                                                                                                                                                                                                                                                                                                                                                                                                                                                                                                                                                                                                                                                                                                                                               |              |
|                                                                 | FS Point                                  | Angle:                  | Vertica         | l Angle:        | Slope                         | e Distance:      | Hoi             | e:                                                                                                                                                                                                                                                                                                                                                                                                                                                                                                                                                                                                                                                                                                                                                                                                                                                                                                                                                                                                                                                                                                                                                                                                                                                                                                                                                                                                                                                                                                                                                                                                                                                                                                                                                                                                                                                                                                                                                                                                                                                                                                                            |              |
|                                                                 | _                                         |                         |                 | Sko             | etch or Image o               | f Area           |                 |                                                                                                                                                                                                                                                                                                                                                                                                                                                                                                                                                                                                                                                                                                                                                                                                                                                                                                                                                                                                                                                                                                                                                                                                                                                                                                                                                                                                                                                                                                                                                                                                                                                                                                                                                                                                                                                                                                                                                                                                                                                                                                                               |              |
|                                                                 | E OF SURI                                 | FACE                    |                 |                 |                               |                  |                 |                                                                                                                                                                                                                                                                                                                                                                                                                                                                                                                                                                                                                                                                                                                                                                                                                                                                                                                                                                                                                                                                                                                                                                                                                                                                                                                                                                                                                                                                                                                                                                                                                                                                                                                                                                                                                                                                                                                                                                                                                                                                                                                               |              |
|                                                                 | VEMENT WED GRASS                          |                         |                 |                 |                               |                  |                 |                                                                                                                                                                                                                                                                                                                                                                                                                                                                                                                                                                                                                                                                                                                                                                                                                                                                                                                                                                                                                                                                                                                                                                                                                                                                                                                                                                                                                                                                                                                                                                                                                                                                                                                                                                                                                                                                                                                                                                                                                                                                                                                               |              |
|                                                                 |                                           |                         |                 |                 | Total Shippe Scot             | ; ,              |                 | 1000                                                                                                                                                                                                                                                                                                                                                                                                                                                                                                                                                                                                                                                                                                                                                                                                                                                                                                                                                                                                                                                                                                                                                                                                                                                                                                                                                                                                                                                                                                                                                                                                                                                                                                                                                                                                                                                                                                                                                                                                                                                                                                                          |              |
| □ BARE SOIL □ NGS Control                                       |                                           |                         |                 |                 |                               |                  |                 |                                                                                                                                                                                                                                                                                                                                                                                                                                                                                                                                                                                                                                                                                                                                                                                                                                                                                                                                                                                                                                                                                                                                                                                                                                                                                                                                                                                                                                                                                                                                                                                                                                                                                                                                                                                                                                                                                                                                                                                                                                                                                                                               | elange V     |
|                                                                 |                                           |                         |                 |                 |                               |                  |                 |                                                                                                                                                                                                                                                                                                                                                                                                                                                                                                                                                                                                                                                                                                                                                                                                                                                                                                                                                                                                                                                                                                                                                                                                                                                                                                                                                                                                                                                                                                                                                                                                                                                                                                                                                                                                                                                                                                                                                                                                                                                                                                                               |              |
| PICTURES                                                        |                                           |                         |                 |                 |                               |                  |                 |                                                                                                                                                                                                                                                                                                                                                                                                                                                                                                                                                                                                                                                                                                                                                                                                                                                                                                                                                                                                                                                                                                                                                                                                                                                                                                                                                                                                                                                                                                                                                                                                                                                                                                                                                                                                                                                                                                                                                                                                                                                                                                                               |              |
| ⊠ Pict                                                          | ure(s) of Area &                          | Setup                   |                 |                 |                               | GC               |                 | (1) You have been a second or the second of |              |
| POII                                                            | NT RE-CHE                                 | ECK                     |                 |                 |                               |                  |                 |                                                                                                                                                                                                                                                                                                                                                                                                                                                                                                                                                                                                                                                                                                                                                                                                                                                                                                                                                                                                                                                                                                                                                                                                                                                                                                                                                                                                                                                                                                                                                                                                                                                                                                                                                                                                                                                                                                                                                                                                                                                                                                                               |              |
| Date:_                                                          |                                           | Гіте:                   | ⊠ a.m. [        | ⊒ p.m.          |                               |                  | 300 200 300     | 1                                                                                                                                                                                                                                                                                                                                                                                                                                                                                                                                                                                                                                                                                                                                                                                                                                                                                                                                                                                                                                                                                                                                                                                                                                                                                                                                                                                                                                                                                                                                                                                                                                                                                                                                                                                                                                                                                                                                                                                                                                                                                                                             |              |
| Re-Ch                                                           | eck Point ID:                             |                         |                 |                 |                               |                  |                 |                                                                                                                                                                                                                                                                                                                                                                                                                                                                                                                                                                                                                                                                                                                                                                                                                                                                                                                                                                                                                                                                                                                                                                                                                                                                                                                                                                                                                                                                                                                                                                                                                                                                                                                                                                                                                                                                                                                                                                                                                                                                                                                               |              |
| Descri                                                          | ption of Point: _                         |                         |                 | Go<br>8238      | ogle earth 1                  |                  | 4.3             |                                                                                                                                                                                                                                                                                                                                                                                                                                                                                                                                                                                                                                                                                                                                                                                                                                                                                                                                                                                                                                                                                                                                                                                                                                                                                                                                                                                                                                                                                                                                                                                                                                                                                                                                                                                                                                                                                                                                                                                                                                                                                                                               | 2004         |