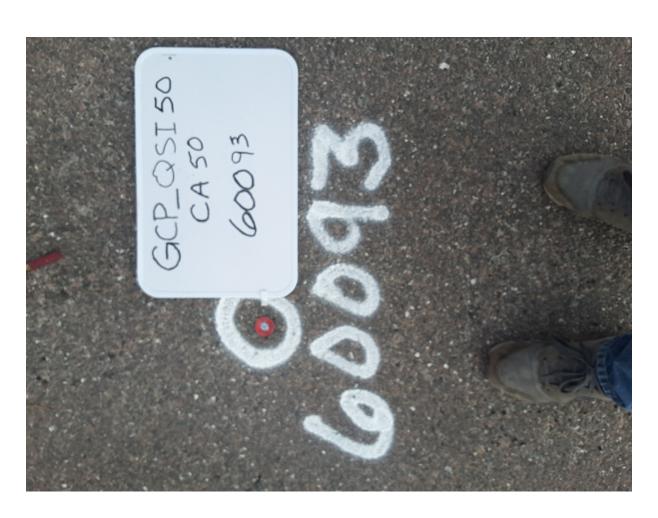

SET MND Stamped "TRAV PT LB 8011"

| Date: 01/14/19 Time: 09:33 ⊠ a.m. □ p.m. Employee Name: Andre   |                                           |                         |                 |                 |                               |                  |                 |                                                                                                                                                                                                                                                                                                                                                                                                                                                                                                                                                                                                                                                                                                                                                                                                                                                                                                                                                                                                                                                                                                                                                                                                                                                                                                                                                                                                                                                                                                                                                                                                                                                                                                                                                                                                                                                                                                                                                                                                                                                                                                                               |              |
|-----------------------------------------------------------------|-------------------------------------------|-------------------------|-----------------|-----------------|-------------------------------|------------------|-----------------|-------------------------------------------------------------------------------------------------------------------------------------------------------------------------------------------------------------------------------------------------------------------------------------------------------------------------------------------------------------------------------------------------------------------------------------------------------------------------------------------------------------------------------------------------------------------------------------------------------------------------------------------------------------------------------------------------------------------------------------------------------------------------------------------------------------------------------------------------------------------------------------------------------------------------------------------------------------------------------------------------------------------------------------------------------------------------------------------------------------------------------------------------------------------------------------------------------------------------------------------------------------------------------------------------------------------------------------------------------------------------------------------------------------------------------------------------------------------------------------------------------------------------------------------------------------------------------------------------------------------------------------------------------------------------------------------------------------------------------------------------------------------------------------------------------------------------------------------------------------------------------------------------------------------------------------------------------------------------------------------------------------------------------------------------------------------------------------------------------------------------------|--------------|
| Job Name: Florida Peninsular LiDAR Point ID: (GCP QSI 50) 60093 |                                           |                         |                 |                 |                               |                  |                 |                                                                                                                                                                                                                                                                                                                                                                                                                                                                                                                                                                                                                                                                                                                                                                                                                                                                                                                                                                                                                                                                                                                                                                                                                                                                                                                                                                                                                                                                                                                                                                                                                                                                                                                                                                                                                                                                                                                                                                                                                                                                                                                               |              |
| State:                                                          | te: <u>FL</u> Latitude: 30° 07'56.37807"N |                         |                 |                 |                               |                  |                 |                                                                                                                                                                                                                                                                                                                                                                                                                                                                                                                                                                                                                                                                                                                                                                                                                                                                                                                                                                                                                                                                                                                                                                                                                                                                                                                                                                                                                                                                                                                                                                                                                                                                                                                                                                                                                                                                                                                                                                                                                                                                                                                               | □ + 🖾 –      |
|                                                                 |                                           |                         |                 |                 |                               |                  | _               |                                                                                                                                                                                                                                                                                                                                                                                                                                                                                                                                                                                                                                                                                                                                                                                                                                                                                                                                                                                                                                                                                                                                                                                                                                                                                                                                                                                                                                                                                                                                                                                                                                                                                                                                                                                                                                                                                                                                                                                                                                                                                                                               |              |
| Addres                                                          | ss and/or Interse                         | ction: <u>Challenge</u> | er Drive. / Asp | halt Entrance   | e to property / 2             | 00 feet south me | ore or less Sou | uth of Trail Ric                                                                                                                                                                                                                                                                                                                                                                                                                                                                                                                                                                                                                                                                                                                                                                                                                                                                                                                                                                                                                                                                                                                                                                                                                                                                                                                                                                                                                                                                                                                                                                                                                                                                                                                                                                                                                                                                                                                                                                                                                                                                                                              | lge Road     |
| OBS                                                             | ERVATION                                  | METHOD                  |                 |                 |                               |                  |                 |                                                                                                                                                                                                                                                                                                                                                                                                                                                                                                                                                                                                                                                                                                                                                                                                                                                                                                                                                                                                                                                                                                                                                                                                                                                                                                                                                                                                                                                                                                                                                                                                                                                                                                                                                                                                                                                                                                                                                                                                                                                                                                                               |              |
| ×                                                               | VRS GPS                                   | RMS:                    | H: <u>0.005</u> | V: <u>0.009</u> | Duration: _                   | 180 seconds      |                 |                                                                                                                                                                                                                                                                                                                                                                                                                                                                                                                                                                                                                                                                                                                                                                                                                                                                                                                                                                                                                                                                                                                                                                                                                                                                                                                                                                                                                                                                                                                                                                                                                                                                                                                                                                                                                                                                                                                                                                                                                                                                                                                               |              |
|                                                                 | STATIC GPS                                | Start Time: a.m         |                 |                 | □ p.m. End Time:a.m. □ p.m. □ |                  |                 |                                                                                                                                                                                                                                                                                                                                                                                                                                                                                                                                                                                                                                                                                                                                                                                                                                                                                                                                                                                                                                                                                                                                                                                                                                                                                                                                                                                                                                                                                                                                                                                                                                                                                                                                                                                                                                                                                                                                                                                                                                                                                                                               |              |
|                                                                 | Conventional<br>Pairs VRS                 |                         |                 |                 |                               | V:               |                 | ·                                                                                                                                                                                                                                                                                                                                                                                                                                                                                                                                                                                                                                                                                                                                                                                                                                                                                                                                                                                                                                                                                                                                                                                                                                                                                                                                                                                                                                                                                                                                                                                                                                                                                                                                                                                                                                                                                                                                                                                                                                                                                                                             | _            |
|                                                                 |                                           | Point Number:_          |                 | RMS:            | H:                            | V:               | Dura            | tion:                                                                                                                                                                                                                                                                                                                                                                                                                                                                                                                                                                                                                                                                                                                                                                                                                                                                                                                                                                                                                                                                                                                                                                                                                                                                                                                                                                                                                                                                                                                                                                                                                                                                                                                                                                                                                                                                                                                                                                                                                                                                                                                         |              |
|                                                                 | Conventional<br>Pairs<br>STATIC           | Point Number:_          | Star            | t Time:         | □ a.m. □ p.m.End Time:        |                  |                 |                                                                                                                                                                                                                                                                                                                                                                                                                                                                                                                                                                                                                                                                                                                                                                                                                                                                                                                                                                                                                                                                                                                                                                                                                                                                                                                                                                                                                                                                                                                                                                                                                                                                                                                                                                                                                                                                                                                                                                                                                                                                                                                               | a.m. 🗆 p.m.  |
|                                                                 |                                           | Point Number:_          | Star            | t Time:         | a.m. □ p.m.End Time:          |                  |                 |                                                                                                                                                                                                                                                                                                                                                                                                                                                                                                                                                                                                                                                                                                                                                                                                                                                                                                                                                                                                                                                                                                                                                                                                                                                                                                                                                                                                                                                                                                                                                                                                                                                                                                                                                                                                                                                                                                                                                                                                                                                                                                                               | □ a.m □ p.m. |
|                                                                 | Occupied<br>Point                         | Pt. #/HT:               |                 | □ BS            | Pt. #/HT                      |                  | □ FS            | Pt. #/HT                                                                                                                                                                                                                                                                                                                                                                                                                                                                                                                                                                                                                                                                                                                                                                                                                                                                                                                                                                                                                                                                                                                                                                                                                                                                                                                                                                                                                                                                                                                                                                                                                                                                                                                                                                                                                                                                                                                                                                                                                                                                                                                      |              |
|                                                                 | Back Site<br>Point                        | Distance:               | \               | /ertical Angle: |                               |                  | _               |                                                                                                                                                                                                                                                                                                                                                                                                                                                                                                                                                                                                                                                                                                                                                                                                                                                                                                                                                                                                                                                                                                                                                                                                                                                                                                                                                                                                                                                                                                                                                                                                                                                                                                                                                                                                                                                                                                                                                                                                                                                                                                                               |              |
|                                                                 | FS Point                                  | Angle:                  | Vertica         | l Angle:        | Slope                         | e Distance:      | Hoi             | e:                                                                                                                                                                                                                                                                                                                                                                                                                                                                                                                                                                                                                                                                                                                                                                                                                                                                                                                                                                                                                                                                                                                                                                                                                                                                                                                                                                                                                                                                                                                                                                                                                                                                                                                                                                                                                                                                                                                                                                                                                                                                                                                            |              |
|                                                                 | _                                         |                         |                 | Sko             | etch or Image o               | f Area           |                 |                                                                                                                                                                                                                                                                                                                                                                                                                                                                                                                                                                                                                                                                                                                                                                                                                                                                                                                                                                                                                                                                                                                                                                                                                                                                                                                                                                                                                                                                                                                                                                                                                                                                                                                                                                                                                                                                                                                                                                                                                                                                                                                               |              |
|                                                                 | E OF SURI                                 | FACE                    |                 |                 |                               |                  |                 |                                                                                                                                                                                                                                                                                                                                                                                                                                                                                                                                                                                                                                                                                                                                                                                                                                                                                                                                                                                                                                                                                                                                                                                                                                                                                                                                                                                                                                                                                                                                                                                                                                                                                                                                                                                                                                                                                                                                                                                                                                                                                                                               |              |
|                                                                 | VEMENT WED GRASS                          |                         |                 |                 |                               |                  |                 |                                                                                                                                                                                                                                                                                                                                                                                                                                                                                                                                                                                                                                                                                                                                                                                                                                                                                                                                                                                                                                                                                                                                                                                                                                                                                                                                                                                                                                                                                                                                                                                                                                                                                                                                                                                                                                                                                                                                                                                                                                                                                                                               |              |
|                                                                 |                                           |                         |                 |                 | Total Shippe Scot             | ; ,              |                 | 1000                                                                                                                                                                                                                                                                                                                                                                                                                                                                                                                                                                                                                                                                                                                                                                                                                                                                                                                                                                                                                                                                                                                                                                                                                                                                                                                                                                                                                                                                                                                                                                                                                                                                                                                                                                                                                                                                                                                                                                                                                                                                                                                          |              |
| □ BARE SOIL □ NGS Control                                       |                                           |                         |                 |                 |                               |                  |                 |                                                                                                                                                                                                                                                                                                                                                                                                                                                                                                                                                                                                                                                                                                                                                                                                                                                                                                                                                                                                                                                                                                                                                                                                                                                                                                                                                                                                                                                                                                                                                                                                                                                                                                                                                                                                                                                                                                                                                                                                                                                                                                                               | elange V     |
|                                                                 |                                           |                         |                 |                 |                               |                  |                 |                                                                                                                                                                                                                                                                                                                                                                                                                                                                                                                                                                                                                                                                                                                                                                                                                                                                                                                                                                                                                                                                                                                                                                                                                                                                                                                                                                                                                                                                                                                                                                                                                                                                                                                                                                                                                                                                                                                                                                                                                                                                                                                               |              |
| PICTURES                                                        |                                           |                         |                 |                 |                               |                  |                 |                                                                                                                                                                                                                                                                                                                                                                                                                                                                                                                                                                                                                                                                                                                                                                                                                                                                                                                                                                                                                                                                                                                                                                                                                                                                                                                                                                                                                                                                                                                                                                                                                                                                                                                                                                                                                                                                                                                                                                                                                                                                                                                               |              |
| ⊠ Pict                                                          | ure(s) of Area &                          | Setup                   |                 |                 |                               | GC               |                 | (1) You have been a second or the second of |              |
| POII                                                            | NT RE-CHE                                 | ECK                     |                 |                 |                               |                  |                 |                                                                                                                                                                                                                                                                                                                                                                                                                                                                                                                                                                                                                                                                                                                                                                                                                                                                                                                                                                                                                                                                                                                                                                                                                                                                                                                                                                                                                                                                                                                                                                                                                                                                                                                                                                                                                                                                                                                                                                                                                                                                                                                               |              |
| Date:_                                                          |                                           | Гіте:                   | ⊠ a.m. [        | ⊒ p.m.          |                               |                  | 300 200 300     | 1                                                                                                                                                                                                                                                                                                                                                                                                                                                                                                                                                                                                                                                                                                                                                                                                                                                                                                                                                                                                                                                                                                                                                                                                                                                                                                                                                                                                                                                                                                                                                                                                                                                                                                                                                                                                                                                                                                                                                                                                                                                                                                                             |              |
| Re-Ch                                                           | eck Point ID:                             |                         |                 |                 |                               |                  |                 |                                                                                                                                                                                                                                                                                                                                                                                                                                                                                                                                                                                                                                                                                                                                                                                                                                                                                                                                                                                                                                                                                                                                                                                                                                                                                                                                                                                                                                                                                                                                                                                                                                                                                                                                                                                                                                                                                                                                                                                                                                                                                                                               |              |
| Descri                                                          | ption of Point: _                         |                         |                 | Go<br>8238      | ogle earth 1                  |                  | 4.3             |                                                                                                                                                                                                                                                                                                                                                                                                                                                                                                                                                                                                                                                                                                                                                                                                                                                                                                                                                                                                                                                                                                                                                                                                                                                                                                                                                                                                                                                                                                                                                                                                                                                                                                                                                                                                                                                                                                                                                                                                                                                                                                                               | 2004         |