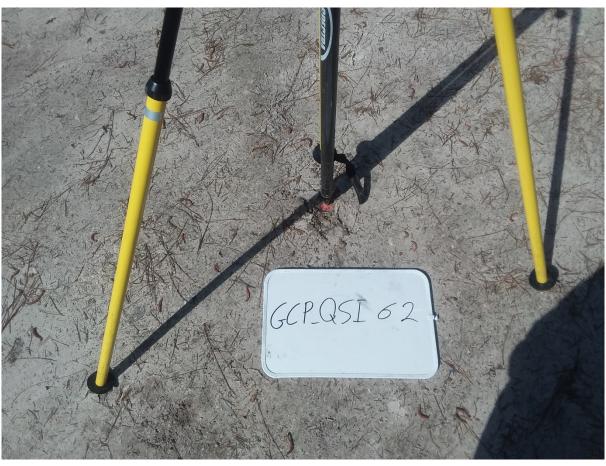

## **Dewberry** Ground control point documentation report

| ate: _                               | 02/21/19                  | Time: <u>02:</u>                  | 04                   | □ a.m. ⊠        | p.m. <b>Employee</b>                           | Name: Mich    | eal Tadros          |                 |              |
|--------------------------------------|---------------------------|-----------------------------------|----------------------|-----------------|------------------------------------------------|---------------|---------------------|-----------------|--------------|
| ob Na                                | me: Florida Pen           | insular LiDAR                     |                      |                 | Poi                                            | int ID: (GCP  | QSI 62) 15259       |                 |              |
| tate: FL Latitude: 29°53′57.62477″ N |                           |                                   |                      |                 | ⊠ + □ - Longitude: 82°04′23.02241″ W           |               |                     |                 | + 🛭          |
|                                      | ss and/or Interse         |                                   |                      | rain road and   | SE 125 <sup>th</sup> Terrace                   | e             |                     |                 |              |
| ×                                    | VRS GPS                   | RMS:                              | H: <u>0.014</u>      | V: <u>0.024</u> | Duration: <u>_9</u>                            | 0 seconds     |                     |                 |              |
|                                      | STATIC GPS                | Start Time: a.m.                  |                      |                 | □ p.m. End Time:a.m. □ p.m. □                  |               |                     |                 |              |
|                                      | Conventional<br>Pairs VRS | _                                 |                      |                 |                                                | <del></del> - | Dura                |                 | <del>.</del> |
|                                      |                           |                                   |                      |                 |                                                |               | Dura                |                 |              |
|                                      | Conventional              |                                   |                      |                 | a.m. □ p.m.End Time:<br>□ a.m. □ p.m.End Time: |               |                     |                 |              |
|                                      | Occupied<br>Point         | Pt. #/HT:                         |                      | □ BS            | Pt. #/HT                                       |               | _ □ FS              | Pt. #/HT        | <u> </u>     |
|                                      | Back Site<br>Point        | Distance:                         | istance: Vertical An |                 |                                                |               | ☐ Angle             | 00°00           | <u>'00"</u>  |
|                                      | FS Point                  | i <b>nt</b> Angle:Vertical Angle: |                      |                 | Slope Distance:Horizontal Dis                  |               |                     | rizontal Distan | ce:          |
|                                      | E OF SURF                 | FACE                              |                      | Sk              | etch or Image of                               | Area          |                     |                 |              |
|                                      | WED GRASS                 |                                   |                      |                 |                                                |               |                     |                 |              |
|                                      | RE SOIL<br>S Control      |                                   |                      |                 |                                                |               |                     |                 |              |
| PICT                                 | TURES                     |                                   |                      |                 |                                                |               | 型的人                 |                 | SALA.        |
| Pict                                 | ure(s) of Area & \$       | Setup                             |                      |                 |                                                | A GCP         | OSI 62 <sup>©</sup> |                 |              |
| OII                                  | NT RE-CHE                 | СК                                |                      |                 |                                                |               |                     |                 | 66-30 AV3    |
| ate:_                                |                           | Гіте:                             | □ a.m. l             | ⊐ p.m.          |                                                |               |                     |                 |              |
|                                      | eck Point ID:             |                                   |                      | Go              | oogle earth                                    |               |                     |                 |              |
| escri                                | ption of Point: _         |                                   |                      |                 |                                                |               |                     |                 | 200 ft +     |
| ГМА                                  | G N&D Stamped             | "TRAV PT LB 8                     | 011"                 |                 |                                                |               |                     |                 |              |