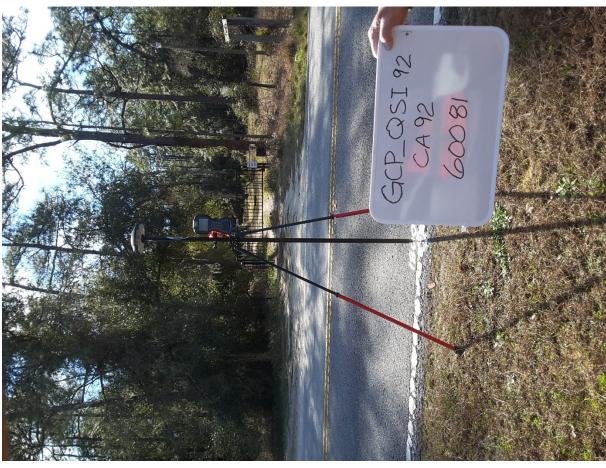

## **Dewberry** Ground control point documentation report

| Date: 0/10/19                                                                                                                                                                                                                                                                                                                                                                                                                                                                                                                                                                                                                                                                                                                                                                                                                                                                                                                                                                                                                                                                                                                                                                                                                                                                                                                                                                                                                                                                                                                                                                                                                                                                                                                                                                                                                                                                                                                                                                                                                                                                                                                  |         |                         |                       |                 |                       |                     |                         |              |                      |              |  |
|--------------------------------------------------------------------------------------------------------------------------------------------------------------------------------------------------------------------------------------------------------------------------------------------------------------------------------------------------------------------------------------------------------------------------------------------------------------------------------------------------------------------------------------------------------------------------------------------------------------------------------------------------------------------------------------------------------------------------------------------------------------------------------------------------------------------------------------------------------------------------------------------------------------------------------------------------------------------------------------------------------------------------------------------------------------------------------------------------------------------------------------------------------------------------------------------------------------------------------------------------------------------------------------------------------------------------------------------------------------------------------------------------------------------------------------------------------------------------------------------------------------------------------------------------------------------------------------------------------------------------------------------------------------------------------------------------------------------------------------------------------------------------------------------------------------------------------------------------------------------------------------------------------------------------------------------------------------------------------------------------------------------------------------------------------------------------------------------------------------------------------|---------|-------------------------|-----------------------|-----------------|-----------------------|---------------------|-------------------------|--------------|----------------------|--------------|--|
| Conventional Pairs VRS   Point Number:   Start Time:   a.m.   p.m.End Time:   a.m.   p.m.   | Date: _ | 01/10/19                | Time: <u>11:</u>      | 20              | ⊠ a.m. □              | p.m. <b>Employe</b> | e Name: <u>Andrev</u>   | w Strickland |                      |              |  |
| OBSERVATION METHOD                                                                                                                                                                                                                                                                                                                                                                                                                                                                                                                                                                                                                                                                                                                                                                                                                                                                                                                                                                                                                                                                                                                                                                                                                                                                                                                                                                                                                                                                                                                                                                                                                                                                                                                                                                                                                                                                                                                                                                                                                                                                                                             | Job Na  | ame: <u>Florida Pen</u> | insular LiDAR         |                 |                       | Pc                  | oint ID: <u>(GCP QS</u> | SI 92) 60081 |                      |              |  |
| OBSERVATION METHOD           Ø VRS GPS         RMS:                                                                                                                                                                                                                                                                                                                                                                                                                                                                                                                                                                                                                                                                                                                                                                                                                                                                                                                                                                                                                                                                                                                                                                                                                                                                                                                                                                                                                                                                                                                                                                                                                                                                                                                                                                                                                                                                                                                                                                                                                                                                            |         |                         |                       |                 |                       |                     |                         |              |                      |              |  |
| OBSERVATION METHOD           Ø VRS GPS         RMS.         H.0.005         V.0.008         Duration: 180 seconds           □ STATIC GPS         Start Time:         □ a.m. □ p.m. End Time:         _a.m. □ p.m. □           □ Conventional Pairs VRS         Point Number:         RMS:         H:         _V:                                                                                                                                                                                                                                                                                                                                                                                                                                                                                                                                                                                                                                                                                                                                                                                                                                                                                                                                                                                                                                                                                                                                                                                                                                                                                                                                                                                                                                                                                                                                                                                                                                                                                                                                                                                                               |         |                         |                       |                 |                       |                     |                         |              |                      |              |  |
| VRS GPS                                                                                                                                                                                                                                                                                                                                                                                                                                                                                                                                                                                                                                                                                                                                                                                                                                                                                                                                                                                                                                                                                                                                                                                                                                                                                                                                                                                                                                                                                                                                                                                                                                                                                                                                                                                                                                                                                                                                                                                                                                                                                                                        | Addres  | ss and/or Interse       | ction: County R       | oad 316 / A     | <u>ddress 22850 (</u> | County Road 31      | 6                       |              |                      |              |  |
| STATIC GPS   Start Time:                                                                                                                                                                                                                                                                                                                                                                                                                                                                                                                                                                                                                                                                                                                                                                                                                                                                                                                                                                                                                                                                                                                                                                                                                                                                                                                                                                                                                                                                                                                                                                                                                                                                                                                                                                                                                                                                                                                                                                                                                                                                                                       | OBS     | ERVATION                | N METHOD              |                 |                       |                     |                         |              |                      |              |  |
| Conventional Pairs VRS                                                                                                                                                                                                                                                                                                                                                                                                                                                                                                                                                                                                                                                                                                                                                                                                                                                                                                                                                                                                                                                                                                                                                                                                                                                                                                                                                                                                                                                                                                                                                                                                                                                                                                                                                                                                                                                                                                                                                                                                                                                                                                         | ×       | VRS GPS                 | RMS:                  | H: <u>0.005</u> | V: <u>0.008</u>       | Duration: _         | 180 seconds             |              |                      |              |  |
| Pairs VRS Point Number: RMS: H: V: Duration:    Conventional Pairs RMS: H: V: Duration:   a.m.   p.m.   p.m |         | STATIC GPS              | Start Time: a.m.      |                 |                       | l p.m. End Time     | ):                      | a.m. 🛘       | a.m.                 |              |  |
| Conventional Pairs Start Time:                                                                                                                                                                                                                                                                                                                                                                                                                                                                                                                                                                                                                                                                                                                                                                                                                                                                                                                                                                                                                                                                                                                                                                                                                                                                                                                                                                                                                                                                                                                                                                                                                                                                                                                                                                                                                                                                                                                                                                                                                                                                                                 |         |                         |                       |                 |                       |                     |                         |              |                      |              |  |
| Conventional Pairs STATIC    Occupied Point   Pt. #HT:                                                                                                                                                                                                                                                                                                                                                                                                                                                                                                                                                                                                                                                                                                                                                                                                                                                                                                                                                                                                                                                                                                                                                                                                                                                                                                                                                                                                                                                                                                                                                                                                                                                                                                                                                                                                                                                                                                                                                                                                                                                                         |         | Pairs VRS               | Point Number:_        |                 | RMS:_                 | H:                  | V:                      | Dura         | ation:               |              |  |
| STATIC    Occupied Point   Pt. #HT:                                                                                                                                                                                                                                                                                                                                                                                                                                                                                                                                                                                                                                                                                                                                                                                                                                                                                                                                                                                                                                                                                                                                                                                                                                                                                                                                                                                                                                                                                                                                                                                                                                                                                                                                                                                                                                                                                                                                                                                                                                                                                            |         | Pairs                   | Point Number:_        | S               | tart Time:            |                     | _□ a.m. □ p.m.          | .End Time:   |                      | □ a.m. □ p.m |  |
| Point Pt.#HT: BS Pt.#HT   FS Pt.#HT   FS Pt.#HT   BS Pt.#HT   BS Pt.#HT   FS Pt.#HT   BS P |         |                         | Point Number:_        | S               | tart Time:            | a.m. □ p.m.En       |                         | End Time:    | nd Time:             |              |  |
| Point Distance: Vertical Angle: Angle                                                                                                                                                                                                                                                                                                                                                                                                                                                                                                                                                                                                                                                                                                                                                                                                                                                                                                                                                                                                                                                                                                                                                                                                                                                                                                                                                                                                                                                                                                                                                                                                                                                                                                                                                                                                                                                                                                                                                                                                                                                                                          |         | •                       | Pt. #/HT:             |                 | □BS                   | Pt. #/HT            |                         | □ FS         | Pt. #/HT             |              |  |
| Angle: Vertical Angle: Slope Distance: Horizontal Distance:  Sketch or Image of Area  TYPE OF SURFACE  PAVEMENT  MOWED GRASS  BARE SOIL  NGS Control  PICTURES  Picture(s) of Area & Setup  POINT RE-CHECK  Date:                                                                                                                                                                                                                                                                                                                                                                                                                                                                                                                                                                                                                                                                                                                                                                                                                                                                                                                                                                                                                                                                                                                                                                                                                                                                                                                                                                                                                                                                                                                                                                                                                                                                                                                                                                                                                                                                                                              |         |                         | Distance:             |                 | Vertical Angle        | :                   |                         | ☐ Angle      | □ Angle00°00′00″     |              |  |
| TYPE OF SURFACE    PAVEMENT                                                                                                                                                                                                                                                                                                                                                                                                                                                                                                                                                                                                                                                                                                                                                                                                                                                                                                                                                                                                                                                                                                                                                                                                                                                                                                                                                                                                                                                                                                                                                                                                                                                                                                                                                                                                                                                                                                                                                                                                                                                                                                    |         | FS Point                | Angle:Vertical Angle: |                 |                       | Slop                | e Distance:             | Ho           | Horizontal Distance: |              |  |
| □ MOWED GRASS     □ BARE SOIL     □ NGS Control  PICTURES     ☑ Picture(s) of Area & Setup  POINT RE-CHECK  Date: Time: a.m. ☑ p.m.  Re-Check Point ID: Description of Point:                                                                                                                                                                                                                                                                                                                                                                                                                                                                                                                                                                                                                                                                                                                                                                                                                                                                                                                                                                                                                                                                                                                                                                                                                                                                                                                                                                                                                                                                                                                                                                                                                                                                                                                                                                                                                                                                                                                                                  |         |                         | _                     |                 | Sk                    | etch or Image o     | of Area                 |              |                      |              |  |
| □ MOWED GRASS □ BARE SOIL □ NGS Control  PICTURES □ Picture(s) of Area & Setup  POINT RE-CHECK  Date: □ a.m. ☑ p.m.  Re-Check Point ID: □ bescription of Point: □ coopie cells                                                                                                                                                                                                                                                                                                                                                                                                                                                                                                                                                                                                                                                                                                                                                                                                                                                                                                                                                                                                                                                                                                                                                                                                                                                                                                                                                                                                                                                                                                                                                                                                                                                                                                                                                                                                                                                                                                                                                 |         |                         | FACE                  |                 | Γ                     |                     |                         |              |                      |              |  |
| □ BARE SOIL □ NGS Control  PICTURES □ Picture(s) of Area & Setup  POINT RE-CHECK Date: □ a.m. ☑ p.m.  Re-Check Point ID: Description of Point:                                                                                                                                                                                                                                                                                                                                                                                                                                                                                                                                                                                                                                                                                                                                                                                                                                                                                                                                                                                                                                                                                                                                                                                                                                                                                                                                                                                                                                                                                                                                                                                                                                                                                                                                                                                                                                                                                                                                                                                 |         |                         |                       |                 |                       |                     |                         |              |                      |              |  |
| PICTURES  ☑ Picture(s) of Area & Setup  POINT RE-CHECK  Date: □ a.m. ☑ p.m.  Re-Check Point ID: □ bescription of Point: □ cools could be could be considered.                                                                                                                                                                                                                                                                                                                                                                                                                                                                                                                                                                                                                                                                                                                                                                                                                                                                                                                                                                                                                                                                                                                                                                                                                                                                                                                                                                                                                                                                                                                                                                                                                                                                                                                                                                                                                                                                                                                                                                  |         |                         |                       |                 |                       |                     |                         |              |                      |              |  |
| PICTURES  ☑ Picture(s) of Area & Setup  POINT RE-CHECK  Date: □ a.m. ☒ p.m.  Re-Check Point ID: □ Description of Point:                                                                                                                                                                                                                                                                                                                                                                                                                                                                                                                                                                                                                                                                                |         |                         |                       |                 |                       |                     |                         |              | 100                  |              |  |
| POINT RE-CHECK  Date: a.m. \( \times \) p.m.  Re-Check Point ID:  Description of Point:                                                                                                                                                                                                                                                                                                                                                                                                                                                                                                                                                                                                                                                                                                                                                                                                                                                                                                                                                                                                                                                                                                                                                                                                                                                                                                                                                                                                                                                                                                                                                                                                                                                                                                                                                                                                                                                                                                                                                                                                                                        | □ NG    | 5 Control               |                       |                 |                       |                     |                         |              |                      |              |  |
| POINT RE-CHECK  Date:Time: a.m. \( \triangle \triangle p.m. \)  Re-Check Point ID:  Description of Point:                                                                                                                                                                                                                                                                                                                                                                                                                                                                                                                                                                                                                                                                                                                                                                                                                                                                                                                                                                                                                                                                                                                                                                                                                                                                                                                                                                                                                                                                                                                                                                                                                                                                                                                                                                                                                                                                                                                                                                                                                      | PIC1    | ΓURES                   |                       |                 |                       |                     |                         |              |                      |              |  |
| Date: Time: a.m. ⊠ p.m.  Re-Check Point ID:  Description of Point:                                                                                                                                                                                                                                                                                                                                                                                                                                                                                                                                                                                                                                                                                                                                                                                                                                                                                                                                                                                                                                                                                                                                                                                                                                                                                                                                                                                                                                                                                                                                                                                                                                                                                                                                                                                                                                                                                                                                                                                                                                                             | ⊠ Pictı | ure(s) of Area &        | Setup                 |                 | 10                    |                     | THE STATE OF STATE      | GCP_0SI-92   |                      |              |  |
| Date: Time: a.m. ⊠ p.m.  Re-Check Point ID:  Description of Point:                                                                                                                                                                                                                                                                                                                                                                                                                                                                                                                                                                                                                                                                                                                                                                                                                                                                                                                                                                                                                                                                                                                                                                                                                                                                                                                                                                                                                                                                                                                                                                                                                                                                                                                                                                                                                                                                                                                                                                                                                                                             | POII    | NT RF-CHE               | =CK                   |                 |                       | 91.3                |                         |              |                      |              |  |
| Re-Check Point ID:  Description of Point:  Cacyle saith  Cacyle saith                                                                                                                                                                                                                                                                                                                                                                                                                                                                                                                                                                                                                                                                                                                                                                                                                                                                                                                                                                                                                                                                                                                                                                                                                                                                                                                                                                                                                                                                                                                                                                                                                                                                                                                                                                                                                                                                                                                                                                                                                                                          |         |                         |                       | □ a.m           | ⊠om.                  |                     |                         |              | 14                   |              |  |
| Description of Point:                                                                                                                                                                                                                                                                                                                                                                                                                                                                                                                                                                                                                                                                                                                                                                                                                                                                                                                                                                                                                                                                                                                                                                                                                                                                                                                                                                                                                                                                                                                                                                                                                                                                                                                                                                                                                                                                                                                                                                                                                                                                                                          |         |                         | ·                     |                 | 7                     |                     |                         |              |                      |              |  |
|                                                                                                                                                                                                                                                                                                                                                                                                                                                                                                                                                                                                                                                                                                                                                                                                                                                                                                                                                                                                                                                                                                                                                                                                                                                                                                                                                                                                                                                                                                                                                                                                                                                                                                                                                                                                                                                                                                                                                                                                                                                                                                                                |         |                         |                       |                 | G                     | oogle earth 💆       | 14 1 11.00              |              |                      | 20011-74     |  |
|                                                                                                                                                                                                                                                                                                                                                                                                                                                                                                                                                                                                                                                                                                                                                                                                                                                                                                                                                                                                                                                                                                                                                                                                                                                                                                                                                                                                                                                                                                                                                                                                                                                                                                                                                                                                                                                                                                                                                                                                                                                                                                                                |         |                         |                       |                 |                       |                     |                         |              |                      |              |  |