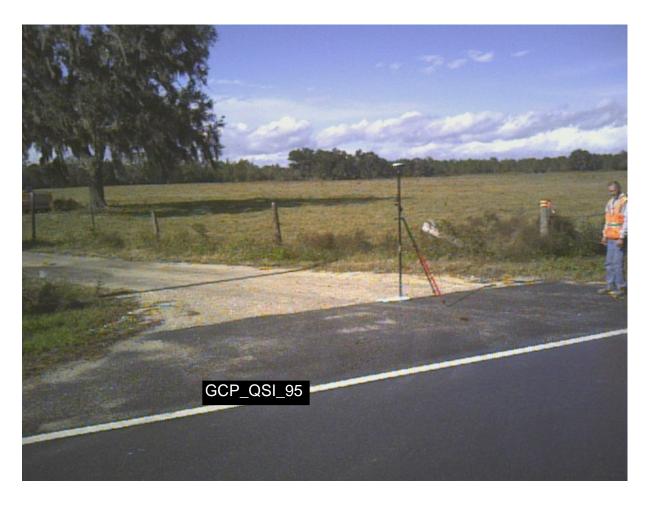

## **Dewberry** Ground control point documentation report

| Date: _                                            | 12/21/18                        | Time: 11:3              | 86                   | ⊠ a.m. □        | p.m. <b>Employee</b>                | Name: Andrew            | Strickland     |          |              |  |
|----------------------------------------------------|---------------------------------|-------------------------|----------------------|-----------------|-------------------------------------|-------------------------|----------------|----------|--------------|--|
| Job Name: Florida Peninsular LiDAR                 |                                 |                         |                      |                 | Pc                                  | oint ID: <u>(GCP QS</u> | l 95) 60010    |          |              |  |
| State: <u>FL</u> Latitude: <u>29°22'58.30953"N</u> |                                 |                         |                      |                 | ⊠+□-                                | Longitude: 81°          | °21'13.16978"W | ,        | + 🛛 –        |  |
|                                                    |                                 | ction: <u>County Ro</u> | oad 305 and          | Gravel Entrar   | nce to Double C                     | Hunting Ranch           |                |          |              |  |
| ×                                                  | VRS GPS                         | RMS:                    | H: <u>0.132</u>      | V: <u>0.036</u> | Duration: _                         | 90 seconds              |                |          |              |  |
|                                                    | STATIC GPS                      | Start Time: a.m         |                      |                 | □ p.m. End Time:a.m. □ p.m. □       |                         |                |          |              |  |
|                                                    | Conventional<br>Pairs VRS       | Point Number:           |                      | RMS:            | H:                                  | V:                      | Dura           | tion:    |              |  |
|                                                    |                                 | Point Number:           |                      | RMS:            | H:                                  | V:                      | Dura           | ition:   |              |  |
|                                                    | Conventional<br>Pairs<br>STATIC | Point Number:           | Start Time:          |                 |                                     | _□ a.m. □ p.m.          | End Time:      |          | □ a.m. □ p.m |  |
|                                                    |                                 | Point Number:           | Start Time:          |                 | a.m. □ p.m.End Time:                |                         |                |          | □ a.m □ p.m  |  |
|                                                    | Occupied<br>Point               | Pt. #/HT:               |                      | □ BS            | Pt. #/HT                            |                         | □ FS           | Pt. #/HT |              |  |
|                                                    | Back Site<br>Point              | Distance:               | istance: Vertical Ar |                 |                                     | gle:                    |                |          |              |  |
|                                                    | Angle:Vertical Angle:           |                         |                      | al Angle:       | Slope Distance:Horizontal Distance: |                         |                |          | ce:          |  |
|                                                    | E OF SURI                       | FACE                    |                      | Sko             | etch or Image o                     | f Area                  |                |          |              |  |
| _                                                  | WED GRASS                       |                         |                      |                 |                                     |                         |                |          |              |  |
|                                                    | RE SOIL                         |                         |                      |                 |                                     |                         |                |          |              |  |
|                                                    | S Control                       |                         |                      |                 |                                     |                         |                |          |              |  |
| PIC                                                | TURES                           |                         |                      |                 |                                     | A                       |                |          |              |  |
| ⊠ Pict                                             | ure(s) of Area &                | Setup                   |                      | 7               | W. A.                               | G                       | ©P_QSI 95      |          |              |  |
| POII                                               | NT RE-CHE                       | СК                      |                      | y-              |                                     | -                       |                |          |              |  |
| Date: <u>1</u>                                     | 2/31/18                         | Гіте: <u>10:11</u>      | ⊠ a.m.               | □ p.m.          |                                     |                         |                |          |              |  |
| Re-Ch                                              | eck Point ID:                   | 60044                   |                      |                 |                                     |                         | 1 1            |          | Water Land   |  |
| Descri                                             | ption of Point: _               |                         |                      | Go              | ogle earth "                        |                         | TIER           |          | 2008         |  |