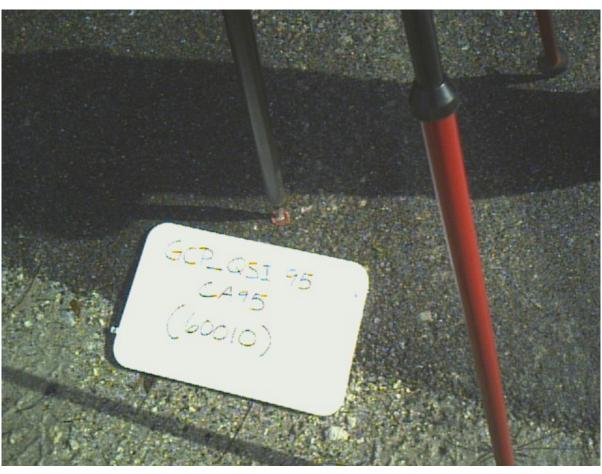

## **Dewberry** Ground control point documentation report

| Date: _                                            | 12/21/18                        | Time: 11:3              | 86                   | ⊠ a.m. □        | p.m. <b>Employee</b>                | Name: Andrew            | Strickland     |          |              |  |
|----------------------------------------------------|---------------------------------|-------------------------|----------------------|-----------------|-------------------------------------|-------------------------|----------------|----------|--------------|--|
| Job Name: Florida Peninsular LiDAR                 |                                 |                         |                      |                 | Pc                                  | oint ID: <u>(GCP QS</u> | l 95) 60010    |          |              |  |
| State: <u>FL</u> Latitude: <u>29°22'58.30953"N</u> |                                 |                         |                      |                 | ⊠+□-                                | Longitude: 81°          | °21'13.16978"W | ,        | + 🛛 –        |  |
|                                                    |                                 | ction: <u>County Ro</u> | oad 305 and          | Gravel Entrar   | nce to Double C                     | Hunting Ranch           |                |          |              |  |
| ×                                                  | VRS GPS                         | RMS:                    | H: <u>0.132</u>      | V: <u>0.036</u> | Duration: _                         | 90 seconds              |                |          |              |  |
|                                                    | STATIC GPS                      | Start Time: a.m         |                      |                 | □ p.m. End Time:a.m. □ p.m. □       |                         |                |          |              |  |
|                                                    | Conventional<br>Pairs VRS       | Point Number:           |                      | RMS:            | H:                                  | V:                      | Dura           | tion:    |              |  |
|                                                    |                                 | Point Number:           |                      | RMS:            | H:                                  | V:                      | Dura           | ition:   |              |  |
|                                                    | Conventional<br>Pairs<br>STATIC | Point Number:           | Start Time:          |                 |                                     | _□ a.m. □ p.m.          | End Time:      |          | □ a.m. □ p.m |  |
|                                                    |                                 | Point Number:           | Start Time:          |                 | a.m. □ p.m.End Time:                |                         |                |          | □ a.m □ p.m  |  |
|                                                    | Occupied<br>Point               | Pt. #/HT:               |                      | □ BS            | Pt. #/HT                            |                         | □ FS           | Pt. #/HT |              |  |
|                                                    | Back Site<br>Point              | Distance:               | istance: Vertical Ar |                 |                                     | gle:                    |                |          |              |  |
|                                                    | Angle:Vertical Angle:           |                         |                      | al Angle:       | Slope Distance:Horizontal Distance: |                         |                |          | ce:          |  |
|                                                    | E OF SURI                       | FACE                    |                      | Sko             | etch or Image o                     | f Area                  |                |          |              |  |
| _                                                  | WED GRASS                       |                         |                      |                 |                                     |                         |                |          |              |  |
|                                                    | RE SOIL                         |                         |                      |                 |                                     |                         |                |          |              |  |
|                                                    | S Control                       |                         |                      |                 |                                     |                         |                |          |              |  |
| PIC                                                | TURES                           |                         |                      |                 |                                     | A                       |                |          |              |  |
| ⊠ Pict                                             | ure(s) of Area &                | Setup                   |                      | 7               | W. A.                               | G                       | ©P_QSI 95      |          |              |  |
| POII                                               | NT RE-CHE                       | СК                      |                      | y-              |                                     | -                       |                |          |              |  |
| Date: <u>1</u>                                     | 2/31/18                         | Гіте: <u>10:11</u>      | ⊠ a.m.               | □ p.m.          |                                     |                         |                |          |              |  |
| Re-Ch                                              | eck Point ID:                   | 60044                   |                      |                 |                                     |                         | 1 1            |          | Water Land   |  |
| Descri                                             | ption of Point: _               |                         |                      | Go              | ogle earth "                        |                         | TIER           |          | 2008         |  |