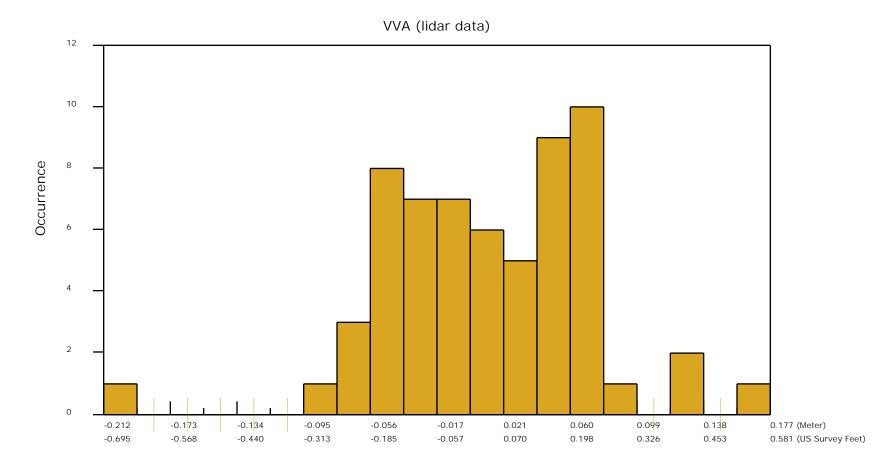

The purpose of this section is to show a frequency distribution chart of the non-vegetated vertical accuracy (NVA) of the lidar point cloud data measured against surveyed ground check points.

The purpose of this section is to show a frequency distribution chart of the vegetated vertical accuracy (VVA) of the lidar point cloud data measured against surveyed ground check points.