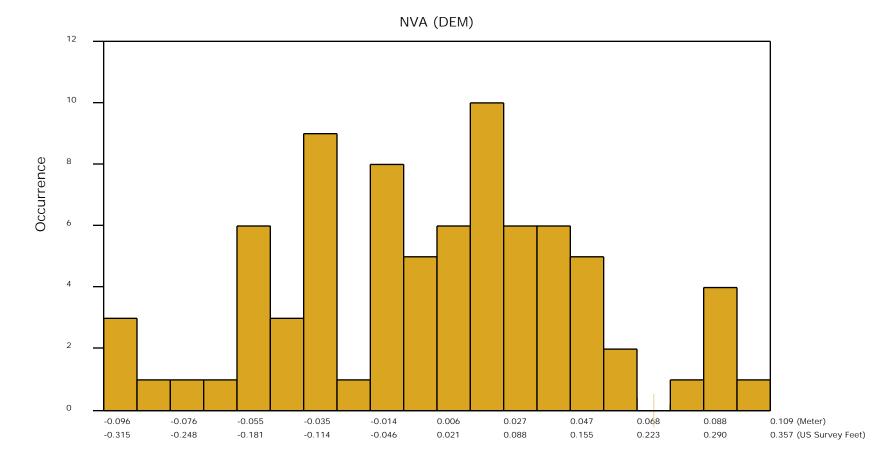

The purpose of this section is to show a frequency distribution chart of the non-vegetated vertical accuracy (NVA) of the DEM data measured against surveyed ground check points.

The purpose of this section is to show a frequency distribution chart of the vegetated vertical accuracy (VVA) of the DEM data measured against surveyed ground check points.