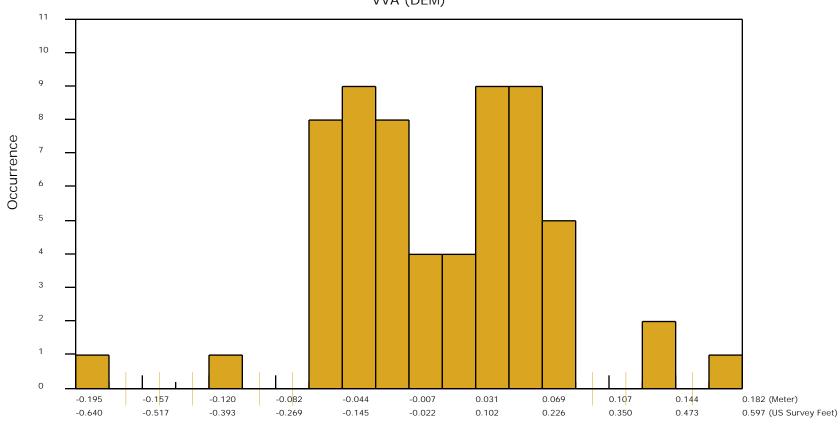

The purpose of this section is to show a frequency distribution chart of the non-vegetated vertical accuracy (NVA) of the DEM data measured against surveyed ground check points.

The purpose of this section is to show a frequency distribution chart of the vegetated vertical accuracy (VVA) of the DEM data measured against surveyed ground check points.

VVA (DEM)