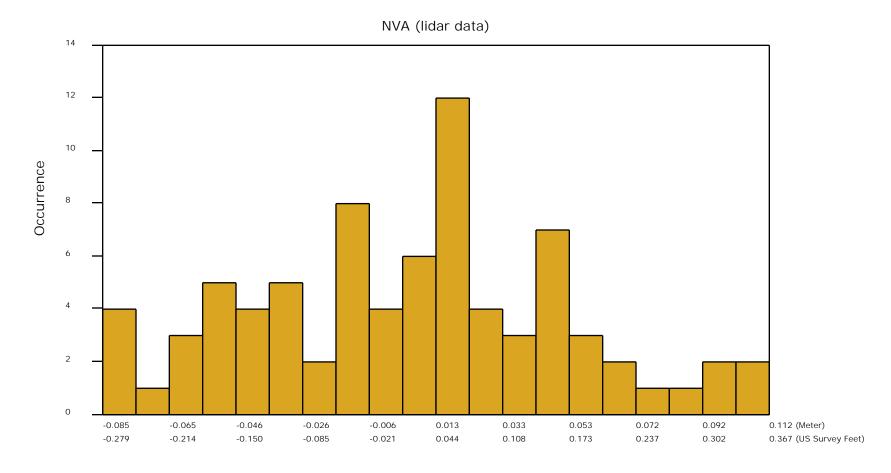

The purpose of this section is to show a frequency distribution chart of the non-vegetated vertical accuracy (NVA) of the lidar point cloud data measured against surveyed ground check points.

The purpose of this section is to show a frequency distribution chart of the vegetated vertical accuracy (VVA) of the lidar point cloud data measured against surveyed ground check points.