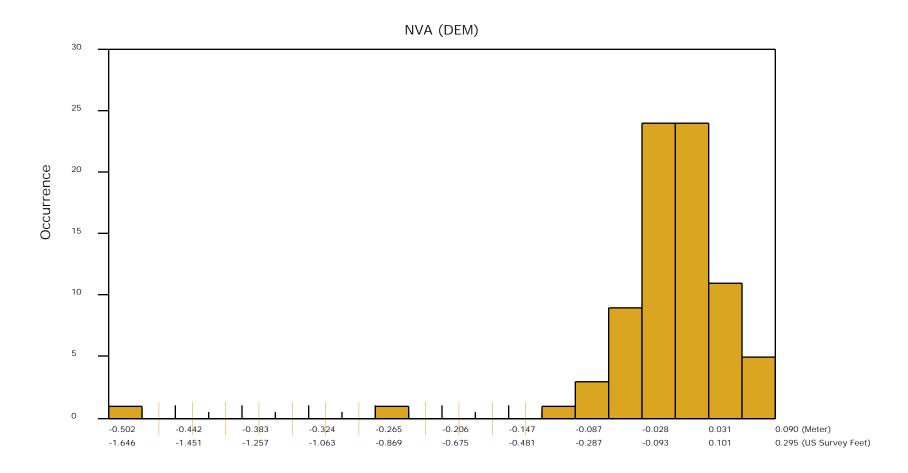

The purpose of this section is to show a frequency distribution chart of the non-vegetated vertical accuracy (NVA) of the DEM data measured against surveyed ground check points.

The purpose of this section is to show a frequency distribution chart of the vegetated vertical accuracy (VVA) of the DEM data measured against surveyed ground check points.