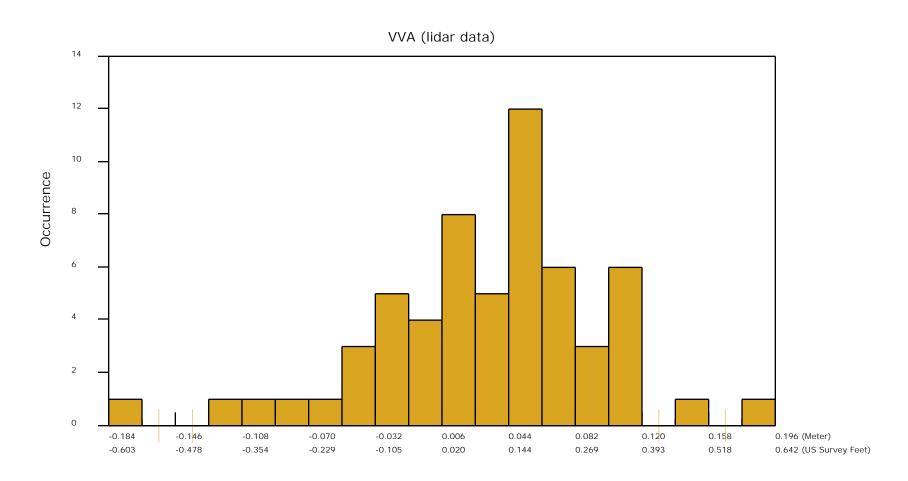

The purpose of this section is to show a frequency distribution chart of the non-vegetated vertical accuracy (NVA) of the lidar point cloud data measured against surveyed ground check points.

The purpose of this section is to show a frequency distribution chart of the vegetated vertical accuracy (VVA) of the lidar point cloud data measured against surveyed ground check points.