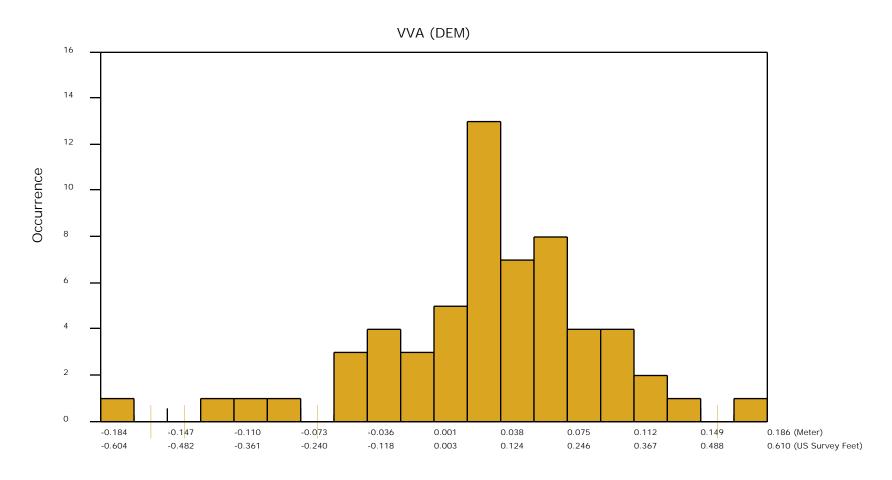

The purpose of this section is to show a frequency distribution chart of the non-vegetated vertical accuracy (NVA) of the DEM data measured against surveyed ground check points.

The purpose of this section is to show a frequency distribution chart of the vegetated vertical accuracy (VVA) of the DEM data measured against surveyed ground check points.