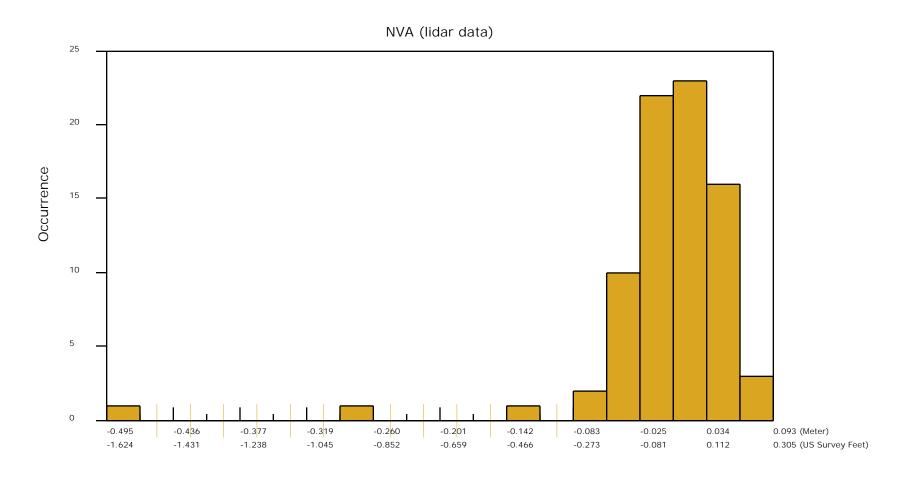

The purpose of this section is to show a frequency distribution chart of the non-vegetated vertical accuracy (NVA) of the lidar point cloud data measured against surveyed ground check points.

The purpose of this section is to show a frequency distribution chart of the vegetated vertical accuracy (VVA) of the lidar point cloud data measured against surveyed ground check points.