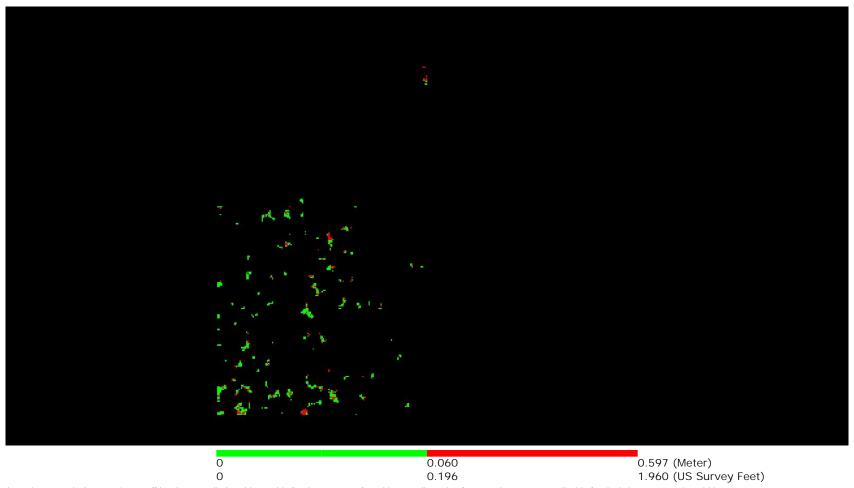

#### DPH-8 Report on Smooth Surface Precision (intraswath)

The USGS Lidar Base Specification 2022 rev. A states: "Precision will be calculated as: Precision = Range - (Slope x Cellsize x 1.414) where:

- Precision, Range, and Slope are rasters (square cells assumed);
- Range is the difference between the highest and lowest lidar points in each pixel;
- Slope is the maximum slope of the cell to its 8 neighbors, expressed as a decimal value, calculated from the minimum elevation in each cell; and
- Cellsize is the edge dimension of the cell. 1.414 is the factor to compute the diagonal dimension of the pixel.
- Cellsize is set to the ANPS, rounded up to the next integer, and then doubled:

  Cellsize = CEILING(ANPS) × 2, where CEILING is a function to round ANPS up to the next integer.

Assessment of precision will be made on hard surfaced areas (for example, parking lots or large rooftops) containing only single return lidar points. Sample areas for assessment of precision will be approximately 100 pixels. To the degree allowed by the data and the project environment, multiple sample areas representing the full width of the swath(s) (left, center, and right) will be examined. Multiple single swaths from a single lift may be used if needed to sample the full swath width. At a minimum, precision shall be assessed against for each lift of each aircraft/instrument combination used on the project. Additional areas may be checked at the discretion of the USGS-NGP. Each test area will be evaluated using a signed difference raster with a cell size equal to the ANPS, rounded up to the next integer, then doubled (Cellsize=CEILING(ANPS)×2). The difference rasters will be statistically summarized to verify that root mean square difference in the z direction (RMSDz) values do not exceed the limits set forth in table 2 for the QL of information that is being collected."

The purpose of this section is to evaluate smooth surface repeatability / intraswath precision by measuring departures from planarity of single returns from hard planar surfaces, normalizing for actual variation in the surface elevation. Repeatability of clusters of single returns is then assessed at multiple locations within hard surfaced areas (for example, parking lots or large rooftops).