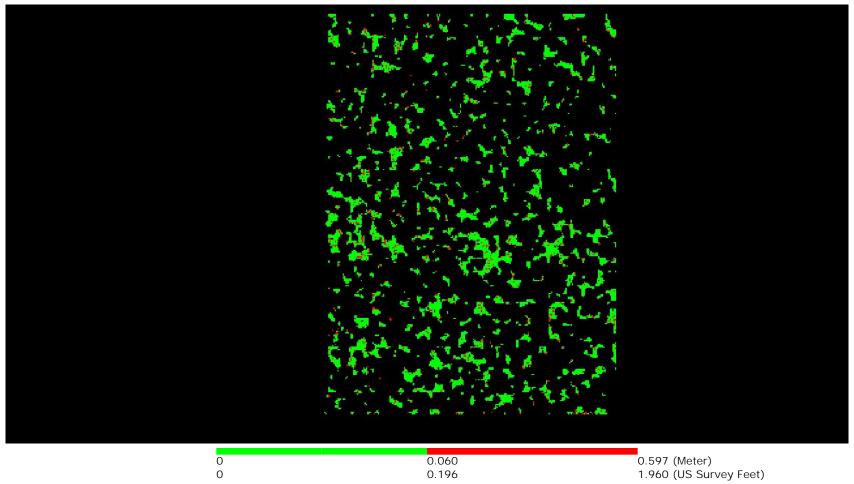

The purpose of this section is to evaluate smooth surface repeatability / intraswath precision by measuring departures from planarity of single returns from hard planar surfaces, normalizing for actual variation in the surface elevation. Repeatability of clusters of single returns is then assessed at multiple locations within hard surfaced areas (for example, parking lots or large rooftops).