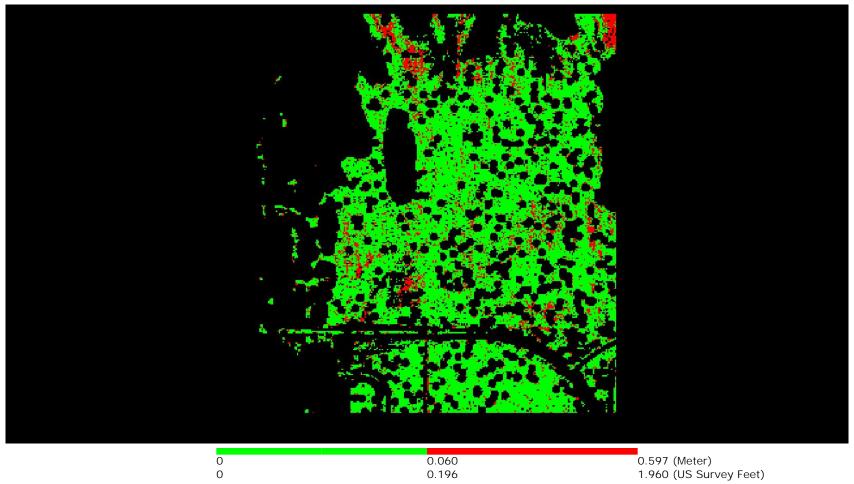

#### DPH-8 Report on Smooth Surface Precision (intraswath)

The USGS Lidar Base Specification 2022 rev. A states: "Precision will be calculated as: Precision = Range - (Slope x Cellsize x 1.414) where:

- Precision, Range, and Slope are rasters (square cells assumed);
- Range is the difference between the highest and lowest lidar points in each pixel;
- Slope is the maximum slope of the cell to its 8 neighbors, expressed as a decimal value, calculated from the minimum elevation in each cell; and
- Cellsize is the edge dimension of the cell. 1.414 is the factor to compute the diagonal dimension of the pixel.
- Cellsize is set to the ANPS, rounded up to the next integer, and then doubled:

  Cellsize = CEILING(ANPS) × 2, where CEILING is a function to round ANPS up to the next integer.

Assessment of precision will be made on hard surfaced areas (for example, parking lots or large rooftops) containing only single return lidar points. Sample areas for assessment of precision will be approximately 100 pixels. To the degree allowed by the data and the project environment, multiple sample areas representing the full width of the swath(s) (left, center, and right) will be examined. Multiple single swaths from a single lift may be used if needed to sample the full swath width. At a minimum, precision shall be assessed against for each lift of each aircraft/instrument combination used on the project. Additional areas may be checked at the discretion of the USGS-NGP. Each test area will be evaluated using a signed difference raster with a cell size equal to the ANPS, rounded up to the next integer, then doubled (Cellsize=CEILING(ANPS)×2). The difference rasters will be statistically summarized to verify that root mean square difference in the z direction (RMSDz) values do not exceed the limits set forth in table 2 for the QL of information that is being collected."

**Table 2.** Relative vertical accuracy for light detection and ranging swath data.

[QL, quality level; RMSD<sub>z</sub>, root mean square difference in the z direction; m, meter;  $\leq$ , less than or equal to]

| Quality level | Smooth surface<br>repeatability, RMSD <sub>z</sub><br>(m) | Swath overlap<br>difference, RMSD <sub>z</sub><br>(m) |
|---------------|-----------------------------------------------------------|-------------------------------------------------------|
| QL0           | ≤0.03                                                     | ≤0.04                                                 |
| QL1           | ≤0.06                                                     | ≤0.08                                                 |
| QL2           | ≤0.06                                                     | ≤0.08                                                 |
| QL3           | ≤0.12                                                     | ≤0.16                                                 |

The purpose of this section is to evaluate smooth surface repeatability / intraswath precision by measuring departures from planarity of single returns from hard planar surfaces, normalizing for actual variation in the surface elevation. Repeatability of clusters of single returns is then assessed at multiple locations within hard surfaced areas (for example, parking lots or large rooftops).