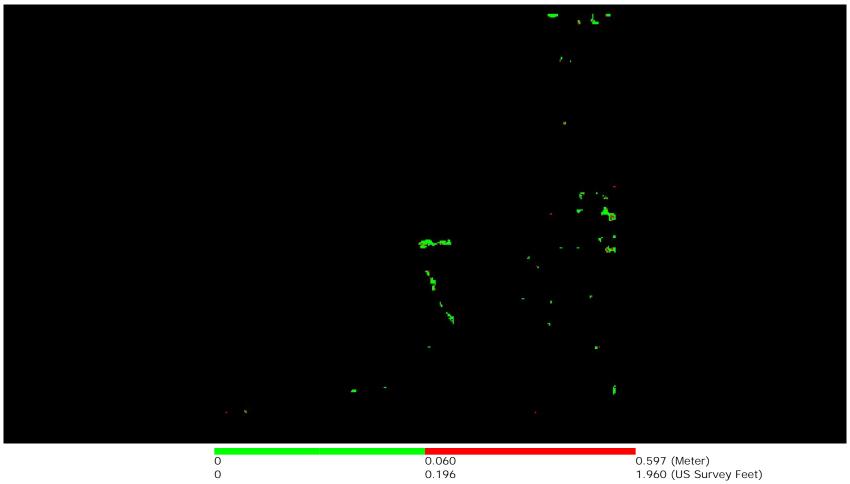

#### DPH-8 Report on Smooth Surface Precision (intraswath)

The USGS Lidar Base Specification 2022 rev. A states: "Precision will be calculated as: Precision = Range - (Slope x Cellsize x 1.414) where:

- Precision, Range, and Slope are rasters (square cells assumed);
- Range is the difference between the highest and lowest lidar points in each pixel;
- Slope is the maximum slope of the cell to its 8 neighbors, expressed as a decimal value, calculated from the minimum elevation in each cell; and
- Cellsize is the edge dimension of the cell. 1.414 is the factor to compute the diagonal dimension of the pixel.
- Cellsize is set to the ANPS, rounded up to the next integer, and then doubled:

  Cellsize = CEILING(ANPS) × 2, where CEILING is a function to round ANPS up to the next integer.

Assessment of precision will be made on hard surfaced areas (for example, parking lots or large rooftops) containing only single return lidar points. Sample areas for assessment of precision will be approximately 100 pixels. To the degree allowed by the data and the project environment, multiple sample areas representing the full width of the swath(s) (left, center, and right) will be examined. Multiple single swaths from a single lift may be used if needed to sample the full swath width. At a minimum, precision shall be assessed against for each lift of each aircraft/instrument combination used on the project. Additional areas may be checked at the discretion of the USGS-NGP. Each test area will be evaluated using a signed difference raster with a cell size equal to the ANPS, rounded up to the next integer, then doubled (Cellsize=CEILING(ANPS)×2). The difference rasters will be statistically summarized to verify that root mean square difference in the z direction (RMSDz) values do not exceed the limits set forth in table 2 for the QL of information that is being collected."

The purpose of this section is to evaluate smooth surface repeatability / intraswath precision by measuring departures from planarity of single returns from hard planar surfaces, normalizing for actual variation in the surface elevation. Repeatability of clusters of single returns is then assessed at multiple locations within hard surfaced areas (for example, parking lots or large rooftops).