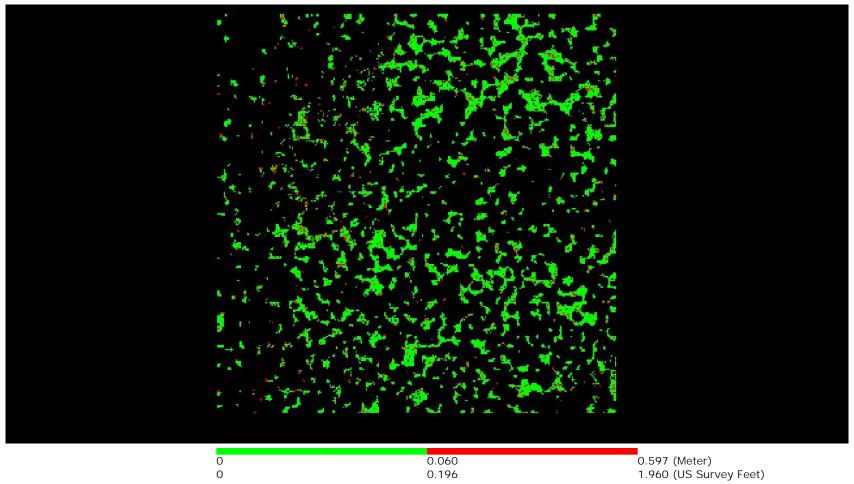

#### DPH-8 Report on Smooth Surface Precision (intraswath)

The USGS Lidar Base Specification 2022 rev. A states: "Precision will be calculated as: Precision = Range - (Slope x Cellsize x 1.414) where:

- Precision, Range, and Slope are rasters (square cells assumed);
- Range is the difference between the highest and lowest lidar points in each pixel;
- Slope is the maximum slope of the cell to its 8 neighbors, expressed as a decimal value, calculated from the minimum elevation in each cell; and
- Cellsize is the edge dimension of the cell. 1.414 is the factor to compute the diagonal dimension of the pixel.
- Cellsize is set to the ANPS, rounded up to the next integer, and then doubled:

The purpose of this section is to evaluate smooth surface repeatability / intraswath precision by measuring departures from planarity of single returns from hard planar surfaces, normalizing for actual variation in the surface elevation. Repeatability of clusters of single returns is then assessed at multiple locations within hard surfaced areas (for example, parking lots or large rooftops).