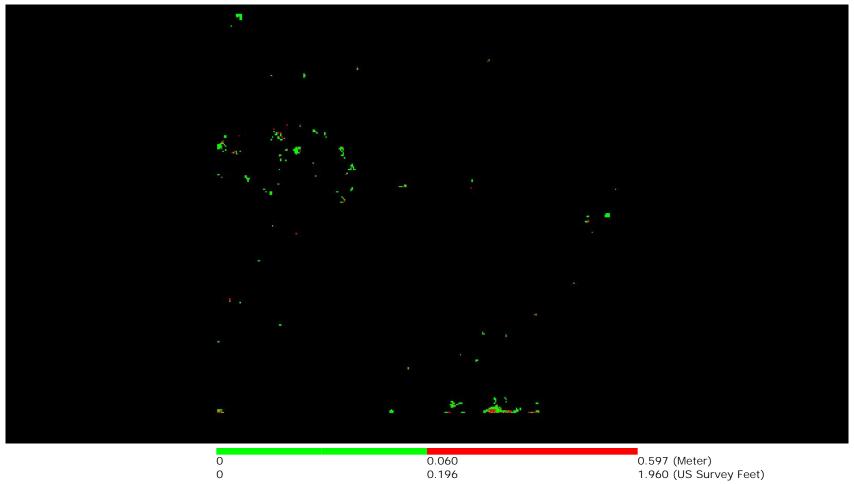

#### DPH-8 Report on Smooth Surface Precision (intraswath)

The USGS Lidar Base Specification 2022 rev. A states: "Precision will be calculated as: Precision = Range - (Slope x Cellsize x 1.414) where:

- Precision, Range, and Slope are rasters (square cells assumed);
- Range is the difference between the highest and lowest lidar points in each pixel;
- Slope is the maximum slope of the cell to its 8 neighbors, expressed as a decimal value, calculated from the minimum elevation in each cell; and
- Cellsize is the edge dimension of the cell. 1.414 is the factor to compute the diagonal dimension of the pixel.
- Cellsize is set to the ANPS, rounded up to the next integer, and then doubled:

  Cellsize = CEILING(ANPS) × 2, where CEILING is a function to round ANPS up to the next integer.

Assessment of precision will be made on hard surfaced areas (for example, parking lots or large rooftops) containing only single return lidar points. Sample areas for assessment of precision will be approximately 100 pixels. To the degree allowed by the data and the project environment, multiple sample areas representing the full width of the swath(s) (left, center, and right) will be examined. Multiple single swaths from a single lift may be used if needed to sample the full swath width. At a minimum, precision shall be assessed against for each lift of each aircraft/instrument combination used on the project. Additional areas may be checked at the discretion of the USGS-NGP. Each test area will be evaluated using a signed difference raster with a cell size equal to the ANPS, rounded up to the next integer, then doubled (Cellsize=CEILING(ANPS)×2). The difference rasters will be statistically summarized to verify that root mean square difference in the z direction (RMSDz) values do not exceed the limits set forth in table 2 for the QL of information that is being collected."

The purpose of this section is to evaluate smooth surface repeatability / intraswath precision by measuring departures from planarity of single returns from hard planar surfaces, normalizing for actual variation in the surface elevation. Repeatability of clusters of single returns is then assessed at multiple locations within hard surfaced areas (for example, parking lots or large rooftops).