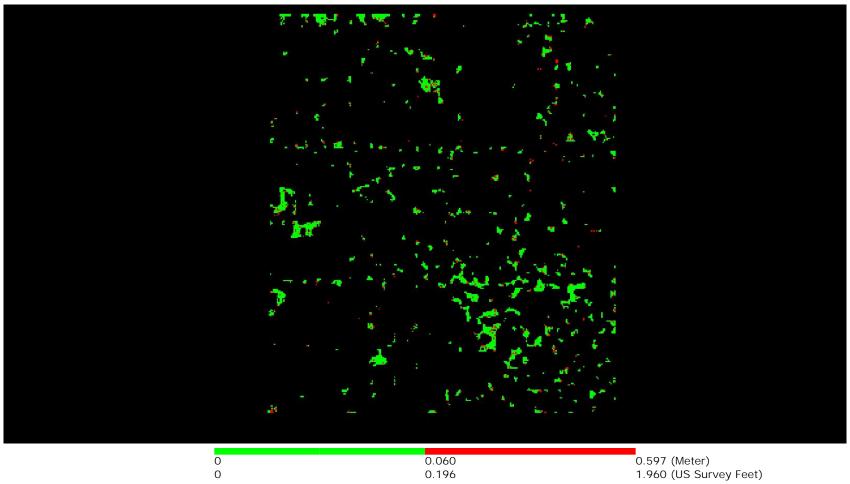

The purpose of this section is to evaluate smooth surface repeatability / intraswath precision by measuring departures from planarity of single returns from hard planar surfaces, normalizing for actual variation in the surface elevation. Repeatability of clusters of single returns is then assessed at multiple locations within hard surfaced areas (for example, parking lots or large rooftops).