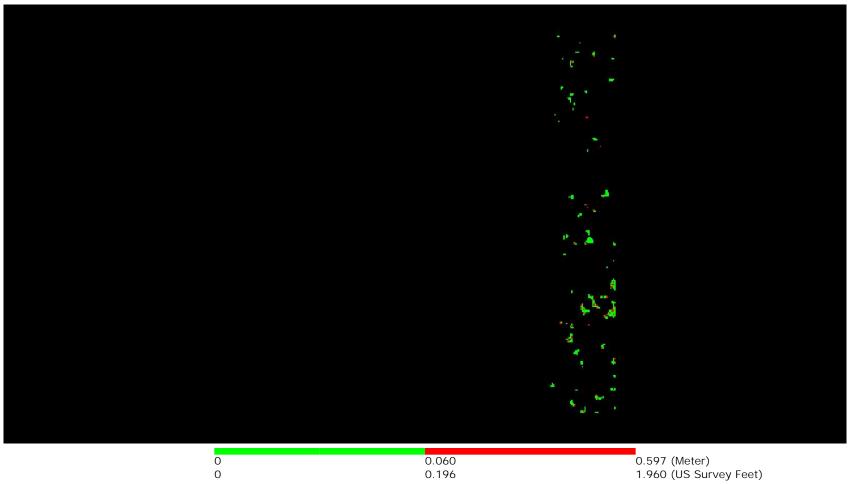

#### DPH-8 Report on Smooth Surface Precision (intraswath)

The USGS Lidar Base Specification 2022 rev. A states: "Precision will be calculated as: Precision = Range - (Slope x Cellsize x 1.414) where:

- Precision, Range, and Slope are rasters (square cells assumed);
- Range is the difference between the highest and lowest lidar points in each pixel;
- Slope is the maximum slope of the cell to its 8 neighbors, expressed as a decimal value, calculated from the minimum elevation in each cell; and
- Cellsize is the edge dimension of the cell. 1.414 is the factor to compute the diagonal dimension of the pixel.
- Cellsize is set to the ANPS, rounded up to the next integer, and then doubled:

  Cellsize = CEILING(ANPS) × 2, where CEILING is a function to round ANPS up to the next integer.

Assessment of precision will be made on hard surfaced areas (for example, parking lots or large rooftops) containing only single return lidar points. Sample areas for assessment of precision will be approximately 100 pixels. To the degree allowed by the data and the project environment, multiple sample areas representing the full width of the swath(s) (left, center, and right) will be examined. Multiple single swaths from a single lift may be used if needed to sample the full swath width. At a minimum, precision shall be assessed against for each lift of each aircraft/instrument combination used on the project. Additional areas may be checked at the discretion of the USGS-NGP. Each test area will be evaluated using a signed difference raster with a cell size equal to the ANPS, rounded up to the next integer, then doubled (Cellsize=CEILING(ANPS)×2). The difference rasters will be statistically summarized to verify that root mean square difference in the z direction (RMSDz) values do not exceed the limits set forth in table 2 for the QL of information that is being collected."

The purpose of this section is to evaluate smooth surface repeatability / intraswath precision by measuring departures from planarity of single returns from hard planar surfaces, normalizing for actual variation in the surface elevation. Repeatability of clusters of single returns is then assessed at multiple locations within hard surfaced areas (for example, parking lots or large rooftops).