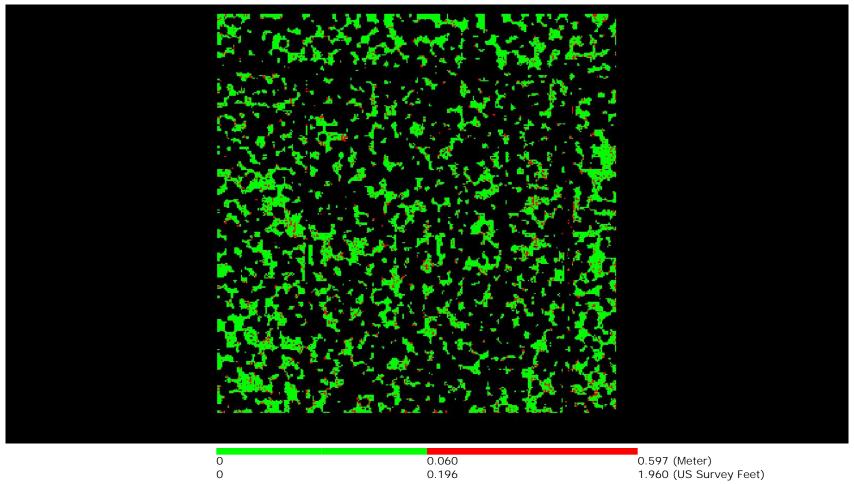

The purpose of this section is to evaluate smooth surface repeatability / intraswath precision by measuring departures from planarity of single returns from hard planar surfaces, normalizing for actual variation in the surface elevation. Repeatability of clusters of single returns is then assessed at multiple locations within hard surfaced areas (for example, parking lots or large rooftops).

#### DPH-8 Report on Smooth Surface Precision (intraswath)

The USGS Lidar Base Specification 2022 rev. A states: "Precision will be calculated as: Precision = Range - (Slope x Cellsize x 1.414) where:

- Precision, Range, and Slope are rasters (square cells assumed);
- Range is the difference between the highest and lowest lidar points in each pixel;
- Slope is the maximum slope of the cell to its 8 neighbors, expressed as a decimal value, calculated from the minimum elevation in each cell; and
- Cellsize is the edge dimension of the cell. 1.414 is the factor to compute the diagonal dimension of the pixel.
- Cellsize is set to the ANPS, rounded up to the next integer, and then doubled: