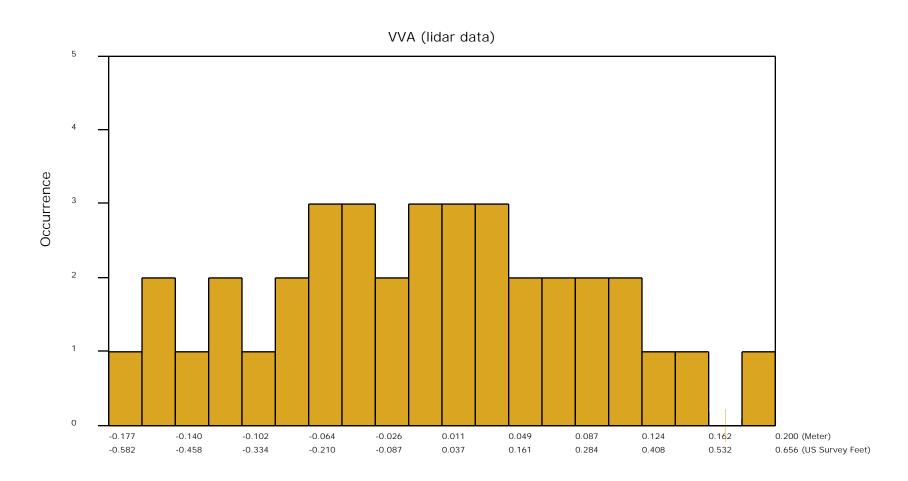

The purpose of this section is to show a frequency distribution chart of the non-vegetated vertical accuracy (NVA) of the lidar point cloud data measured against surveyed ground check points.

The purpose of this section is to show a frequency distribution chart of the vegetated vertical accuracy (VVA) of the lidar point cloud data measured against surveyed ground check points.