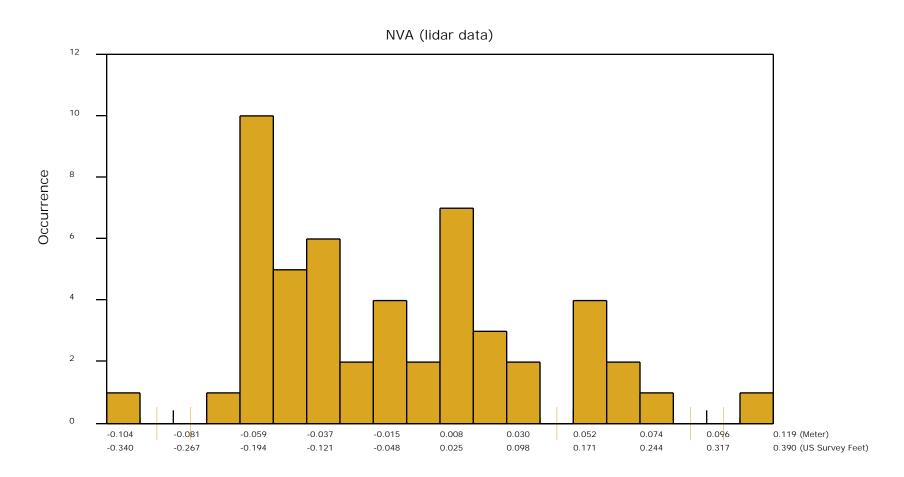

The purpose of this section is to show a frequency distribution chart of the non-vegetated vertical accuracy (NVA) of the lidar point cloud data measured against surveyed ground check points.

The purpose of this section is to show a frequency distribution chart of the vegetated vertical accuracy (VVA) of the lidar point cloud data measured against surveyed ground check points.