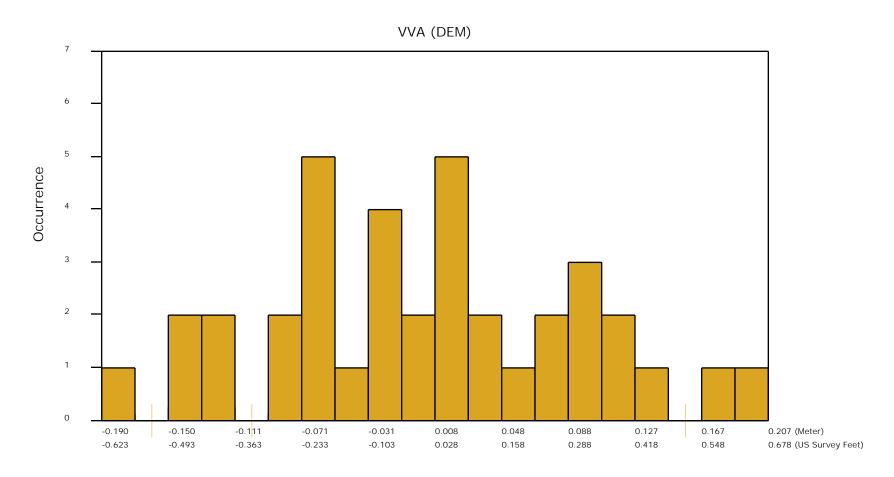

The purpose of this section is to show a frequency distribution chart of the non-vegetated vertical accuracy (NVA) of the DEM data measured against surveyed ground check points.

The purpose of this section is to show a frequency distribution chart of the vegetated vertical accuracy (VVA) of the DEM data measured against surveyed ground check points.