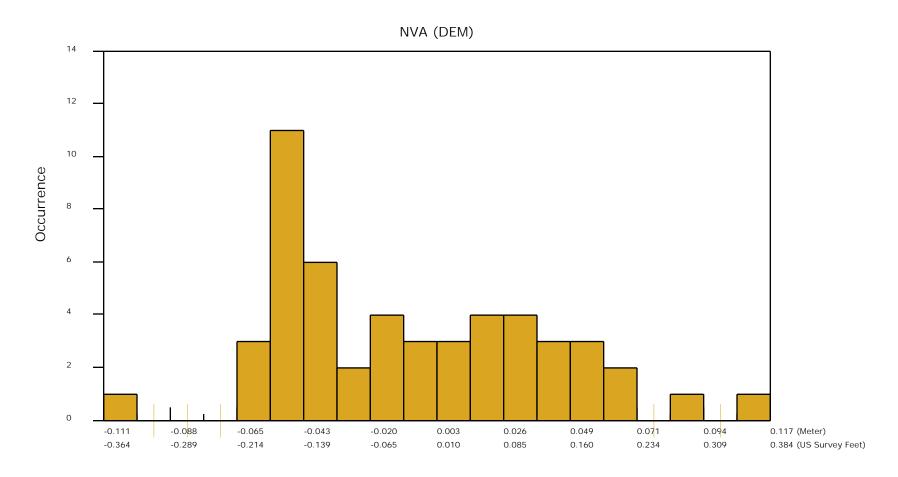

The purpose of this section is to show a frequency distribution chart of the non-vegetated vertical accuracy (NVA) of the DEM data measured against surveyed ground check points.

The purpose of this section is to show a frequency distribution chart of the vegetated vertical accuracy (VVA) of the DEM data measured against surveyed ground check points.