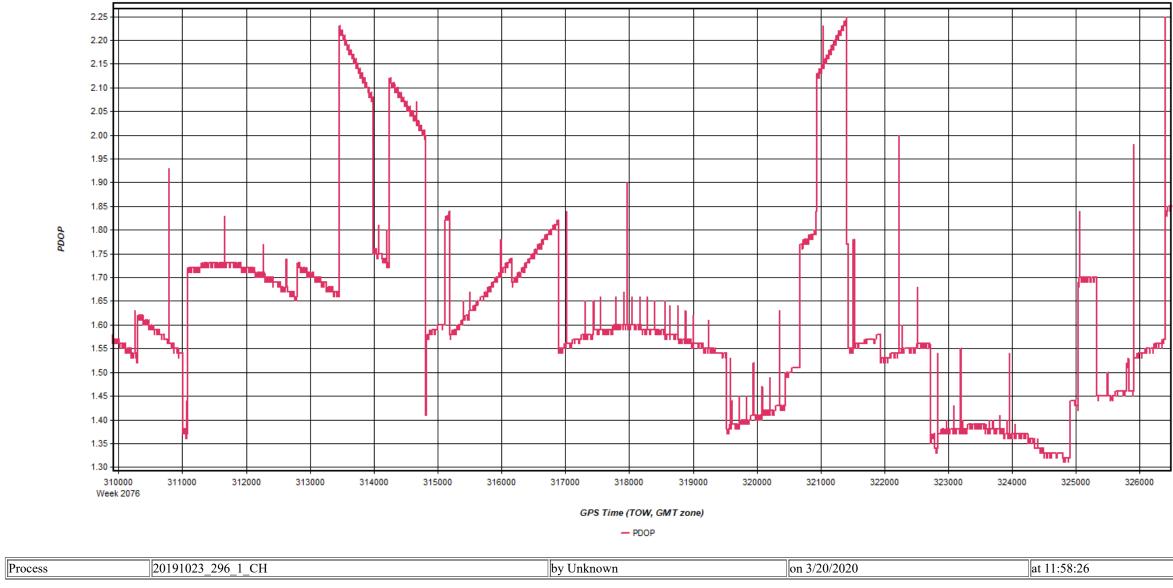

| at 11:58:26 |
|-------------|
|-------------|

Figure 4: 20191023\_296\_1\_CH [Smoothed TC Combined] - PDOP Plot

| 7           | 1 |
|-------------|---|
| at 11:58:26 |   |

Figure 5: 20191023\_296\_1\_CH [Smoothed TC Combined] - Number of Satellites Bar Plot