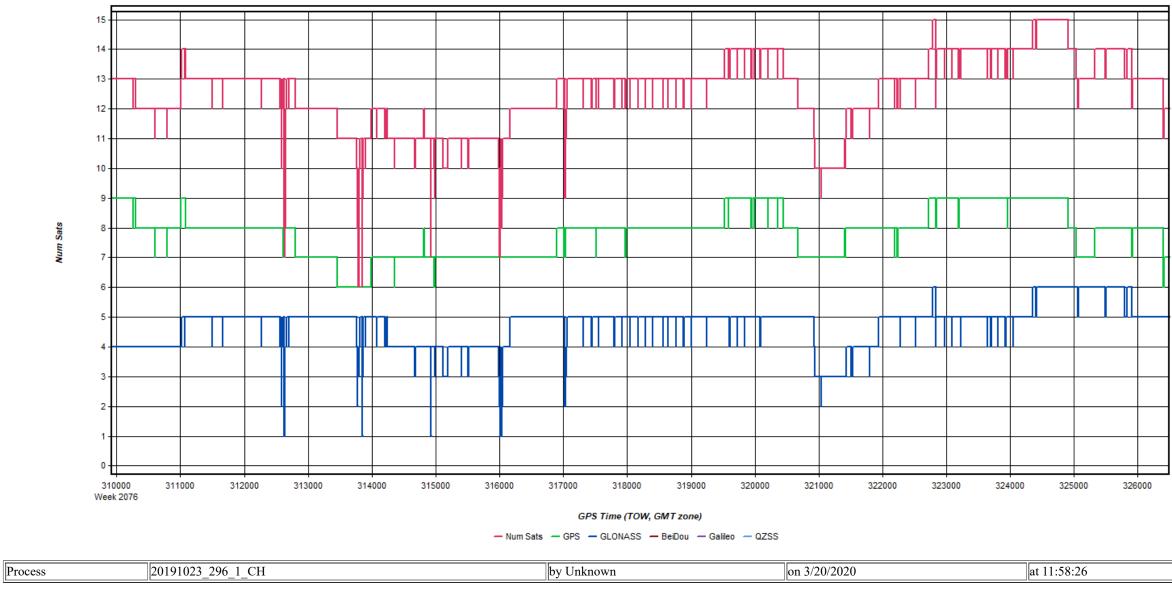

| at 11:58:26 |  |  |  |  |  |  |
|-------------|--|--|--|--|--|--|

Figure 2: 20191023\_296\_1\_CH [Smoothed TC Combined] - Number of Satellites Line Plot

Figure 3: 20191023\_296\_1\_CH [Smoothed TC Combined] - Forward/Reverse or Combined Separation Plot