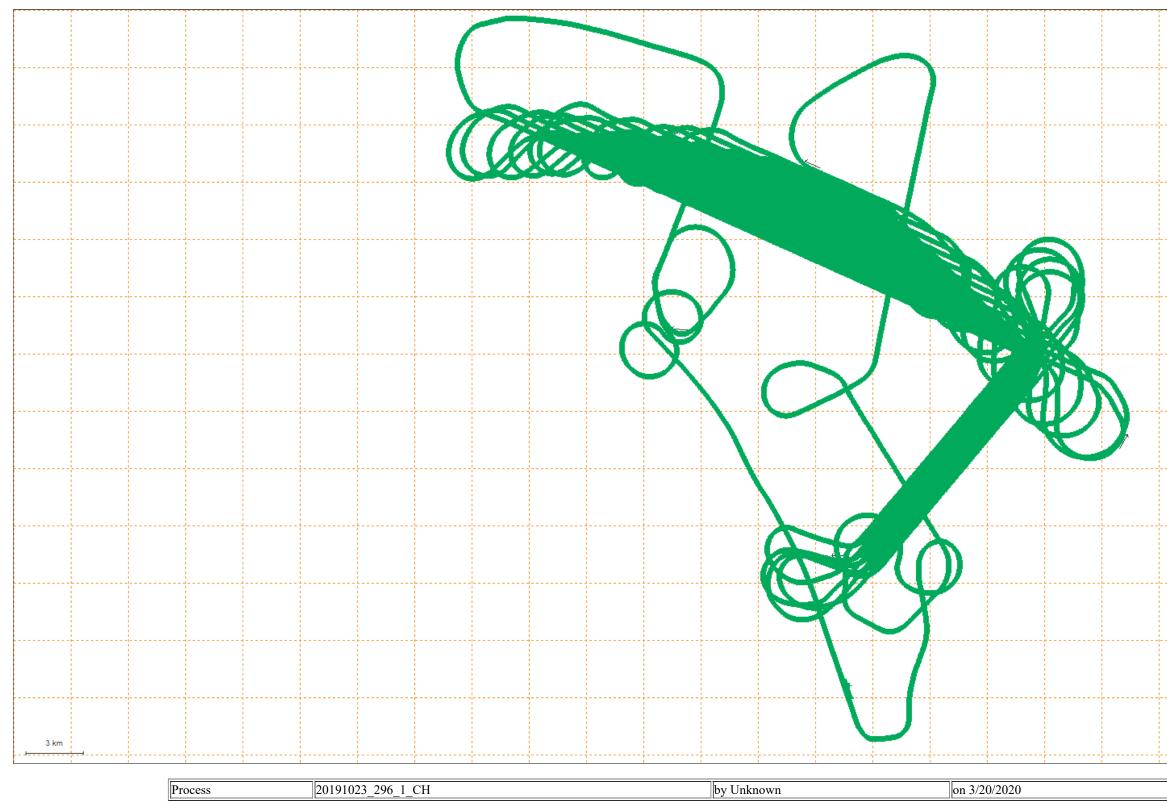

## Output Results for 20191023\_296\_1\_CH

Inertial Explorer Version 8.80.2305 03/20/2020

Figure 1: Smoothed TC Combined - Map

file:///C:/TEMP/Solution\_Dewberry/20191023\_296\_1/Html/20191023\_296\_1\_CH.0191023\_296\_1\_CH.Html