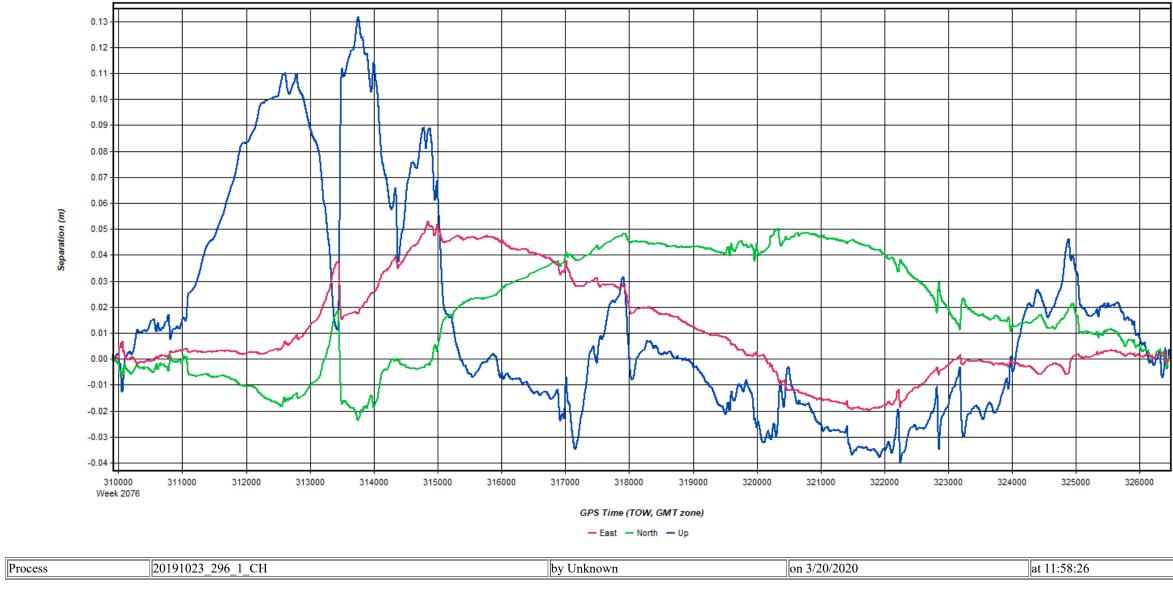

| at 11:58:26 |  |  |  |  |  |  |
|-------------|--|--|--|--|--|--|

Figure 2: 20191023\_296\_1\_CH [Smoothed TC Combined] - Number of Satellites Line Plot

Figure 3: 20191023\_296\_1\_CH [Smoothed TC Combined] - Forward/Reverse or Combined Separation Plot