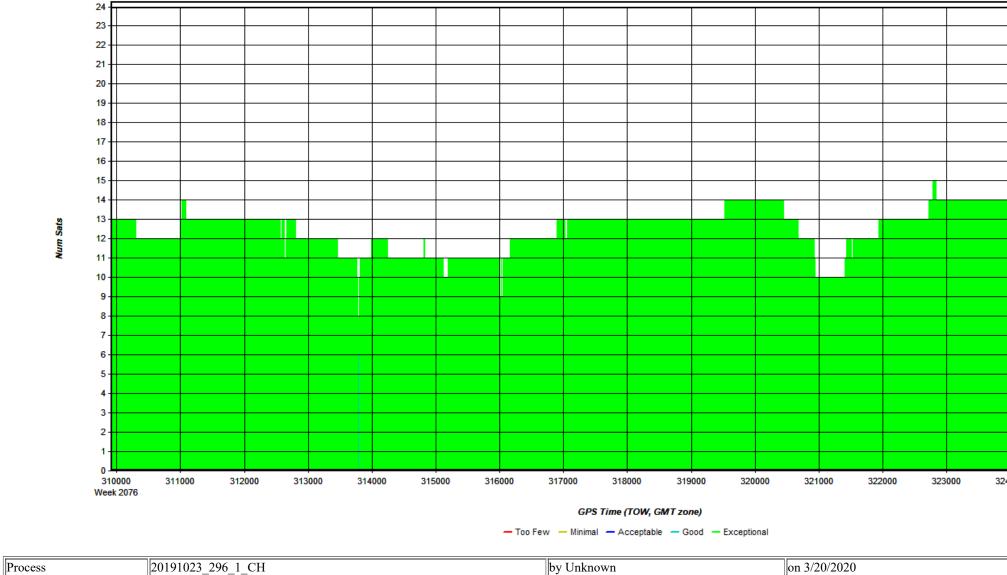

| at 11:58:26 |
|-------------|
|-------------|

Figure 4: 20191023\_296\_1\_CH [Smoothed TC Combined] - PDOP Plot

| 7           | 1 |
|-------------|---|
| at 11:58:26 |   |

Figure 5: 20191023\_296\_1\_CH [Smoothed TC Combined] - Number of Satellites Bar Plot