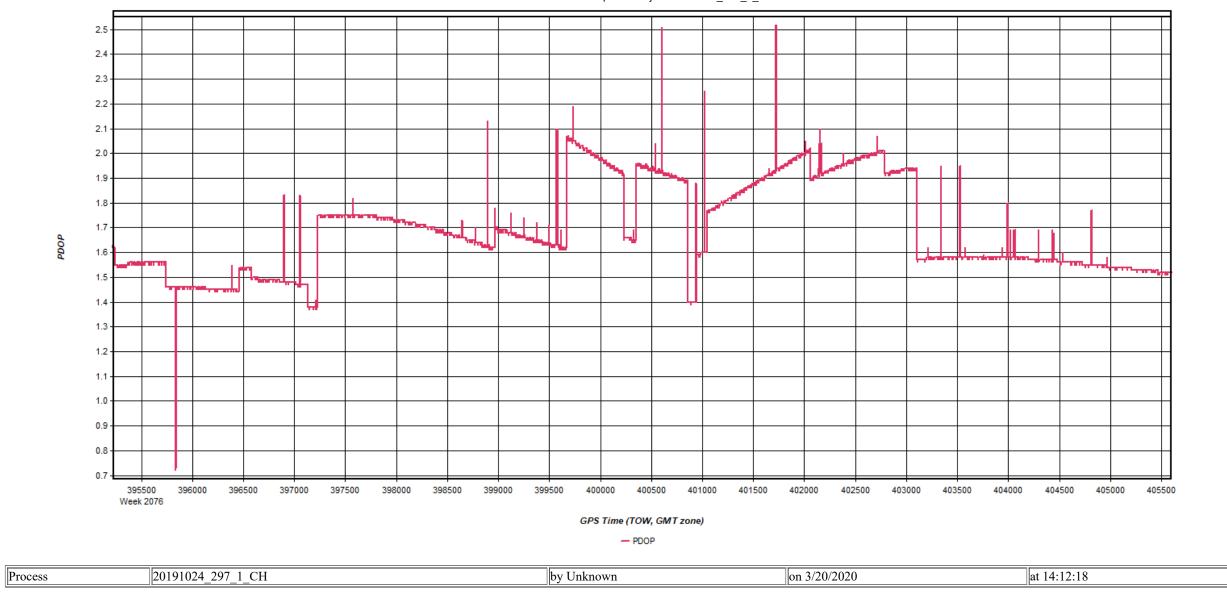

Figure 2: 20191024\_297\_1\_CH [Smoothed TC Combined] - Number of Satellites Line Plot

Figure 3: 20191024\_297\_1\_CH [Smoothed TC Combined] - Forward/Reverse or Combined Separation Plot

Figure 4: 20191024\_297\_1\_CH [Smoothed TC Combined] - PDOP Plot