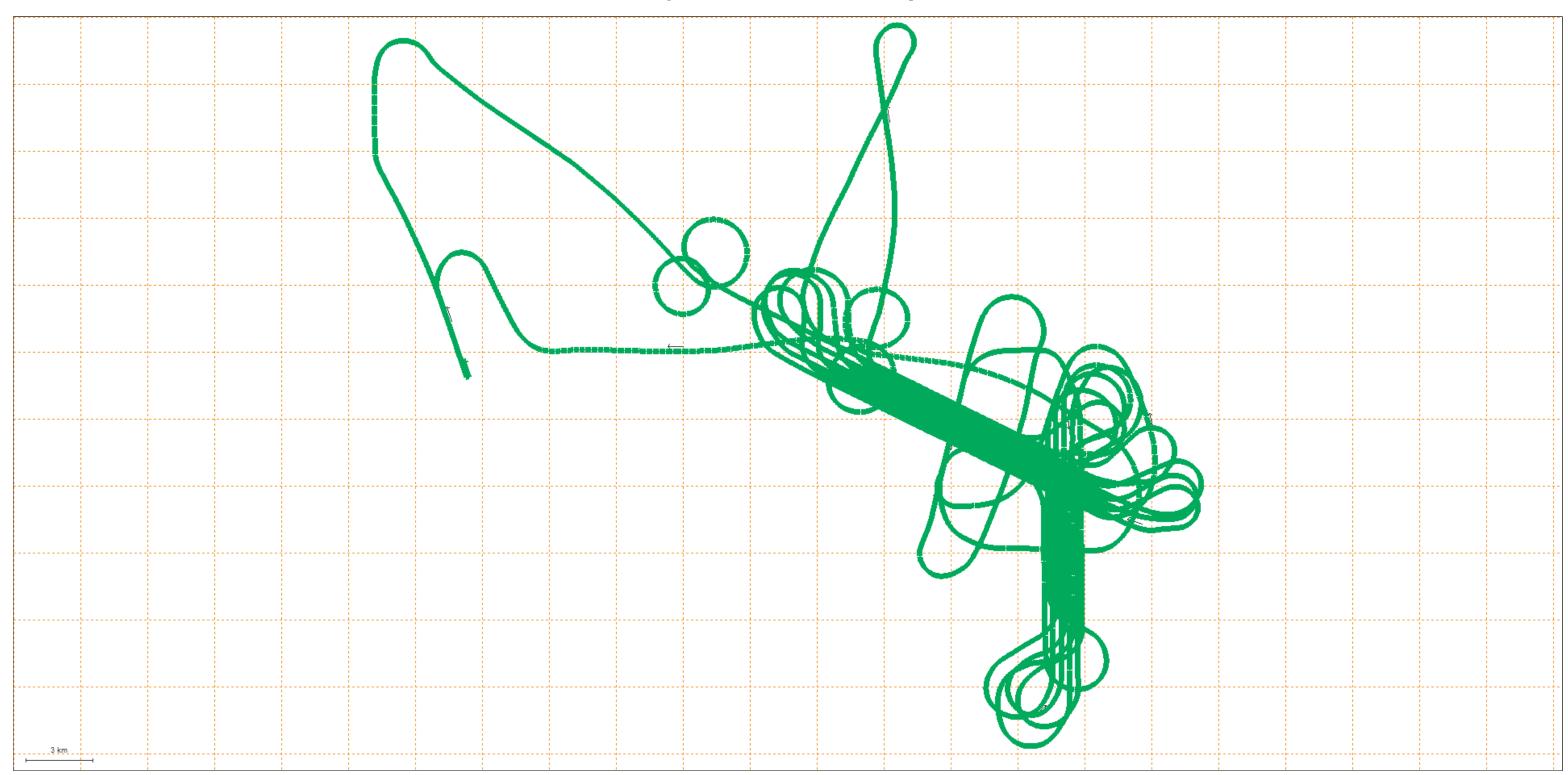

## **Output Results for 20191024\_297\_1\_CH**

Inertial Explorer Version 8.80.2305 03/20/2020

Figure 1: Smoothed TC Combined - Map

by Unknown

on 3/20/2020

at 14:12:18

20191024\_297\_1\_CH

Process