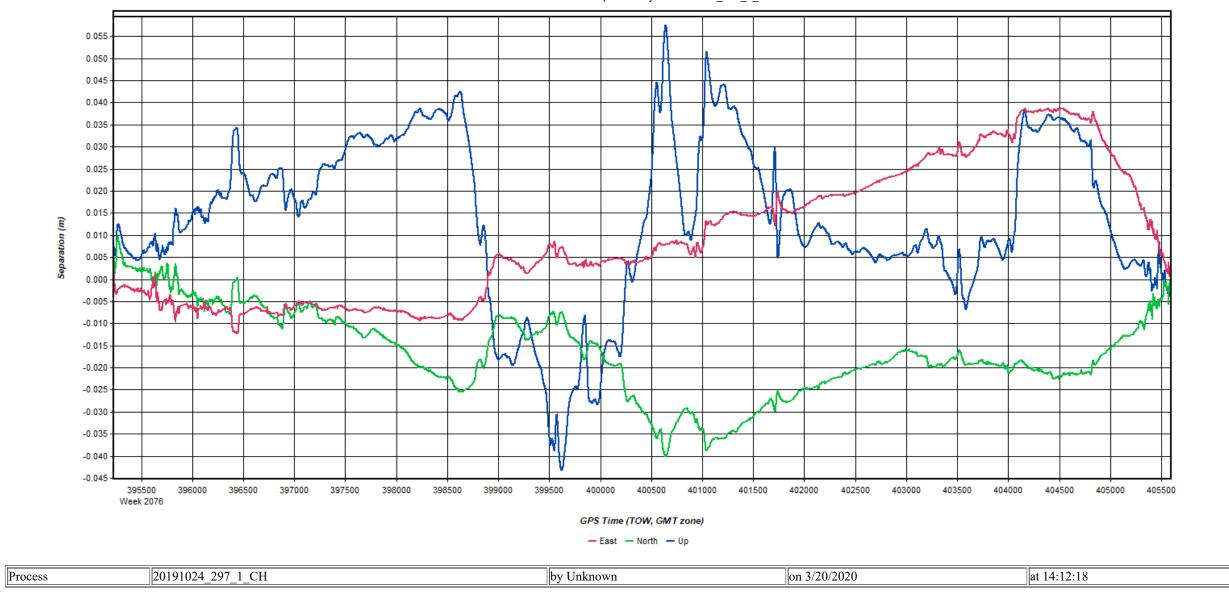

Figure 2: 20191024\_297\_1\_CH [Smoothed TC Combined] - Number of Satellites Line Plot

Figure 3: 20191024\_297\_1\_CH [Smoothed TC Combined] - Forward/Reverse or Combined Separation Plot

Figure 4: 20191024\_297\_1\_CH [Smoothed TC Combined] - PDOP Plot