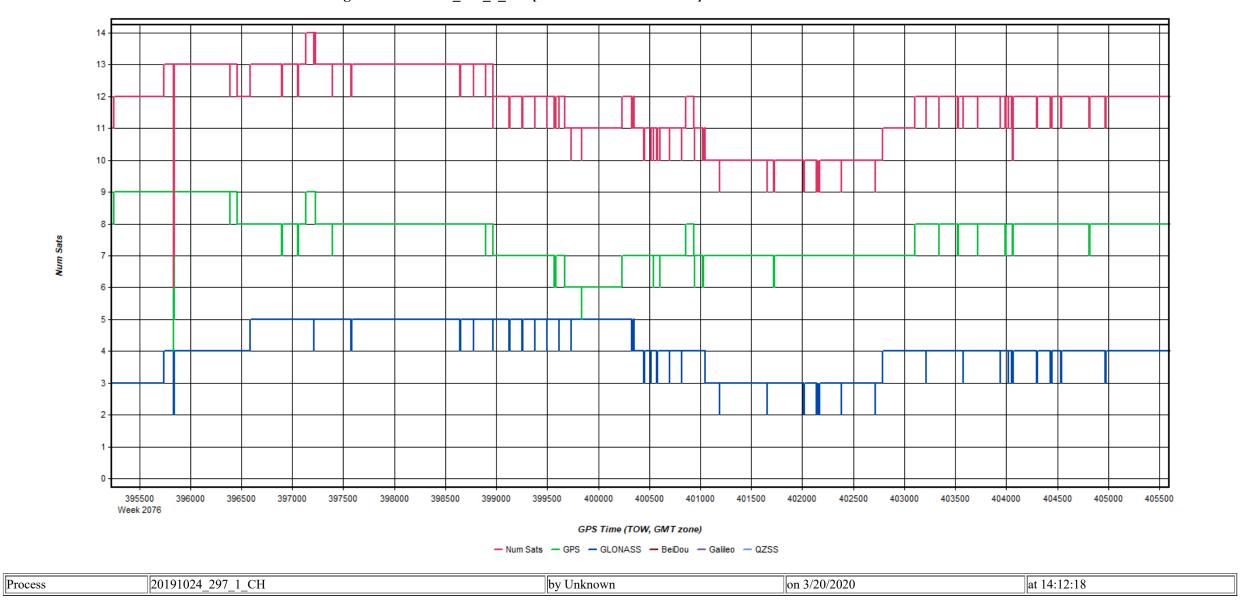

Figure 2: 20191024\_297\_1\_CH [Smoothed TC Combined] - Number of Satellites Line Plot

Figure 3: 20191024\_297\_1\_CH [Smoothed TC Combined] - Forward/Reverse or Combined Separation Plot

Figure 4: 20191024\_297\_1\_CH [Smoothed TC Combined] - PDOP Plot