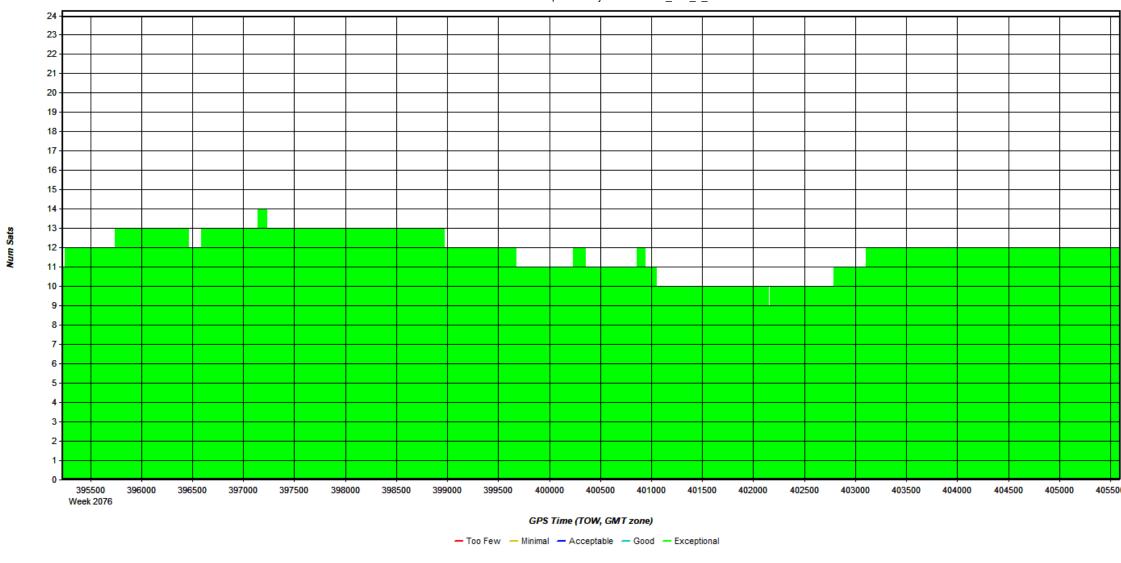

Figure 5: 20191024\_297\_1\_CH [Smoothed TC Combined] - Number of Satellites Bar Plot

by Unknown

on 3/20/2020

at 14:12:18

Process

20191024\_297\_1\_CH