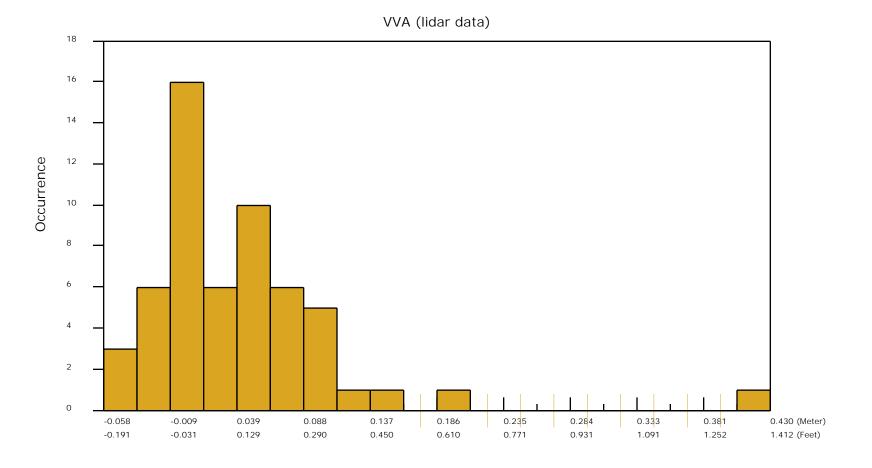

The purpose of this section is to show a frequency distribution chart of the non-vegetated vertical accuracy (NVA) of the lidar point cloud data measured against surveyed ground check points.

Z Error

The purpose of this section is to show a frequency distribution chart of the vegetated vertical accuracy (VVA) of the lidar point cloud data measured against surveyed ground check points.