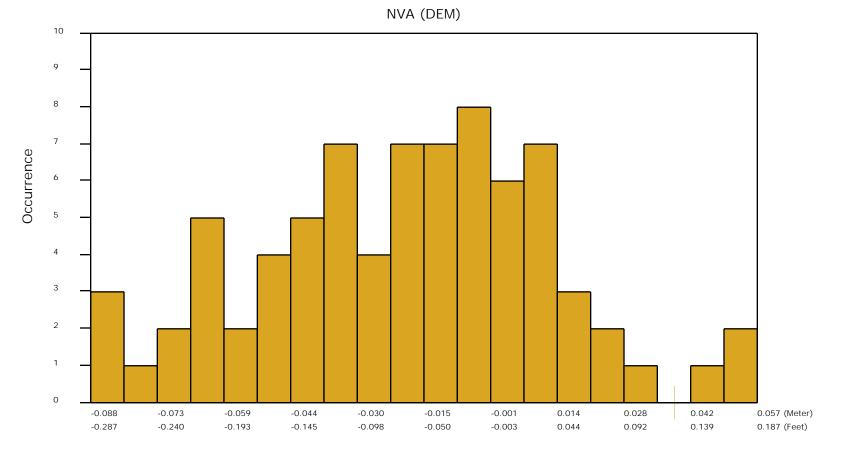

Z Error

The purpose of this section is to show a frequency distribution chart of the non-vegetated vertical accuracy (NVA) of the DEM data measured against surveyed ground check points.

Z Error

The purpose of this section is to show a frequency distribution chart of the vegetated vertical accuracy (VVA) of the DEM data measured against surveyed ground check points.