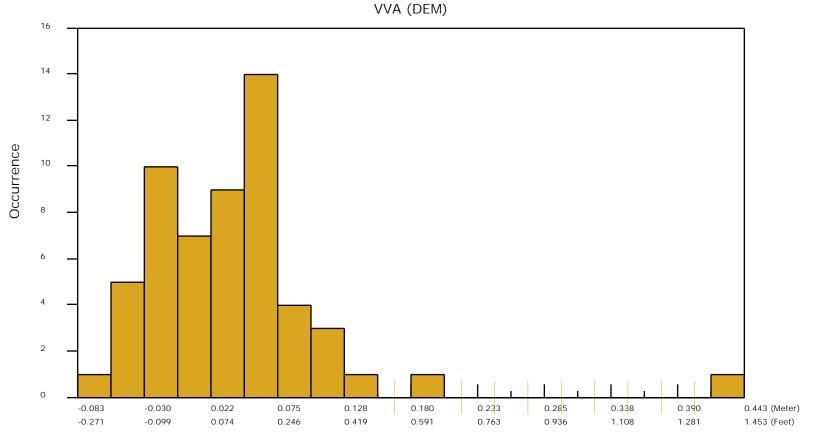

Z Error

The purpose of this section is to show a frequency distribution chart of the non-vegetated vertical accuracy (NVA) of the DEM data measured against surveyed ground check points.

Z Error

The purpose of this section is to show a frequency distribution chart of the vegetated vertical accuracy (VVA) of the DEM data measured against surveyed ground check points.