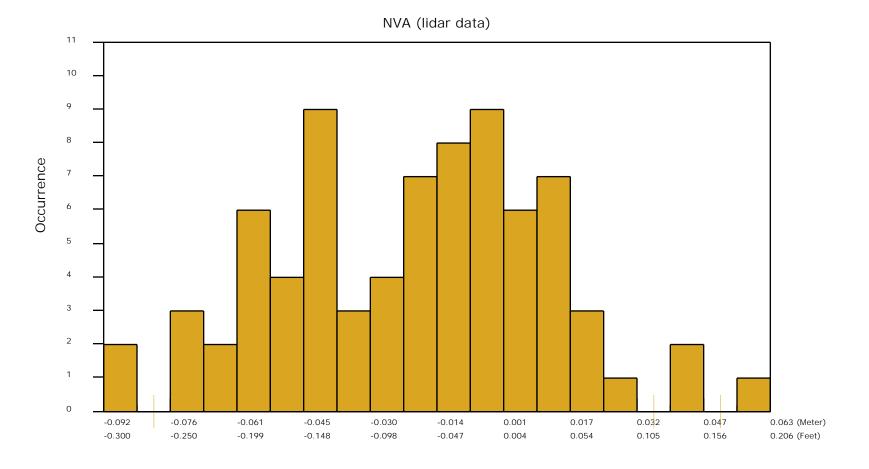

The purpose of this section is to show a frequency distribution chart of the non-vegetated vertical accuracy (NVA) of the lidar point cloud data measured against surveyed ground check points.

Z Error

The purpose of this section is to show a frequency distribution chart of the vegetated vertical accuracy (VVA) of the lidar point cloud data measured against surveyed ground check points.