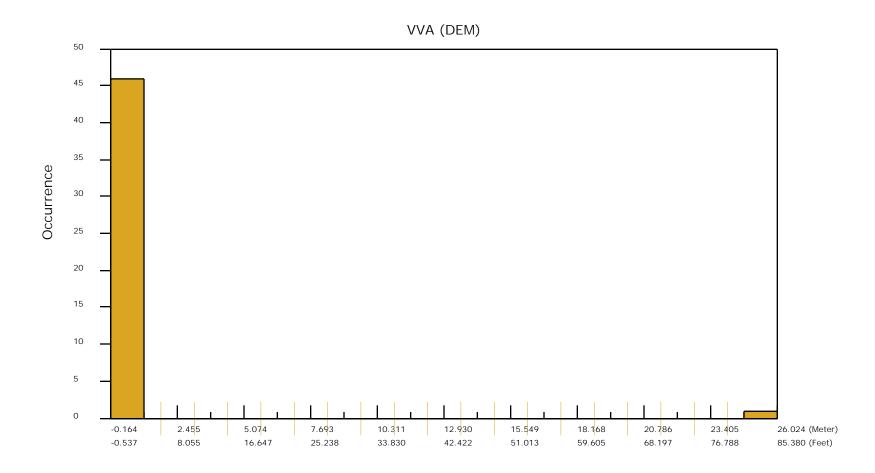

The purpose of this section is to show a frequency distribution chart of the non-vegetated vertical accuracy (NVA) of the DEM data measured against surveyed ground check points.

The purpose of this section is to show a frequency distribution chart of the vegetated vertical accuracy (VVA) of the DEM data measured against surveyed ground check points.