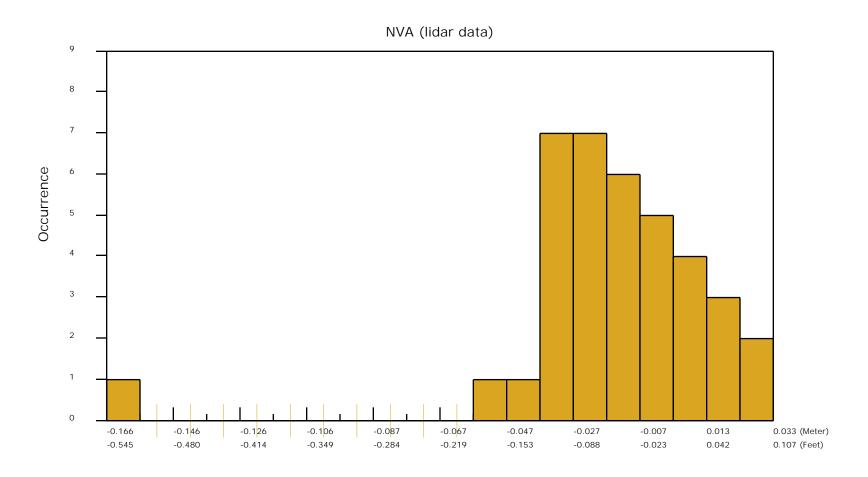

The purpose of this section is to show a frequency distribution chart of the non-vegetated vertical accuracy (NVA) of the lidar point cloud data measured against surveyed ground check points.

The purpose of this section is to show a frequency distribution chart of the vegetated vertical accuracy (VVA) of the lidar point cloud data measured against surveyed ground check points.