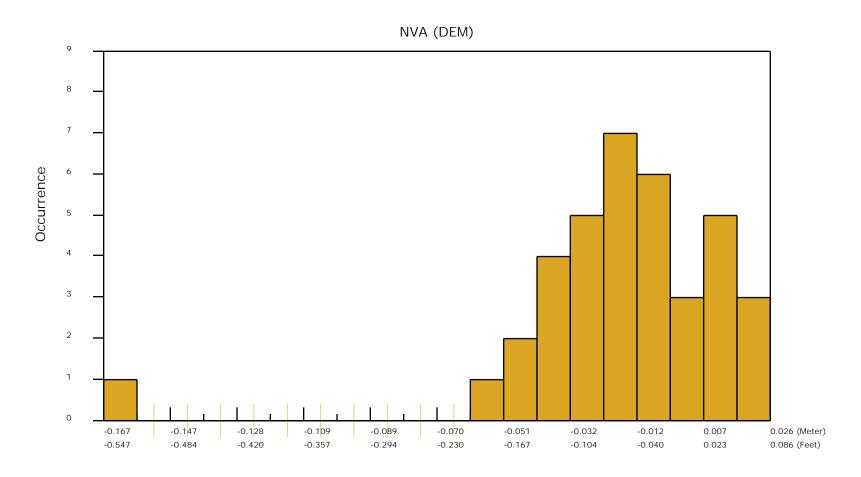

The purpose of this section is to show a frequency distribution chart of the non-vegetated vertical accuracy (NVA) of the DEM data measured against surveyed ground check points.

The purpose of this section is to show a frequency distribution chart of the vegetated vertical accuracy (VVA) of the DEM data measured against surveyed ground check points.