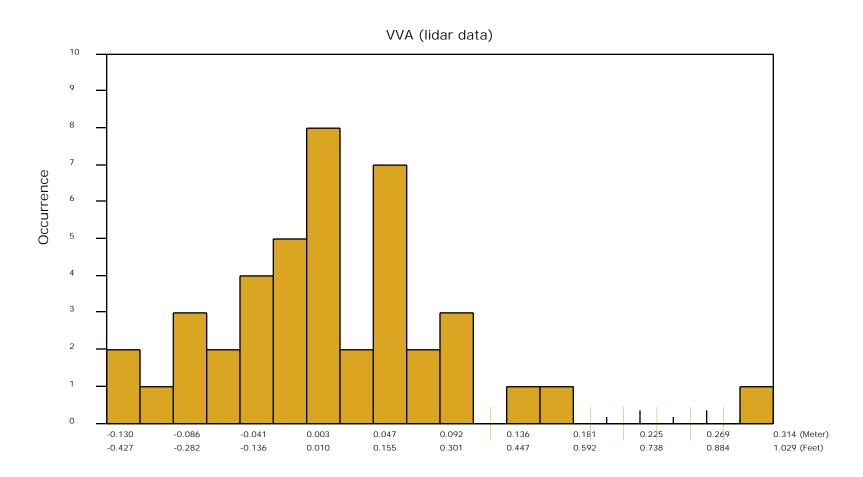

The purpose of this section is to show a frequency distribution chart of the non-vegetated vertical accuracy (NVA) of the lidar point cloud data measured against surveyed ground check points.

The purpose of this section is to show a frequency distribution chart of the vegetated vertical accuracy (VVA) of the lidar point cloud data measured against surveyed ground check points.