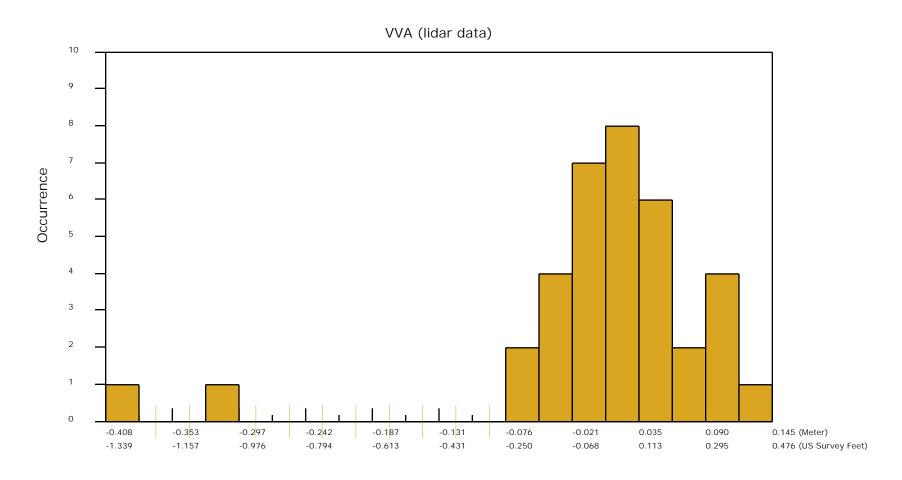

The purpose of this section is to show a frequency distribution chart of the non-vegetated vertical accuracy (NVA) of the lidar point cloud data measured against surveyed ground check points.

The purpose of this section is to show a frequency distribution chart of the vegetated vertical accuracy (VVA) of the lidar point cloud data measured against surveyed ground check points.