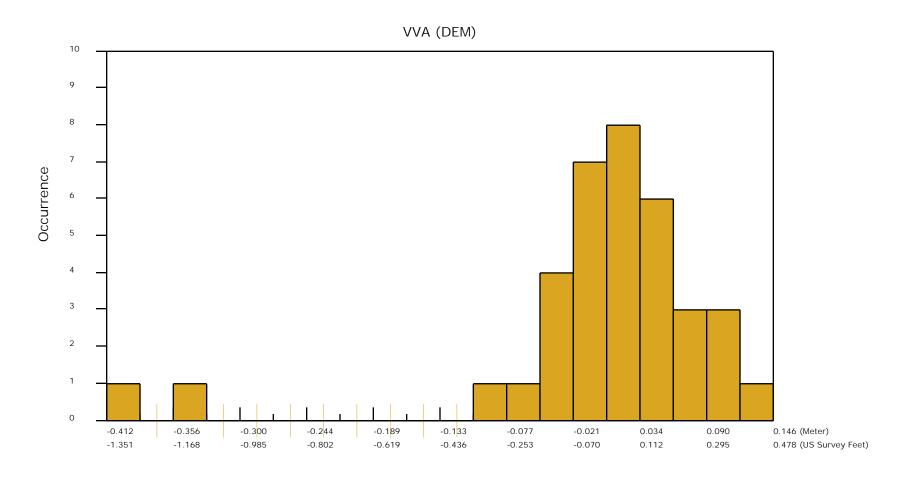

The purpose of this section is to show a frequency distribution chart of the non-vegetated vertical accuracy (NVA) of the DEM data measured against surveyed ground check points.

The purpose of this section is to show a frequency distribution chart of the vegetated vertical accuracy (VVA) of the DEM data measured against surveyed ground check points.