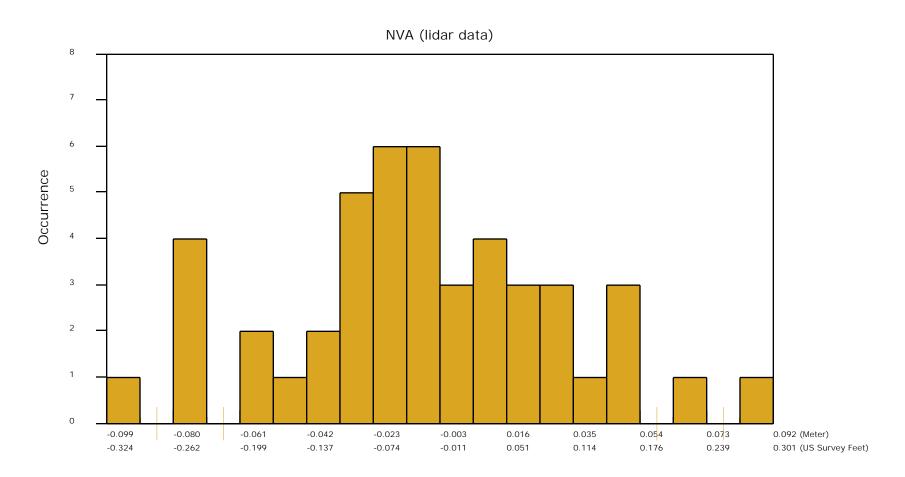

The purpose of this section is to show a frequency distribution chart of the non-vegetated vertical accuracy (NVA) of the lidar point cloud data measured against surveyed ground check points.

The purpose of this section is to show a frequency distribution chart of the vegetated vertical accuracy (VVA) of the lidar point cloud data measured against surveyed ground check points.