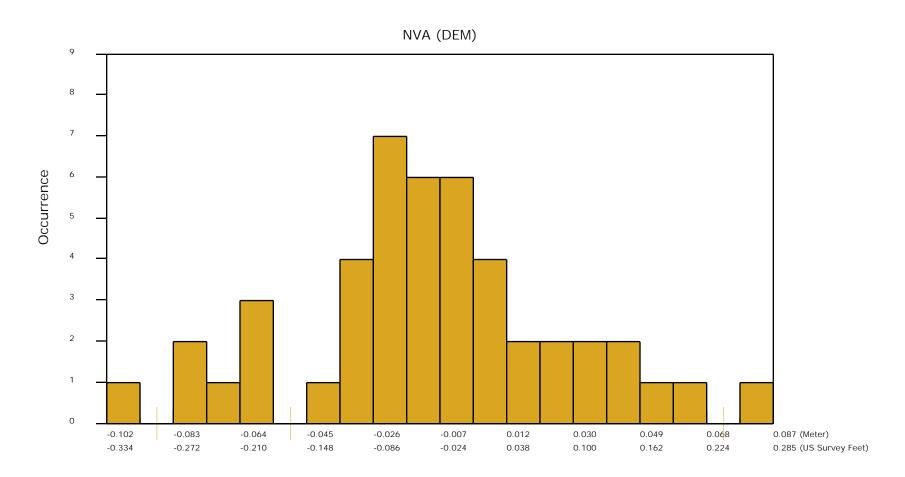

The purpose of this section is to show a frequency distribution chart of the non-vegetated vertical accuracy (NVA) of the DEM data measured against surveyed ground check points.

The purpose of this section is to show a frequency distribution chart of the vegetated vertical accuracy (VVA) of the DEM data measured against surveyed ground check points.