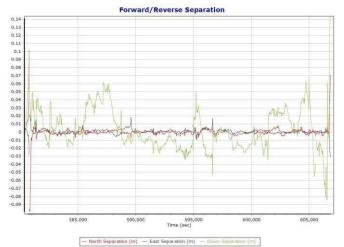

#### Forward/Reverse Separation

Project: Texas West Central LiDAR Date: May 10, 2018 Page 44 of 68

Accelerometer Bias (micro-g)

🕂 x accelerometer bias (micro-g) — y accelerometer bias (micro-g) — z accelerometer bias (micro-g)

## Forward/Reverse Separation

- Number of GPS - Number of GLONASS - Number of QZSS - Number of BEIDOU - Total Number

Page 49 of

28

Accelerometer Bias (micro-g)

— x accelerometer bias (micro-g) — y accelerometer bias (micro-g) — z accelerometer bias (micro-g)