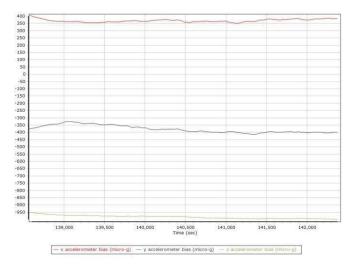

Accelerometer Bias (micro-g)

Project: Texas West Central LiDAR Date: April 20, 2018 Page 8 of 68