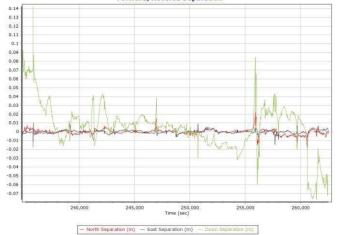

Date: April

20, 2018 Page 1

# Appendix E: GPS Processing Blocks 06, 07, 08, and 14

Blocks 06, 07, 08 GPS and IMU Processing Reports MISSION 1 (022018)

Project: Texas West Central LiDAR Date: April 20, 2018 Page 2 of 68







- Number of GPS - Number of GLONASS - Number of Q2SS - Number of BEIDOU - Total Number

Project: Texas West Central LiDAR Date: April 20, 2018 Page 3 of 68











Project: Texas West Central LiDAR Date: April 20, 2018 Page 4 of 68

#### Accelerometer Scale Error (ppm)



🗕 x accelerometer scale error (ppm) — y accelerometer scale error (ppm) — z accelerometer scale error (ppm)





Project: Texas West Central LiDAR Date: April 20, 2018 Page 5 of 68

#### Gyro Scale Error (ppm)



MISSION 2 (024018)

Project: Texas West Central LiDAR Date: April 20, 2018 Page 6 of 68







- Number of GPS - Number of GLONASS - Number of QZSS - Number of BEIDOU - Total Number

Project: Texas West Central LiDAR Date: April 20, 2018 Page 7 of 68





Accelerometer Bias (micro-g)



Project: Texas West