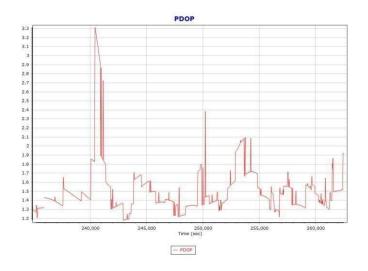

Date: April

20, 2018 Page 1

# Appendix E: GPS Processing Blocks 06, 07, 08, and 14

Blocks 06, 07, 08 GPS and IMU Processing Reports MISSION 1 (022018)

Project: Texas West Central LiDAR Date: April 20, 2018 Page 2 of 68







- Number of GPS - Number of GLONASS - Number of Q2SS - Number of BEIDOU - Total Number

Project: Texas West Central LiDAR Date: April 20, 2018 Page 3 of 68











Project: Texas West Central LiDAR Date: April 20, 2018 Page 4 of 68

#### Accelerometer Scale Error (ppm)



🗕 x accelerometer scale error (ppm) — y accelerometer scale error (ppm) — z accelerometer scale error (ppm)





Project: Texas West Central LiDAR Date: April 20, 2018 Page 5 of 68

#### Gyro Scale Error (ppm)



MISSION 2 (024018)

Project: Texas West Central LiDAR Date: April 20, 2018 Page 6 of 68







- Number of GPS - Number of GLONASS - Number of QZSS - Number of BEIDOU - Total Number

Project: Texas West Central LiDAR Date: April 20, 2018 Page 7 of 68





Accelerometer Bias (micro-g)



Project: Texas West Central LiDAR Date: April 20, 2018 Page 8 of 68

#### Accelerometer Scale Error (ppm)



Gyro Bias (deg/h)



Project: Texas West Central LiDAR Date: April 20,