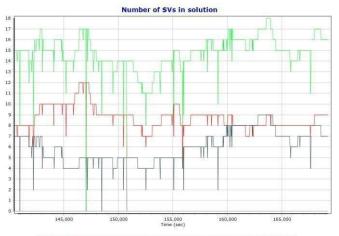

# Appendix E: GPS Processing Blocks 06, 07, 08, and 14

Blocks 06, 07, 08 GPS and IMU Processing Reports MISSION 1 (022018)

Project: Texas West Central LiDAR Date: April 20, 2018 Page 2 of 68

- Number of GPS - Number of GLONASS - Number of Q2SS - Number of BEIDOU - Total Number