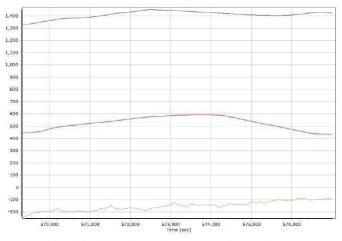

# Appendix E: GPS Processing Blocks 06, 07, 08, and 14

Blocks 06, 07, 08 GPS and IMU Processing Reports MISSION 1 (022018)

Project: Texas West Central LiDAR Date: April 20, 2018 Page 2 of 68

- Number of GPS - Number of GLONASS - Number of Q2SS - Number of BEIDOU - Total Number