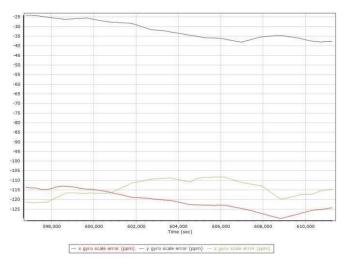

## Gyro Scale Error (ppm)

Project: Texas West Central LiDAR Date: April 20, 2018 Page 10 of 35