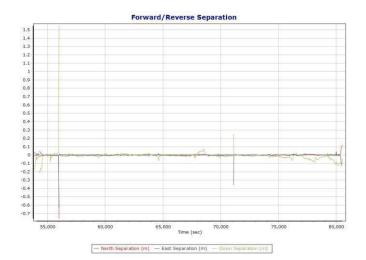

#### Forward/Reverse Separation

Project: Texas West Central LiDAR Date: May 10, 2018 Page 44 of 68

Accelerometer Bias (micro-g)

🕂 x accelerometer bias (micro-g) — y accelerometer bias (micro-g) — z accelerometer bias (micro-g)

## Forward/Reverse Separation

- Number of GPS - Number of GLONASS - Number of QZSS - Number of BEIDOU - Total Number

Page 49 of

28

Accelerometer Bias (micro-g)

— x accelerometer bias (micro-g) — y accelerometer bias (micro-g) — z accelerometer bias (micro-g)