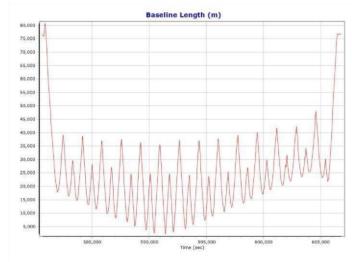

t Central LiDAR Date: April 20, 2018 Page 2 of 68







- Number of GPS - Number of GLONASS - Number of Q2SS - Number of BEIDOU - Total Number

Project: Texas West Central LiDAR Date: April 20, 2018 Page 3 of 68











Project: Texas West Central LiDAR Date: April 20, 2018 Page 4 of 68

#### Accelerometer Scale Error (ppm)



🗕 x accelerometer scale error (ppm) — y accelerometer scale error (ppm) — z accelerometer scale error (ppm)





Project: Texas West Central LiDAR Date: April 20, 2018 Page 5 of 68

#### Gyro Scale Error (ppm)



MISSION 2 (024018)

Project: Texas West Central LiDAR Date: April 20, 2018 Page 6 of 68







- Number of GPS - Number of GLONASS - Number of QZSS - Number of BEIDOU - Total Number

Project: Texas West Central LiDAR Date: April 20, 2018 Page 7 of 68





Accelerometer Bias (micro-g)



Project: Texas West Central LiDAR Date: April 20, 2018 Page 8 of 68

#### Accelerometer Scale Error (ppm)



Gyro Bias (deg/h)



Project: Texas West Central LiDAR Date: April 20, 2018 Page 9 of 68

## Gyro Scale Error (ppm)



Project: Texas West Central LiDAR Date: April 20, 2018 Page 10 of 35

# MISSION 3 (022518)

Project: Texas West Central LiDAR Date: April 20, 2018 Page 11 of 68















Accelerometer Bias (micro-g)



Project: Texas West Central LiDAR Date: April 20, 2018 Page 13 of 68

#### Accelerometer Scale Error (ppm)







Project: Texas West Central LiDAR Date: April 20, 2018 Page 14 of 68

#### Gyro Scale Error (ppm)



**MISSION 4 (022618)** 

Project: Texas West Central LiDAR Date: April 20, 2018 Page 15 of 68







Project: Texas