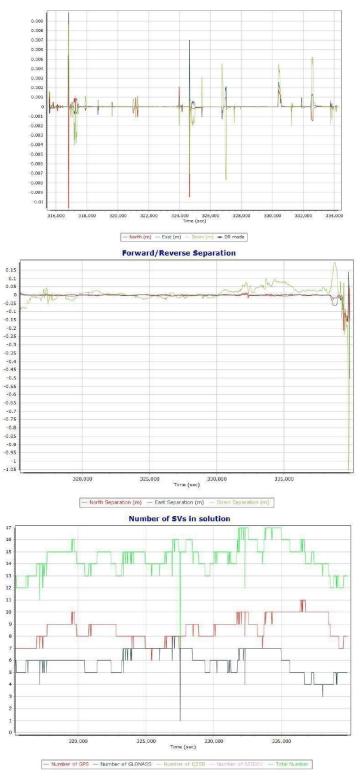

### SBET IAKAR Separation

- Number of GPS - Number of GLONASS - Number of QZSS - Number of BEIDOU - Total Number

Project: Texas West Central LiDAR Date: May 10, 2018 Page 40 of 68

Project: Texas West Central LiDAR Date: May 10, 2018 Page **41** of **68** 

### SBET IAKAR Separation

#### Forward/Reverse Separation

Project: Texas West Central LiDAR Date: May 10, 2018 Page 44 of 68

Accelerometer Bias (micro-g)

🕂 x accelerometer bias (micro-g) — y accelerometer bias (micro-g) — z accelerometer bias (micro-g)

## SBET IAKAR Separation

## Forward/Reverse Separation

- Number of GPS - Number of GLONASS - Number of QZSS - Number of BEIDOU - Total Number

Page 49 of

28

Accelerometer Bias (micro-g)

— x accelerometer bias (micro-g) — y accelerometer bias (micro-g) — z accelerometer bias (micro-g)