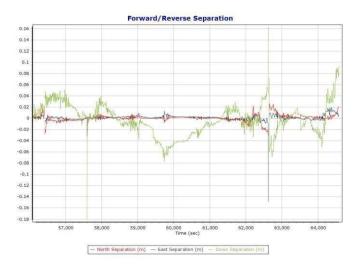

#### Forward/Reverse Separation

Project: Texas West Central LiDAR Date: May 10, 2018 Page 44 of 68

Accelerometer Bias (micro-g)

🕂 x accelerometer bias (micro-g) — y accelerometer bias (micro-g) — z accelerometer bias (micro-g)