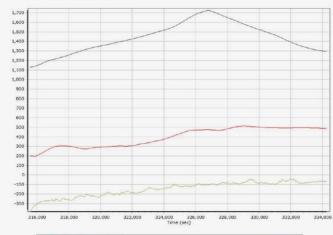

#### Accelerometer Scale Error (ppm)

- x accelerometer scale error (ppm) - y accelerometer scale error (ppm) - z accelerometer scale error (ppm)

Date: April 20, 2018 Page 66 of 66