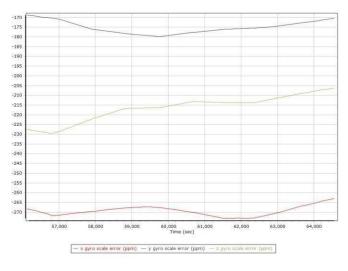

#### Gyro Scale Error (ppm)

MISSION 2 (024018)

Project: Texas West Central LiDAR Date: April 20, 2018 Page 6 of 68

- Number of GPS - Number of GLONASS - Number of QZSS - Number of BEIDOU - Total Number

Project: Texas West Central LiDAR Date: April 20, 2018 Page 7 of 68

## Gyro Scale Error (ppm)

Project: Texas West Central LiDAR Date: April 20, 2018 Page 10 of 35