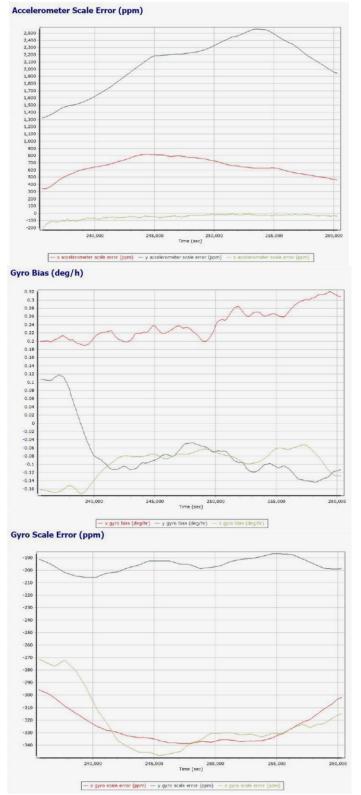

#### Accelerometer Scale Error (ppm)

🗕 x accelerometer scale error (ppm) — y accelerometer scale error (ppm) — z accelerometer scale error (ppm)

Project: Texas West Central LiDAR Date: April 20, 2018 Page 5 of 68

#### Gyro Scale Error (ppm)

MISSION 2 (024018)

Project: Texas West Central LiDAR Date: April 20, 2018 Page 6 of 68

- Number of GPS - Number of GLONASS - Number of QZSS - Number of BEIDOU - Total Number

Project: Texas West Central LiDAR Date: April 20, 2018 Page 7 of 68

#### Accelerometer Scale Error (ppm)

Gyro Bias (deg/h)

Project: Texas West Central LiDAR Date: April 20, 2018 Page 9 of 68

## Gyro Scale Error (ppm)

Project: Texas West Central LiDAR Date: April 20, 2018 Page 10 of 35