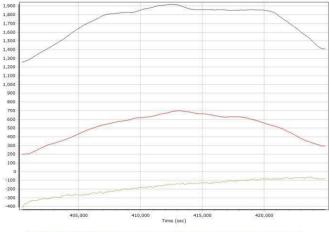

# MISSION 5 (030118)

Project: Texas West Central LiDAR Date: April 20, 2018 Page 19 of 68

- North Separation (m) - East Separation (m)

Project: Texas West Central LiDAR Date: April 20, 2018 Page 20 of 68