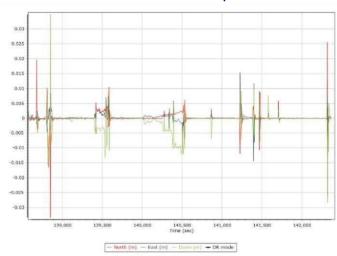

# MISSION 5 (030118)

Project: Texas West Central LiDAR Date: April 20, 2018 Page 19 of 68

- North Separation (m) - East Separation (m)

Project: Texas West Central LiDAR Date: April 20, 2018 Page 20 of 68