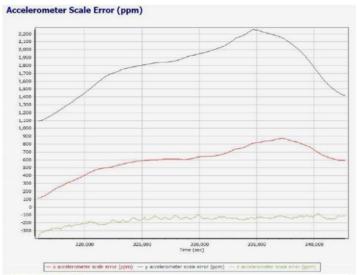

#### Accelerometer Scale Error (ppm)

🗕 x accelerometer scale error (ppm) — y accelerometer scale error (ppm) — z accelerometer scale error (ppm)

Project: Texas West Central LiDAR Date: April 20, 2018 Page 5 of 68