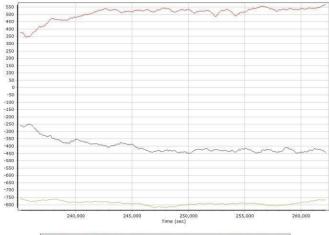

# MISSION 5 (030118)

Project: Texas West Central LiDAR Date: April 20, 2018 Page 19 of 68

- North Separation (m) - East Separation (m)

Project: Texas West Central LiDAR Date: April 20, 2018 Page 20 of 68