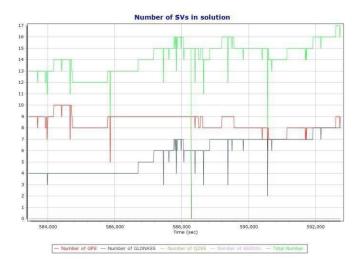

# Appendix E: GPS Processing Blocks 06, 07, 08, and 14

Blocks 06, 07, 08 GPS and IMU Processing Reports MISSION 1 (022018)

Project: Texas West Central LiDAR Date: April 20, 2018 Page 2 of 68

- Number of GPS - Number of GLONASS - Number of Q2SS - Number of BEIDOU - Total Number

#### Gyro Scale Error (ppm)

MISSION 2 (024018)

Project: Texas West Central LiDAR Date: April 20, 2018 Page 6 of 68

- Number of GPS - Number of GLONASS - Number of QZSS - Number of BEIDOU - Total Number

Project: Texas West Central LiDAR Date: April 20, 2018 Page 7 of 68