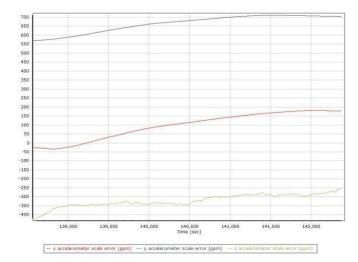

#### Accelerometer Scale Error (ppm)

🗕 x accelerometer scale error (ppm) — y accelerometer scale error (ppm) — z accelerometer scale error (ppm)

Project: Texas West Central LiDAR Date: April 20, 2018 Page 5 of 68