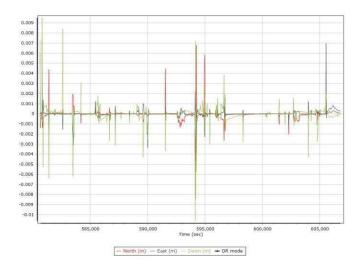

ril

20, 2018 Page 1

# Appendix E: GPS Processing Blocks 06, 07, 08, and 14

Blocks 06, 07, 08 GPS and IMU Processing Reports MISSION 1 (022018)

Project: Texas West Central LiDAR Date: April 20, 2018 Page 2 of 68







- Number of GPS - Number of GLONASS - Number of Q2SS - Number of BEIDOU - Total Number

Project: Texas West Central LiDAR Date: April 20, 2018 Page 3 of 68











Project: Texas West Central LiDAR Date: April 20, 2018 Page 4 of 68

#### Accelerometer Scale Error (ppm)



🗕 x accelerometer scale error (ppm) — y accelerometer scale error (ppm) — z accelerometer scale error (ppm)





Project: Texas West Central LiDAR Date: April 20, 2018 Page 5 of 68

#### Gyro Scale Error (ppm)



MISSION 2 (024018)

Project: Texas West Central LiDAR Date: April 20, 2018 Page 6 of 68







- Number of GPS - Number of GLONASS - Number of QZSS - Number of BEIDOU - Total Number

Project: Texas West Central LiDAR Date: April 20, 2018 Page 7 of 68





Accelerometer Bias (micro-g)



Project: Texas West Central LiDAR Date: April 20, 2018 Page 8 of 68

#### Accelerometer Scale Error (ppm)



Gyro Bias (deg/h)



Project: Texas West Central LiDAR Date: April 20, 2018 Page 9 of 68

## Gyro Scale Error (ppm)



Project: Texas West Central LiDAR Date: April 20, 2018 Page 10 of 35

# MISSION 3 (022518)

Project: Texas West Central LiDAR Date: April 20, 2018 Page 11 of 68















Accelerometer Bias (micro-g)



Project: Texas West Central LiDAR Date: April 20, 2018 Page 13 of 68

#### Accelerometer Scale Error (ppm)







Project: Texas West Central LiDAR Date: April 20, 2