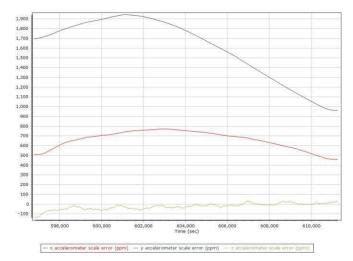

#### Accelerometer Scale Error (ppm)

🗕 x accelerometer scale error (ppm) — y accelerometer scale error (ppm) — z accelerometer scale error (ppm)

Project: Texas West Central LiDAR Date: April 20, 2018 Page 5 of 68

#### Accelerometer Scale Error (ppm)

Project: Texas West Central LiDAR Date: April 20, 2018 Page 14 of 68

#### Accelerometer Scale Error (ppm)

— x accelerometer scale error (ppm) — y accelerometer scale error (ppm) — z accelerometer scale error (ppm)

Project: Texas West Central LiDAR Date: April 20, 2018 Page 22 of 68