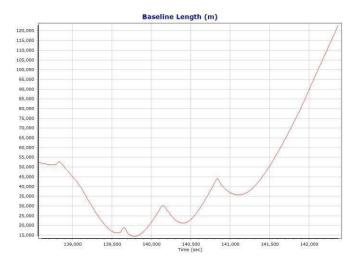

r Scale Error (ppm)



Gyro Bias (deg/h)



## Project: Texas West Central LiDAR Date: May 10, 2018 Page 30 of 68

#### Gyro Scale Error (ppm)



## **MISSION 8 (031118)**











## Project: Texas West Central LiDAR Date: May 10, 2018 Page 32 of 68



Accelerometer Bias (micro-g)



Project: Texas West Central LiDAR Date: May 10, 2018 Page 33 of 68

## Accelerometer Scale Error (ppm)



— x accelerometer scale error (ppm) — y accelerometer scale error (ppm) — z accelerometer scale error (ppm)

#### Gyro Bias (deg/h)



Project: Texas West Central LiDAR Date: May 10, 2018 Page 34 of 68

## Gyro Scale Error (ppm)



# MISSION 9 (031218)





## Project: Texas West Central LiDAR Date: May 10, 2018 Page 35 of 68







## Project: Texas West Central LiDAR Date: May 10, 2018 Page 36 of 68



Accelerometer Bias (micro-g)



Accelerometer Scale Error (ppm)

# Project: Texas West Central LiDAR Date: May 10, 2018 Page $37 ext{ of } 68$





## Gyro Bias (deg/h)

Project: Texas West Central LiDAR Date: May 10, 2018 Page 38 of 68

## Gyro Scale Error (ppm)



## **GPS Processing Blocks 14**

GPS and IMU Processing Reports MISSION 1 (032018) Project: Texas West Central LiDAR Date: May 10, 2018 Page 39 of 68

### SBET IAKAR Separation



- Number of GPS - Number of GLONASS - Number of QZSS - Number of BEIDOU - Total Number

Project: Texas West Central LiDAR Date: May 10, 2018 Page 40 of 68



Project: Texas West Central LiDAR Date: May 10, 2018 Page **41** of **68** 





— x accelerometer scale error (ppm) — γ accelerometer scale error (ppm) — z accelerometer scale error (ppm)

Pro