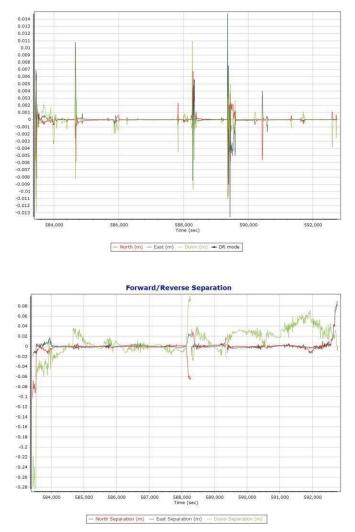

### SBET IAKAR Separation

#### Forward/Reverse Separation

Project: Texas West Central LiDAR Date: May 10, 2018 Page 44 of 68

Accelerometer Bias (micro-g)

🕂 x accelerometer bias (micro-g) — y accelerometer bias (micro-g) — z accelerometer bias (micro-g)