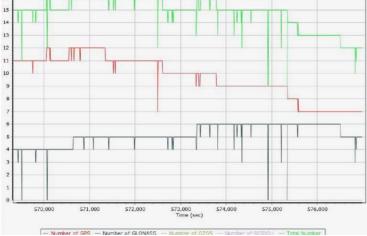

## Forward/Reverse Separation

- Number of GPS - Number of GLONASS - Number of QZSS - Number of BEIDOU - Total Number

Page 49 of

28

Accelerometer Bias (micro-g)

— x accelerometer bias (micro-g) — y accelerometer bias (micro-g) — z accelerometer bias (micro-g)