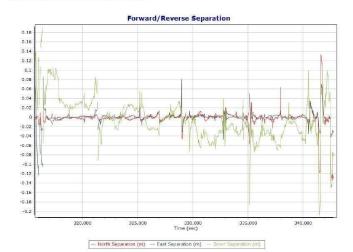

#### Forward/Reverse Separation

Project: Texas West Central LiDAR Date: May 10, 2018 Page 44 of 68

Accelerometer Bias (micro-g)

🕂 x accelerometer bias (micro-g) — y accelerometer bias (micro-g) — z accelerometer bias (micro-g)

## Forward/Reverse Separation

- Number of GPS - Number of GLONASS - Number of QZSS - Number of BEIDOU - Total Number

Page 49 of

28

Accelerometer Bias (micro-g)

— x accelerometer bias (micro-g) — y accelerometer bias (micro-g) — z accelerometer bias (micro-g)