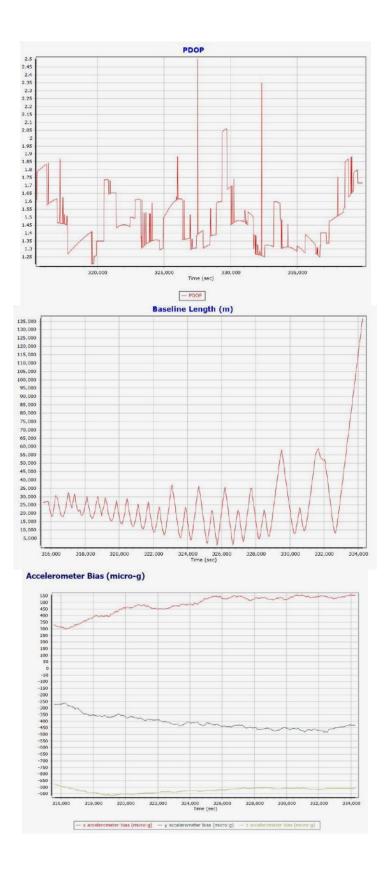

(micro-g) — z accelerometer bias (micro-g)



Accelerometer Scale Error (ppm)



Gyro Bias (deg/h)



## Gyro Scale Error (ppm)



Page 51 of

Page 14

Date: May 10, 2018 Page 13 of 25

MISSION 4 (033118)







Date: May 10, 2018 Page 15 of 25

Project: Texas West Central LiDAR Date: May 10, 2018 Page 16





Page 16 of 25

### Accelerometer Scale Error (ppm)





#### Gyro Bias (deg/h)









MISSION 5 (040318)

Date: May 10, 2018 Page 19 of 25 Date: May 10, 2018

 $\begin{array}{l} \mbox{Project: Texas West Central LiDAR} \\ \mbox{Page 58 of 66} \end{array}$ 



Date: May 10, 2018 Page 21 of 25 Date: May 10, 2018 Page 60 of 66

Project: Texas West Central LiDAR



Project: Texas West Central LiDAR

Date: May 10, 2018 Page 62 of 66

MISSION 6 (040418)

### SBET IAKAR Separation









Date: April 20, 2018 Page 65 of 66

#### Accelerometer Scale Error (ppm)



- x accelerometer scale error (ppm) - y accelerometer scale error (ppm) - z accelerometer scale error (ppm)











Date: April 20, 2018 Page 66 of 66