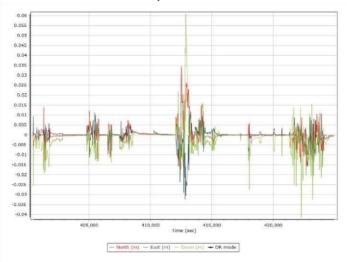

# MISSION 5 (030118)

Project: Texas West Central LiDAR Date: April 20, 2018 Page 19 of 68

- North Separation (m) - East Separation (m)

Project: Texas West Central LiDAR Date: April 20, 2018 Page 20 of 68