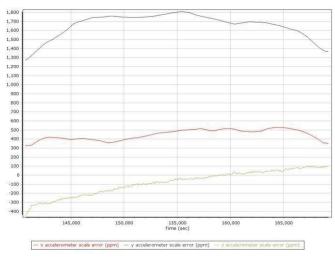

#### Accelerometer Scale Error (ppm)

🗕 x accelerometer scale error (ppm) — y accelerometer scale error (ppm) — z accelerometer scale error (ppm)

Project: Texas West Central LiDAR Date: April 20, 2018 Page 5 of 68