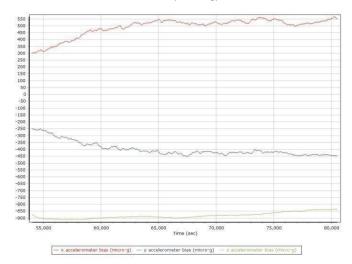

Accelerometer Bias (micro-g)

Project: Texas West Central LiDAR Date: April 20, 2018 Page 8 of 68