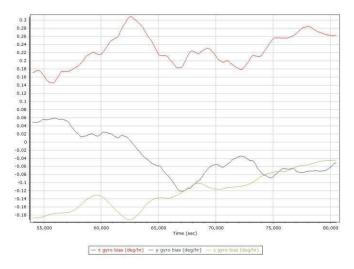

#### Gyro Scale Error (ppm)

MISSION 2 (024018)

Project: Texas West Central LiDAR Date: April 20, 2018 Page 6 of 68

- Number of GPS - Number of GLONASS - Number of QZSS - Number of BEIDOU - Total Number

Project: Texas West Central LiDAR Date: April 20, 2018 Page 7 of 68