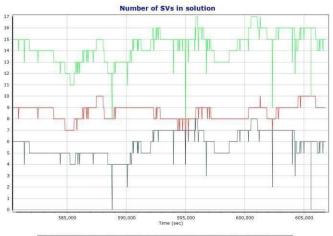

# Appendix E: GPS Processing Blocks 06, 07, 08, and 14

Blocks 06, 07, 08 GPS and IMU Processing Reports MISSION 1 (022018)

Project: Texas West Central LiDAR Date: April 20, 2018 Page 2 of 68

- Number of GPS - Number of GLONASS - Number of Q2SS - Number of BEIDOU - Total Number

#### Gyro Scale Error (ppm)

MISSION 2 (024018)

Project: Texas West Central LiDAR Date: April 20, 2018 Page 6 of 68

- Number of GPS - Number of GLONASS - Number of QZSS - Number of BEIDOU - Total Number

Project: Texas West Central LiDAR Date: April 20, 2018 Page 7 of 68

### SBET IAKAR Separation

- Number of GPS - Number of GLONASS - Number of QZSS - Number of BEIDOU - Total Number

Project: Texas West Central LiDAR Date: May 10, 2018 Page 40 of 68

Project: Texas West Central LiDAR Date: May 10, 2018 Page **41** of **68** 