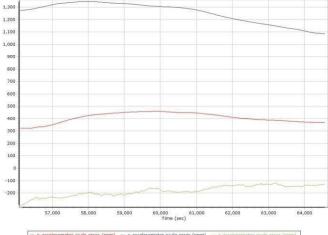

# Appendix E: GPS Processing Blocks 06, 07, 08, and 14

Blocks 06, 07, 08 GPS and IMU Processing Reports MISSION 1 (022018)

Project: Texas West Central LiDAR Date: April 20, 2018 Page 2 of 68

- Number of GPS - Number of GLONASS - Number of Q2SS - Number of BEIDOU - Total Number