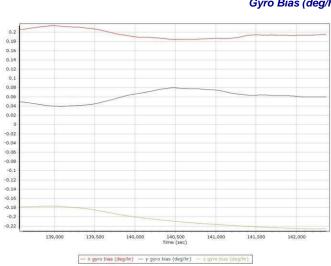

#### Accelerometer Scale Error (ppm)

Gyro Bias (deg/h)

Project: Texas West Central LiDAR Date: April 20, 2018 Page 9 of 68