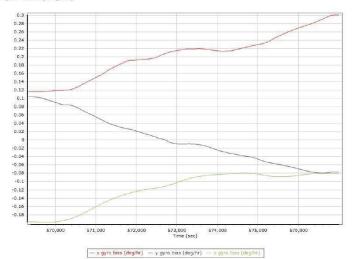

#### Gyro Scale Error (ppm)

MISSION 2 (024018)

Project: Texas West Central LiDAR Date: April 20, 2018 Page 6 of 68

- Number of GPS - Number of GLONASS - Number of QZSS - Number of BEIDOU - Total Number

Project: Texas West Central LiDAR Date: April 20, 2018 Page 7 of 68

#### Accelerometer Scale Error (ppm)

Gyro Bias (deg/h)

Project: Texas West Central LiDAR Date: April 20, 2018 Page 9 of 68