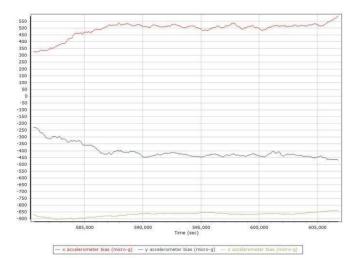

Accelerometer Bias (micro-g)

Project: Texas West Central LiDAR Date: April 20, 2018 Page 8 of 68

# MISSION 3 (022518)

Project: Texas West Central LiDAR Date: April 20, 2018 Page 11 of 68

Accelerometer Bias (micro-g)

Project: Texas West Central LiDAR Date: April 20, 2018 Page 13 of 68

Accelerometer Bias (micro-g)

Project: Texas West Central LiDAR Date: April 20, 2018 Page 21 of 68

#### Accelerometer Bias (micro-g)

Project: Texas West Central LiDAR Date: May 10, 2018 Page 25 of 68

Accelerometer Scale Error (ppm)

🕂 x accelerometer scale error (ppm) — y accelerometer scale error (ppm) — z accelerometer scale error (pp

## Project: Texas West Central LiDAR Date: May 10, 2018 Page 28 of 68

Accelerometer Bias (micro-g)

Project: Texas West Central LiDAR Date: May 10, 2018 Page 29 of 68

## Project: Texas West Central LiDAR Date: May 10, 2018 Page 32 of 68

Accelerometer Bias (micro-g)

Project: Texas West Central LiDAR Date: May 10, 2018 Page 33 of 68

## Project: Texas West Central LiDAR Date: May 10, 2018 Page 36 of 68

Accelerometer Bias (micro-g)

Accelerometer Scale Error (ppm)

#### Forward/Reverse Separation

Project: Texas West Central LiDAR Date: May 10, 2018 Page 44 of 68

Accelerometer Bias (micro-g)

🕂 x accelerometer bias (micro-g) — y accelerometer bias (micro-g) — z accelerometer bias (micro-g)

## Forward/Reverse Separation

- Number of GPS - Number of GLONASS - Number of QZSS - Number of BEIDOU - Total Number

Page 49 of

28

Accelerometer Bias (micro-g)

— x accelerometer bias (micro-g) — y accelerometer bias (micro-g) — z accelerometer bias (micro-g)