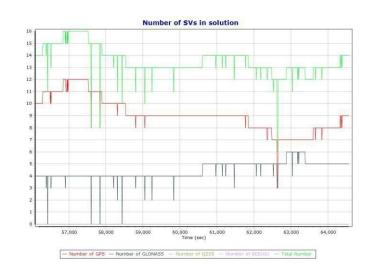

# Appendix E: GPS Processing Blocks 06, 07, 08, and 14

Blocks 06, 07, 08 GPS and IMU Processing Reports MISSION 1 (022018)

Project: Texas West Central LiDAR Date: April 20, 2018 Page 2 of 68

- Number of GPS - Number of GLONASS - Number of Q2SS - Number of BEIDOU - Total Number