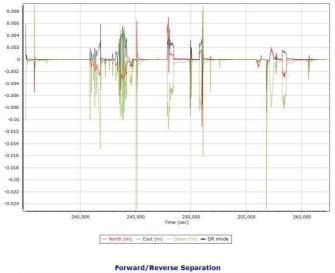

#### Forward/Reverse Separation

Project: Texas West Central LiDAR Date: May 10, 2018 Page 44 of 68

Accelerometer Bias (micro-g)

🕂 x accelerometer bias (micro-g) — y accelerometer bias (micro-g) — z accelerometer bias (micro-g)