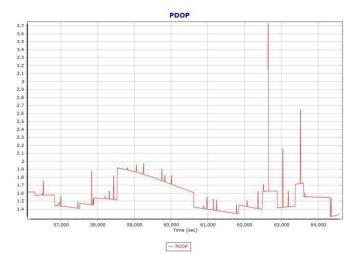

Project: Texas West Central LiDAR Date: April 20, 2018 Page 3 of 68

Project: Texas West Central LiDAR Date: April 20, 2018 Page 4 of 68