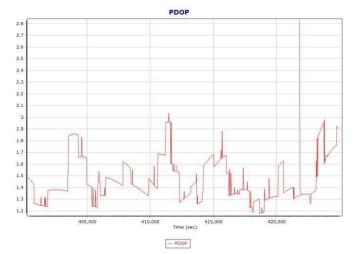

West Central LiDAR Date: April 20, 2018 Page 13 of 68

#### Accelerometer Scale Error (ppm)







Project: Texas West Central LiDAR Date: April 20, 2018 Page 14 of 68

#### Gyro Scale Error (ppm)



**MISSION 4 (022618)** 

Project: Texas West Central LiDAR Date: April 20, 2018 Page 15 of 68







Project: Texas West Central LiDAR Date: April 20, 2018 Page 16 of 68









🗕 x accelerometer bias (micro-g) — γ accelerometer bias (micro-g) — z accelerometer bias (micro-g)

Project: Texas West Central LiDAR Date: April 20, 2018 Page 17 of 68









Project: Texas West Central LiDAR Date: April 20, 2018 Page 18 of 68

## Gyro Scale Error (ppm)



# MISSION 5 (030118)



Project: Texas West Central LiDAR Date: April 20, 2018 Page 19 of 68



- North Separation (m) - East Separation (m)





Project: Texas West Central LiDAR Date: April 20, 2018 Page 20 of 68



Accelerometer Bias (micro-g)



Project: Texas West Central LiDAR Date: April 20, 2018 Page 21 of 68

#### Accelerometer Scale Error (ppm)



— x accelerometer scale error (ppm) — y accelerometer scale error (ppm) — z accelerometer scale error (ppm)





Project: Texas West Central LiDAR Date: April 20, 2018 Page 22 of 68

#### Gyro Scale Error (ppm)



**MISSION 6 (031018A)** 





Project: Texas West Central LiDAR Date: May 10, 2018 Page 24 of 68





#### Accelerometer Bias (micro-g)



Project: Texas West Central LiDAR Date: May 10, 2018 Page 25 of 68

Accelerometer Scale Error (ppm)



🕂 x accelerometer scale error (ppm) — y accelerometer scale error (ppm) — z accelerometer scale error (pp

Gyro Bias (deg/h)