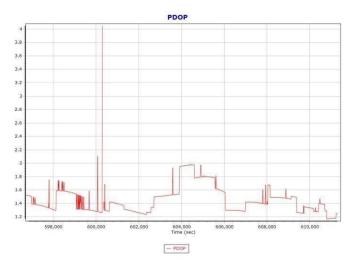

# Appendix E: GPS Processing Blocks 06, 07, 08, and 14

Blocks 06, 07, 08 GPS and IMU Processing Reports MISSION 1 (022018)

Project: Texas West Central LiDAR Date: April 20, 2018 Page 2 of 68

- Number of GPS - Number of GLONASS - Number of Q2SS - Number of BEIDOU - Total Number