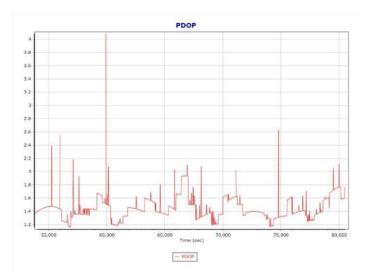

or (ppm)





Project: Texas West Central LiDAR Date: April 20, 2018 Page 5 of 68

#### Gyro Scale Error (ppm)



MISSION 2 (024018)

Project: Texas West Central LiDAR Date: April 20, 2018 Page 6 of 68







- Number of GPS - Number of GLONASS - Number of QZSS - Number of BEIDOU - Total Number

Project: Texas West Central LiDAR Date: April 20, 2018 Page 7 of 68





Accelerometer Bias (micro-g)



Project: Texas West Central LiDAR Date: April 20, 2018 Page 8 of 68

#### Accelerometer Scale Error (ppm)



Gyro Bias (deg/h)



Project: Texas West Central LiDAR Date: April 20, 2018 Page 9 of 68

## Gyro Scale Error (ppm)



Project: Texas West Central LiDAR Date: April 20, 2018 Page 10 of 35

# MISSION 3 (022518)

Project: Texas West Central LiDAR Date: April 20, 2018 Page 11 of 68















Accelerometer Bias (micro-g)



Project: Texas West Central LiDAR Date: April 20, 2018 Page 13 of 68

#### Accelerometer Scale Error (ppm)







Project: Texas West Central LiDAR Date: April 20, 2018 Page 14 of 68

#### Gyro Scale Error (ppm)



**MISSION 4 (022618)** 

Project: Texas West Central LiDAR Date: April 20, 2018 Page 15 of 68







Project: Texas West Central LiDAR Date: April 20, 2018 Page 16 of 68









🗕 x accelerometer bias (micro-g) — γ accelerometer bias (micro-g) — z accelerometer bias (micro-g)

Project: Texas West Central LiDAR Date: April 20, 2018 Page 17 of 68









Project: Texas West Central LiDAR Date: April 20, 2018 Page 18 of 68

## Gyro Scale Error (ppm)



# MISSION 5 (030118)



Project: Texas West Central LiDAR Date: April 20, 2018 Page 19 of 6