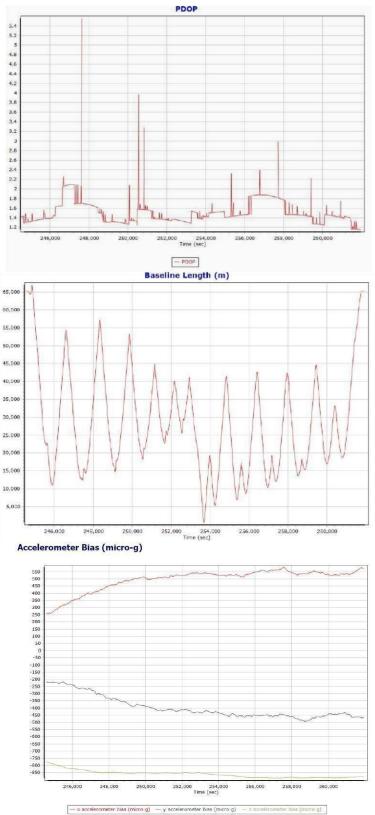

Accelerometer Bias (micro-g)

Project: Texas West Central LiDAR Date: April 20, 2018 Page 8 of 68

Accelerometer Bias (micro-g)

Project: Texas West Central LiDAR Date: April 20, 2018 Page 21 of 68

#### Accelerometer Bias (micro-g)

Project: Texas West Central LiDAR Date: May 10, 2018 Page 25 of 68

Accelerometer Scale Error (ppm)

🕂 x accelerometer scale error (ppm) — y accelerometer scale error (ppm) — z accelerometer scale error (pp