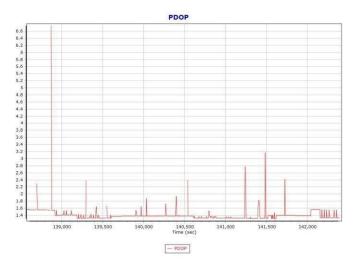

exas West Central LiDAR Date: May 10, 2018 Page 29 of 68

## Accelerometer Scale Error (ppm)



Gyro Bias (deg/h)



## Project: Texas West Central LiDAR Date: May 10, 2018 Page 30 of 68

#### Gyro Scale Error (ppm)



## **MISSION 8 (031118)**











## Project: Texas West Central LiDAR Date: May 10, 2018 Page 32 of 68



Accelerometer Bias (micro-g)



Project: Texas West Central LiDAR Date: May 10, 2018 Page 33 of 68

## Accelerometer Scale Error (ppm)



— x accelerometer scale error (ppm) — y accelerometer scale error (ppm) — z accelerometer scale error (ppm)

#### Gyro Bias (deg/h)



Project: Texas West Central LiDAR Date: May 10, 2018 Page 34 of 68

## Gyro Scale Error (ppm)



# MISSION 9 (031218)





## Project: Texas West Central LiDAR Date: May 10, 2018 Page 35 of 68







## Project: Texas West Central LiDAR Date: May 10, 2018 Page 36 of 68



Accelerometer Bias (micro-g)



Accelerometer Scale Error (ppm)

# Project: Texas West Central LiDAR Date: May 10, 2018 Page $37 ext{ of } 68$





## Gyro Bias (deg/h)

Project: Texas West Central LiDAR Date: May 10, 2018 Page 38 of 68

## Gyro Scale Error (ppm)



## **GPS Processing Blocks 14**

GPS and IMU Processing Reports MISSION 1 (032018) Project: Texas West Central LiDAR Date: May 10, 2018 Page 39 of 68

### SBET IAKAR Separation



- Number of GPS - Number of GLONASS - Number of QZSS - Number of BEIDOU - Total Number

Project: Texas West Central LiDAR Date: May 10, 2018 Page 40 of 68



Project: Texas West Central LiDAR Date: May 10, 2018 Page **41** of **68** 





— x accelerometer scale error (ppm) — γ