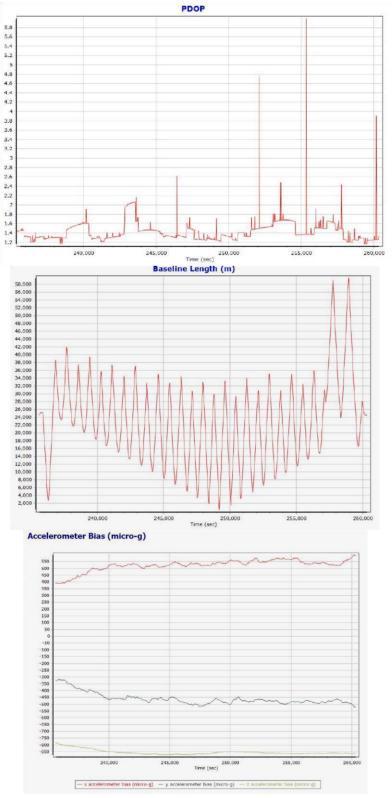

# Appendix E: GPS Processing Blocks 06, 07, 08, and 14

Blocks 06, 07, 08 GPS and IMU Processing Reports MISSION 1 (022018)

Project: Texas West Central LiDAR Date: April 20, 2018 Page 2 of 68

- Number of GPS - Number of GLONASS - Number of Q2SS - Number of BEIDOU - Total Number

Project: Texas West Central LiDAR Date: April 20, 2018 Page 3 of 68

Project: Texas West Central LiDAR Date: April 20, 2018 Page 4 of 68

#### Accelerometer Scale Error (ppm)

🗕 x accelerometer scale error (ppm) — y accelerometer scale error (ppm) — z accelerometer scale error (ppm)

Project: Texas West Central LiDAR Date: April 20, 2018 Page 5 of 68

Accelerometer Bias (micro-g)

Project: Texas West Central LiDAR Date: April 20, 2018 Page 8 of 68

#### Accelerometer Scale Error (ppm)

Gyro Bias (deg/h)

Project: Texas West Central LiDAR Date: April 20, 2018 Page 9 of 68

## Gyro Scale Error (ppm)

Project: Texas West Central LiDAR Date: April 20, 2018 Page 10 of 35