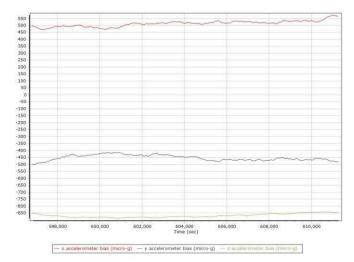

Accelerometer Bias (micro-g)

Project: Texas West Central LiDAR Date: April 20, 2018 Page 8 of 68

# MISSION 3 (022518)

Project: Texas West Central LiDAR Date: April 20, 2018 Page 11 of 68

Accelerometer Bias (micro-g)

Project: Texas West Central LiDAR Date: April 20, 2018 Page 13 of 68

Accelerometer Bias (micro-g)

Project: Texas West Central LiDAR Date: April 20, 2018 Page 21 of 68