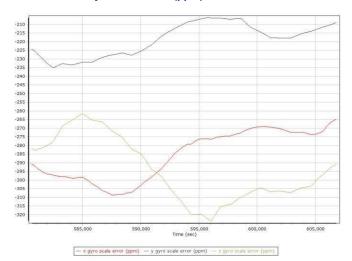

#### Gyro Scale Error (ppm)

MISSION 2 (024018)

Project: Texas West Central LiDAR Date: April 20, 2018 Page 6 of 68

- Number of GPS - Number of GLONASS - Number of QZSS - Number of BEIDOU - Total Number

Project: Texas West Central LiDAR Date: April 20, 2018 Page 7 of 68

## Gyro Scale Error (ppm)

Project: Texas West Central LiDAR Date: April 20, 2018 Page 10 of 35

## Gyro Scale Error (ppm)