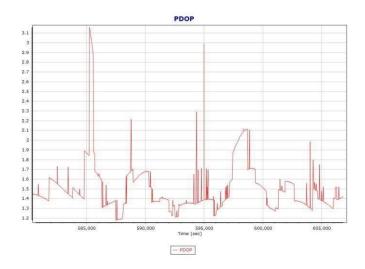

est Central LiDAR Date: April 20, 2018 Page 2 of 68







- Number of GPS - Number of GLONASS - Number of Q2SS - Number of BEIDOU - Total Number

Project: Texas West Central LiDAR Date: April 20, 2018 Page 3 of 68











Project: Texas West Central LiDAR Date: April 20, 2018 Page 4 of 68

#### Accelerometer Scale Error (ppm)



🗕 x accelerometer scale error (ppm) — y accelerometer scale error (ppm) — z accelerometer scale error (ppm)





Project: Texas West Central LiDAR Date: April 20, 2018 Page 5 of 68

#### Gyro Scale Error (ppm)



MISSION 2 (024018)

Project: Texas West Central LiDAR Date: April 20, 2018 Page 6 of 68







- Number of GPS - Number of GLONASS - Number of QZSS - Number of BEIDOU - Total Number

Project: Texas West Central LiDAR Date: April 20, 2018 Page 7 of 68





Accelerometer Bias (micro-g)



Project: Texas West Central LiDAR Date: April 20, 2018 Page 8 of 68

#### Accelerometer Scale Error (ppm)



Gyro Bias (deg/h)



Project: Texas West Central LiDAR Date: April 20, 2018 Page 9 of 68

## Gyro Scale Error (ppm)



Project: Texas West Central LiDAR Date: April 20, 2018 Page 10 of 35

# MISSION 3 (022518)

Project: Texas West Central LiDAR Date: April 20, 2018 Page 11 of 68















Accelerometer Bias (micro-g)



Project: Texas West Central LiDAR Date: April 20, 2018 Page 13 of 68

#### Accelerometer Scale Error (ppm)







Project: Texas West Central LiDAR Date: April 20, 2018 Page 14 of 68

#### Gyro Scale Error (ppm)



**MISSION 4 (022618)** 

Project: Texas West Central LiDAR Date: April 20, 2018 Page 15 of 68







Project: Tex