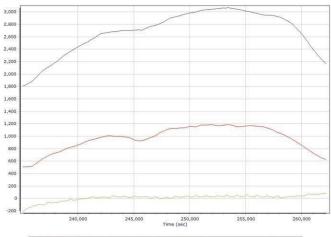

# Appendix E: GPS Processing Blocks 06, 07, 08, and 14

Blocks 06, 07, 08 GPS and IMU Processing Reports MISSION 1 (022018)

Project: Texas West Central LiDAR Date: April 20, 2018 Page 2 of 68

- Number of GPS - Number of GLONASS - Number of Q2SS - Number of BEIDOU - Total Number