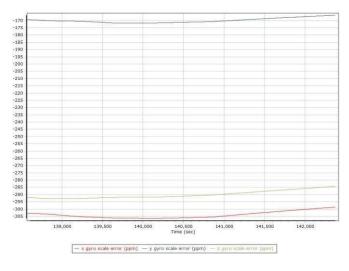

## Gyro Scale Error (ppm)

Project: Texas West Central LiDAR Date: April 20, 2018 Page 10 of 35