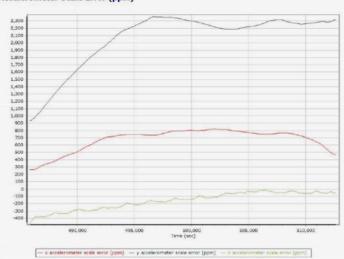

#### Accelerometer Scale Error (ppm)

🗕 x accelerometer scale error (ppm) — y accelerometer scale error (ppm) — z accelerometer scale error (ppm)

Project: Texas West Central LiDAR Date: April 20, 2018 Page 5 of 68