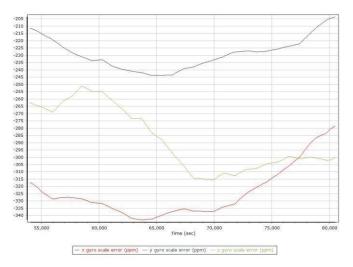

## Gyro Scale Error (ppm)

Project: Texas West Central LiDAR Date: April 20, 2018 Page 10 of 35