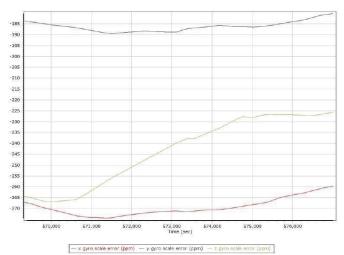

#### Gyro Scale Error (ppm)

MISSION 2 (024018)

Project: Texas West Central LiDAR Date: April 20, 2018 Page 6 of 68

- Number of GPS - Number of GLONASS - Number of QZSS - Number of BEIDOU - Total Number

Project: Texas West Central LiDAR Date: April 20, 2018 Page 7 of 68

## Gyro Scale Error (ppm)

Project: Texas West Central LiDAR Date: April 20, 2018 Page 10 of 35