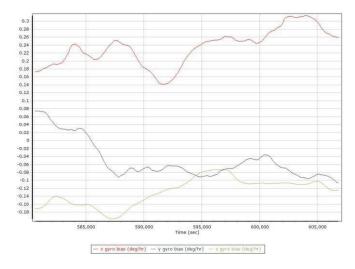

#### Gyro Scale Error (ppm)

MISSION 2 (024018)

Project: Texas West Central LiDAR Date: April 20, 2018 Page 6 of 68

- Number of GPS - Number of GLONASS - Number of QZSS - Number of BEIDOU - Total Number

Project: Texas West Central LiDAR Date: April 20, 2018 Page 7 of 68

#### Accelerometer Scale Error (ppm)

Gyro Bias (deg/h)

Project: Texas West Central LiDAR Date: April 20, 2018 Page 9 of 68

Gyro Bias (deg/h)