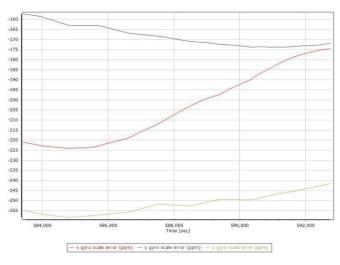

#### Gyro Scale Error (ppm)

MISSION 2 (024018)

Project: Texas West Central LiDAR Date: April 20, 2018 Page 6 of 68

- Number of GPS - Number of GLONASS - Number of QZSS - Number of BEIDOU - Total Number

Project: Texas West Central LiDAR Date: April 20, 2018 Page 7 of 68

## Gyro Scale Error (ppm)

Project: Texas West Central LiDAR Date: April 20, 2018 Page 10 of 35