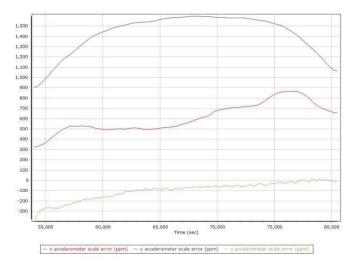

#### Accelerometer Scale Error (ppm)

🗕 x accelerometer scale error (ppm) — y accelerometer scale error (ppm) — z accelerometer scale error (ppm)

Project: Texas West Central LiDAR Date: April 20, 2018 Page 5 of 68