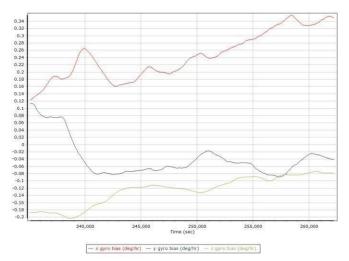

#### Gyro Scale Error (ppm)

MISSION 2 (024018)

Project: Texas West Central LiDAR Date: April 20, 2018 Page 6 of 68

- Number of GPS - Number of GLONASS - Number of QZSS - Number of BEIDOU - Total Number

Project: Texas West Central LiDAR Date: April 20, 2018 Page 7 of 68