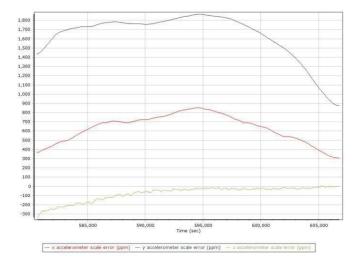

#### Accelerometer Scale Error (ppm)

🗕 x accelerometer scale error (ppm) — y accelerometer scale error (ppm) — z accelerometer scale error (ppm)

Project: Texas West Central LiDAR Date: April 20, 2018 Page 5 of 68

#### Accelerometer Scale Error (ppm)

Gyro Bias (deg/h)

Project: Texas West Central LiDAR Date: April 20, 2018 Page 9 of 68

#### Accelerometer Scale Error (ppm)

Project: Texas West Central LiDAR Date: April 20, 2018 Page 14 of 68

#### Accelerometer Scale Error (ppm)

— x accelerometer scale error (ppm) — y accelerometer scale error (ppm) — z accelerometer scale error (ppm)

Project: Texas West Central LiDAR Date: April 20, 2018 Page 22 of 68

#### Accelerometer Bias (micro-g)

Project: Texas West Central LiDAR Date: May 10, 2018 Page 25 of 68

Accelerometer Scale Error (ppm)

🕂 x accelerometer scale error (ppm) — y accelerometer scale error (ppm) — z accelerometer scale error (pp

## Accelerometer Scale Error (ppm)

— x accelerometer scale error (ppm) — y accelerometer scale error (ppm) — z accelerometer scale error (ppm)

## Project: Texas West Central LiDAR Date: May 10, 2018 Page 36 of 68

Accelerometer Bias (micro-g)

Accelerometer Scale Error (ppm)

— x accelerometer scale error (ppm) — γ accelerometer scale error (ppm) — z accelerometer scale error (ppm)

Project: Texas West Central LiDAR Date: May 10, 2018 Page 42 of 68

### Accelerometer Scale Error (ppm)

#### Accelerometer Scale Error (ppm)

- x accelerometer scale error (ppm) - y accelerometer scale error (ppm) - z accelerometer scale error (ppm)

Date: April 20, 2018 Page 66 of 66