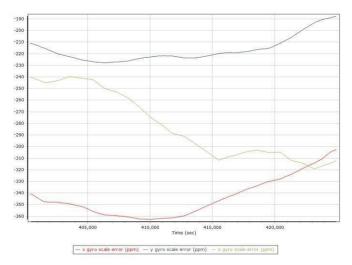

#### Gyro Scale Error (ppm)

MISSION 2 (024018)

Project: Texas West Central LiDAR Date: April 20, 2018 Page 6 of 68

- Number of GPS - Number of GLONASS - Number of QZSS - Number of BEIDOU - Total Number

Project: Texas West Central LiDAR Date: April 20, 2018 Page 7 of 68

## Gyro Scale Error (ppm)

Project: Texas West Central LiDAR Date: April 20, 2018 Page 10 of 35