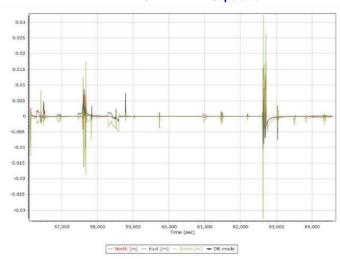

ccelerometer Bias (micro-g)



Project: Texas West Central LiDAR Date: May 10, 2018 Page 25 of 68

Accelerometer Scale Error (ppm)



🕂 x accelerometer scale error (ppm) — y accelerometer scale error (ppm) — z accelerometer scale error (pp

Gyro Bias (deg/h)



## Project: Texas West Central LiDAR Date: May 10, 2018 Page 26 of 68





# MISSION 7 (031018B)



## Project: Texas West Central LiDAR Date: May 10, 2018 Page 27 of 68







## Project: Texas West Central LiDAR Date: May 10, 2018 Page 28 of 68



Accelerometer Bias (micro-g)



Project: Texas West Central LiDAR Date: May 10, 2018 Page 29 of 68

## Accelerometer Scale Error (ppm)



Gyro Bias (deg/h)



## Project: Texas West Central LiDAR Date: May 10, 2018 Page 30 of 68

#### Gyro Scale Error (ppm)



## **MISSION 8 (031118)**











## Project: Texas West Central LiDAR Date: May 10, 2018 Page 32 of 68



Accelerometer Bias (micro-g)



Project: Texas West Central LiDAR Date: May 10, 2018 Page 33 of 68

## Accelerometer Scale Error (ppm)



— x accelerometer scale error (ppm) — y accelerometer scale error (ppm) — z accelerometer scale error (ppm)

#### Gyro Bias (deg/h)



Project: Texas West Central LiDAR Date: May 10, 2018 Page 34 of 68

## Gyro Scale Error (ppm)



# MISSION 9 (031218)





## Project: Texas West Central LiDAR Date: May 10, 2018 Page 35 of 68







## Project: Texas West Central LiDAR Date: May 10, 2018 Page 36 of 68



Accelerometer Bias (micro-g)



Accelerometer Scale Error (ppm)

# Project: Texas West Central LiDAR Date: May 10, 2018 Page $37 ext{ of } 68$





## Gyro Bias (deg/h)

P