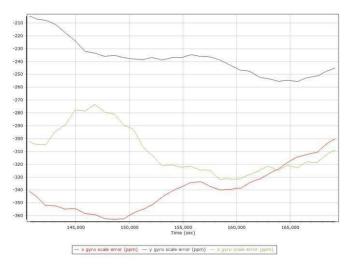

## Gyro Scale Error (ppm)

Project: Texas West Central LiDAR Date: April 20, 2018 Page 10 of 35