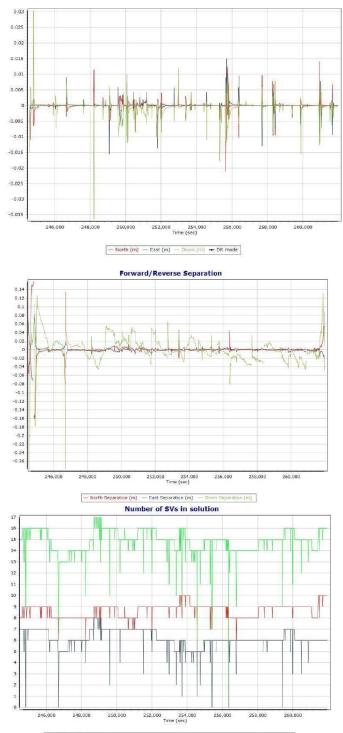

### SBET IAKAR Separation

#### Forward/Reverse Separation

Project: Texas West Central LiDAR Date: May 10, 2018 Page 44 of 68

Accelerometer Bias (micro-g)

🕂 x accelerometer bias (micro-g) — y accelerometer bias (micro-g) — z accelerometer bias (micro-g)

## Forward/Reverse Separation

- Number of GPS - Number of GLONASS - Number of QZSS - Number of BEIDOU - Total Number

Page 49 of

28

Accelerometer Bias (micro-g)

— x accelerometer bias (micro-g) — y accelerometer bias (micro-g) — z accelerometer bias (micro-g)