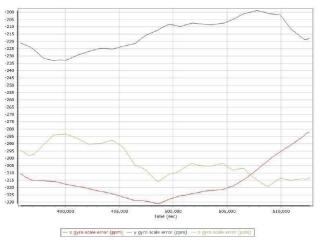

## Gyro Scale Error (ppm)

Project: Texas West Central LiDAR Date: April 20, 2018 Page 10 of 35

## Gyro Scale Error (ppm)