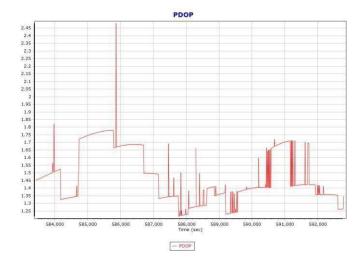

2018 Page 17 of 68









Project: Texas West Central LiDAR Date: April 20, 2018 Page 18 of 68

## Gyro Scale Error (ppm)



# MISSION 5 (030118)



Project: Texas West Central LiDAR Date: April 20, 2018 Page 19 of 68



- North Separation (m) - East Separation (m)





Project: Texas West Central LiDAR Date: April 20, 2018 Page 20 of 68



Accelerometer Bias (micro-g)



Project: Texas West Central LiDAR Date: April 20, 2018 Page 21 of 68

#### Accelerometer Scale Error (ppm)



— x accelerometer scale error (ppm) — y accelerometer scale error (ppm) — z accelerometer scale error (ppm)





Project: Texas West Central LiDAR Date: April 20, 2018 Page 22 of 68

#### Gyro Scale Error (ppm)



**MISSION 6 (031018A)** 





Project: Texas West Central LiDAR Date: May 10, 2018 Page 24 of 68





#### Accelerometer Bias (micro-g)



Project: Texas West Central LiDAR Date: May 10, 2018 Page 25 of 68

Accelerometer Scale Error (ppm)



🕂 x accelerometer scale error (ppm) — y accelerometer scale error (ppm) — z accelerometer scale error (pp

Gyro Bias (deg/h)



## Project: Texas West Central LiDAR Date: May 10, 2018 Page 26 of 68





# MISSION 7 (031018B)



## Project: Texas West Central LiDAR Date: May 10, 2018 Page 27 of 68







## Project: Texas West Central LiDAR Date: May 10, 2018 Page 28 of 68



Accelerometer Bias (micro-g)



Project: Texas West Central LiDAR Date: May 10, 2018 Page 29 of 68

## Accelerometer Scale Error (ppm)



Gyro Bias (deg/h)



## Project: Texas West Central LiDAR Date: May 10, 2018 Page 30 of 68

#### Gyro Scale Error (ppm)



## **MISSION 8 (0