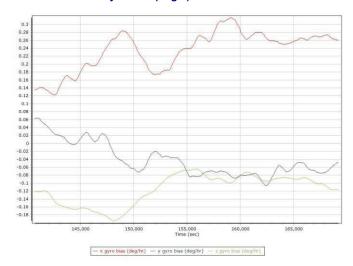

#### Accelerometer Scale Error (ppm)

Gyro Bias (deg/h)

Project: Texas West Central LiDAR Date: April 20, 2018 Page 9 of 68