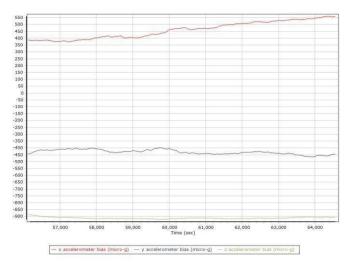

Accelerometer Bias (micro-g)

Project: Texas West Central LiDAR Date: April 20, 2018 Page 8 of 68