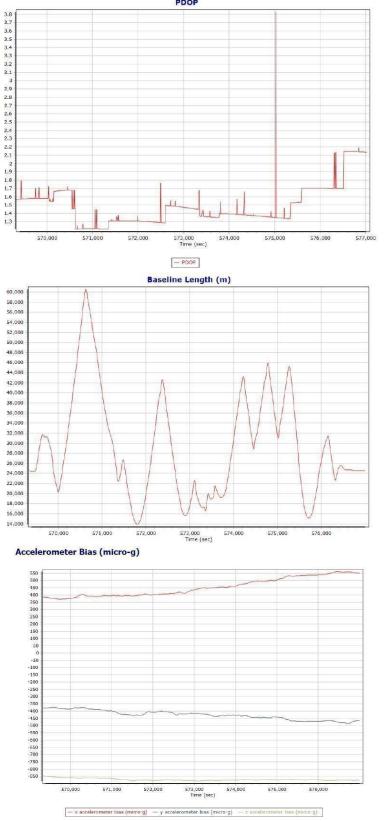

## Forward/Reverse Separation

- Number of GPS - Number of GLONASS - Number of QZSS - Number of BEIDOU - Total Number

Page 49 of

28

Accelerometer Bias (micro-g)

— x accelerometer bias (micro-g) — y accelerometer bias (micro-g) — z accelerometer bias (micro-g)