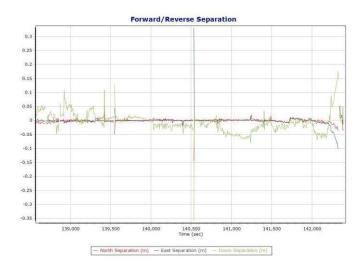

#### Forward/Reverse Separation

Project: Texas West Central LiDAR Date: May 10, 2018 Page 44 of 68

Accelerometer Bias (micro-g)

🕂 x accelerometer bias (micro-g) — y accelerometer bias (micro-g) — z accelerometer bias (micro-g)

## Forward/Reverse Separation

- Number of GPS - Number of GLONASS - Number of QZSS - Number of BEIDOU - Total Number

Page 49 of

28

Accelerometer Bias (micro-g)

— x accelerometer bias (micro-g) — y accelerometer bias (micro-g) — z accelerometer bias (micro-g)