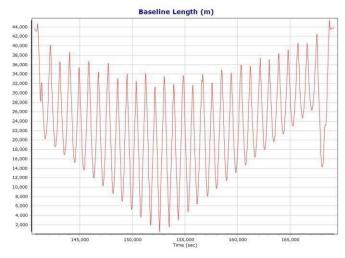

ral LiDAR Date: April 20, 2018 Page 8 of 68

#### Accelerometer Scale Error (ppm)



Gyro Bias (deg/h)



Project: Texas West Central LiDAR Date: April 20, 2018 Page 9 of 68

## Gyro Scale Error (ppm)



Project: Texas West Central LiDAR Date: April 20, 2018 Page 10 of 35

# MISSION 3 (022518)

Project: Texas West Central LiDAR Date: April 20, 2018 Page 11 of 68















Accelerometer Bias (micro-g)



Project: Texas West Central LiDAR Date: April 20, 2018 Page 13 of 68

#### Accelerometer Scale Error (ppm)







Project: Texas West Central LiDAR Date: April 20, 2018 Page 14 of 68

#### Gyro Scale Error (ppm)



**MISSION 4 (022618)** 

Project: Texas West Central LiDAR Date: April 20, 2018 Page 15 of 68







Project: Texas West Central LiDAR Date: April 20, 2018 Page 16 of 68









🗕 x accelerometer bias (micro-g) — γ accelerometer bias (micro-g) — z accelerometer bias (micro-g)

Project: Texas West Central LiDAR Date: April 20, 2018 Page 17 of 68









Project: Texas West Central LiDAR Date: April 20, 2018 Page 18 of 68

## Gyro Scale Error (ppm)



# MISSION 5 (030118)



Project: Texas West Central LiDAR Date: April 20, 2018 Page 19 of 68



- North Separation (m) - East Separation (m)





Project: Texas West Central LiDAR Date: April 20, 2018 Page 20 of 68



Accelerometer Bias (micro-g)



Project: Texas West Central LiDAR Date: April 20, 2018 Page 21 of 68

#### Accelerometer Scale Error (ppm)



— x accelerometer scale error (ppm) — y accelerometer scale error (ppm) — z accelerometer scale error (ppm)





Project: Texas West Central LiDAR Date: Apri