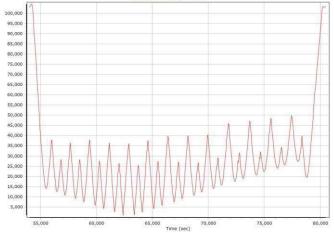

ppm)





Project: Texas West Central LiDAR Date: April 20, 2018 Page 5 of 68

#### Gyro Scale Error (ppm)



MISSION 2 (024018)

Project: Texas West Central LiDAR Date: April 20, 2018 Page 6 of 68







- Number of GPS - Number of GLONASS - Number of QZSS - Number of BEIDOU - Total Number

Project: Texas West Central LiDAR Date: April 20, 2018 Page 7 of 68





Accelerometer Bias (micro-g)



Project: Texas West Central LiDAR Date: April 20, 2018 Page 8 of 68

#### Accelerometer Scale Error (ppm)



Gyro Bias (deg/h)



Project: Texas West Central LiDAR Date: April 20, 2018 Page 9 of 68

## Gyro Scale Error (ppm)



Project: Texas West Central LiDAR Date: April 20, 2018 Page 10 of 35

# MISSION 3 (022518)

Project: Texas West Central LiDAR Date: April 20, 2018 Page 11 of 68















Accelerometer Bias (micro-g)



Project: Texas West Central LiDAR Date: April 20, 2018 Page 13 of 68

#### Accelerometer Scale Error (ppm)







Project: Texas West Central LiDAR Date: April 20, 2018 Page 14 of 68

#### Gyro Scale Error (ppm)



**MISSION 4 (022618)** 

Project: Texas West Central LiDAR Date: April 20, 2018 Page 15 of 68







Project: Texas West Central LiDAR Date: April 20, 2018 Page 16 of 68









🗕 x accelerometer bias (micro-g) — γ accelerometer bias (micro-g) — z accelerometer bias (micro-g)

Project: Texas West Central LiDAR Date: April 20, 2018 Page 17 of 68









Project: Texas West Central LiDAR Date: April 20, 2018 Page 18 of 68

## Gyro Scale Error (ppm)



# MISSION 5 (030118)



Project: Texas West Central LiDAR Date: April 20, 2018 Page 19 of 68