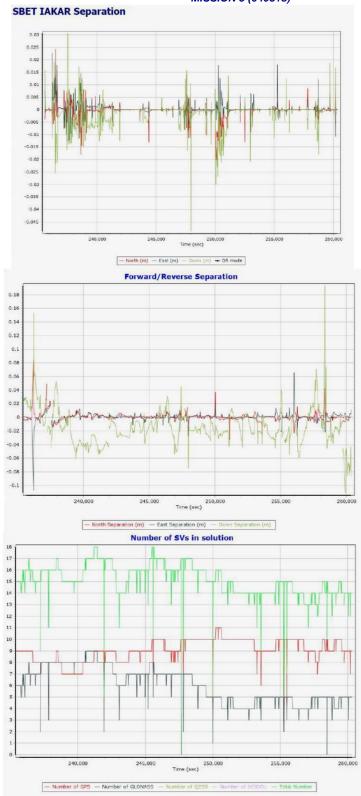

### SBET IAKAR Separation

- Number of GPS - Number of GLONASS - Number of QZSS - Number of BEIDOU - Total Number

Project: Texas West Central LiDAR Date: May 10, 2018 Page 40 of 68

Project: Texas West Central LiDAR Date: May 10, 2018 Page **41** of **68** 

### SBET IAKAR Separation

#### Forward/Reverse Separation

Project: Texas West Central LiDAR Date: May 10, 2018 Page 44 of 68

Accelerometer Bias (micro-g)

🕂 x accelerometer bias (micro-g) — y accelerometer bias (micro-g) — z accelerometer bias (micro-g)

## Forward/Reverse Separation

- Number of GPS - Number of GLONASS - Number of QZSS - Number of BEIDOU - Total Number

Page 49 of

28

Accelerometer Bias (micro-g)

— x accelerometer bias (micro-g) — y accelerometer bias (micro-g) — z accelerometer bias (micro-g)