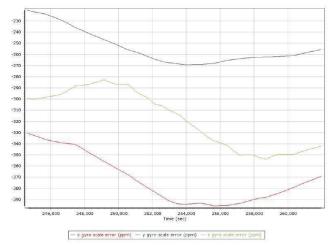

#### Gyro Scale Error (ppm)

MISSION 2 (024018)

Project: Texas West Central LiDAR Date: April 20, 2018 Page 6 of 68

- Number of GPS - Number of GLONASS - Number of QZSS - Number of BEIDOU - Total Number

Project: Texas West Central LiDAR Date: April 20, 2018 Page 7 of 68

## Gyro Scale Error (ppm)

Project: Texas West Central LiDAR Date: April 20, 2018 Page 10 of 35