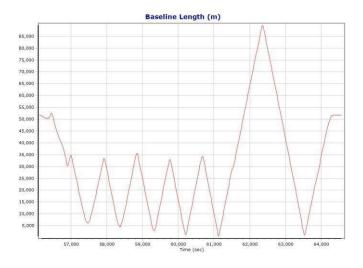

Project: Texas West Central LiDAR Date: April 20, 2018 Page 3 of 68

Project: Texas West Central LiDAR Date: April 20, 2018 Page 4 of 68