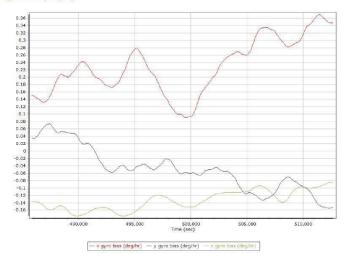

#### Accelerometer Scale Error (ppm)

Gyro Bias (deg/h)

Project: Texas West Central LiDAR Date: April 20, 2018 Page 9 of 68

Gyro Bias (deg/h)