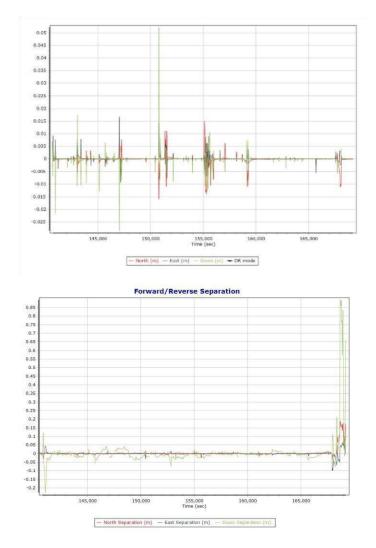

#### Forward/Reverse Separation

Project: Texas West Central LiDAR Date: May 10, 2018 Page 44 of 68

Accelerometer Bias (micro-g)

🕂 x accelerometer bias (micro-g) — y accelerometer bias (micro-g) — z accelerometer bias (micro-g)