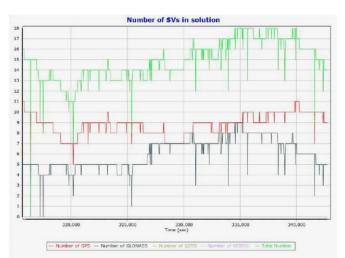

# Appendix E: GPS Processing Blocks 06, 07, 08, and 14

Blocks 06, 07, 08 GPS and IMU Processing Reports MISSION 1 (022018)

Project: Texas West Central LiDAR Date: April 20, 2018 Page 2 of 68

- Number of GPS - Number of GLONASS - Number of Q2SS - Number of BEIDOU - Total Number

#### Gyro Scale Error (ppm)

MISSION 2 (024018)

Project: Texas West Central LiDAR Date: April 20, 2018 Page 6 of 68

- Number of GPS - Number of GLONASS - Number of QZSS - Number of BEIDOU - Total Number

Project: Texas West Central LiDAR Date: April 20, 2018 Page 7 of 68

### SBET IAKAR Separation

- Number of GPS - Number of GLONASS - Number of QZSS - Number of BEIDOU - Total Number

Project: Texas West Central LiDAR Date: May 10, 2018 Page 40 of 68

Project: Texas West Central LiDAR Date: May 10, 2018 Page **41** of **68** 

## Forward/Reverse Separation

- Number of GPS - Number of GLONASS - Number of QZSS - Number of BEIDOU - Total Number

Page 49 of

28

Accelerometer Bias (micro-g)

— x accelerometer bias (micro-g) — y accelerometer bias (micro-g) — z accelerometer bias (micro-g)