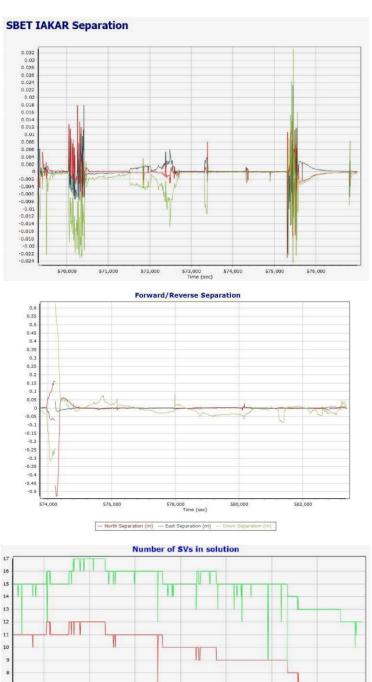

Date: May 10, 2018 Page 9 of 25

MISSION 3 (033018)

## SBET IAKAR Separation

## Forward/Reverse Separation

- Number of GPS - Number of GLONASS - Number of QZSS - Number of BEIDOU - Total Number

Page 49 of

28

Accelerometer Bias (micro-g)

— x accelerometer bias (micro-g) — y accelerometer bias (micro-g) — z accelerometer bias (micro-g)