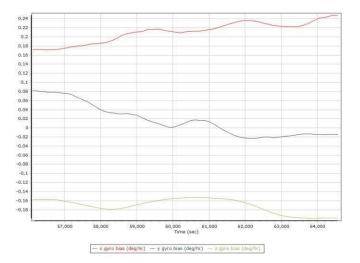

Accelerometer Bias (micro-g)

Project: Texas West Central LiDAR Date: April 20, 2018 Page 8 of 68

#### Accelerometer Scale Error (ppm)

Gyro Bias (deg/h)

Project: Texas West Central LiDAR Date: April 20, 2018 Page 9 of 68