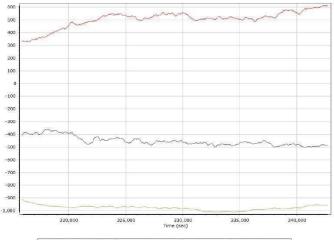

Accelerometer Bias (micro-g)

Project: Texas West Central LiDAR Date: April 20, 2018 Page 8 of 68

Accelerometer Bias (micro-g)

Project: Texas West Central LiDAR Date: April 20, 2018 Page 21 of 68