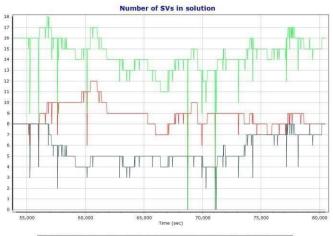

# Appendix E: GPS Processing Blocks 06, 07, 08, and 14

Blocks 06, 07, 08 GPS and IMU Processing Reports MISSION 1 (022018)

Project: Texas West Central LiDAR Date: April 20, 2018 Page 2 of 68

- Number of GPS - Number of GLONASS - Number of Q2SS - Number of BEIDOU - Total Number