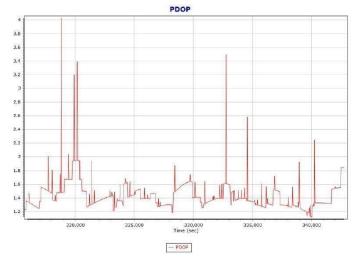

# Appendix E: GPS Processing Blocks 06, 07, 08, and 14

Blocks 06, 07, 08 GPS and IMU Processing Reports MISSION 1 (022018)

Project: Texas West Central LiDAR Date: April 20, 2018 Page 2 of 68

- Number of GPS - Number of GLONASS - Number of Q2SS - Number of BEIDOU - Total Number