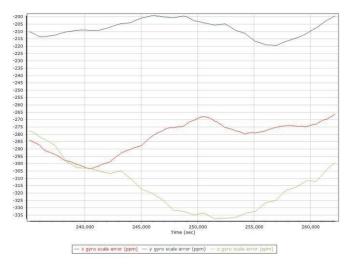

#### Gyro Scale Error (ppm)

MISSION 2 (024018)

Project: Texas West Central LiDAR Date: April 20, 2018 Page 6 of 68

- Number of GPS - Number of GLONASS - Number of QZSS - Number of BEIDOU - Total Number

Project: Texas West Central LiDAR Date: April 20, 2018 Page 7 of 68

## Gyro Scale Error (ppm)

Project: Texas West Central LiDAR Date: April 20, 2018 Page 10 of 35