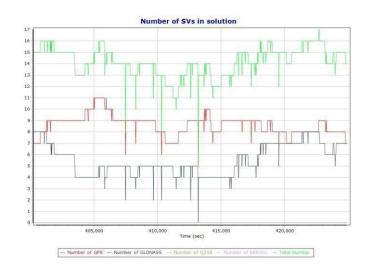

# Appendix E: GPS Processing Blocks 06, 07, 08, and 14

Blocks 06, 07, 08 GPS and IMU Processing Reports MISSION 1 (022018)

Project: Texas West Central LiDAR Date: April 20, 2018 Page 2 of 68

- Number of GPS - Number of GLONASS - Number of Q2SS - Number of BEIDOU - Total Number

#### Gyro Scale Error (ppm)

MISSION 2 (024018)

Project: Texas West Central LiDAR Date: April 20, 2018 Page 6 of 68

- Number of GPS - Number of GLONASS - Number of QZSS - Number of BEIDOU - Total Number

Project: Texas West Central LiDAR Date: April 20, 2018 Page 7 of 68

### SBET IAKAR Separation

- Number of GPS - Number of GLONASS - Number of QZSS - Number of BEIDOU - Total Number

Project: Texas West Central LiDAR Date: May 10, 2018 Page 40 of 68

Project: Texas West Central LiDAR Date: May 10, 2018 Page **41** of **68** 

## Forward/Reverse Separation

- Number of GPS - Number of GLONASS - Number of QZSS - Number of BEIDOU - Total Number

Page 49 of

28

Accelerometer Bias (micro-g)

— x accelerometer bias (micro-g) — y accelerometer bias (micro-g) — z accelerometer bias (micro-g)