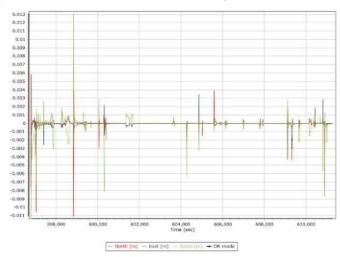

o-g)



Project: Texas West Central LiDAR Date: April 20, 2018 Page 21 of 68

#### Accelerometer Scale Error (ppm)



— x accelerometer scale error (ppm) — y accelerometer scale error (ppm) — z accelerometer scale error (ppm)





Project: Texas West Central LiDAR Date: April 20, 2018 Page 22 of 68

#### Gyro Scale Error (ppm)



**MISSION 6 (031018A)** 





Project: Texas West Central LiDAR Date: May 10, 2018 Page 24 of 68





#### Accelerometer Bias (micro-g)



Project: Texas West Central LiDAR Date: May 10, 2018 Page 25 of 68

Accelerometer Scale Error (ppm)



🕂 x accelerometer scale error (ppm) — y accelerometer scale error (ppm) — z accelerometer scale error (pp

Gyro Bias (deg/h)



## Project: Texas West Central LiDAR Date: May 10, 2018 Page 26 of 68





# MISSION 7 (031018B)



## Project: Texas West Central LiDAR Date: May 10, 2018 Page 27 of 68







## Project: Texas West Central LiDAR Date: May 10, 2018 Page 28 of 68



Accelerometer Bias (micro-g)



Project: Texas West Central LiDAR Date: May 10, 2018 Page 29 of 68

## Accelerometer Scale Error (ppm)



Gyro Bias (deg/h)



## Project: Texas West Central LiDAR Date: May 10, 2018 Page 30 of 68

#### Gyro Scale Error (ppm)



## **MISSION 8 (031118)**











## Project: Texas West Central LiDAR Date: May 10, 2018 Page 32 of 68



Accelerometer Bias (micro-g)



Project: Texas West Central LiDAR Date: May 10, 2018 Page 33 of 68

## Accelerometer Scale Error (ppm)



— x accelerometer scale error (ppm) — y accelerometer scale error (ppm) — z accelerometer scale error (ppm)

#### Gyro Bias (deg/h)



Proj