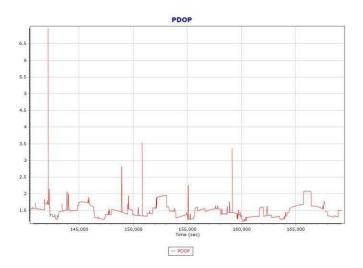

ntral LiDAR Date: April 20, 2018 Page 8 of 68

#### Accelerometer Scale Error (ppm)



Gyro Bias (deg/h)



Project: Texas West Central LiDAR Date: April 20, 2018 Page 9 of 68

## Gyro Scale Error (ppm)



Project: Texas West Central LiDAR Date: April 20, 2018 Page 10 of 35

# MISSION 3 (022518)

Project: Texas West Central LiDAR Date: April 20, 2018 Page 11 of 68















Accelerometer Bias (micro-g)



Project: Texas West Central LiDAR Date: April 20, 2018 Page 13 of 68

#### Accelerometer Scale Error (ppm)







Project: Texas West Central LiDAR Date: April 20, 2018 Page 14 of 68

#### Gyro Scale Error (ppm)



**MISSION 4 (022618)** 

Project: Texas West Central LiDAR Date: April 20, 2018 Page 15 of 68







Project: Texas West Central LiDAR Date: April 20, 2018 Page 16 of 68









🗕 x accelerometer bias (micro-g) — γ accelerometer bias (micro-g) — z accelerometer bias (micro-g)

Project: Texas West Central LiDAR Date: April 20, 2018 Page 17 of 68









Project: Texas West Central LiDAR Date: April 20, 2018 Page 18 of 68

## Gyro Scale Error (ppm)



# MISSION 5 (030118)



Project: Texas West Central LiDAR Date: April 20, 2018 Page 19 of 68



- North Separation (m) - East Separation (m)





Project: Texas West Central LiDAR Date: April 20, 2018 Page 20 of 68



Accelerometer Bias (micro-g)



Project: Texas West Central LiDAR Date: April 20, 2018 Page 21 of 68

#### Accelerometer Scale Error (ppm)



— x accelerometer scale error (ppm) — y accelerometer scale error (ppm) — z accelerometer scale error (ppm)





Project: Texas West Central LiDAR Date: Ap