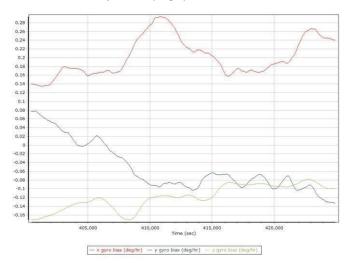

#### Accelerometer Scale Error (ppm)

Gyro Bias (deg/h)

Project: Texas West Central LiDAR Date: April 20, 2018 Page 9 of 68

Gyro Bias (deg/h)