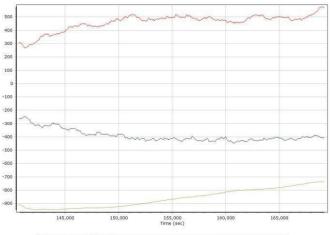

# MISSION 5 (030118)

Project: Texas West Central LiDAR Date: April 20, 2018 Page 19 of 68

- North Separation (m) - East Separation (m)

Project: Texas West Central LiDAR Date: April 20, 2018 Page 20 of 68