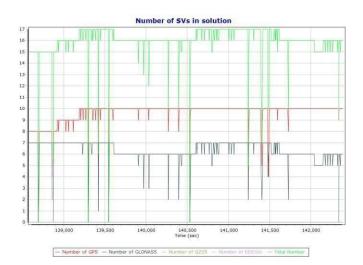

# Appendix E: GPS Processing Blocks 06, 07, 08, and 14

Blocks 06, 07, 08 GPS and IMU Processing Reports MISSION 1 (022018)

Project: Texas West Central LiDAR Date: April 20, 2018 Page 2 of 68

- Number of GPS - Number of GLONASS - Number of Q2SS - Number of BEIDOU - Total Number

#### Gyro Scale Error (ppm)

MISSION 2 (024018)

Project: Texas West Central LiDAR Date: April 20, 2018 Page 6 of 68

- Number of GPS - Number of GLONASS - Number of QZSS - Number of BEIDOU - Total Number

Project: Texas West Central LiDAR Date: April 20, 2018 Page 7 of 68

### SBET IAKAR Separation

- Number of GPS - Number of GLONASS - Number of QZSS - Number of BEIDOU - Total Number

Project: Texas West Central LiDAR Date: May 10, 2018 Page 40 of 68

Project: Texas West Central LiDAR Date: May 10, 2018 Page **41** of **68** 