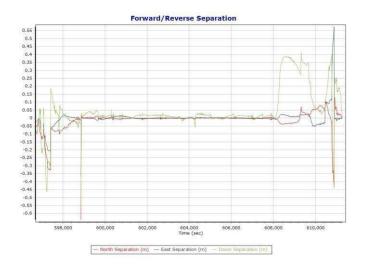

#### Forward/Reverse Separation

Project: Texas West Central LiDAR Date: May 10, 2018 Page 44 of 68

Accelerometer Bias (micro-g)

🕂 x accelerometer bias (micro-g) — y accelerometer bias (micro-g) — z accelerometer bias (micro-g)

## Forward/Reverse Separation

- Number of GPS - Number of GLONASS - Number of QZSS - Number of BEIDOU - Total Number

Page 49 of

28

Accelerometer Bias (micro-g)

— x accelerometer bias (micro-g) — y accelerometer bias (micro-g) — z accelerometer bias (micro-g)