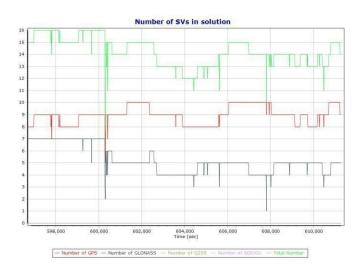

# Appendix E: GPS Processing Blocks 06, 07, 08, and 14

Blocks 06, 07, 08 GPS and IMU Processing Reports MISSION 1 (022018)

Project: Texas West Central LiDAR Date: April 20, 2018 Page 2 of 68

- Number of GPS - Number of GLONASS - Number of Q2SS - Number of BEIDOU - Total Number

#### Gyro Scale Error (ppm)

MISSION 2 (024018)

Project: Texas West Central LiDAR Date: April 20, 2018 Page 6 of 68

- Number of GPS - Number of GLONASS - Number of QZSS - Number of BEIDOU - Total Number

Project: Texas West Central LiDAR Date: April 20, 2018 Page 7 of 68

### SBET IAKAR Separation

- Number of GPS - Number of GLONASS - Number of QZSS - Number of BEIDOU - Total Number

Project: Texas West Central LiDAR Date: May 10, 2018 Page 40 of 68

Project: Texas West Central LiDAR Date: May 10, 2018 Page **41** of **68** 

## Forward/Reverse Separation

- Number of GPS - Number of GLONASS - Number of QZSS - Number of BEIDOU - Total Number

Page 49 of

28

Accelerometer Bias (micro-g)

— x accelerometer bias (micro-g) — y accelerometer bias (micro-g) — z accelerometer bias (micro-g)