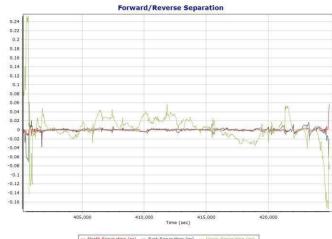

#### Forward/Reverse Separation

Project: Texas West Central LiDAR Date: May 10, 2018 Page 44 of 68

Accelerometer Bias (micro-g)

🕂 x accelerometer bias (micro-g) — y accelerometer bias (micro-g) — z accelerometer bias (micro-g)

## Forward/Reverse Separation

- Number of GPS - Number of GLONASS - Number of QZSS - Number of BEIDOU - Total Number

Page 49 of

28

Accelerometer Bias (micro-g)

— x accelerometer bias (micro-g) — y accelerometer bias (micro-g) — z accelerometer bias (micro-g)