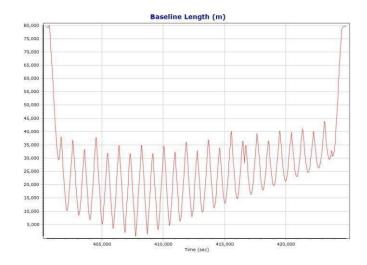

r Scale Error (ppm)







Project: Texas West Central LiDAR Date: April 20, 2018 Page 14 of 68

#### Gyro Scale Error (ppm)



**MISSION 4 (022618)** 

Project: Texas West Central LiDAR Date: April 20, 2018 Page 15 of 68







Project: Texas West Central LiDAR Date: April 20, 2018 Page 16 of 68









🗕 x accelerometer bias (micro-g) — γ accelerometer bias (micro-g) — z accelerometer bias (micro-g)

Project: Texas West Central LiDAR Date: April 20, 2018 Page 17 of 68









Project: Texas West Central LiDAR Date: April 20, 2018 Page 18 of 68

## Gyro Scale Error (ppm)



# MISSION 5 (030118)



Project: Texas West Central LiDAR Date: April 20, 2018 Page 19 of 68



- North Separation (m) - East Separation (m)





Project: Texas West Central LiDAR Date: April 20, 2018 Page 20 of 68



Accelerometer Bias (micro-g)



Project: Texas West Central LiDAR Date: April 20, 2018 Page 21 of 68

#### Accelerometer Scale Error (ppm)



— x accelerometer scale error (ppm) — y accelerometer scale error (ppm) — z accelerometer scale error (ppm)





Project: Texas West Central LiDAR Date: April 20, 2018 Page 22 of 68

#### Gyro Scale Error (ppm)



**MISSION 6 (031018A)** 





Project: Texas West Central LiDAR Date: May 10, 2018 Page 24 of 68





#### Accelerometer Bias (micro-g)



Project: Texas West Central LiDAR Date: May 10, 2018 Page 25 of 68

Accelerometer Scale Error (ppm)



🕂 x accelerometer scale error (ppm) — y accelerometer scale error (ppm) — z accelerometer scale error (pp

Gyro Bias (deg/h)



## Project: Texas West Central LiDAR Date: May 10, 2018 Page 26 of 68