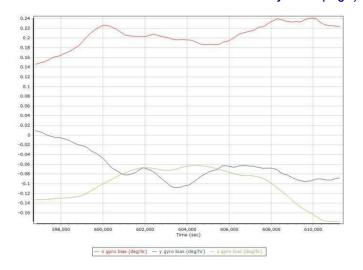

o Scale Error (ppm)



**MISSION 6 (031018A)** 





Project: Texas West Central LiDAR Date: May 10, 2018 Page 24 of 68





#### Accelerometer Bias (micro-g)



Project: Texas West Central LiDAR Date: May 10, 2018 Page 25 of 68

Accelerometer Scale Error (ppm)



🕂 x accelerometer scale error (ppm) — y accelerometer scale error (ppm) — z accelerometer scale error (pp

Gyro Bias (deg/h)



## Project: Texas West Central LiDAR Date: May 10, 2018 Page 26 of 68





# MISSION 7 (031018B)



## Project: Texas West Central LiDAR Date: May 10, 2018 Page 27 of 68







## Project: Texas West Central LiDAR Date: May 10, 2018 Page 28 of 68



Accelerometer Bias (micro-g)



Project: Texas West Central LiDAR Date: May 10, 2018 Page 29 of 68

## Accelerometer Scale Error (ppm)



Gyro Bias (deg/h)



## Project: Texas West Central LiDAR Date: May 10, 2018 Page 30 of 68

#### Gyro Scale Error (ppm)



## **MISSION 8 (031118)**











## Project: Texas West Central LiDAR Date: May 10, 2018 Page 32 of 68



Accelerometer Bias (micro-g)



Project: Texas West Central LiDAR Date: May 10, 2018 Page 33 of 68

## Accelerometer Scale Error (ppm)



— x accelerometer scale error (ppm) — y accelerometer scale error (ppm) — z accelerometer scale error (ppm)

#### Gyro Bias (deg/h)



Project: Texas West Central LiDAR Date: May 10, 2018 Page 34 of 68

## Gyro Scale Error (ppm)



# MISSION 9 (031218)





## Project: Texas West Central LiDAR Date: May 10, 2018 Page 35 of 68







## Project: Texas West Central LiDAR Date: May 10, 2018 Page 36 of 68



Accelerometer Bias (micro-g)



Accelero