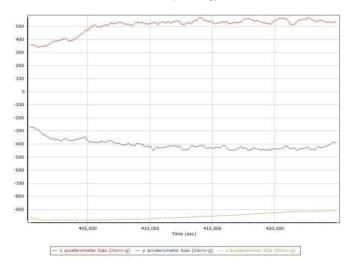

Accelerometer Bias (micro-g)

Project: Texas West Central LiDAR Date: April 20, 2018 Page 8 of 68