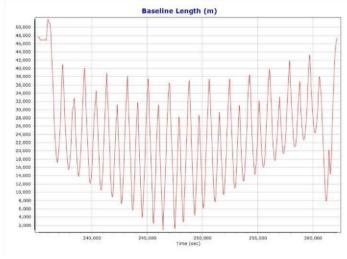

# MISSION 5 (030118)

Project: Texas West Central LiDAR Date: April 20, 2018 Page 19 of 68

- North Separation (m) - East Separation (m)

Project: Texas West Central LiDAR Date: April 20, 2018 Page 20 of 68