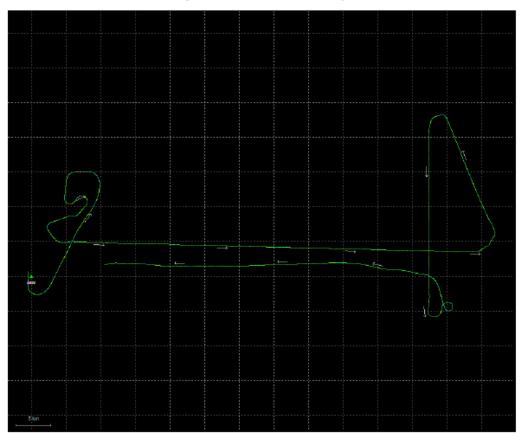

### Output Results for 20180309\_140702

Inertial Explorer Version 8.60.6717 03/13/2018

Figure 1: Smoothed TC Combined - Map

Figure 2: 20180309\_140702 [Smoothed TC Combined] - Estimated Position Accuracy Plot