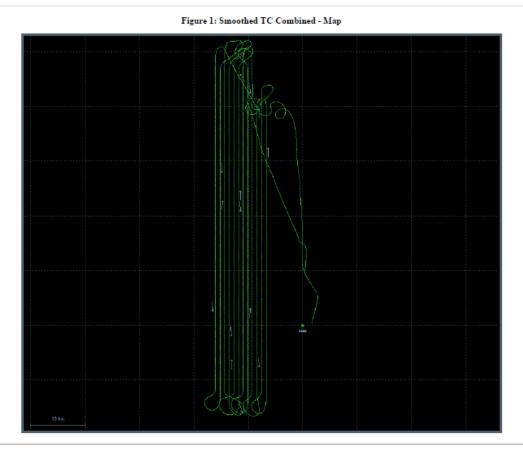

# Output Results for 20180308\_005653

Inertial Explorer Version 8.60.6717 03/12/2018

Figure 1: Smoothed TC Combined - Map

Figure 2: 20180308\_005653 [Smoothed TC Combined] - Estimated Position Accuracy Plot