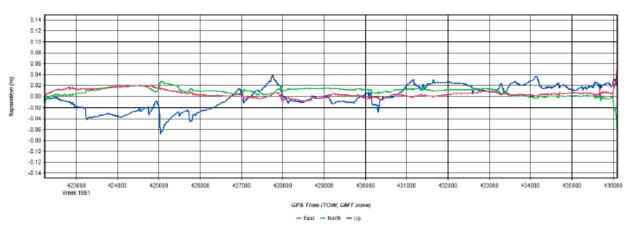

### Output Results for 20180308\_211346

Inertial Explorer Version 8.60.6717 03/13/2018

Figure 1: Smoothed TC Combined - Map

Figure 2: 20180308\_211346 [Smoothed TC Combined] - Estimated Position Accuracy Plot