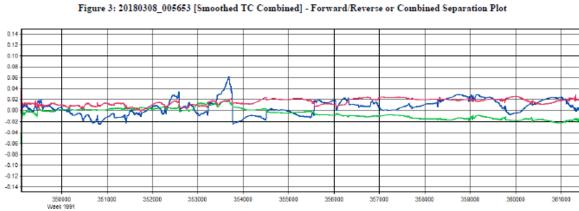

# Output Results for 20180308\_005653

Inertial Explorer Version 8.60.6717 03/12/2018

Figure 1: Smoothed TC Combined - Map

Figure 2: 20180308\_005653 [Smoothed TC Combined] - Estimated Position Accuracy Plot

GPS Time (TOW, GMT zone) — East — North — Height — Trace Separation (m)

GPS Time (TOW, GMT zone) - East - North - Up