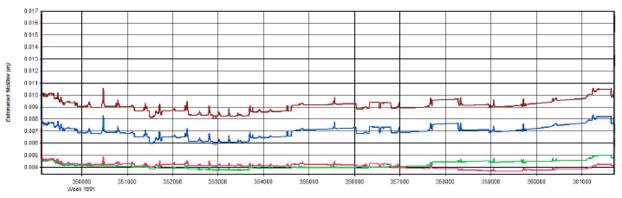

# Output Results for 20180308\_005653

Inertial Explorer Version 8.60.6717 03/12/2018

Figure 1: Smoothed TC Combined - Map

Figure 2: 20180308\_005653 [Smoothed TC Combined] - Estimated Position Accuracy Plot

GPS Time (TOW, GMT zone) — East — North — Height — Trace Separation (m)

GPS Time (TOW, GMT zone) - East - North - Up