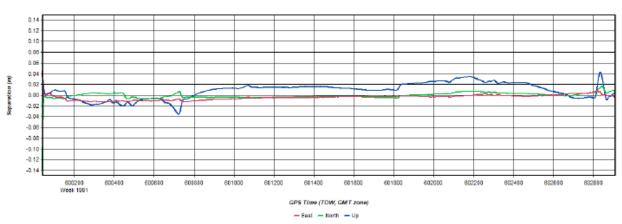

#### Output Results for 20180307\_200948

Inertial Explorer Version 8.60.6717 03/12/2018

Figure 2: 20180307\_200948 [Smoothed TC Combined] - Estimated Position Accuracy Plot

GPS Time (TOW, GMT zone) — East — North — Height — Trace Separation (m)

GPS Time (TOW, GMT zone) - East - North - Up