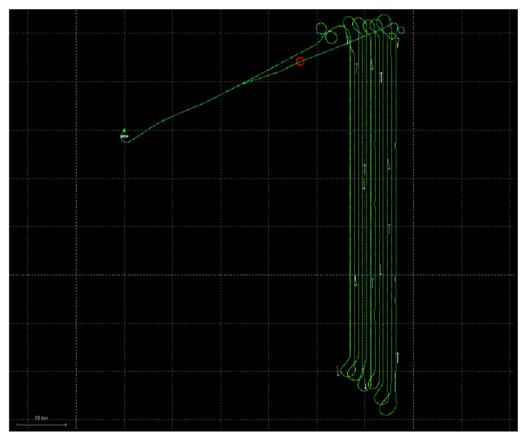

### Output Results for 20180308\_165331

Inertial Explorer Version 8.60.6717 03/13/2018

Figure 1: Smoothed TC Combined - Map

Figure 2: 20180308\_165331 [Smoothed TC Combined] - Estimated Position Accuracy Plot

- East - North - Height - Trace