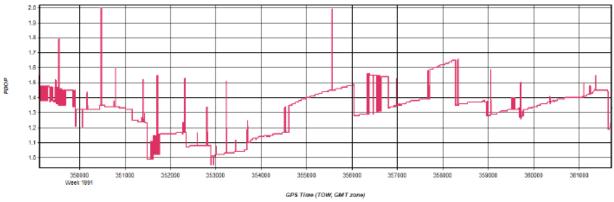

### Appendix G: GPS Processing Blocks 15, UTM 14 Output Results for 20180306\_204427

Inertial Explorer Version 8.60.6717 03/08/2018

Figure 2: 20180306\_204427 [Smoothed TC Combined] - Estimated Position Accuracy Plot

#### Output Results for 20180307\_200948

Inertial Explorer Version 8.60.6717 03/12/2018

Figure 2: 20180307\_200948 [Smoothed TC Combined] - Estimated Position Accuracy Plot