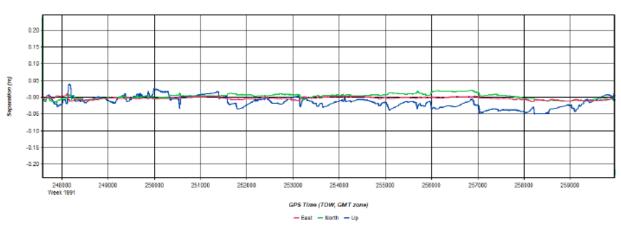

GPS Time (TOW, GMT zone) — East — North — Height — Trace Separation (m)

GPS Time (TOW, GMT zone) - East - North - Up