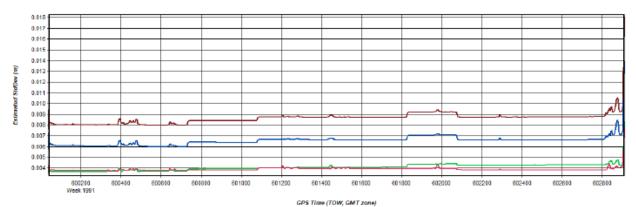

#### Output Results for 20180307\_200948

Inertial Explorer Version 8.60.6717 03/12/2018

Figure 2: 20180307\_200948 [Smoothed TC Combined] - Estimated Position Accuracy Plot

GPS Time (TOW, GMT zone) — East — North — Height — Trace Separation (m)

GPS Time (TOW, GMT zone) - East - North - Up