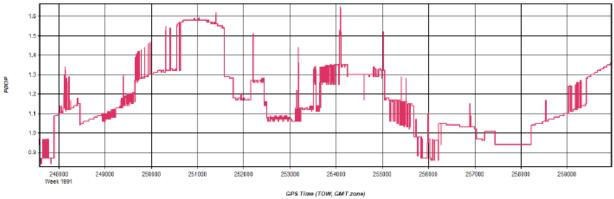

# Output Results for 20180308\_005653

Inertial Explorer Version 8.60.6717 03/12/2018

Figure 1: Smoothed TC Combined - Map

Figure 2: 20180308\_005653 [Smoothed TC Combined] - Estimated Position Accuracy Plot