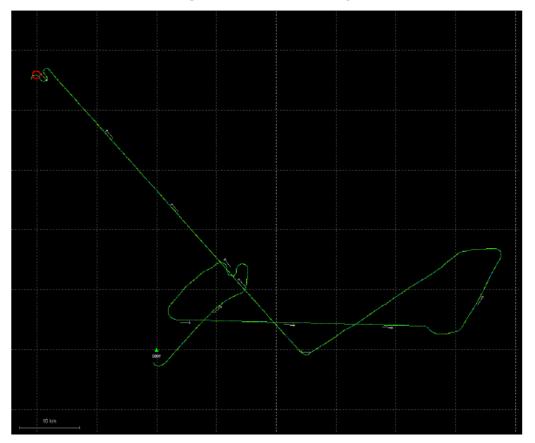

# Output Results for 20180308\_005653

Inertial Explorer Version 8.60.6717 03/12/2018

Figure 1: Smoothed TC Combined - Map

Figure 2: 20180308\_005653 [Smoothed TC Combined] - Estimated Position Accuracy Plot