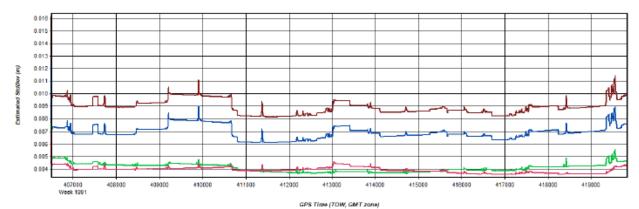

### Output Results for 20180308\_165331

Inertial Explorer Version 8.60.6717 03/13/2018

Figure 1: Smoothed TC Combined - Map

Figure 2: 20180308\_165331 [Smoothed TC Combined] - Estimated Position Accuracy Plot

- East - North - Height - Trace