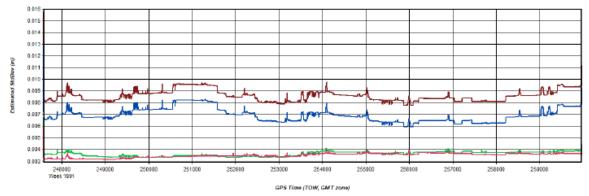

### Appendix G: GPS Processing Blocks 15, UTM 14 Output Results for 20180306\_204427

Inertial Explorer Version 8.60.6717 03/08/2018

Figure 2: 20180306\_204427 [Smoothed TC Combined] - Estimated Position Accuracy Plot

GPS Time (TOW, GMT zone) — East — North — Height — Trace Separation (m)

GPS Time (TOW, GMT zone) - East - North - Up