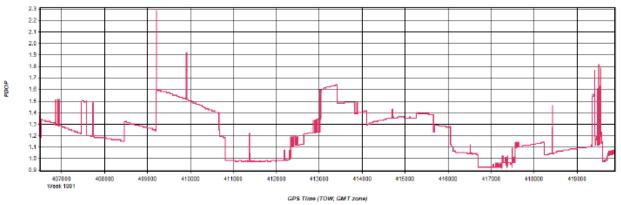

### Output Results for 20180308\_165331

Inertial Explorer Version 8.60.6717 03/13/2018

Figure 1: Smoothed TC Combined - Map

Figure 2: 20180308\_165331 [Smoothed TC Combined] - Estimated Position Accuracy Plot