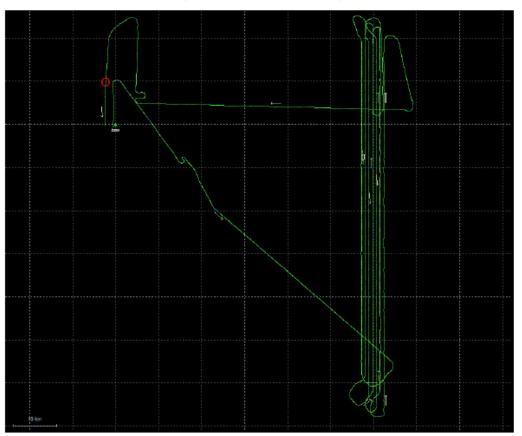

# Output Results for 20180310\_223156

Inertial Explorer Version 8.60.6717 03/13/2018

Figure 1: Smoothed TC Combined - Map

Figure 2: 20180310\_223156 [Smoothed TC Combined] - Estimated Position Accuracy Plot

- East - North - Height - Trace