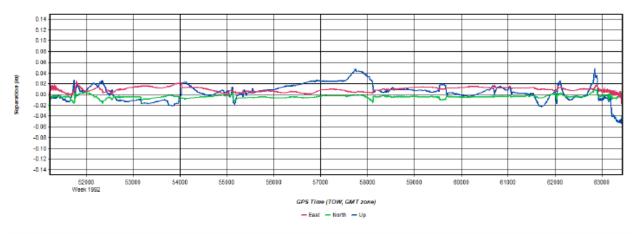

GPS Time (TOW, GMT zone) — East — North — Height — Trace Separation (m)

GPS Time (TOW, GMT zone) - East - North - Up