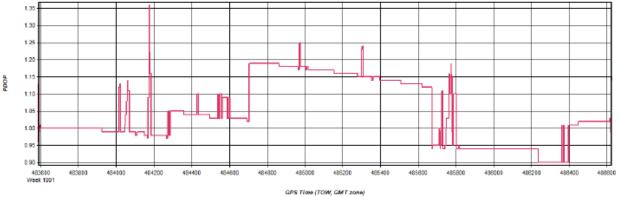

# Output Results for 20180308\_005653

Inertial Explorer Version 8.60.6717 03/12/2018

Figure 1: Smoothed TC Combined - Map

Figure 2: 20180308\_005653 [Smoothed TC Combined] - Estimated Position Accuracy Plot