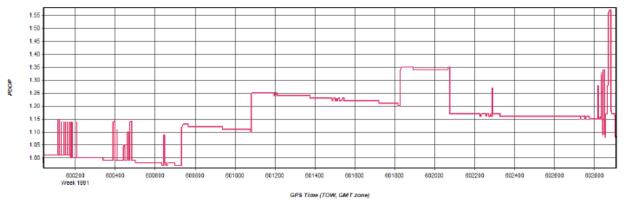

# Output Results for 20180310\_223156

Inertial Explorer Version 8.60.6717 03/13/2018

Figure 1: Smoothed TC Combined - Map

Figure 2: 20180310\_223156 [Smoothed TC Combined] - Estimated Position Accuracy Plot