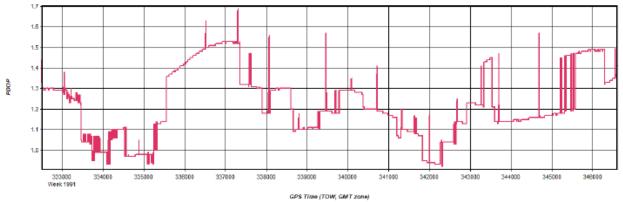

# Output Results for 20180308\_005653

Inertial Explorer Version 8.60.6717 03/12/2018

Figure 1: Smoothed TC Combined - Map

Figure 2: 20180308\_005653 [Smoothed TC Combined] - Estimated Position Accuracy Plot