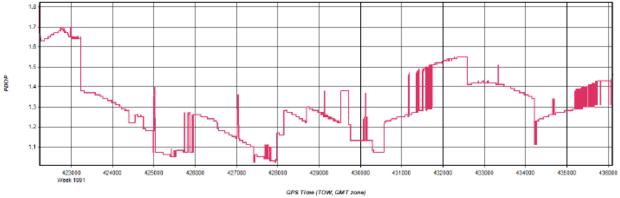

\_005653

Inertial Explorer Version 8.60.6717 03/12/2018



Figure 1: Smoothed TC Combined - Map

Figure 2: 20180308\_005653 [Smoothed TC Combined] - Estimated Position Accuracy Plot



GPS Time (TOW, GMT zone) — East — North — Height — Trace Separation (m)







GPS Time (TOW, GMT zone) - East - North - Up





### Output Results for 20180308\_165331

Inertial Explorer Version 8.60.6717 03/13/2018



Figure 1: Smoothed TC Combined - Map

Figure 2: 20180308\_165331 [Smoothed TC Combined] - Estimated Position Accuracy Plot



- East - North - Height - Trace











### Output Results for 20180308\_211346

Inertial Explorer Version 8.60.6717 03/13/2018



Figure 1: Smoothed TC Combined - Map

Figure 2: 20180308\_211346 [Smoothed TC Combined] - Estimated Position Accuracy Plot















### Output Results for 20180309\_140702

Inertial Explorer Version 8.60.6717 03/13/2018



Figure 1: Smoothed TC Combined - Map

Figure 2: 20180309\_140702 [Smoothed TC Combined] - Estimated Position Accuracy Plot















# Output Results for 20180310\_223156

Inertial Explorer Version 8.60.6717 03/13/2018



Figure 1: Smoothed TC Combined - Map

Figure 2: 20180310\_223156 [Smoothed TC Combined] - Estimated Position Accuracy Plot



- East - North - Height - Trace











### Output Results for 20180311\_140243

Inertial Explorer Version 8.60.6717 03/13/2018



Figure 1: Smoothed TC Combined - Map

Figure 2: 20180311\_140243 [Smoothed TC Combined] - Estimated Position Accuracy Plot