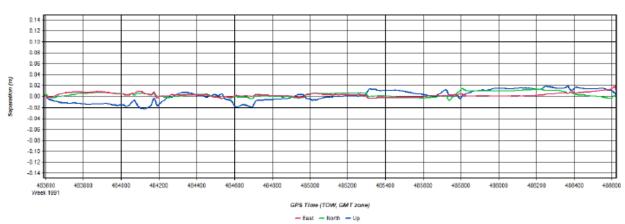

### Output Results for 20180309\_140702

Inertial Explorer Version 8.60.6717 03/13/2018

Figure 1: Smoothed TC Combined - Map

Figure 2: 20180309\_140702 [Smoothed TC Combined] - Estimated Position Accuracy Plot