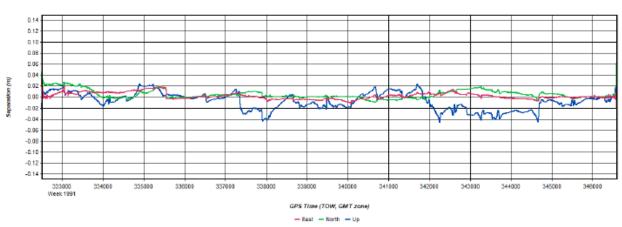

GPS Time (TOW, GMT zone) — East — North — Height — Trace Separation (m)

GPS Time (TOW, GMT zone) - East - North - Up