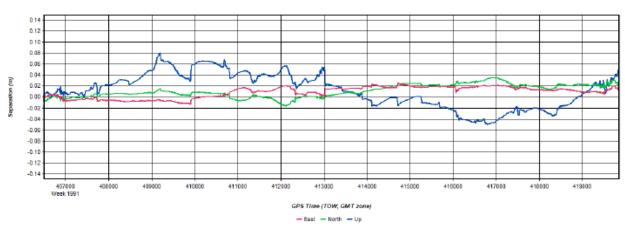

GPS Time (TOW, GMT zone) — East — North — Height — Trace Separation (m)

GPS Time (TOW, GMT zone) - East - North - Up