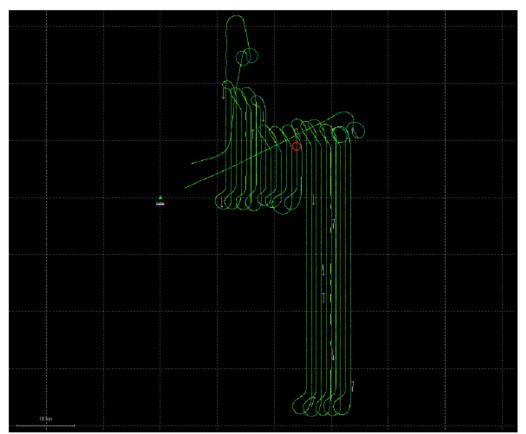

# Output Results for 20180308\_005653

Inertial Explorer Version 8.60.6717 03/12/2018

Figure 1: Smoothed TC Combined - Map

Figure 2: 20180308\_005653 [Smoothed TC Combined] - Estimated Position Accuracy Plot