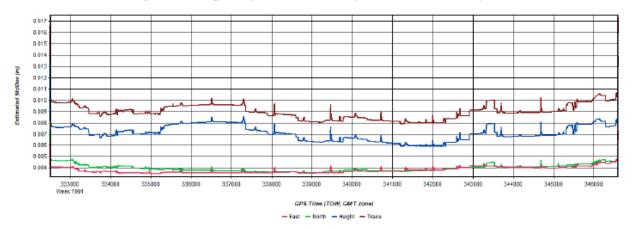

GPS Time (TOW, GMT zone) — East — North — Height — Trace Separation (m)

GPS Time (TOW, GMT zone) - East - North - Up