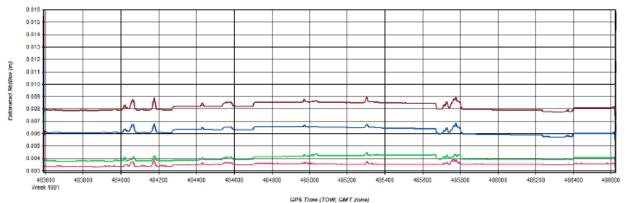

### Output Results for 20180309\_140702

Inertial Explorer Version 8.60.6717 03/13/2018

Figure 1: Smoothed TC Combined - Map

Figure 2: 20180309\_140702 [Smoothed TC Combined] - Estimated Position Accuracy Plot