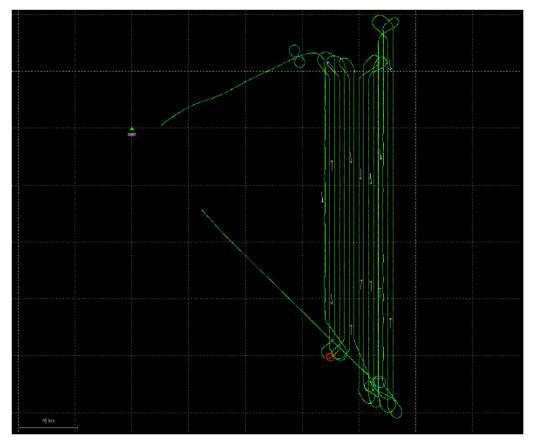

# Output Results for 20180308\_005653

Inertial Explorer Version 8.60.6717 03/12/2018

Figure 1: Smoothed TC Combined - Map

Figure 2: 20180308\_005653 [Smoothed TC Combined] - Estimated Position Accuracy Plot