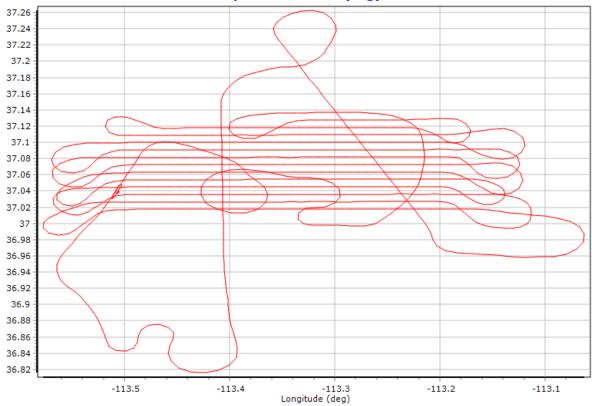

# Utah Lidar Acquisition and Calibration Report-Appendix A

Report Date: 4/12/21

#### SUBMITTED BY:

#### Dewberry

1000 North Ashley Drive Suite 801 Tampa, FL 33602 813.225.1325

#### SUBMITTED TO:

**U.S. Geological Survey** 1400 Independence Road Rolla, MO 65401 573.308.3810

## Appendix A: GPS and IMU Processing Reports for Each Mission



## Top View: Latitude (deg)

































### 091620B







North Position Error RMS (m)
East Position Error RMS (m)
Down Position Error RMS (m)













North Position Error RMS (m)
East Position Error RMS (m)
Down Position Error RMS (m)







### 091720B













### 091820B





































# 092020B





Utah 4/12/21 Page 49 of 61





























Number of GPS Satellites
Number of GLONASS Satellites
Number of BEIDOU Satellites
Number of GALILEO Satellites

## Top View: Latitude (deg)