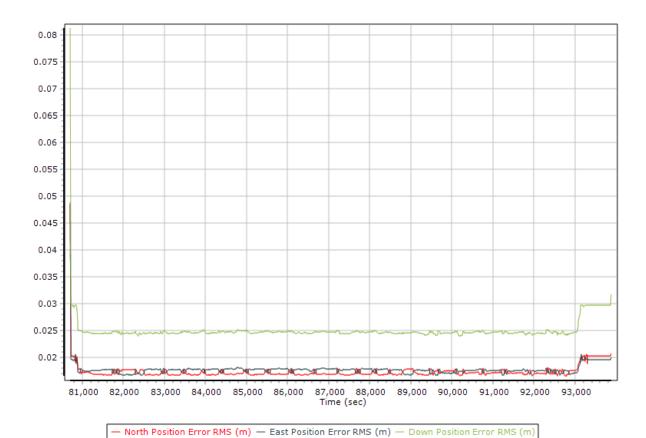

### 091620B

North Position Error RMS (m)
East Position Error RMS (m)
Down Position Error RMS (m)

North Position Error RMS (m)
East Position Error RMS (m)
Down Position Error RMS (m)