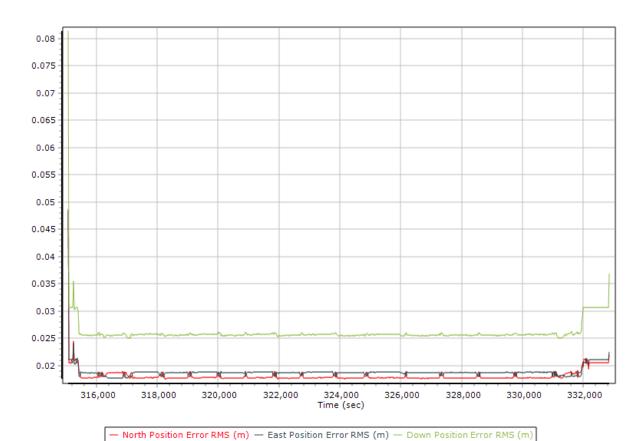

### 091620B

North Position Error RMS (m)
East Position Error RMS (m)
Down Position Error RMS (m)

North Position Error RMS (m)
East Position Error RMS (m)
Down Position Error RMS (m)