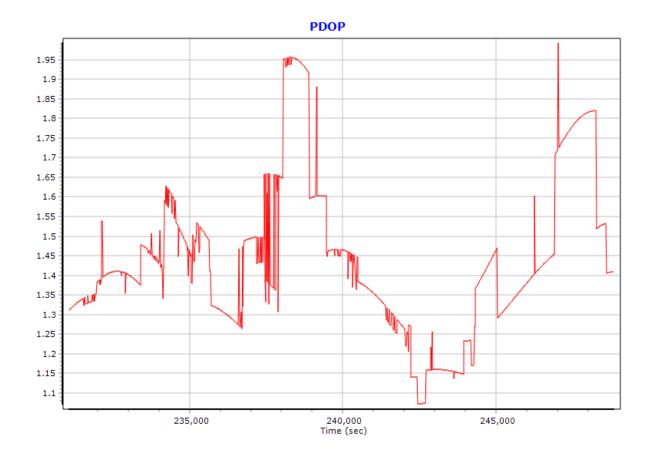

# Utah Lidar Acquisition and Calibration Report-Appendix A

Report Date: 4/12/21

#### SUBMITTED BY:

#### Dewberry

1000 North Ashley Drive Suite 801 Tampa, FL 33602 813.225.1325

#### SUBMITTED TO:

**U.S. Geological Survey** 1400 Independence Road Rolla, MO 65401 573.308.3810

## Appendix A: GPS and IMU Processing Reports for Each Mission



## Top View: Latitude (deg)

































### 091620B







North Position Error RMS (m)
East Position Error RMS (m)
Down Position Error RMS (m)













North Position Error RMS (m)
East Position Error RMS (m)
Down Position Error RMS (m)







### 091720B













### 091820B





































# 092020B





Utah 4/12/21 Page 49 of 61





























Number of GPS Satellites
Number of GLONASS Satellites
Number of BEIDOU Satellites
Number of GALILEO Satellites

## Top View: Latitude (deg)