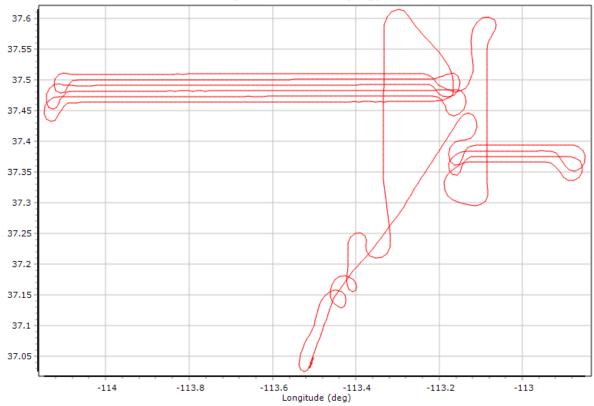

# Utah Lidar Acquisition and Calibration Report-Appendix A

Report Date: 4/12/21

#### SUBMITTED BY:

#### Dewberry

1000 North Ashley Drive Suite 801 Tampa, FL 33602 813.225.1325

#### SUBMITTED TO:

**U.S. Geological Survey** 1400 Independence Road Rolla, MO 65401 573.308.3810

## Appendix A: GPS and IMU Processing Reports for Each Mission



## Top View: Latitude (deg)

































### 091620B







North Position Error RMS (m)
East Position Error RMS (m)
Down Position Error RMS (m)













North Position Error RMS (m)
East Position Error RMS (m)
Down Position Error RMS (m)







### 091720B













### 091820B





































# 092020B





Utah 4/12/21 Page 49 of 61





























Number of GPS Satellites
Number of GLONASS Satellites
Number of BEIDOU Satellites
Number of GALILEO Satellites

## Top View: Latitude (deg)