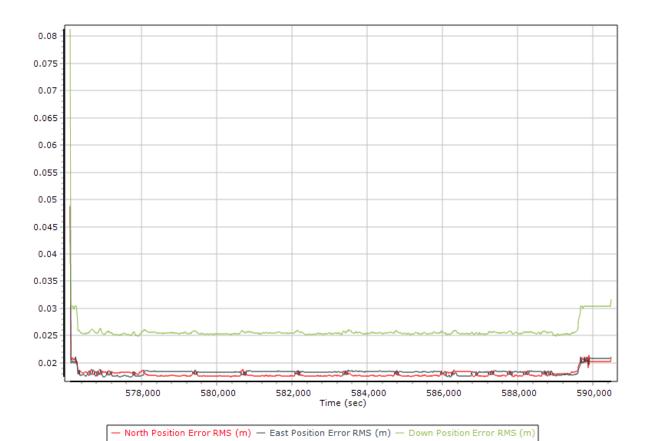

### 091620B

North Position Error RMS (m)
East Position Error RMS (m)
Down Position Error RMS (m)

North Position Error RMS (m)
East Position Error RMS (m)
Down Position Error RMS (m)