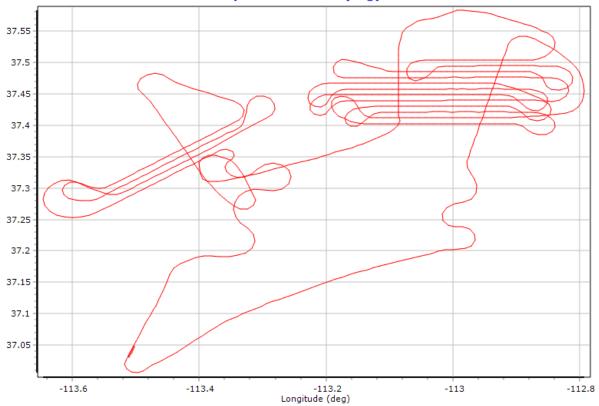

# Utah Lidar Acquisition and Calibration Report-Appendix A

Report Date: 4/12/21

#### SUBMITTED BY:

#### Dewberry

1000 North Ashley Drive Suite 801 Tampa, FL 33602 813.225.1325

#### SUBMITTED TO:

**U.S. Geological Survey** 1400 Independence Road Rolla, MO 65401 573.308.3810

## Appendix A: GPS and IMU Processing Reports for Each Mission



## Top View: Latitude (deg)

































### 091620B







North Position Error RMS (m)
East Position Error RMS (m)
Down Position Error RMS (m)













North Position Error RMS (m)
East Position Error RMS (m)
Down Position Error RMS (m)







### 091720B













### 091820B





































# 092020B





Utah 4/12/21 Page 49 of 61





























Number of GPS Satellites
Number of GLONASS Satellites
Number of BEIDOU Satellites
Number of GALILEO Satellites

## Top View: Latitude (deg)