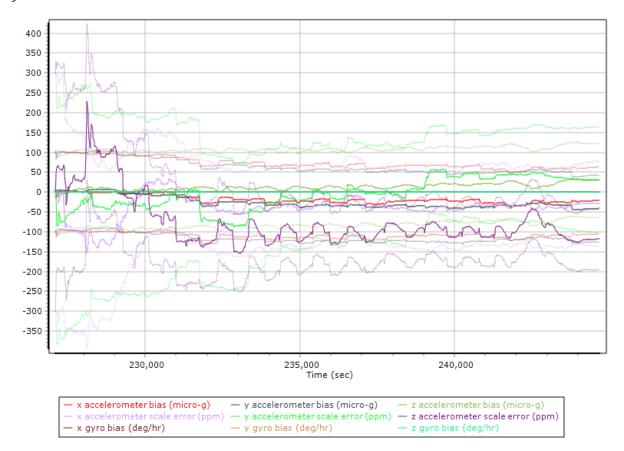

# Utah Lidar Acquisition and Calibration Report-Appendix A

Report Date: 4/12/21

#### SUBMITTED BY:

#### Dewberry

1000 North Ashley Drive Suite 801 Tampa, FL 33602 813.225.1325

#### SUBMITTED TO:

**U.S. Geological Survey** 1400 Independence Road Rolla, MO 65401 573.308.3810

## Appendix A: GPS and IMU Processing Reports for Each Mission



## Top View: Latitude (deg)

































### 091620B







North Position Error RMS (m)
East Position Error RMS (m)
Down Position Error RMS (m)













North Position Error RMS (m)
East Position Error RMS (m)
Down Position Error RMS (m)







### 091720B













### 091820B





































# 092020B





Utah 4/12/21 Page 49 of 61





























Number of GPS Satellites
Number of GLONASS Satellites
Number of BEIDOU Satellites
Number of GALILEO Satellites

## Top View: Latitude (deg)