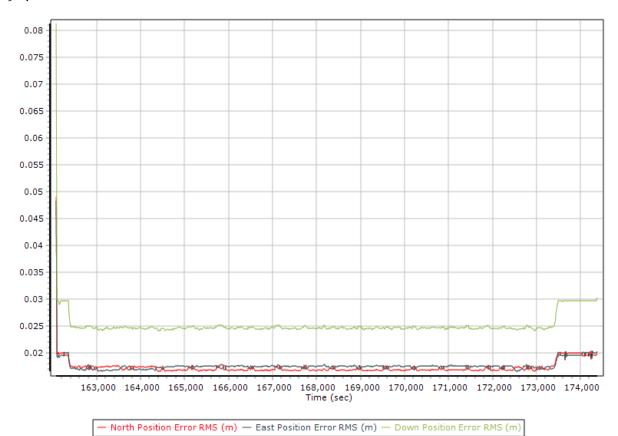

### 091620B

North Position Error RMS (m)
East Position Error RMS (m)
Down Position Error RMS (m)

North Position Error RMS (m)
East Position Error RMS (m)
Down Position Error RMS (m)