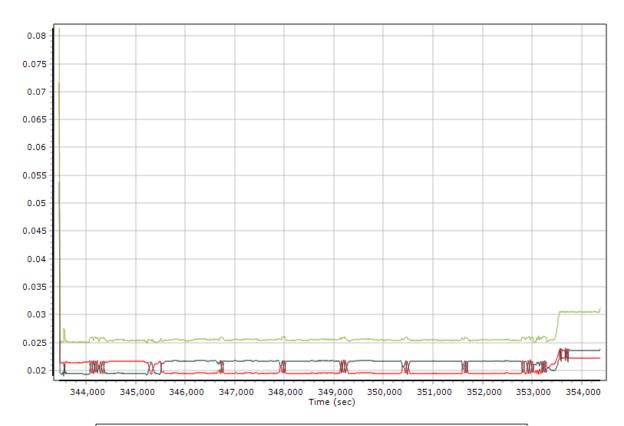

### 091620B

North Position Error RMS (m)
East Position Error RMS (m)
Down Position Error RMS (m)

North Position Error RMS (m)
East Position Error RMS (m)
Down Position Error RMS (m)