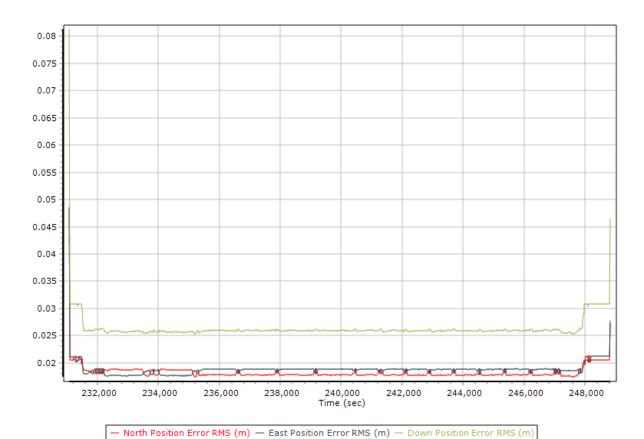

### 091620B

North Position Error RMS (m)
East Position Error RMS (m)
Down Position Error RMS (m)

North Position Error RMS (m)
East Position Error RMS (m)
Down Position Error RMS (m)