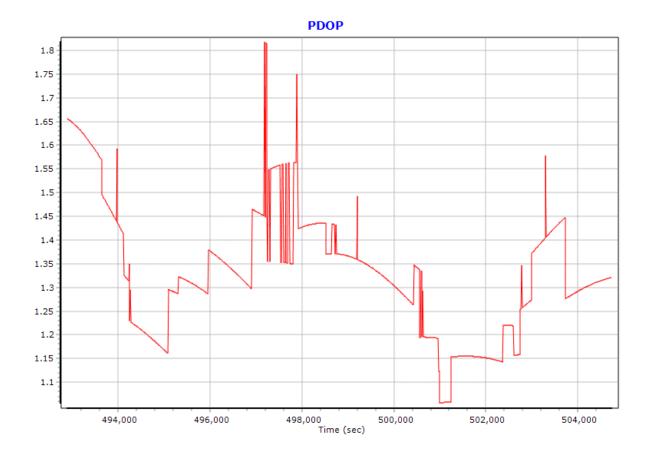

# Utah Lidar Acquisition and Calibration Report-Appendix A

Report Date: 4/12/21

#### SUBMITTED BY:

#### Dewberry

1000 North Ashley Drive Suite 801 Tampa, FL 33602 813.225.1325

#### SUBMITTED TO:

**U.S. Geological Survey** 1400 Independence Road Rolla, MO 65401 573.308.3810

## Appendix A: GPS and IMU Processing Reports for Each Mission



## Top View: Latitude (deg)

































### 091620B







North Position Error RMS (m)
East Position Error RMS (m)
Down Position Error RMS (m)













North Position Error RMS (m)
East Position Error RMS (m)
Down Position Error RMS (m)







### 091720B













### 091820B





































# 092020B





Utah 4/12/21 Page 49 of 61





























Number of GPS Satellites
Number of GLONASS Satellites
Number of BEIDOU Satellites
Number of GALILEO Satellites

## Top View: Latitude (deg)