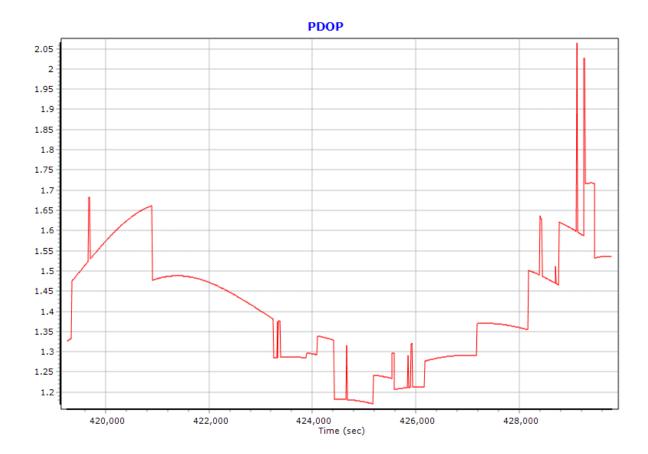

### 091620B

North Position Error RMS (m)
East Position Error RMS (m)
Down Position Error RMS (m)

North Position Error RMS (m)
East Position Error RMS (m)
Down Position Error RMS (m)