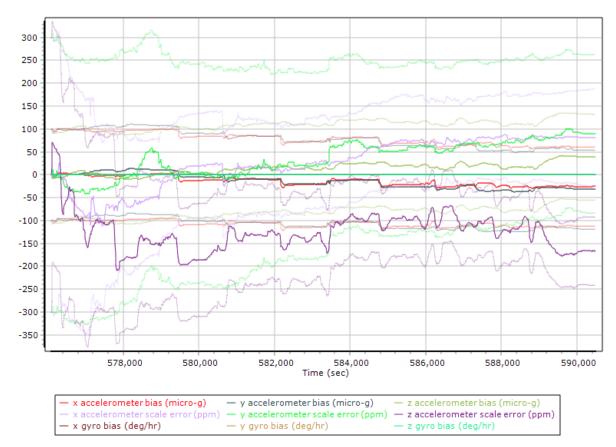

# Utah Lidar Acquisition and Calibration Report-Appendix A

Report Date: 4/12/21

#### SUBMITTED BY:

#### Dewberry

1000 North Ashley Drive Suite 801 Tampa, FL 33602 813.225.1325

#### SUBMITTED TO:

**U.S. Geological Survey** 1400 Independence Road Rolla, MO 65401 573.308.3810

## Appendix A: GPS and IMU Processing Reports for Each Mission



## Top View: Latitude (deg)

































### 091620B







North Position Error RMS (m)
East Position Error RMS (m)
Down Position Error RMS (m)













North Position Error RMS (m)
East Position Error RMS (m)
Down Position Error RMS (m)







### 091720B













### 091820B





































# 092020B





Utah 4/12/21 Page 49 of 61





























Number of GPS Satellites
Number of GLONASS Satellites
Number of BEIDOU Satellites
Number of GALILEO Satellites

## Top View: Latitude (deg)