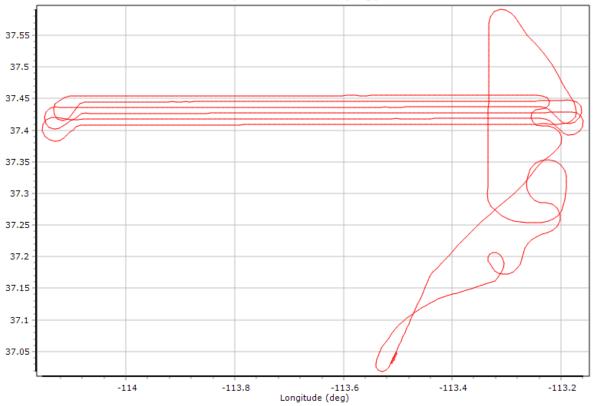

# Utah Lidar Acquisition and Calibration Report-Appendix A

Report Date: 4/12/21

#### SUBMITTED BY:

#### Dewberry

1000 North Ashley Drive Suite 801 Tampa, FL 33602 813.225.1325

#### SUBMITTED TO:

**U.S. Geological Survey** 1400 Independence Road Rolla, MO 65401 573.308.3810

## Appendix A: GPS and IMU Processing Reports for Each Mission



## Top View: Latitude (deg)

































### 091620B







North Position Error RMS (m)
East Position Error RMS (m)
Down Position Error RMS (m)













North Position Error RMS (m)
East Position Error RMS (m)
Down Position Error RMS (m)







### 091720B













### 091820B





































# 092020B





Utah 4/12/21 Page 49 of 61





























Number of GPS Satellites
Number of GLONASS Satellites
Number of BEIDOU Satellites
Number of GALILEO Satellites

## Top View: Latitude (deg)