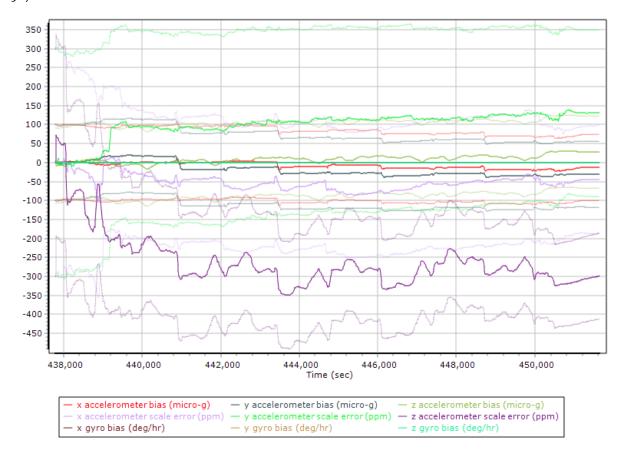

### 091620B

North Position Error RMS (m)
East Position Error RMS (m)
Down Position Error RMS (m)

North Position Error RMS (m)
East Position Error RMS (m)
Down Position Error RMS (m)