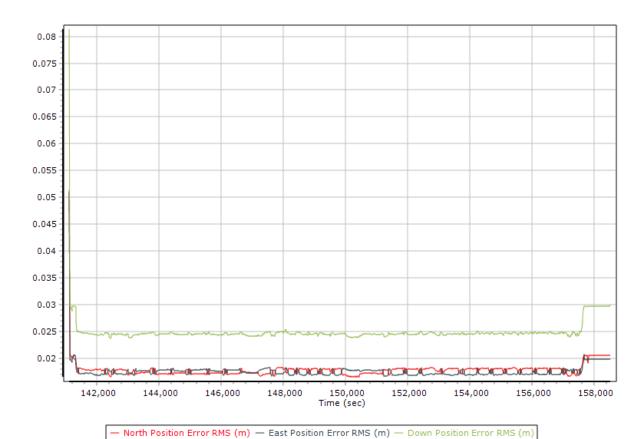

### 091620B

North Position Error RMS (m)
East Position Error RMS (m)
Down Position Error RMS (m)

North Position Error RMS (m)
East Position Error RMS (m)
Down Position Error RMS (m)