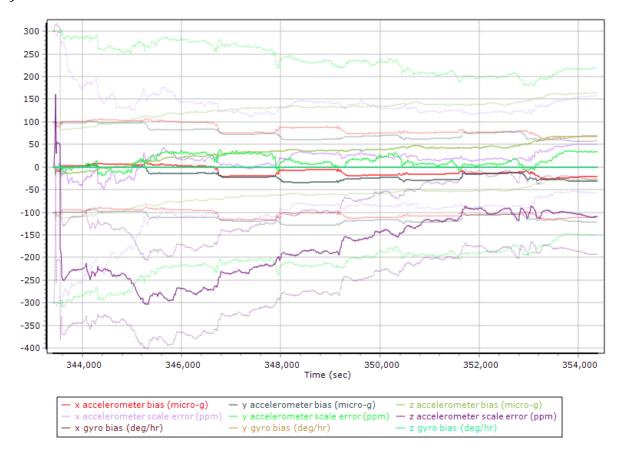

# Utah Lidar Acquisition and Calibration Report-Appendix A

Report Date: 4/12/21

#### SUBMITTED BY:

#### Dewberry

1000 North Ashley Drive Suite 801 Tampa, FL 33602 813.225.1325

#### SUBMITTED TO:

**U.S. Geological Survey** 1400 Independence Road Rolla, MO 65401 573.308.3810

## Appendix A: GPS and IMU Processing Reports for Each Mission



## Top View: Latitude (deg)

































### 091620B







North Position Error RMS (m)
East Position Error RMS (m)
Down Position Error RMS (m)













North Position Error RMS (m)
East Position Error RMS (m)
Down Position Error RMS (m)







### 091720B













### 091820B





































# 092020B





Utah 4/12/21 Page 49 of 61





























Number of GPS Satellites
Number of GLONASS Satellites
Number of BEIDOU Satellites
Number of GALILEO Satellites

## Top View: Latitude (deg)