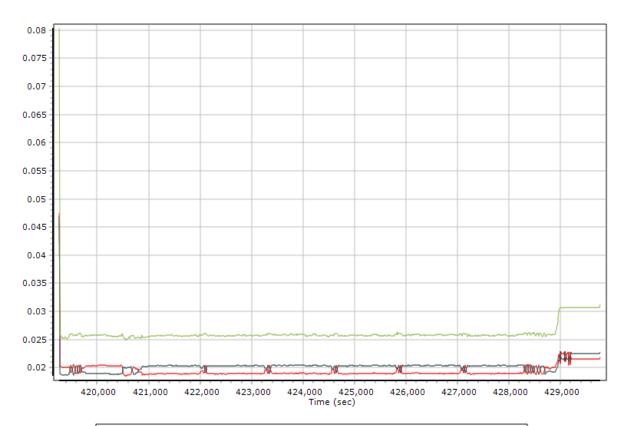

### 091620B

North Position Error RMS (m)
East Position Error RMS (m)
Down Position Error RMS (m)

North Position Error RMS (m)
East Position Error RMS (m)
Down Position Error RMS (m)