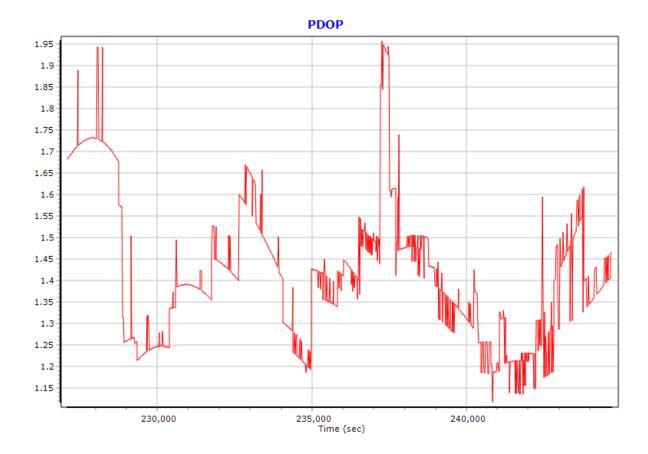

### 091620B

North Position Error RMS (m)
East Position Error RMS (m)
Down Position Error RMS (m)

North Position Error RMS (m)
East Position Error RMS (m)
Down Position Error RMS (m)