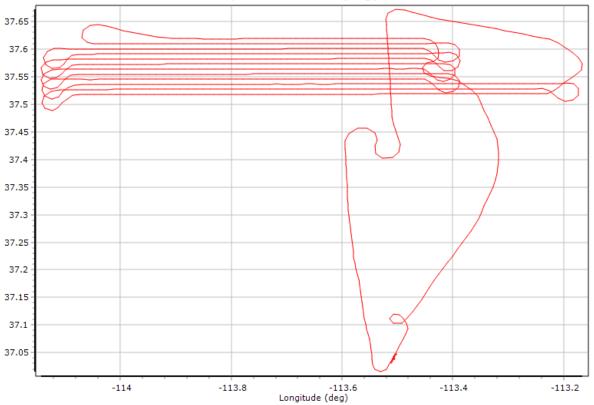

# Utah Lidar Acquisition and Calibration Report-Appendix A

Report Date: 4/12/21

#### SUBMITTED BY:

#### Dewberry

1000 North Ashley Drive Suite 801 Tampa, FL 33602 813.225.1325

#### SUBMITTED TO:

**U.S. Geological Survey** 1400 Independence Road Rolla, MO 65401 573.308.3810

## Appendix A: GPS and IMU Processing Reports for Each Mission



## Top View: Latitude (deg)

































### 091620B







North Position Error RMS (m)
East Position Error RMS (m)
Down Position Error RMS (m)













North Position Error RMS (m)
East Position Error RMS (m)
Down Position Error RMS (m)







### 091720B













### 091820B





































# 092020B





Utah 4/12/21 Page 49 of 61





























Number of GPS Satellites
Number of GLONASS Satellites
Number of BEIDOU Satellites
Number of GALILEO Satellites

## Top View: Latitude (deg)