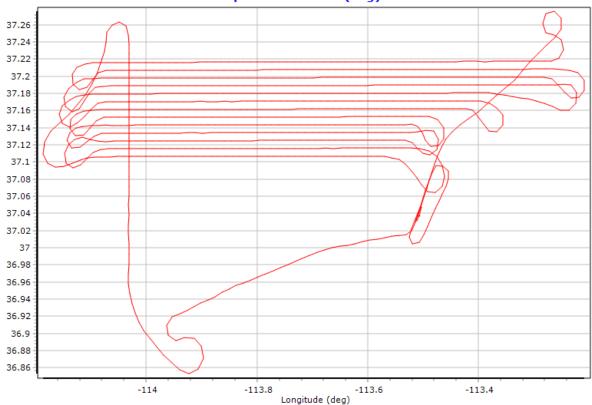

# Utah Lidar Acquisition and Calibration Report-Appendix A

Report Date: 4/12/21

#### SUBMITTED BY:

#### Dewberry

1000 North Ashley Drive Suite 801 Tampa, FL 33602 813.225.1325

#### SUBMITTED TO:

**U.S. Geological Survey** 1400 Independence Road Rolla, MO 65401 573.308.3810

## Appendix A: GPS and IMU Processing Reports for Each Mission



## Top View: Latitude (deg)

































### 091620B







North Position Error RMS (m)
East Position Error RMS (m)
Down Position Error RMS (m)













North Position Error RMS (m)
East Position Error RMS (m)
Down Position Error RMS (m)







### 091720B













### 091820B





































# 092020B





Utah 4/12/21 Page 49 of 61





























Number of GPS Satellites
Number of GLONASS Satellites
Number of BEIDOU Satellites
Number of GALILEO Satellites

## Top View: Latitude (deg)