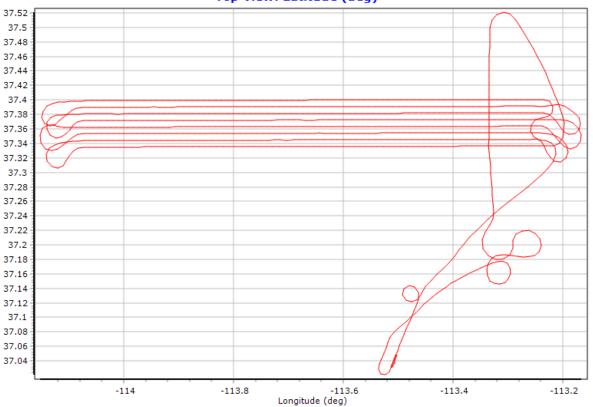

# Utah Lidar Acquisition and Calibration Report-Appendix A

Report Date: 4/12/21

#### SUBMITTED BY:

#### Dewberry

1000 North Ashley Drive Suite 801 Tampa, FL 33602 813.225.1325

#### SUBMITTED TO:

**U.S. Geological Survey** 1400 Independence Road Rolla, MO 65401 573.308.3810

## Appendix A: GPS and IMU Processing Reports for Each Mission



## Top View: Latitude (deg)

































### 091620B







North Position Error RMS (m)
East Position Error RMS (m)
Down Position Error RMS (m)













North Position Error RMS (m)
East Position Error RMS (m)
Down Position Error RMS (m)







### 091720B













### 091820B





































# 092020B





Utah 4/12/21 Page 49 of 61





























Number of GPS Satellites
Number of GLONASS Satellites
Number of BEIDOU Satellites
Number of GALILEO Satellites

## Top View: Latitude (deg)