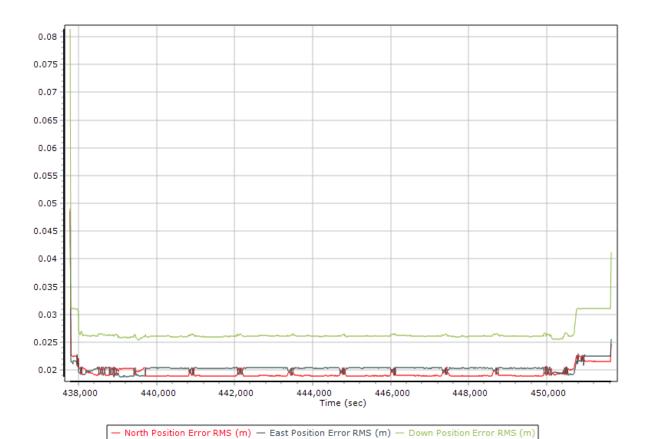

### 091620B

North Position Error RMS (m)
East Position Error RMS (m)
Down Position Error RMS (m)

North Position Error RMS (m)
East Position Error RMS (m)
Down Position Error RMS (m)