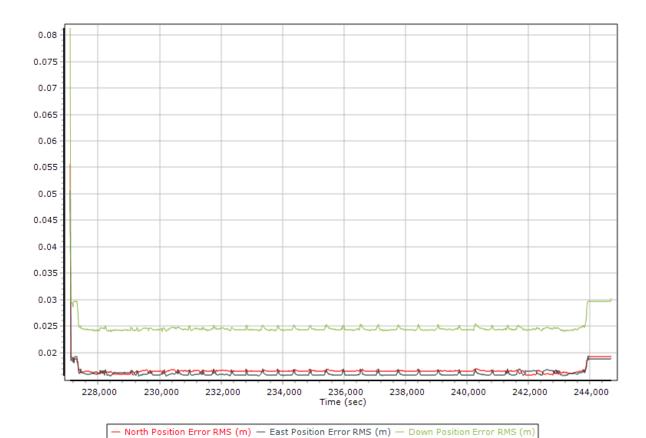

### 091620B

North Position Error RMS (m)
East Position Error RMS (m)
Down Position Error RMS (m)

North Position Error RMS (m)
East Position Error RMS (m)
Down Position Error RMS (m)