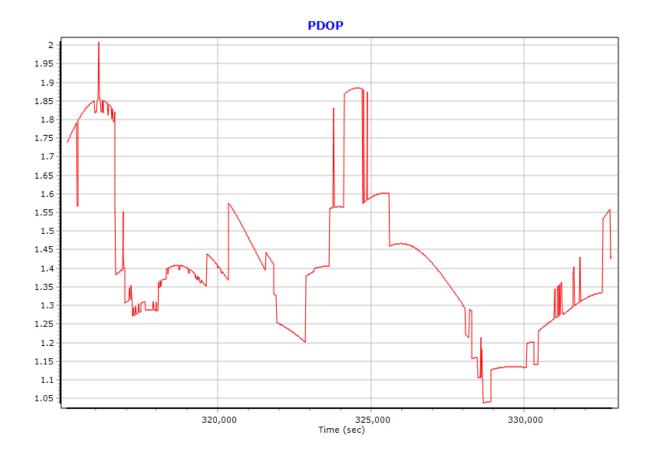

# Utah Lidar Acquisition and Calibration Report-Appendix A

Report Date: 4/12/21

#### SUBMITTED BY:

#### Dewberry

1000 North Ashley Drive Suite 801 Tampa, FL 33602 813.225.1325

#### SUBMITTED TO:

**U.S. Geological Survey** 1400 Independence Road Rolla, MO 65401 573.308.3810

## Appendix A: GPS and IMU Processing Reports for Each Mission



## Top View: Latitude (deg)

































### 091620B







North Position Error RMS (m)
East Position Error RMS (m)
Down Position Error RMS (m)













North Position Error RMS (m)
East Position Error RMS (m)
Down Position Error RMS (m)







### 091720B













### 091820B





































# 092020B





Utah 4/12/21 Page 49 of 61





























Number of GPS Satellites
Number of GLONASS Satellites
Number of BEIDOU Satellites
Number of GALILEO Satellites

## Top View: Latitude (deg)