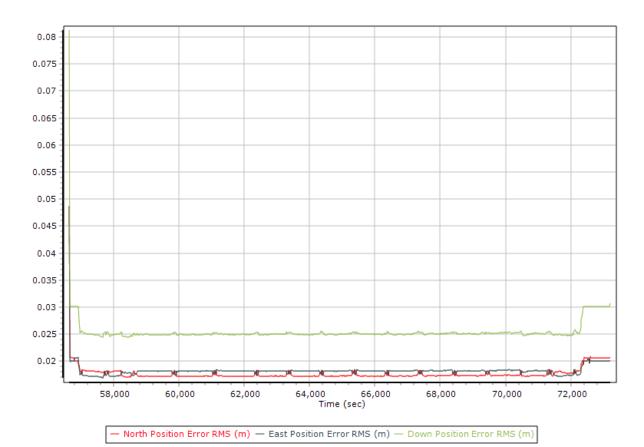

### 091620B

North Position Error RMS (m)
East Position Error RMS (m)
Down Position Error RMS (m)

North Position Error RMS (m)
East Position Error RMS (m)
Down Position Error RMS (m)