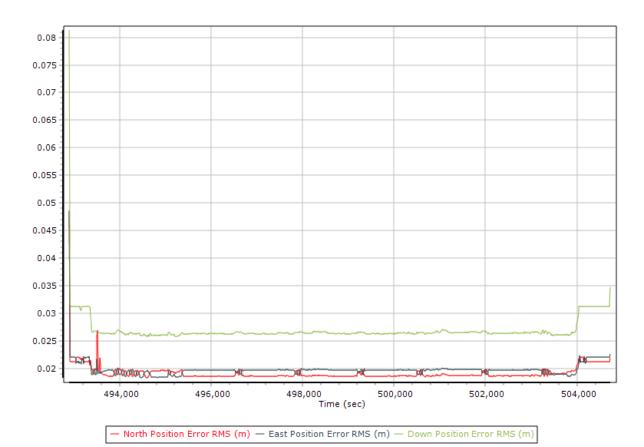

### 091620B

North Position Error RMS (m)
East Position Error RMS (m)
Down Position Error RMS (m)

North Position Error RMS (m)
East Position Error RMS (m)
Down Position Error RMS (m)