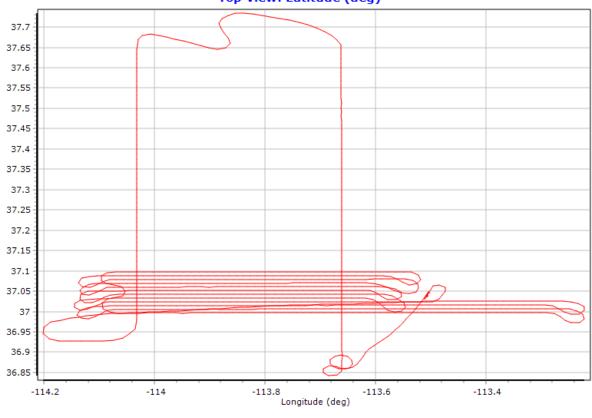

# Utah Lidar Acquisition and Calibration Report-Appendix A

Report Date: 4/12/21

#### SUBMITTED BY:

#### Dewberry

1000 North Ashley Drive Suite 801 Tampa, FL 33602 813.225.1325

#### SUBMITTED TO:

**U.S. Geological Survey** 1400 Independence Road Rolla, MO 65401 573.308.3810

## Appendix A: GPS and IMU Processing Reports for Each Mission



## Top View: Latitude (deg)

































### 091620B







North Position Error RMS (m)
East Position Error RMS (m)
Down Position Error RMS (m)













North Position Error RMS (m)
East Position Error RMS (m)
Down Position Error RMS (m)







### 091720B













### 091820B





































# 092020B





Utah 4/12/21 Page 49 of 61





























Number of GPS Satellites
Number of GLONASS Satellites
Number of BEIDOU Satellites
Number of GALILEO Satellites

## Top View: Latitude (deg)