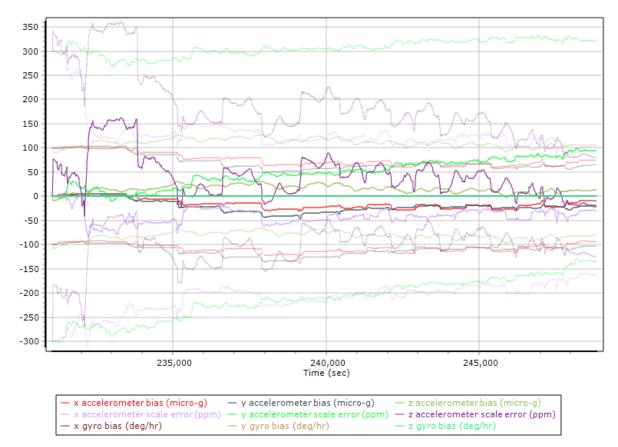

# Utah Lidar Acquisition and Calibration Report-Appendix A

Report Date: 4/12/21

#### SUBMITTED BY:

#### Dewberry

1000 North Ashley Drive Suite 801 Tampa, FL 33602 813.225.1325

#### SUBMITTED TO:

**U.S. Geological Survey** 1400 Independence Road Rolla, MO 65401 573.308.3810

## Appendix A: GPS and IMU Processing Reports for Each Mission



## Top View: Latitude (deg)

































### 091620B







North Position Error RMS (m)
East Position Error RMS (m)
Down Position Error RMS (m)













North Position Error RMS (m)
East Position Error RMS (m)
Down Position Error RMS (m)







### 091720B













### 091820B





































# 092020B





Utah 4/12/21 Page 49 of 61





























Number of GPS Satellites
Number of GLONASS Satellites
Number of BEIDOU Satellites
Number of GALILEO Satellites

## Top View: Latitude (deg)