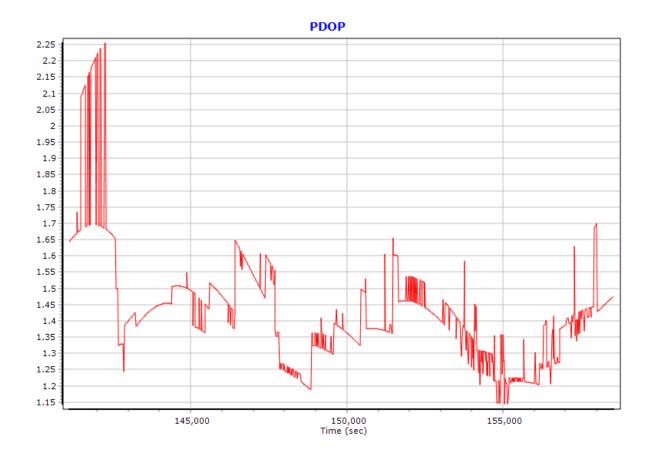

# Utah Lidar Acquisition and Calibration Report-Appendix A

Report Date: 4/12/21

#### SUBMITTED BY:

#### Dewberry

1000 North Ashley Drive Suite 801 Tampa, FL 33602 813.225.1325

#### SUBMITTED TO:

**U.S. Geological Survey** 1400 Independence Road Rolla, MO 65401 573.308.3810

## Appendix A: GPS and IMU Processing Reports for Each Mission



## Top View: Latitude (deg)

































### 091620B







North Position Error RMS (m)
East Position Error RMS (m)
Down Position Error RMS (m)













North Position Error RMS (m)
East Position Error RMS (m)
Down Position Error RMS (m)







### 091720B













### 091820B





































# 092020B





Utah 4/12/21 Page 49 of 61





























Number of GPS Satellites
Number of GLONASS Satellites
Number of BEIDOU Satellites
Number of GALILEO Satellites

## Top View: Latitude (deg)