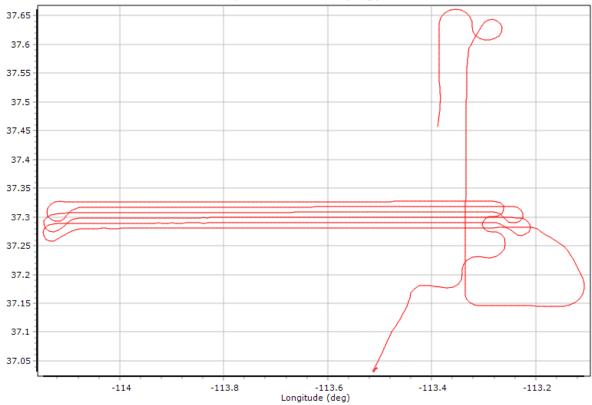

# Utah Lidar Acquisition and Calibration Report-Appendix A

Report Date: 4/12/21

#### SUBMITTED BY:

#### Dewberry

1000 North Ashley Drive Suite 801 Tampa, FL 33602 813.225.1325

#### SUBMITTED TO:

**U.S. Geological Survey** 1400 Independence Road Rolla, MO 65401 573.308.3810

## Appendix A: GPS and IMU Processing Reports for Each Mission



## Top View: Latitude (deg)

































### 091620B







North Position Error RMS (m)
East Position Error RMS (m)
Down Position Error RMS (m)













North Position Error RMS (m)
East Position Error RMS (m)
Down Position Error RMS (m)







### 091720B













### 091820B





































# 092020B





Utah 4/12/21 Page 49 of 61





























Number of GPS Satellites
Number of GLONASS Satellites
Number of BEIDOU Satellites
Number of GALILEO Satellites

## Top View: Latitude (deg)