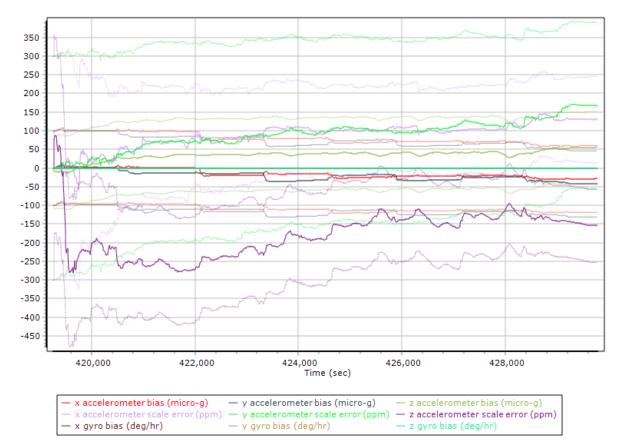

### 091620B

North Position Error RMS (m)
East Position Error RMS (m)
Down Position Error RMS (m)

North Position Error RMS (m)
East Position Error RMS (m)
Down Position Error RMS (m)