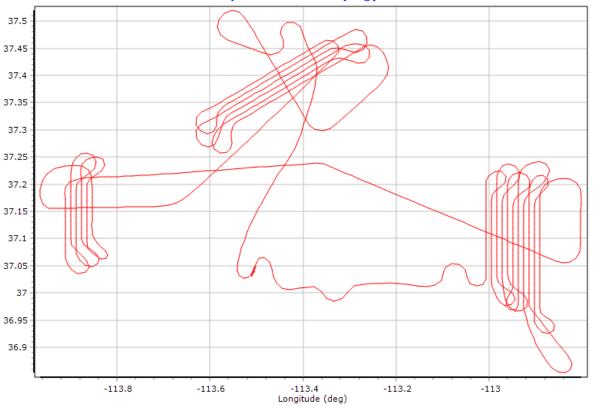

# Utah Lidar Acquisition and Calibration Report-Appendix A

Report Date: 4/12/21

#### SUBMITTED BY:

#### Dewberry

1000 North Ashley Drive Suite 801 Tampa, FL 33602 813.225.1325

#### SUBMITTED TO:

**U.S. Geological Survey** 1400 Independence Road Rolla, MO 65401 573.308.3810

## Appendix A: GPS and IMU Processing Reports for Each Mission



## Top View: Latitude (deg)

































### 091620B







North Position Error RMS (m)
East Position Error RMS (m)
Down Position Error RMS (m)













North Position Error RMS (m)
East Position Error RMS (m)
Down Position Error RMS (m)







### 091720B













### 091820B





































# 092020B





Utah 4/12/21 Page 49 of 61





























Number of GPS Satellites
Number of GLONASS Satellites
Number of BEIDOU Satellites
Number of GALILEO Satellites

## Top View: Latitude (deg)