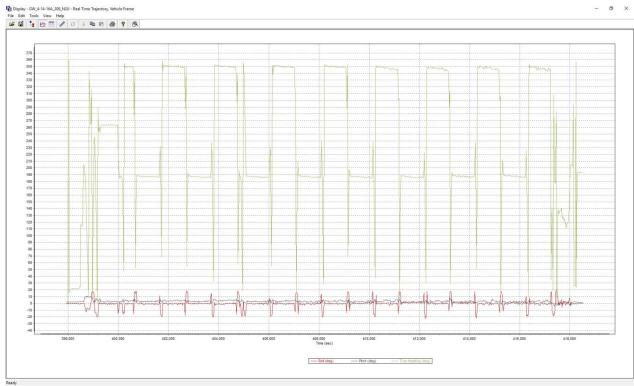

## GPS/IMU Statistics, Flight Logs, and Base Station Logs

There were four total lifts. Graph reports generated from processing software, flight logs, and base station logs are found on the following pages.