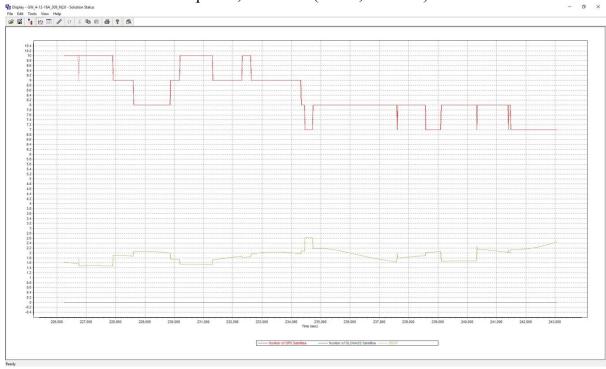

## GPS/IMU Statistics, Flight Logs, and Base Station Logs

There were four total lifts. Graph reports generated from processing software, flight logs, and base station logs are found on the following pages.