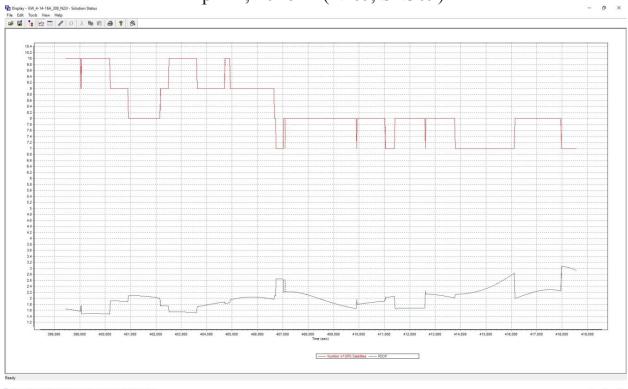

| V                               | 10,10        | 00 0                     | TIL STAND COURTY IT | 117 Prof#: 27121 | Prof #:                     | Proj #: 7712       | -            | Fught                              | Mgmt File:        | 20160414 A 1.                                               | Flight Mgmt File: 20160414 A 128 pt x 239 x 211 KHYR | KHY                 |
|---------------------------------|--------------|--------------------------|---------------------|------------------|-----------------------------|--------------------|--------------|------------------------------------|-------------------|-------------------------------------------------------------|------------------------------------------------------|---------------------|
| 2                               | 1180         | Begin Ho                 | Begin Hobbs: 3649.0 |                  | and Hobbs                   | End Hobbe: 32 45.5 | Total: 5.5   |                                    | PILOT: BrinkHoff  | MAHOFF CO-PILOTE                                            | lot: Tec                                             | Tech: Petersen      |
| 12.3                            |              | Dep Time (Ld):           | Ed                  | Ü                |                             | Arr Apt:           | ij           | Arr Tim                            | Arr Time (Local): | Ë                                                           | Tot Time Aloft:                                      | Loft:               |
| CORS: Y / N<br>GPS Unite: (F) N |              | Sta 1: (Rmo) Sta 1: 5:0. | 15 C                |                  | Sta 2:                      |                    | Flyove       | Flyovers: Y / N<br>Flyovers: Y / N | ff, thm           | If Y, times: Sta1)<br>If Y, times: Sta1)                    | Sta 2)<br>Sta 2)                                     |                     |
|                                 | •            | End:                     |                     | OAT beg:         |                             | °c End:            | °c Alt       | *c Altimeter begin:                | ä                 | end:                                                        | 28                                                   | l Storage<br>Name/o |
|                                 | Type H300    | Serial.                  | 309                 | Alt 1700         | 5 10                        | 1 2000 M           | Avg Terr 300 | Mex<br>Gdepd                       | 140               | Avg Pt<br>Spading                                           | KHYR                                                 |                     |
|                                 | FOV 38       | Scan<br>Freq             | 52                  | MPIA DI N        | -                           | Pulses<br>In Air   | 100          |                                    | #                 | +2 mad                                                      | 28                                                   | ¥                   |
|                                 | Start (UTC): | End (UTC):               | Gd Spd              | PDOP/e Sets      | PDOP/sses GPS Attitude Crab | Crab Turb          |              |                                    | FUGHT UP          | FLIGHT LINE NOTES - visibility, douds, smoke, partial, etc. | ds, smoke, partial, etc.                             |                     |
|                                 | 1455         | 1506                     | ohl                 |                  | 8002                        | 9                  |              |                                    |                   |                                                             |                                                      |                     |
| 1                               | 1151         | 1516                     | 136                 | 11               | 2008                        | 9                  |              |                                    |                   |                                                             |                                                      |                     |
| 1                               | 1519         | 1533                     | 130                 | <i>c</i> 1       | 1029                        | -8-                |              |                                    |                   |                                                             |                                                      |                     |
| BONG AND                        | 1536         | 1550                     | 132                 | 10               | 2529                        | <b>∞</b>           |              |                                    |                   |                                                             |                                                      |                     |
|                                 | 1553         | 1608                     | 136                 | 01               | 4502                        | 8                  |              |                                    |                   |                                                             |                                                      |                     |
| LV STATE OF                     | 1610         | 1271                     | 140                 | 01               | 2538                        | 00                 |              |                                    |                   |                                                             |                                                      |                     |
|                                 | 1891         | 1646                     | 136                 | 10               | 2035                        | 6-                 |              |                                    |                   |                                                             |                                                      |                     |
| A CONTRACTOR                    | 1649         | 1703                     | 140                 | 6                | 2035                        | 8                  |              |                                    |                   |                                                             |                                                      |                     |
|                                 | 1706         | 1221                     | 134                 | 1                | 2036                        | 8-                 |              |                                    |                   |                                                             |                                                      |                     |
|                                 | 123          | [737                     | 134                 | 6                | 2039                        | 8                  |              |                                    |                   |                                                             |                                                      |                     |
|                                 | 1740         | 1755                     | 781                 | 6                | 2040                        | 6-                 |              |                                    |                   |                                                             |                                                      |                     |
|                                 | 1758         | 7181                     | 158                 | 4                | 2038                        | 6                  |              |                                    |                   |                                                             |                                                      | 4.                  |
| _                               | 1100         | 1821                     | 139                 | 0)               | 1502                        | 8-                 |              |                                    |                   |                                                             |                                                      |                     |
|                                 | 1831         | 949                      | 136                 | 0                | 5567                        | 0                  |              | i v                                | , i               | 3                                                           |                                                      |                     |
|                                 | 1849         | 1903                     | 134                 | 10               | sono                        | 4                  |              |                                    |                   |                                                             |                                                      |                     |
| 1                               | 9061         | 1919                     | 136                 | 10               | 5407                        | 12                 |              |                                    |                   |                                                             | * 1                                                  |                     |
| -                               | 1922         | 1937                     | 134                 | 03               | 7407                        | 6-                 |              |                                    |                   |                                                             |                                                      |                     |
| 200                             | 1939         | 1953                     | 138                 | 00               | 7                           | 00                 |              |                                    |                   |                                                             |                                                      |                     |