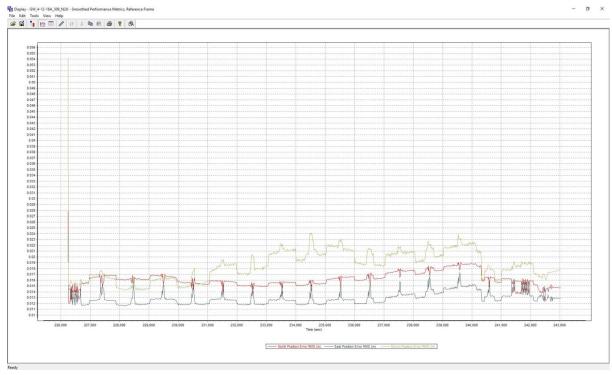

## GPS/IMU Statistics, Flight Logs, and Base Station Logs

There were four total lifts. Graph reports generated from processing software, flight logs, and base station logs are found on the following pages.