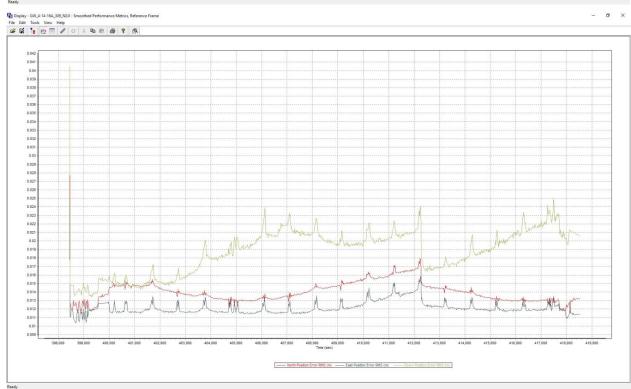

## GPS/IMU Statistics, Flight Logs, and Base Station Logs

There were four total lifts. Graph reports generated from processing software, flight logs, and base station logs are found on the following pages.