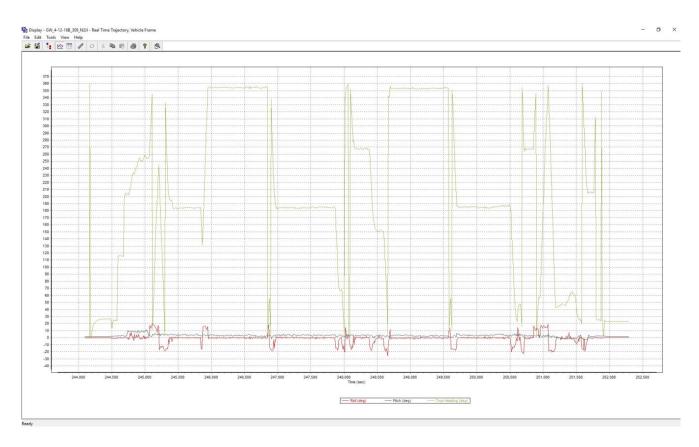

## GPS/IMU Statistics, Flight Logs, and Base Station Logs

There were four total lifts. Graph reports generated from processing software, flight logs, and base station logs are found on the following pages.