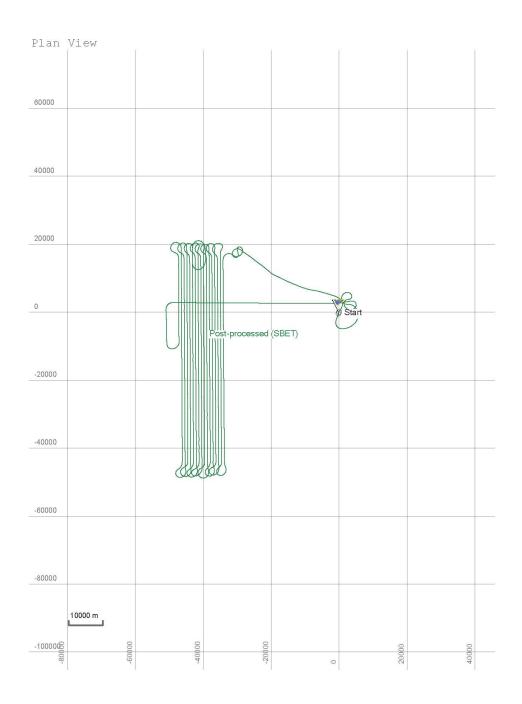

## GPS/IMU Statistics, Flight Logs, and Base Station Logs

There were four total lifts. Graph reports generated from processing software, flight logs, and base station logs are found on the following pages.