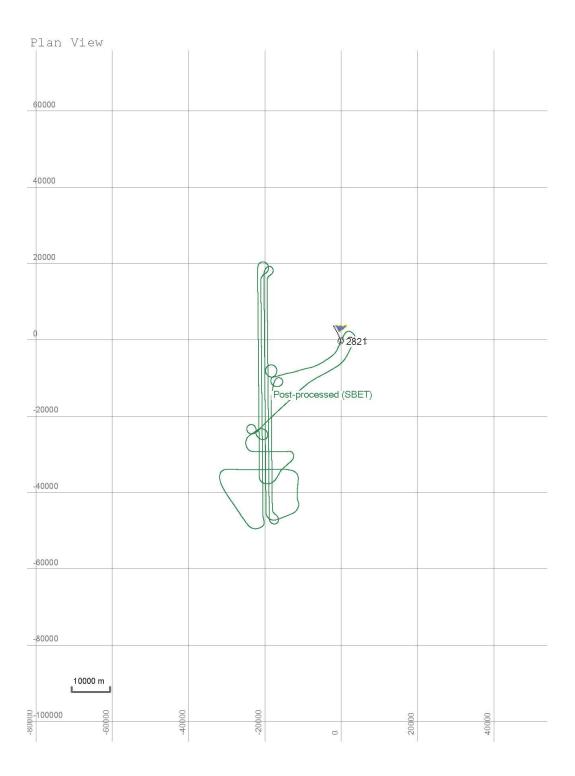

## GPS/IMU Statistics, Flight Logs, and Base Station Logs

There were four total lifts. Graph reports generated from processing software, flight logs, and base station logs are found on the following pages.