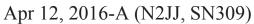

## GPS/IMU Statistics, Flight Logs, and Base Station Logs

There were four total lifts. Graph reports generated from processing software, flight logs, and base station logs are found on the following pages.