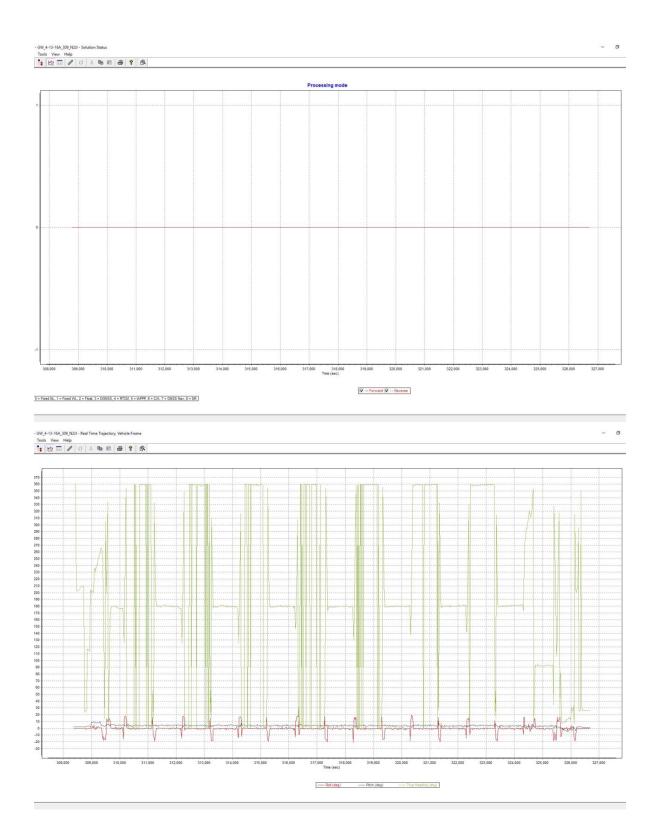

## Apr 13, 2016-A (N2JJ, SN309)

| Project:        |            | hbor                        | Washburn County, WI | wth,     | TM          | Proj *:                      | I TOTAL          | 27131    | 18        | Fugh              | t Mgmt File.      | 20160413.                                                    | 9-WROC.        | Flight Mgmt File: 20160413. A-WRVC. SEA 309- n 2) 1 本以 | , MYR          |                   |
|-----------------|------------|-----------------------------|---------------------|----------|-------------|------------------------------|------------------|----------|-----------|-------------------|-------------------|--------------------------------------------------------------|----------------|--------------------------------------------------------|----------------|-------------------|
| Aircraft: N235  | 123        | 7                           | Begin Hobbs:        | bbs: 364 |             | End Hobbe: 3 649, o Total:   | 36:36            | , 49, c  | Total: 4, | 1                 | PILOT: Brinkhoff  | o House                                                      | Co-Pilot:      | Tec                                                    | Tech: Petersen | ,                 |
| Dep Apt: KHYA   | KHY:       |                             | Dep Time (Ld)       | (ref):   | 拉           |                              |                  | Arr Apt: | pt:       | Arr T             | Arr Time (Local): | Ä                                                            |                | Tot Time Aloft:                                        | Loft:          | 14                |
| CORS            | N/Y        | Sta 1:                      | 11/25               | (        |             | Sta 2:                       |                  |          | Flyove    | Flyovers: Y / N   |                   | If Y, times: Sta1)                                           |                | Sta2)                                                  |                |                   |
| GPS Unit: (V) N | Ö          | V Sta 1:                    | 1                   | S.oft    |             | Sta 2:                       | KHX              | ×        | Flyove    | Flyovers: Y / (N) |                   | If Y, times: Sta1)                                           |                | Sta2)                                                  |                |                   |
| Gd Temp beg:    | beg:       | •                           |                     | ľ        | OAT beg:    | peg:                         | °c E             | End:     | °c Alt    | Altimeter begin:  | gin:              | end:                                                         |                | Seg Seg                                                |                | Scorage<br>Name/e |
| 1               | TYP. H 300 | 300                         |                     | 309      | ALE 1700    |                              | Alt              | 2000     |           |                   | Max HO            | Avg Pt<br>Spading                                            |                | KHYR SE                                                |                |                   |
| LIDAK           | FOV        | 38                          | Freq                | 52       | MpIA        | MPIA (O) N                   | Putses<br>In Air | M        | Pulse 22  | 225               | H samod           | PPSM 2                                                       | 2+             | \$ B                                                   |                |                   |
| Line *          | Hdg        | Hdg Start (UTC): End (UTC): | End (UTC):          | Gd Spd   | PDOP/« Sers | PDOP/+Sets GPS Altitude Crab | S                | 1 to 0   | Events    |                   | FUGHTU            | FLIGHT LINE NOTES - visibility, clouds, smoke, partial, etc. | y, clouds, smo | ike, partial, etc.                                     |                |                   |
| TEST            |            | 13:55                       | 13:55               | ١        | =           | 1                            |                  | 1        |           |                   |                   |                                                              |                |                                                        |                |                   |
| 32              | S          | -                           | 80 : 41             | 134      | =           | 4907                         | 0                | 8        | * Partial | Hial *            | 4.                |                                                              |                |                                                        |                |                   |
| 31              |            |                             | 57:hl               | 136      | 0           | 2063                         | -                |          | 87        |                   |                   |                                                              |                |                                                        |                |                   |
| 30              |            |                             | 7n:h1               | 136      | 0           | 2062                         | 0                |          | 191       |                   |                   |                                                              |                |                                                        |                |                   |
| 57              | 2          | 14:45                       | 1459                | 136      | 0           | 2065                         | 7                |          | 300       |                   |                   |                                                              |                |                                                        |                |                   |
| 28              |            | 15:02                       | 1517                | 136      | =           | 2067                         | 0                |          |           |                   |                   |                                                              |                |                                                        | v 1            |                   |
| 27              | 2          | 1519                        | 1533                | 38       | 0           | 2068                         | 7                |          | 573       |                   |                   |                                                              |                |                                                        |                |                   |
| 97              | S          | 1535                        | 1550                | 136      | 00          | 2067                         | 0                |          | 101       |                   |                   |                                                              | 3              |                                                        |                | - 13              |
| 25              | Z          | 1553                        | 1607                | 136      | 010         |                              | -,               |          | 843       |                   |                   |                                                              |                |                                                        |                |                   |
| 54              | S          | 1609                        | 4291                | 136      | 0           | 0907                         | 0                | 3        | 979       |                   |                   |                                                              |                |                                                        |                |                   |
| 23              | 2          | 1627                        | 1641                | 136      | 10          | 2056                         | -                |          | 1115      |                   |                   |                                                              |                |                                                        |                |                   |
| 17              | 5          | 1643                        | 8591                | 130      | 6           | 2056                         | 0                |          | 1249      |                   |                   |                                                              |                |                                                        |                |                   |
| 12              | 2          |                             | 1714                | 138      | 6           | 2055                         | 7                |          | 1384      | 3                 |                   |                                                              |                |                                                        |                |                   |
| 07              | _          |                             | 1731                | 138      | 000         | 1502                         | 0                |          | 1518      |                   |                   |                                                              |                |                                                        |                |                   |
| 6               | Z          | 1734                        | 8441                | 136      | 00          | 1402                         | 1                |          | 159       |                   |                   |                                                              |                |                                                        |                |                   |
| 00              | S          | 150                         | 1804                | 136      | 8           | 2040                         | ٥                |          | 1785      | 61                | louge             | North                                                        | HUF            | AUI /EI                                                | EM) SURVEY     | 13                |
| 11/82           | B          | 1817                        | 1875                | 130      | 80          | 2080                         | -3               | 8        |           |                   |                   |                                                              |                |                                                        |                |                   |
|                 |            |                             |                     |          |             |                              |                  |          |           |                   |                   |                                                              |                |                                                        |                |                   |