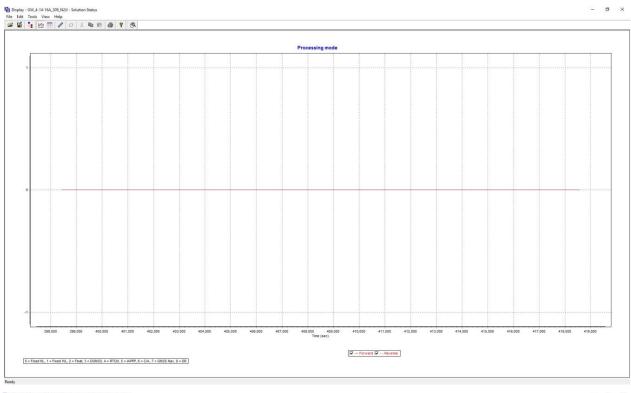

## GPS/IMU Statistics, Flight Logs, and Base Station Logs

There were four total lifts. Graph reports generated from processing software, flight logs, and base station logs are found on the following pages.