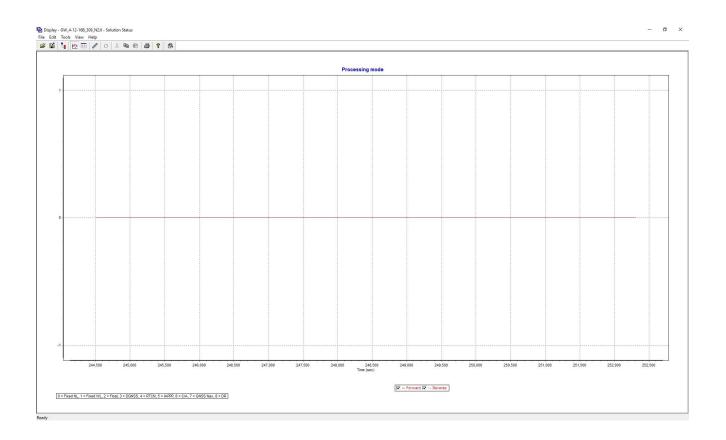

## GPS/IMU Statistics, Flight Logs, and Base Station Logs

There were four total lifts. Graph reports generated from processing software, flight logs, and base station logs are found on the following pages.