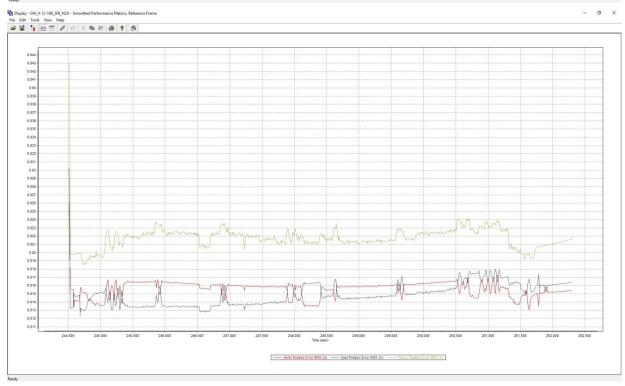

## GPS/IMU Statistics, Flight Logs, and Base Station Logs

There were four total lifts. Graph reports generated from processing software, flight logs, and base station logs are found on the following pages.