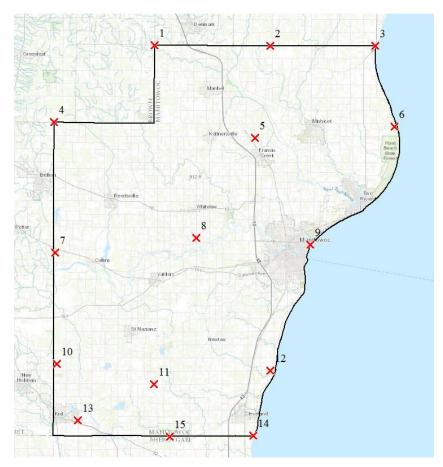

#### 1.1.2.1 Map of Manitowoc County calibration points

5201 East Terrace Drive, Suite 200 • Madison, WI 53718 • 800.800.5191 • www.AyresAssociates.com

| Point Number | Northing  | Easting   | Elevation | Description |
|--------------|-----------|-----------|-----------|-------------|
| 1            | 386810.73 | 173650.03 | 856.98    | Calibration |
| 2            | 386676.37 | 220725.57 | 736.39    | Calibration |
| 3            | 386710.93 | 263181.30 | 622.42    | Calibration |
| 4            | 355565.21 | 132698.89 | 890.98    | Calibration |
| 5            | 349325.55 | 214388.73 | 744.65    | Calibration |
| 6            | 353729.50 | 271157.95 | 595.46    | Calibration |
| 7            | 302598.68 | 133076.51 | 832.88    | Calibration |
| 8            | 308629.44 | 190557.00 | 793.96    | Calibration |
| 9            | 305907.50 | 236894.31 | 596.18    | Calibration |
| 10           | 257417.35 | 133830.90 | 884.79    | Calibration |
| 11           | 249247.11 | 173251.58 | 910.41    | Calibration |
| 12           | 254725.94 | 220712.11 | 600.40    | Calibration |
| 13           | 234600.19 | 142404.36 | 895.54    | Calibration |
| 14           | 228199.67 | 213733.49 | 638.63    | Calibration |
| 15           | 227904.68 | 179762.73 | 803.02    | Calibration |

1.1.2.2 Manitowoc County calibration points, WISCRS Manitowoc County, NAD83 (2011), US survey feet; NAVD88 (Geoid 12A), US survey feet: