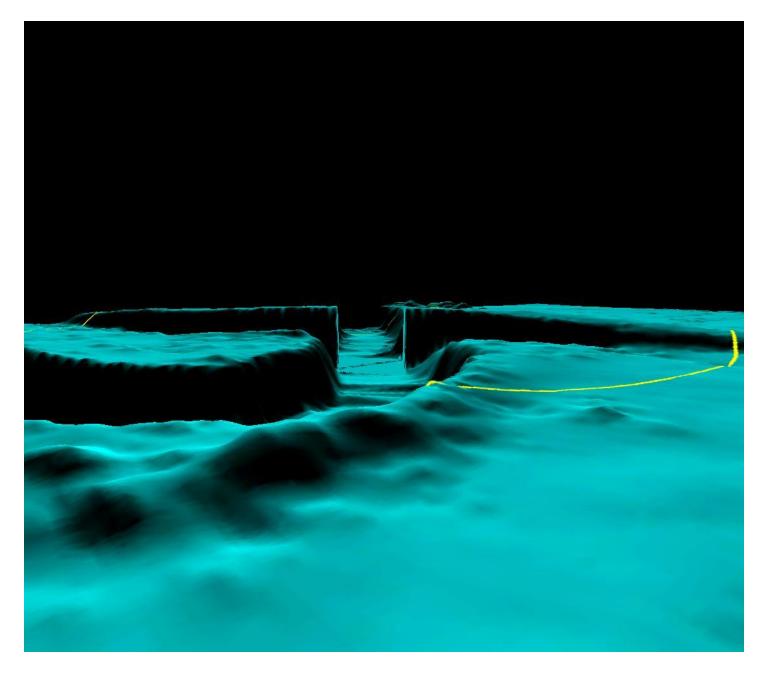

#### **QA Review Summary:**

All of Iowa SC 01-13 one meter Lidar data was reviewed. This data was brought into Global Mapper as .xyz point files. Las point files were created from the .xyz files then gridded to 1 meter data for QA/QC. Errors found throughtout this project and fixed in Global Mapper are large amounts of bridges not taken out, bldgs not taken out, missing data in water (errors found on this project and fixed by the contractor is missing data, see examples below). This data was regridded to 1 meter .img files. This data is accepted and will be archived.

# Iowa SC bridges not taken out

## Iowa SC bridges not taken out (Fixed)

Iowa SC missing data in the water

**Iowa SC missing data in the water (Fixed)** 