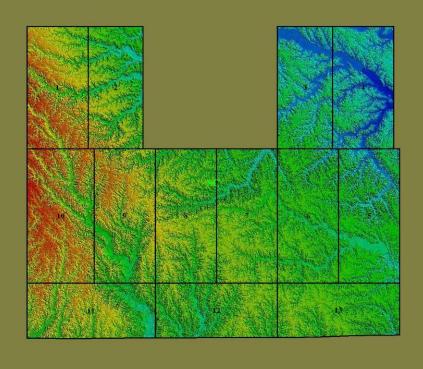

# **High Resolution Elevation QA Review Report**

| Project: Iowa_SC_01-13_Lidar_2010 Contract ID:                                         |
|----------------------------------------------------------------------------------------|
| Liaison: Bob Lemen Partner(s): Contractor: Sanborn Map Co. In                          |
| Data Delivery Date: 02/10/2009, 09/0 Date Data Reviewed: 04/20/2010 - 04               |
| Reviewer: Rusty Grout / Eric Jaramil Total Square Miles Reviewed: 4088.3 sq. mi        |
| Elevation Type: LIDAR Format: xyz Grid Spacing: 1 meter Tile size: 1000 x 1000         |
| Projection: UTM Zone: 15 Datum: NAD83 Units: Meters                                    |
| Licensing: Public Domain Metadata: Project Level Acquisition Date: 04/07/2007 thru     |
| Materials Received:                                                                    |
| Bare earth ASCII .xyz files<br>Las point cloud .xyz files<br>Metadata<br>Shape files   |
| Vertical Accuracy Test Performed: Yes Test Point Source: Contractor RMSE: 0.272 meters |

#### **QA Review Summary:**

All of Iowa SC 01-13 one meter Lidar data was reviewed. This data was brought into Global Mapper as .xyz point files. Las point files were created from the .xyz files then gridded to 1 meter data for QA/QC. Errors found throughtout this project and fixed in Global Mapper are large amounts of bridges not taken out, bldgs not taken out, missing data in water (errors found on this project and fixed by the contractor is missing data, see examples below). This data was regridded to 1 meter .img files. This data is accepted and will be archived.