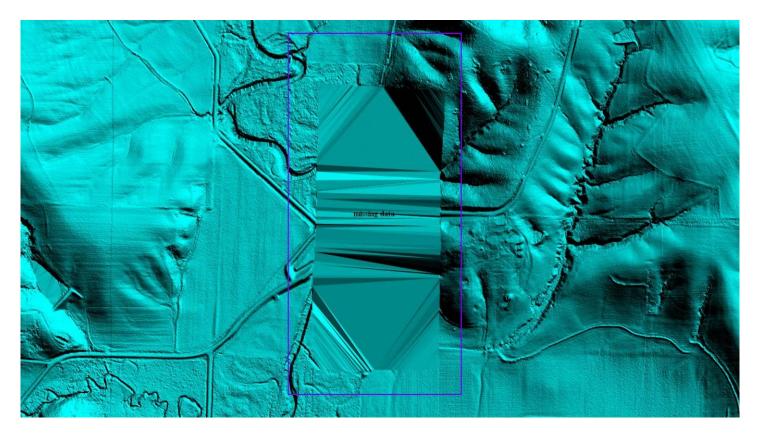

#### **QA Review Summary:**

All of Iowa SC 01-13 one meter Lidar data was reviewed. This data was brought into Global Mapper as .xyz point files. Las point files were created from the .xyz files then gridded to 1 meter data for QA/QC. Errors found throughtout this project and fixed in Global Mapper are large amounts of bridges not taken out, bldgs not taken out, missing data in water (errors found on this project and fixed by the contractor is missing data, see examples below). This data was regridded to 1 meter .img files. This data is accepted and will be archived.

## Iowa SC 10 missing data

Iowa SC 10 missing data (Fixed)