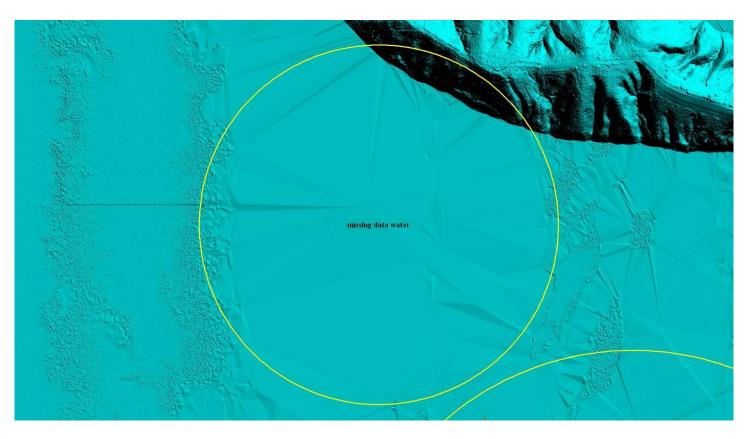

#### **QA Review Summary:**

All of Iowa SC 01-13 one meter Lidar data was reviewed. This data was brought into Global Mapper as .xyz point files. Las point files were created from the .xyz files then gridded to 1 meter data for QA/QC. Errors found throughtout this project and fixed in Global Mapper are large amounts of bridges not taken out, bldgs not taken out, missing data in water (errors found on this project and fixed by the contractor is missing data, see examples below). This data was regridded to 1 meter .img files. This data is accepted and will be archived.

## Iowa SC bridges not taken out (Fixed)

Iowa SC missing data in the water

**Iowa SC missing data in the water (Fixed)** 