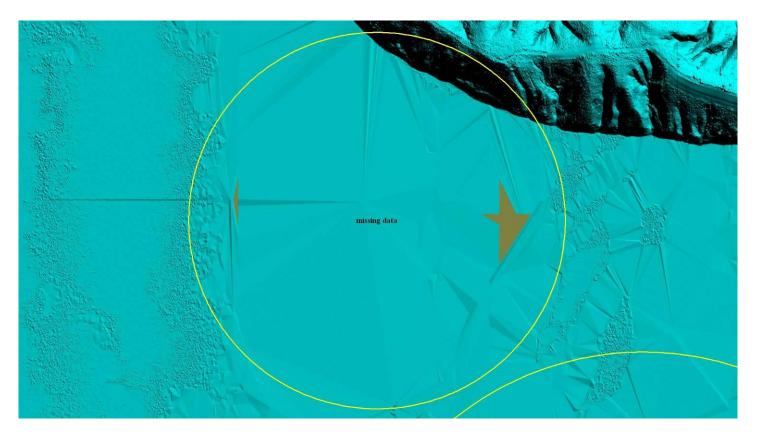

#### **QA Review Summary:**

All of Iowa SC 01-13 one meter Lidar data was reviewed. This data was brought into Global Mapper as .xyz point files. Las point files were created from the .xyz files then gridded to 1 meter data for QA/QC. Errors found throughtout this project and fixed in Global Mapper are large amounts of bridges not taken out, bldgs not taken out, missing data in water (errors found on this project and fixed by the contractor is missing data, see examples below). This data was regridded to 1 meter .img files. This data is accepted and will be archived.

## Iowa SC bridges not taken out (Fixed)

Iowa SC missing data in the water

**Iowa SC missing data in the water (Fixed)** 